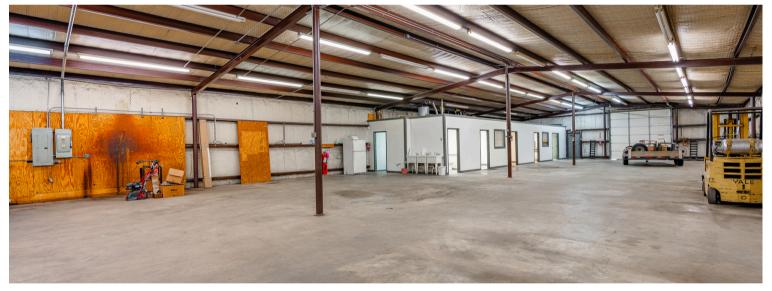

## PROPERTY FEATURES

- Available SF: 7,500
- Office SF: 900
- 1.06-Acre Lot
- 12' 14' Clear Height
- 2 Grade Level Doors
- Power: 3P 240V
- 100% HVAC