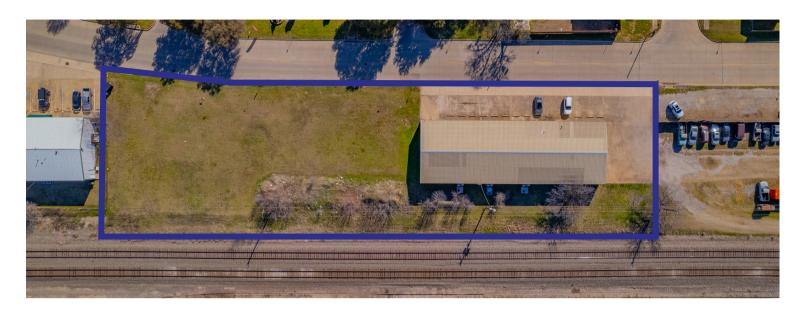

## PROPERTY FEATURES

- Available SF: 7,500
- Office SF: 900
- 1.06-Acre Lot
- 12' 14' Clear Height
- 2 Grade Level Doors
- Power: 3P 240V
- 100% HVAC

## **AVAILABLE: 7,500 SF** 120 S HAMPTON RD, CROWLEY, TX 76036

TUCKER MAUSER

Market Director
(817) 480-2480

tmauser@mercer-company.com

The information contained herein has been given to us by the owner of the property or other sources we deem reliable. We have no reason to doubt its accuracy, but we do not guarantee it. All information should be verified before purchase or lease.