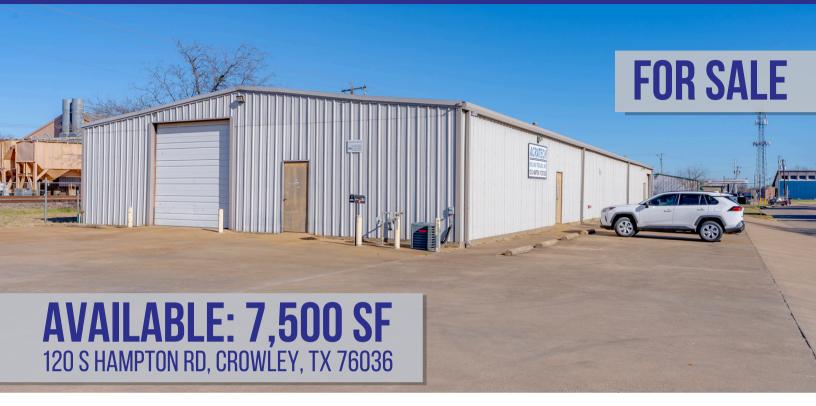

## **AVAILABLE: 7,500 SF** 120 S HAMPTON RD, CROWLEY, TX 76036

TUCKER MAUSER

Market Director
(817) 480-2480

tmauser@mercer-company.com

The information contained herein has been given to us by the owner of the property or other sources we deem reliable. We have no reason to doubt its accuracy, but we do not guarantee it. All information should be verified before purchase or lease.

## PROPERTY FEATURES

- Available SF: 7,500
- Office SF: 900
- 1.06-Acre Lot
- 12' 14' Clear Height
- 2 Grade Level Doors
- Power: 3P 240V
- 100% HVAC