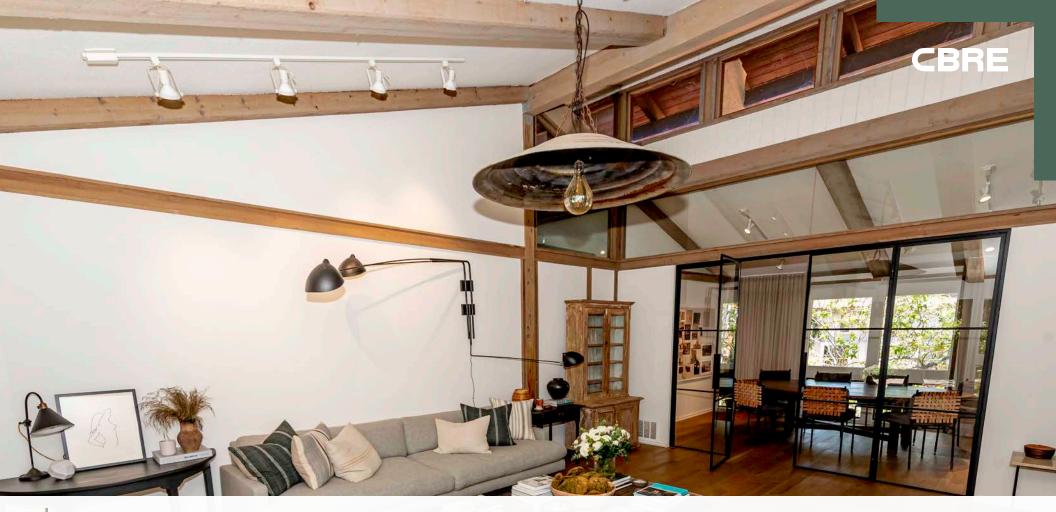

The suites were remodeled and previously occupied by a well-known and established interior design company. The space gives you a welcoming and peaceful vibe with multiple open workplaces giving optimal collaboration for your employees.

### **SUITE HIGHLIGHTS**

- CREATIVE OPEN PLAN COLLABORATIVE OFFICE SPACE
- DOUBLE DOOR ENTRY INTO RECEPTION AREA
- TWO PRIVATE OFFICES
- THREE CONFERENCE ROOMS
- OPEN BULLPENS
- BUILT IN KITCHEN, BREAK ROOM, CABINETS, APPLIANCES, REFRIGERATOR AND PLUMBING
- IN SUITE RESTROOMS (3), PLUMBED FOR A FOURTH
- PRIVATE BALCONIES
- STORAGE WITH BUILT IN SHELVING
- · LED LIGHTING THROUGHOUT