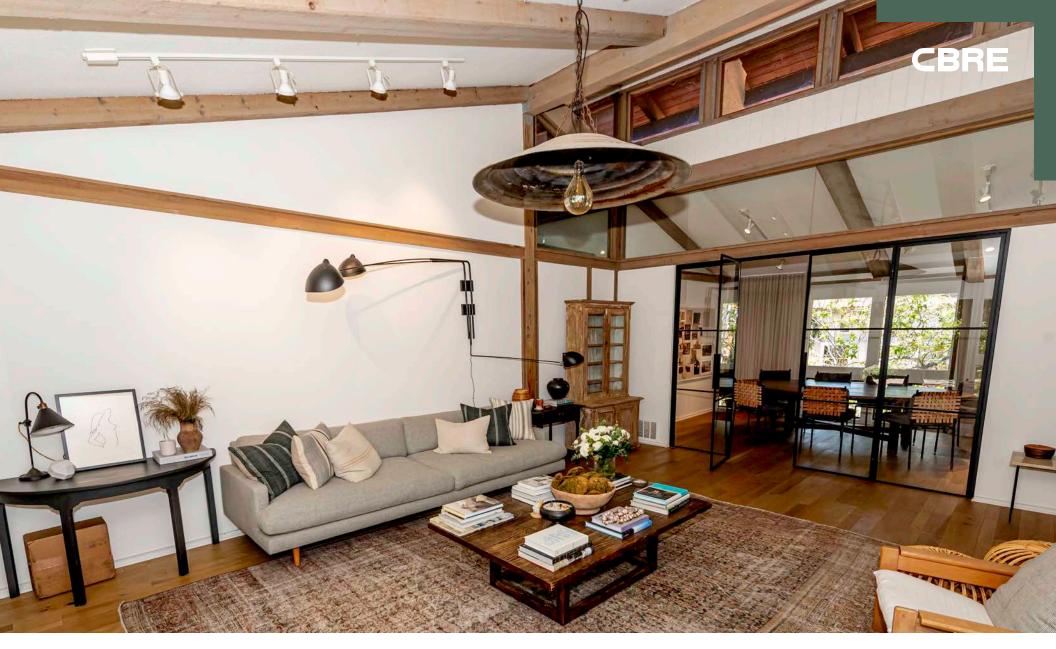

#### **BUILDING HIGHLIGHTS:**

23501 Park Sorrento is a creative office user's dream scenario. Located in the heart of Calabasas in between the Calabasas Swim & Tennis Center and the Calabasas Commons, this garden style office complex is a location that will have employees want to come to the office on a daily basis.

The suites were remodeled and previously occupied by a well-known and established interior design company. The space gives you a welcoming and peaceful vibe with multiple open workplaces giving optimal collaboration for your employees.

### **SUITE HIGHLIGHTS**

- CREATIVE OPEN PLAN COLLABORATIVE OFFICE SPACE
- DOUBLE DOOR ENTRY INTO RECEPTION AREA
- TWO PRIVATE OFFICES
- THREE CONFERENCE ROOMS
- OPEN BULLPENS
- BUILT IN KITCHEN, BREAK ROOM, CABINETS, APPLIANCES, REFRIGERATOR AND PLUMBING
- IN SUITE RESTROOMS (3), PLUMBED FOR A FOURTH
- PRIVATE BALCONIES
- STORAGE WITH BUILT IN SHELVING
- · LED LIGHTING THROUGHOUT