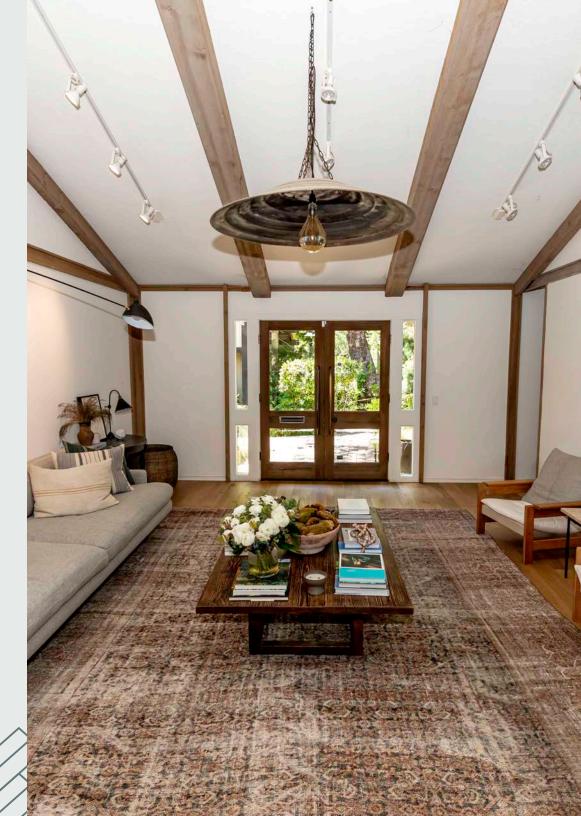

#### **BUILDING HIGHLIGHTS:**

23501 Park Sorrento is a creative office user's dream scenario. Located in the heart of Calabasas in between the Calabasas Swim & Tennis Center and the Calabasas Commons, this garden style office complex is a location that will have employees want to come to the office on a daily basis.

The suites were remodeled and previously occupied by a well-known and established interior design company. The space gives you a welcoming and peaceful vibe with multiple open workplaces giving optimal collaboration for your employees.

### **SUITE HIGHLIGHTS**

- CREATIVE OPEN PLAN COLLABORATIVE OFFICE SPACE
- DOUBLE DOOR ENTRY INTO RECEPTION AREA
- TWO PRIVATE OFFICES
- THREE CONFERENCE ROOMS
- OPEN BULLPENS
- BUILT IN KITCHEN, BREAK ROOM, CABINETS, APPLIANCES, REFRIGERATOR AND PLUMBING
- IN SUITE RESTROOMS (3), PLUMBED FOR A FOURTH
- PRIVATE BALCONIES
- STORAGE WITH BUILT IN SHELVING
- · LED LIGHTING THROUGHOUT