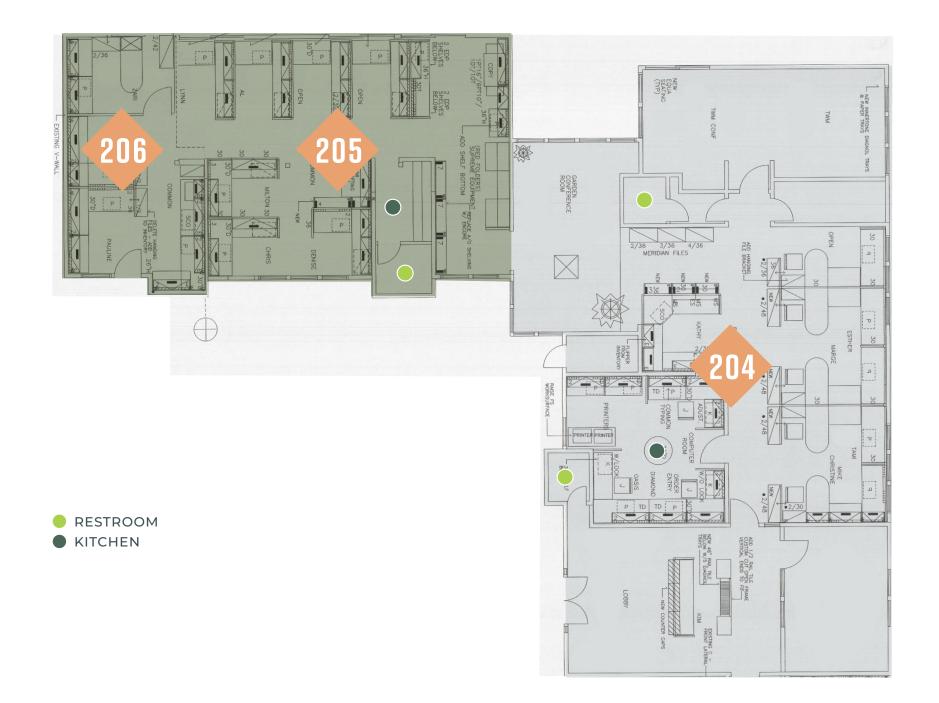

### FLOORPLAN Suite 204, 205 & 206 | 3,560 RSF \*Furniture not included

| AVAILABILITY |          |        |      |  |
|--------------|----------|--------|------|--|
| Suite        | Size     | Rate   | Туре |  |
| 204          | 2,260 SF | \$3.75 | MG   |  |
| 205/206      | 1,300 SF | \$3.75 | MG   |  |
| 204/205/206  | 3,560 SF | \$3.75 | MG   |  |

## SPACE Specification

| Ask Rate     | \$3.75 Modified Gross                 |  |
|--------------|---------------------------------------|--|
| Suite(s)     | 204 (2,260 RSF) & 205/206 (1,300 RSF) |  |
| Size         | Approx. 3,560 RSF (Divisible)         |  |
| Term         | Negotiable                            |  |
| Parking      | Free Reserved Parking                 |  |
| Availability | August 1                              |  |