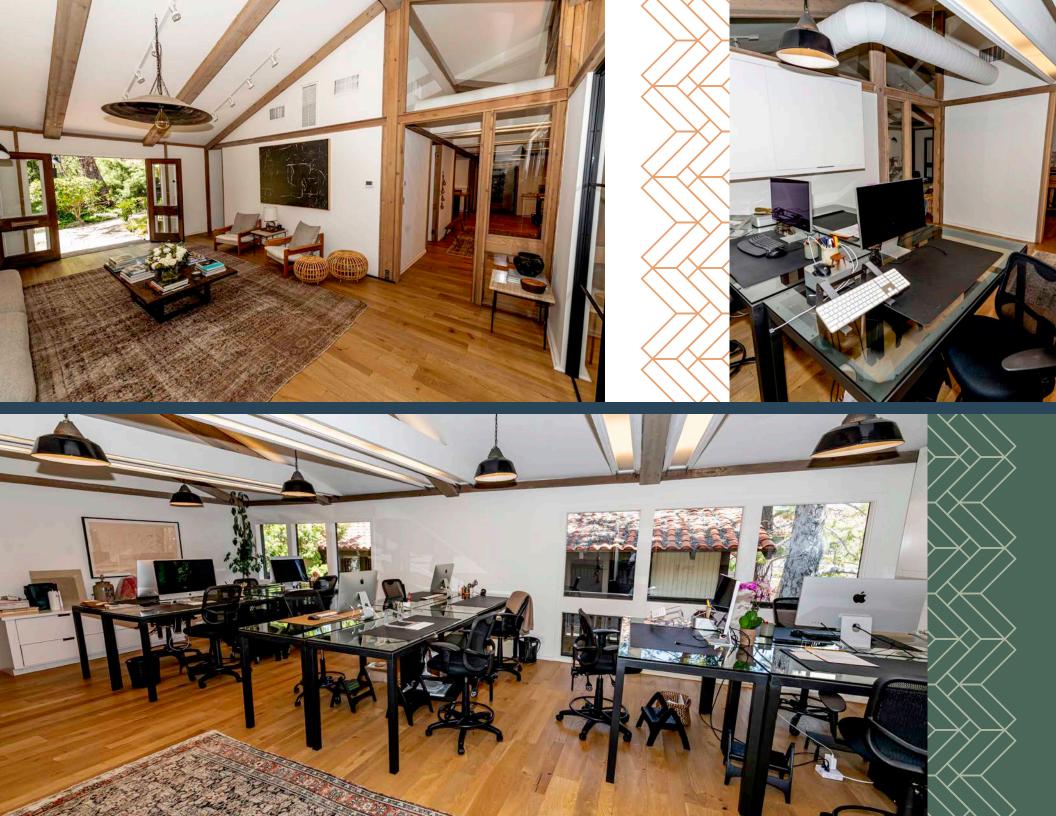

The suites were remodeled and previously occupied by a well-known and established interior design company. The space gives you a welcoming and peaceful vibe with multiple open workplaces giving optimal collaboration for your employees.

### **SUITE HIGHLIGHTS**

- CREATIVE OPEN PLAN COLLABORATIVE OFFICE SPACE
- DOUBLE DOOR ENTRY INTO RECEPTION AREA
- TWO PRIVATE OFFICES
- THREE CONFERENCE ROOMS
- OPEN BULLPENS
- BUILT IN KITCHEN, BREAK ROOM, CABINETS, APPLIANCES, REFRIGERATOR AND PLUMBING
- IN SUITE RESTROOMS (3), PLUMBED FOR A FOURTH
- PRIVATE BALCONIES
- STORAGE WITH BUILT IN SHELVING
- · LED LIGHTING THROUGHOUT