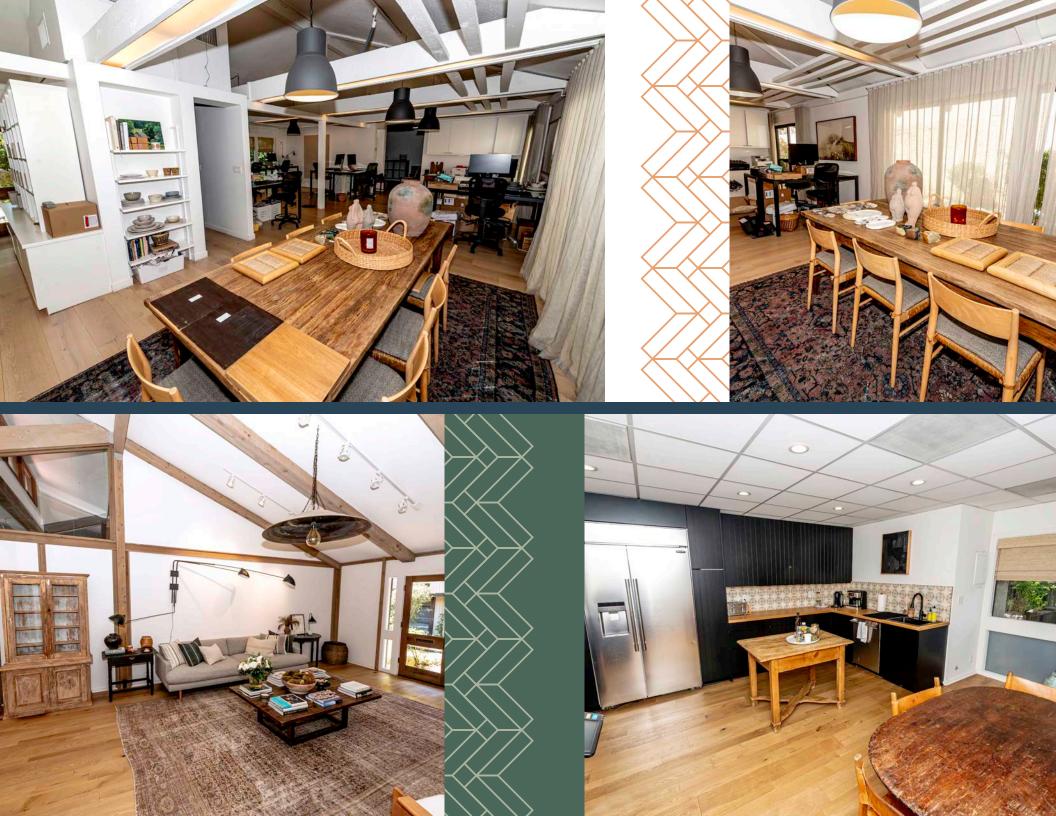

The suites were remodeled and previously occupied by a well-known and established interior design company. The space gives you a welcoming and peaceful vibe with multiple open workplaces giving optimal collaboration for your employees.

### **SUITE HIGHLIGHTS**

- CREATIVE OPEN PLAN COLLABORATIVE OFFICE SPACE
- DOUBLE DOOR ENTRY INTO RECEPTION AREA
- TWO PRIVATE OFFICES
- THREE CONFERENCE ROOMS
- OPEN BULLPENS
- BUILT IN KITCHEN, BREAK ROOM, CABINETS, APPLIANCES, REFRIGERATOR AND PLUMBING
- IN SUITE RESTROOMS (3), PLUMBED FOR A FOURTH
- PRIVATE BALCONIES
- STORAGE WITH BUILT IN SHELVING
- · LED LIGHTING THROUGHOUT