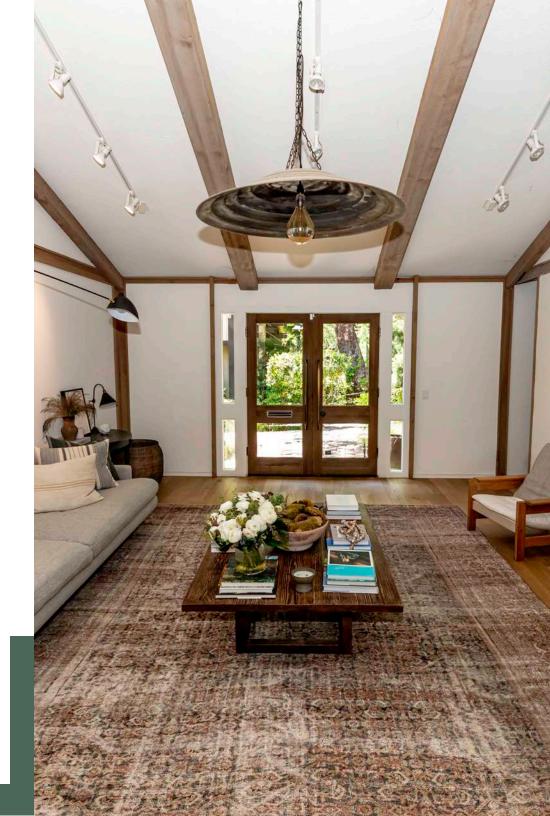

#### **BUILDING HIGHLIGHTS:**

23501 Park Sorrento is a creative office user's dream scenario. Located in the heart of Calabasas in between the Calabasas Swim & Tennis Center and the Calabasas Commons, this garden style office complex is a location that will have employees want to come to the office on a daily basis.

The suites were remodeled and previously occupied by a well-known and established interior design company. The space gives you a welcoming and peaceful vibe with multiple open workplaces giving optimal collaboration for your employees.

### **SUITE HIGHLIGHTS**

- CREATIVE OPEN PLAN COLLABORATIVE OFFICE SPACE
- DOUBLE DOOR ENTRY INTO RECEPTION AREA
- TWO PRIVATE OFFICES
- THREE CONFERENCE ROOMS
- OPEN BULLPENS
- BUILT IN KITCHEN, BREAK ROOM, CABINETS, APPLIANCES, REFRIGERATOR AND PLUMBING
- IN SUITE RESTROOMS (3), PLUMBED FOR A FOURTH
- PRIVATE BALCONIES
- STORAGE WITH BUILT IN SHELVING
- · LED LIGHTING THROUGHOUT