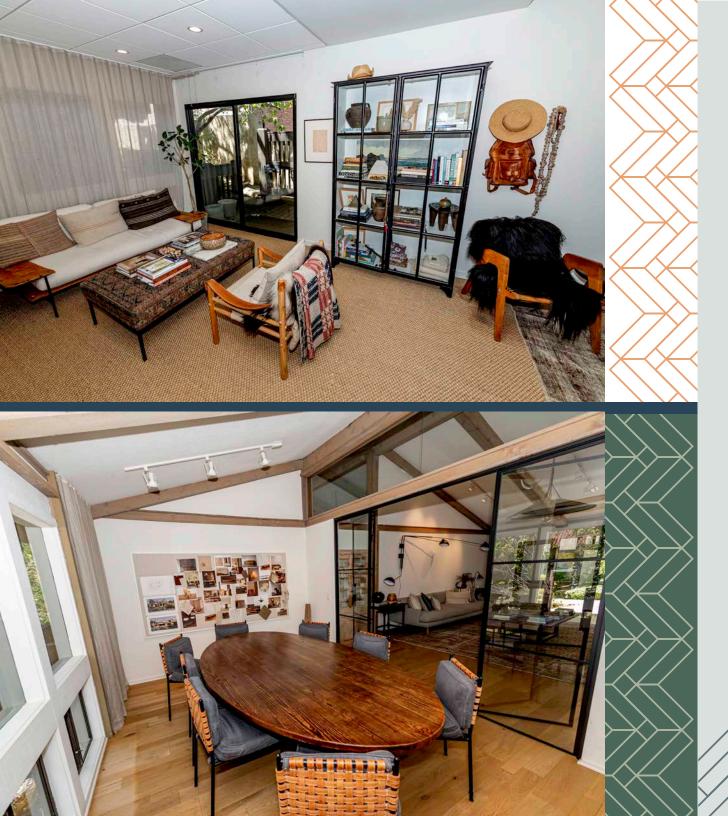

#### **BUILDING HIGHLIGHTS:**

23501 Park Sorrento is a creative office user's dream scenario. Located in the heart of Calabasas in between the Calabasas Swim & Tennis Center and the Calabasas Commons, this garden style office complex is a location that will have employees want to come to the office on a daily basis.

The suites were remodeled and previously occupied by a well-known and established interior design company. The space gives you a welcoming and peaceful vibe with multiple open workplaces giving optimal collaboration for your employees.

### **SUITE HIGHLIGHTS**

- CREATIVE OPEN PLAN COLLABORATIVE OFFICE SPACE
- DOUBLE DOOR ENTRY INTO RECEPTION AREA
- TWO PRIVATE OFFICES
- THREE CONFERENCE ROOMS
- OPEN BULLPENS
- BUILT IN KITCHEN, BREAK ROOM, CABINETS, APPLIANCES, REFRIGERATOR AND PLUMBING
- IN SUITE RESTROOMS (3), PLUMBED FOR A FOURTH
- PRIVATE BALCONIES
- STORAGE WITH BUILT IN SHELVING
- · LED LIGHTING THROUGHOUT