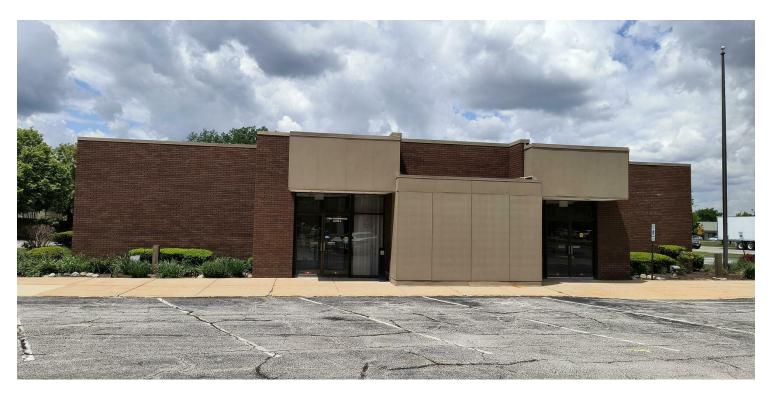

#### **PROPERTY HIGHLIGHTS**

- 3,100sf former law firm space for lease
- Additional 4,000sf available build to suit
- End cap with drive-thru available
- Large monument signage available
- Property is located at a stop light intersection on US 30

#### PROPERTY DESCRIPTION

High visibility space available for lease at 1806 Robinhood Blvd, Schererville, IN. This exceptional property offers a 3,100sf former law firm space for lease, with the option for an additional 4,000sf build to suit. The end cap with drive-thru availability and large monument signage provide unparalleled visibility and convenience. Situated at a stop light intersection on US 30, this sought-after location offers prime exposure for your business.

#### **LOCATION DESCRIPTION**

This property is located at a stoplight intersection on the southwest corner of US 30 and Robinhood Boulevard in Schererville. Schererville is a town in St. John Township, Lake County, Indiana, United States. The population was 29,646 at the 2020 census. It is a suburb of Chicago, located 30 miles south of the city.