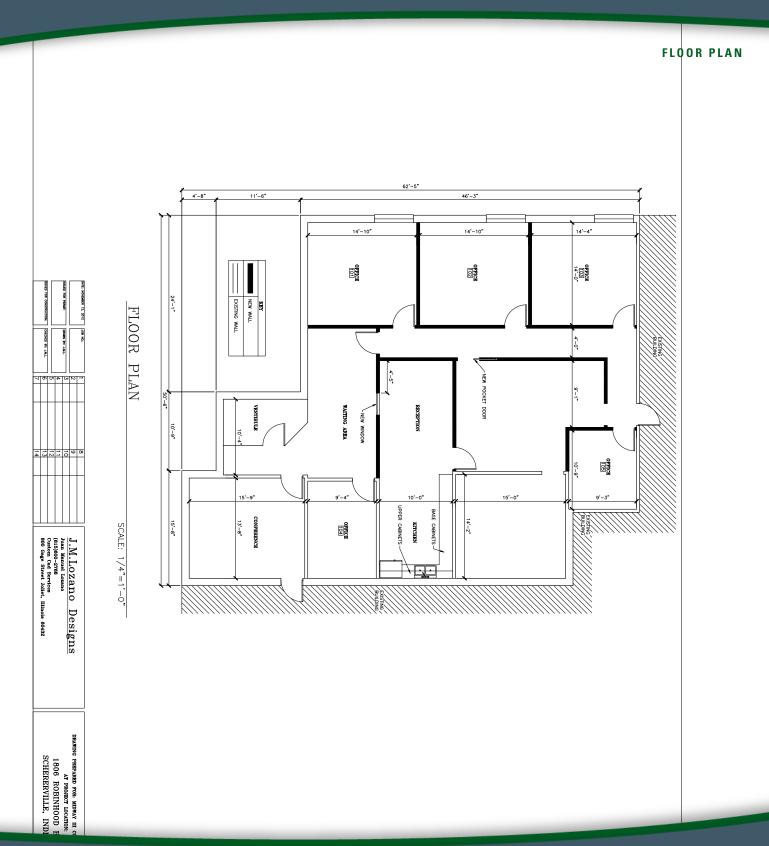

#### **PROPERTY HIGHLIGHTS**

- 3,100sf former law firm space for lease
- Additional 4,000sf available build to suit
- End cap with drive-thru available
- Large monument signage available
- Property is located at a stop light intersection on US 30

#### PROPERTY DESCRIPTION

High visibility space available for lease at 1806 Robinhood Blvd, Schererville, IN. This exceptional property offers a 3,100sf former law firm space for lease, with the option for an additional 4,000sf build to suit. The end cap with drive-thru availability and large monument signage provide unparalleled visibility and convenience. Situated at a stop light intersection on US 30, this sought-after location offers prime exposure for your business.