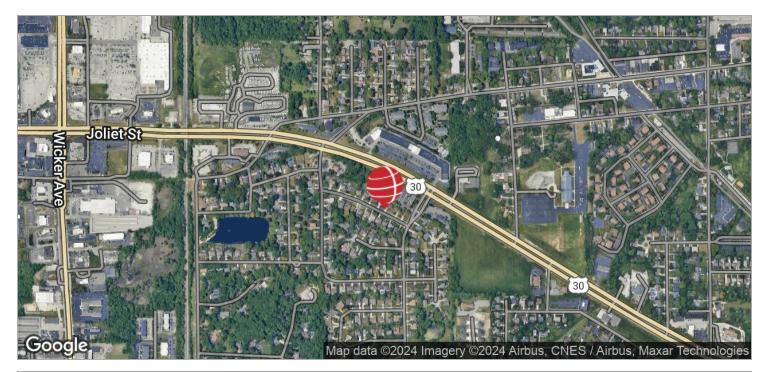

4,000sf build to suit. The end cap with drive-thru availability and large monument signage provide unparalleled visibility and convenience. Situated at a stop light intersection on US 30, this sought-after location offers prime exposure for your business.

#### **LOCATION DESCRIPTION**

This property is located at a stoplight intersection on the southwest corner of US 30 and Robinhood Boulevard in Schererville. Schererville is a town in St. John Township, Lake County, Indiana, United States. The population was 29,646 at the 2020 census. It is a suburb of Chicago, located 30 miles south of the city.





1806 Robinhood Blvd, Schererville, IN 46375





1806 Robinhood Blvd, Schererville, IN 46375



#### RETAILER MAP



1806 Robinhood Blvd, Schererville, IN 46375



#### **LOCATION MAPS**





1806 Robinhood Blvd, Schererville, IN 46375



#### **DEMOGRAPHICS MAP & REPORT**



| POPULATION                           | 0.5 MILES            | 1 MILE              | 1.5 MILES              |
|--------------------------------------|----------------------|---------------------|------------------------|
| Total Population                     | 1,700                | 6,202               | 11,889                 |
| Average Age                          | 41.5                 | 41.3                | 43.7                   |
| Average Age (Male)                   | 38.1                 | 39.7                | 43.0                   |
| Average Age (Female)                 | 46.0                 | 43.3                | 44.7                   |
|                                      |