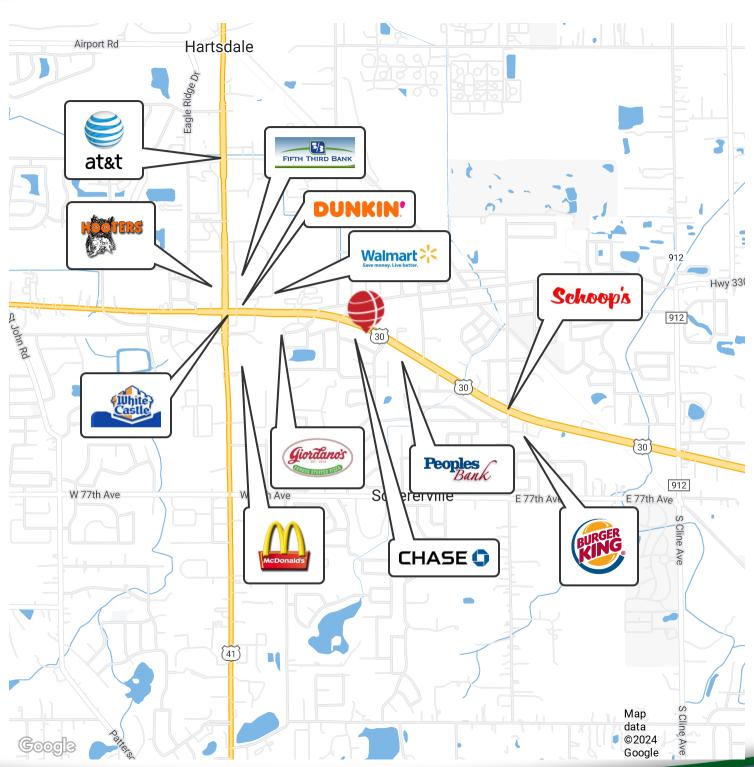

,100sf former law firm space for lease, with the option for an additional 4,000sf build to suit. The end cap with drive-thru availability and large monument signage provide unparalleled visibility and convenience. Situated at a stop light intersection on US 30, this sought-after location offers prime exposure for your business.

#### **LOCATION DESCRIPTION**

This property is located at a stoplight intersection on the southwest corner of US 30 and Robinhood Boulevard in Schererville. Schererville is a town in St. John Township, Lake County, Indiana, United States. The population was 29,646 at the 2020 census. It is a suburb of Chicago, located 30 miles south of the city.





1806 Robinhood Blvd, Schererville, IN 46375





1806 Robinhood Blvd, Schererville, IN 46375



#### RETAILER MAP



1806 Robinhood Blvd, Schererville, IN 46375



#### **LOCATION MAPS**





1806 Robinhood Blvd, Schererville, IN 46375



#### **DEMOGRAPHICS MAP & REPORT**



| POPULATION                           | 0.5 MILES            | 1 MILE              | 1.5 MILES              |
|--------------------------------------|----------------------|---------------------|------------------------|
| Total Population                     | 1,700                | 6,202               | 11,889                 |
| Average Age                          | 41.5                 | 41.3                | 43.7                   |
| Average Age (Male)                   | 38.1                 | 39.7                | 43.0                   |
| Average Age (Female)                 | 46.0                 | 43.3