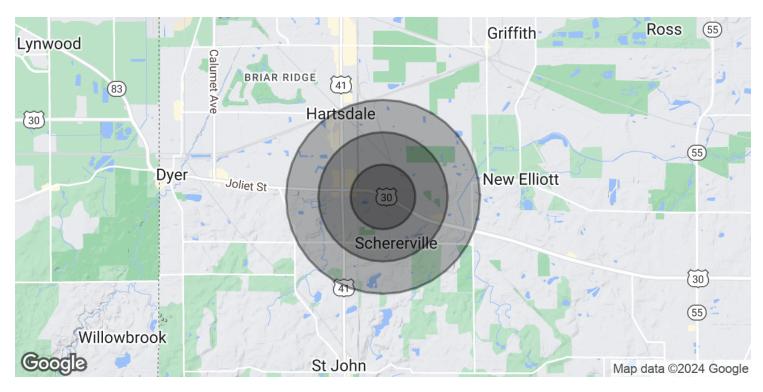

#### **DEMOGRAPHICS MAP & REPORT**

| POPULATION                           | 0.5 MILES            | 1 MILE              | 1.5 MILES              |
|--------------------------------------|----------------------|---------------------|------------------------|
| Total Population                     | 1,700                | 6,202               | 11,889                 |
| Average Age                          | 41.5                 | 41.3                | 43.7                   |
| Average Age (Male)                   | 38.1                 | 39.7                | 43.0                   |
| Average Age (Female)                 | 46.0                 | 43.3                | 44.7                   |
|                                      |                      |                     |                        |
|                                      |                      |                     |                        |
| HOUSEHOLDS & INCOME                  | 0.5 MILES            | 1 MILE              | 1.5 MILES              |
| HOUSEHOLDS & INCOME Total Households | <b>0.5 MILES</b> 734 | <b>1 MILE</b> 2,831 | <b>1.5 MILES</b> 5,263 |
|                                      |                      |                     |                        |
| Total Households                     | 734                  | 2,831               | 5,263                  |