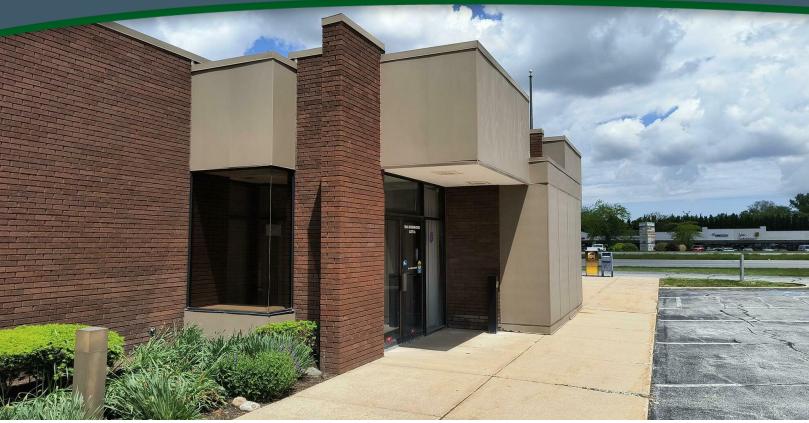

#### **PROPERTY HIGHLIGHTS**

- 3,100sf former law firm space for lease
- Additional 4,000sf available build to suit
- End cap with drive-thru available
- Large monument signage available
- Property is located at a stop light intersection on US 30

#### PROPERTY DESCRIPTION

High visibility space available for lease at 1806 Robinhood Blvd, Schererville, IN. This exceptional property offers a 3,100sf former law firm space for lease, with the option for an additional 4,000sf build to suit. The end cap with drive-thru availability and large monument signage provide unparalleled visibility and convenience. Situated at a stop light intersection on US 30, this sought-after location offers prime exposure for your business.

#### **LOCATION DESCRIPTION**

This property is located at a stoplight intersection on the southwest corner of US 30 and Robinhood Boulevard in Schererville. Schererville is a town in St. John Township, Lake County, Indiana, United States. The population was 29,646 at the 2020 census. It is a suburb of Chicago, located 30 miles south of the city.