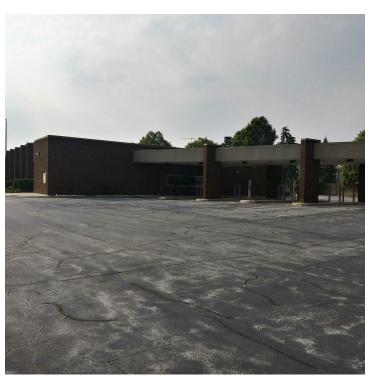

#### PROPERTY DESCRIPTION

#### PROPERTY DESCRIPTION

High visibility space available for lease at 1806 Robinhood Blvd, Schererville, IN. This exceptional property offers a 3,100sf former law firm space for lease, with the option for an additional 4,000sf build to suit. The end cap with drive-thru availability and large monument signage provide unparalleled visibility and convenience. Situated at a stop light intersection on US 30, this sought-after location offers prime exposure for your business.

#### **LOCATION DESCRIPTION**

This property is located at a stoplight intersection on the southwest corner of US 30 and Robinhood Boulevard in Schererville. Schererville is a town in St. John Township, Lake County, Indiana, United States. The population was 29,646 at the 2020 census. It is a suburb of Chicago, located 30 miles south of the city.