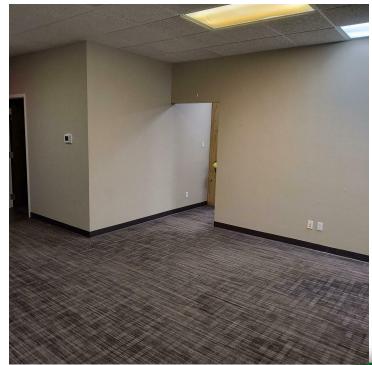

#### PROPERTY DESCRIPTION

#### PROPERTY DESCRIPTION

High visibility space available for lease at 1806 Robinhood Blvd, Schererville, IN. This exceptional property offers a 3,100sf former law firm space for lease, with the option for an additional 4,000sf build to suit. The end cap with drive-thru availability and large monument signage provide unparalleled visibility and convenience. Situated at a stop light intersection on US 30, this sought-after location offers prime exposure for your business.