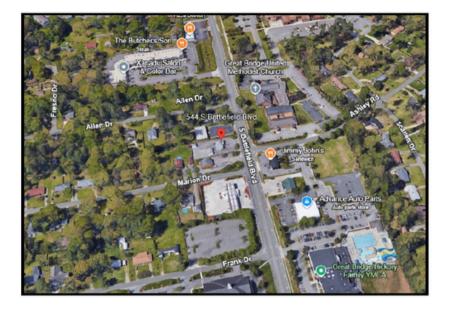

### **Property Highlights:**

- 2,082 SF building
- 0.41 acres
- · Turnkey! Completely renovated and move-in ready!
- · Recent upgrades include new roof, HVAC units, and in-room plumbing.
- Zoned B-I
- Flexible Usage! Perfect for a medical practice, real estate office, insurance agency, therapy center, hair salon, or other professional services.
- Prime Location & Visibility! Situated in desirable Great Bridge; close to retail, dining & major roadways.