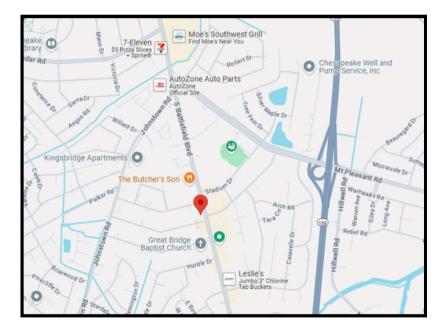

### **Property Highlights:**

- 2,082 SF building
- 0.41 acres
- · Turnkey! Completely renovated and move-in ready!
- · Recent upgrades include new roof, HVAC units, and in-room plumbing.
- Zoned B-I
- Flexible Usage! Perfect for a medical practice, real estate office, insurance agency, therapy center, hair salon, or other professional services.
- Prime Location & Visibility! Situated in desirable Great Bridge; close to retail, dining & major roadways.