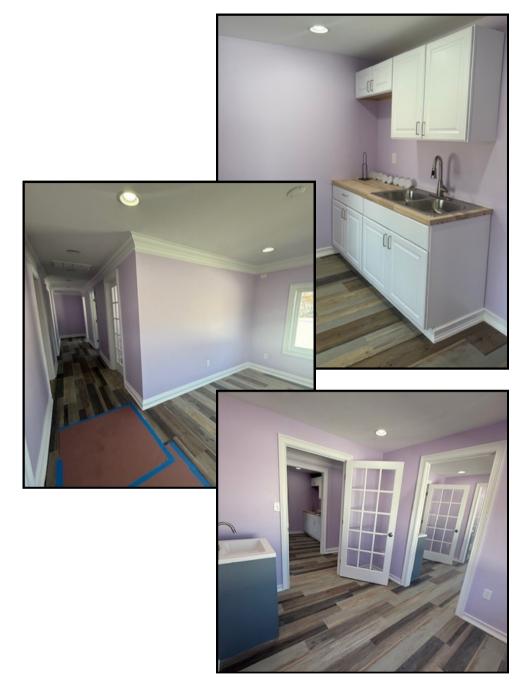

### **Property Highlights:**

- 2,082 SF building
- 0.41 acres
- · Turnkey! Completely renovated and move-in ready!
- · Recent upgrades include new roof, HVAC units, and in-room plumbing.
- Zoned B-I
- Flexible Usage! Perfect for a medical practice, real estate office, insurance agency, therapy center, hair salon, or other professional services.
- Prime Location & Visibility! Situated in desirable Great Bridge; close to retail, dining & major roadways.