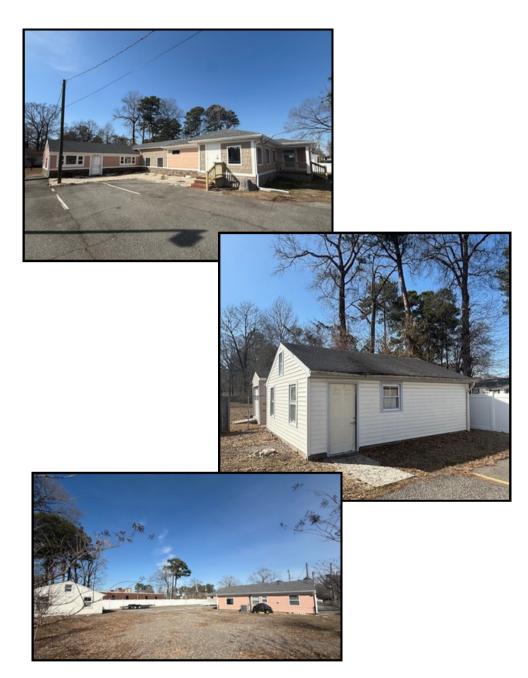

### **Property Highlights:**

- 2,082 SF building
- 0.41 acres
- · Turnkey! Completely renovated and move-in ready!
- · Recent upgrades include new roof, HVAC units, and in-room plumbing.
- Zoned B-I
- Flexible Usage! Perfect for a medical practice, real estate office, insurance agency, therapy center, hair salon, or other professional services.
- Prime Location & Visibility! Situated in desirable Great Bridge; close to retail, dining & major roadways.