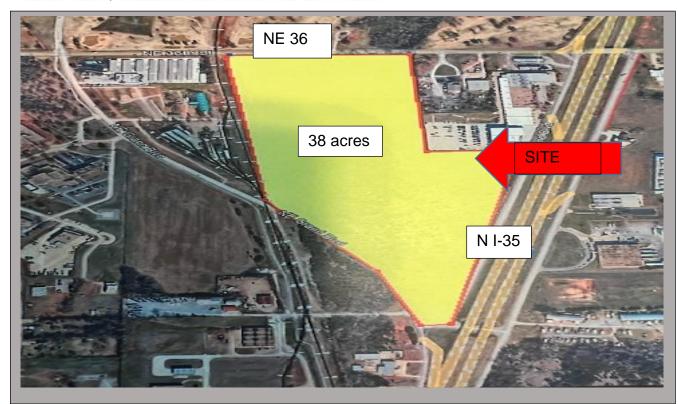

## NEW LISTING 38 Acres of Commercial/Industrial land

Located on West side of North I-35 just south of NE 36

- Frontage on I-35 <u>and</u> NE Grand Blvd providing ingress and egress from either roadway
- Surrounded by a variety of business enterprises
- Near the OKC renown Adventure District destination
- High traffic
- \$8.00 per square foot
- Will divide
- Zoning I-2