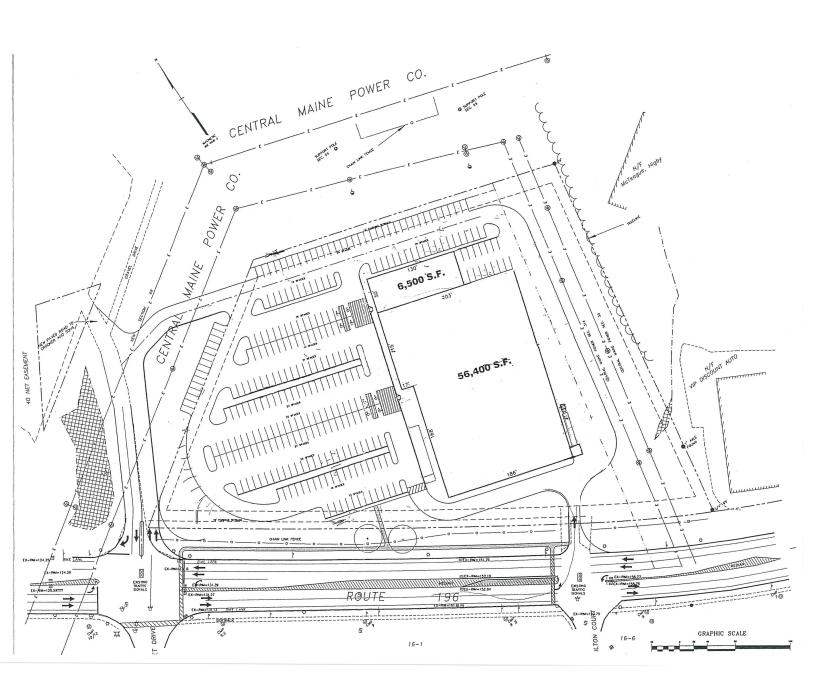

|  |  |
| IMPROVEMENTS                     | Fully-graded pad site, pre-permitted for a 60,000± box                                     |  |  |
| LEASE TERM                       | Through November 30, 2030                                                                  |  |  |
| REAL ESTATE TAXES (FY 2022/2023) | \$34,264.80                                                                                |  |  |
| SUBLEASE RATE                    | \$400,000/yr NNN                                                                           |  |  |
|                                  |                                                                                            |  |  |



41 LEWISTON ROAD, TOPSHAM, ME 04086



#### PROPOSED SITE PLAN



41 LEWISTON ROAD, TOPSHAM, ME 04086



#### **AREA DEMOGRAPHICS**

| DEMOGRAPHICS          | 1 MILE   | 3 MILES  | 5 MILES  |
|-----------------------|----------|----------|----------|
| POPULATION            | 2,450    | 19,019   | 29,969   |
| MEDIAN AGE            | 46.7     | 44.2     | 44.5     |
| AVG. HOUSEHOLD INCOME | \$51,906 | \$63,759 | \$65,613 |
| NO. OF BUSINESSES     | 217      | 1,141    | 1,490    |
| TOTAL EMPLOYEES       | 2,637    | 12,858   | 18,030   |

#### 3 MILE **RADIUS**



#### **CONTACT US**



SAMANTHA MARINKO Associate +1 207.553.1723 D +1 908.433.5049 C smarinko@boulos.com

©2023 The Boulos Company, Inc. All rights reserved. This information has been obtained from sources believed reliable, but has not been verified for accuracy or completeness. You shoul