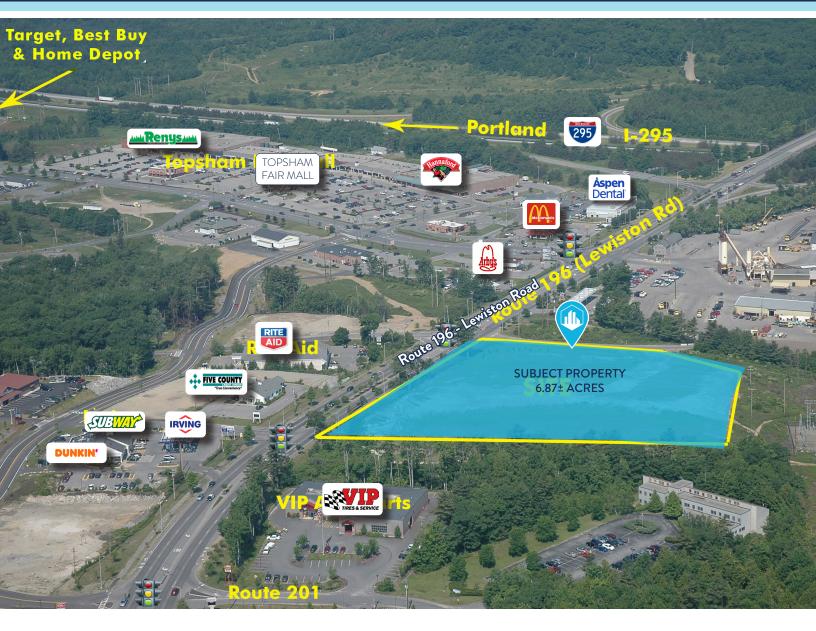

41 LEWISTON ROAD, TOPSHAM, ME 04086

#### **PROPERTY HIGHLIGHTS**

- Prime 6.87± acre development site parcel sublease located on Route 196 just off the I-295 Topsham exit and across from the Topsham Fair Mall.
- Highly visible site with traffic counts exceeding 19,000 cars/day
- Fully-graded pad with all utilities sewer, water and electric
- Pre-permitted for a 60,000± sf box
- Lease Rate: \$400,000/yr NNN

#### **PROPERTY DETAILS**

| SUBLESSOR                        | Hannaford Bros.                                                                            |  |  |
|----------------------------------|--------------------------------------------------------------------------------------------|--|--|
| ASSESSOR'S REFERENCE             | Map R5, Lot 17                                                                             |  |  |
| LOT SIZE                         | 6.87± Acres                                                                                |  |  |
| ZONING                           | CC - Commercial Corridor                                                                   |  |  |
| AREA RETAILERS                   | Hannaford, Renys, Target, Home Depot, Rite Aid, Subway, VIP,<br>Dunkin, Irving, McDonald's |  |  |
| UTILITIES                        | Sewer, water and power to site                                                             |  |  |
| USE RESTRICTIONS                 | No pharmacies or grocery stores                                                            |  |  |
| IMPROVEMENTS                     | Fully-graded pad site, pre-permitted for a 60,000± box                                     |  |  |
| LEASE TERM                       | Through November 30, 2030                                                                  |  |  |
| REAL ESTATE TAXES (FY 2022/2023) | \$34,264.80                                                                                |  |  |
| SUBLEASE RATE                    | \$400,000/yr NNN                                                                           |  |  |
|                                  |                                                                                            |  |  |