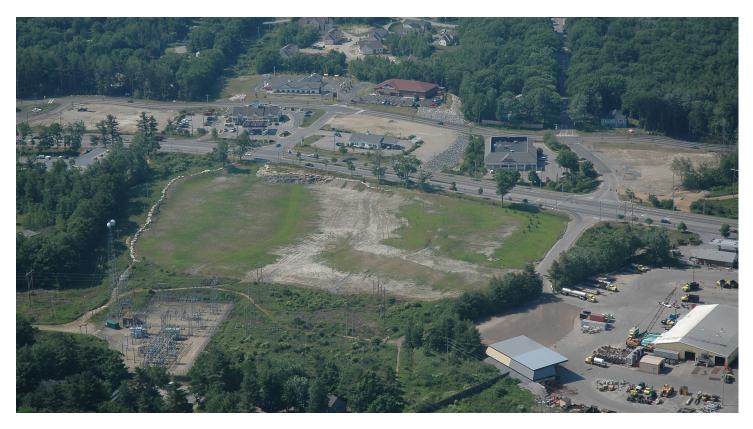

#### **PROPERTY HIGHLIGHTS**

- Prime 6.87± acre development site parcel sublease located on Route 196 just off the I-295 Topsham exit and across from the Topsham Fair Mall.
- Highly visible site with traffic counts exceeding 19,000 cars/day
- Fully-graded pad with all utilities sewer, water and electric
- Pre-permitted for a 60,000± sf box
- Lease Rate: \$400,000/yr NNN

#### **PROPERTY DETAILS**

| SUBLESSOR                        | Hannaford Bros.                                                                            |  |  |
|----------------------------------|--------------------------------------------------------------------------------------------|--|--|
| ASSESSOR'S REFERENCE             | Map R5, Lot 17                                                                             |  |  |
| LOT SIZE                         | 6.87± Acres                                                                                |  |  |
| ZONING                           | CC - Commercial Corridor                                                                   |  |  |
| AREA RETAILERS                   | Hannaford, Renys, Target, Home Depot, Rite Aid, Subway, VIP,<br>Dunkin, Irving, McDonald's |  |  |
| UTILITIES                        | Sewer, water and power to site                                                             |  |  |
| USE RESTRICTIONS                 | No pharmacies or grocery stores                                                            |  |  |
| IMPROVEMENTS                     | Fully-graded pad site, pre-permitted for a 60,000± box                                     |  |  |
| LEASE TERM                       | Through November 30, 2030                                                                  |  |  |
| REAL ESTATE TAXES (FY 2022/2023) | \$34,264.80                                                                                |  |  |
| SUBLEASE RATE                    | \$400,000/yr NNN                                                                           |  |  |
|                                  |                                                                                            |  |  |