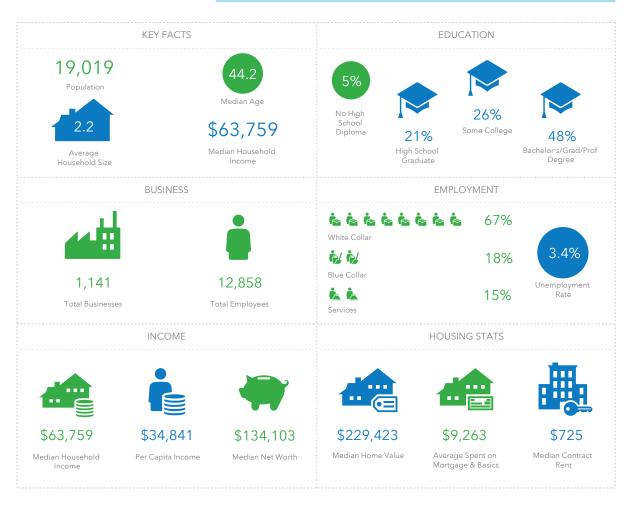

#### **AREA DEMOGRAPHICS**

| DEMOGRAPHICS          | 1 MILE   | 3 MILES  | 5 MILES  |
|-----------------------|----------|----------|----------|
| POPULATION            | 2,450    | 19,019   | 29,969   |
| MEDIAN AGE            | 46.7     | 44.2     | 44.5     |
| AVG. HOUSEHOLD INCOME | \$51,906 | \$63,759 | \$65,613 |
| NO. OF BUSINESSES     | 217      | 1,141    | 1,490    |
| TOTAL EMPLOYEES       | 2,637    | 12,858   | 18,030   |

#### 3 MILE **RADIUS**