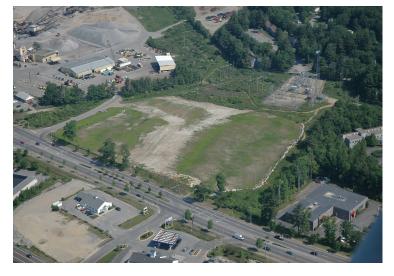

#### **PROPERTY HIGHLIGHTS**

- Prime 6.87± acre development site parcel sublease located on Route 196 just off the I-295 Topsham exit and across from the Topsham Fair Mall.
- Highly visible site with traffic counts exceeding 19,000 cars/day
- Fully-graded pad with all utilities sewer, water and electric
- Pre-permitted for a 60,000± sf box
- Lease Rate: \$400,000/yr NNN

#### **PROPERTY DETAILS**

| SUBLESSOR                        | Hannaford Bros.                                                                            |  |  |
|----------------------------------|--------------------------------------------------------------------------------------------|--|--|
| ASSESSOR'S REFERENCE             | Map R5, Lot 17                                                                             |  |  |
| LOT SIZE                         | 6.87± Acres                                                                                |  |  |
| ZONING                           | CC - Commercial Corridor                                                                   |  |  |
| AREA RETAILERS                   | Hannaford, Renys, Target, Home Depot, Rite Aid, Subway, VIP,<br>Dunkin, Irving, McDonald's |  |  |
| UTILITIES                        | Sewer, water and power to site                                                             |  |  |
| USE RESTRICTIONS                 | No pharmacies or grocery stores                                                            |  |  |
| IMPROVEMENTS                     | Fully-graded pad site, pre-permitted for a 60,000± box                                     |  |  |
| LEASE TERM                       | Through November 30, 2030                                                                  |  |  |
| REAL ESTATE TAXES (FY 2022/2023) | \$34,264.80                                                                                |  |  |
| SUBLEASE RATE                    | \$400,000/yr NNN                                                                           |  |  |
|                                  |                                                                                            |  |  |