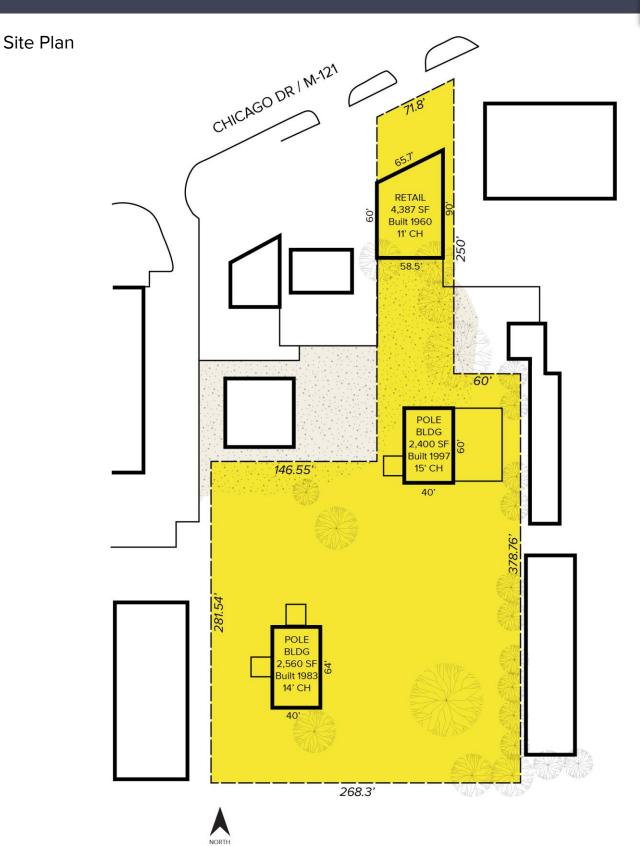

#### THREE BUILDINGS

#### **PROPERTY FEATURES**

- 9,347 total building square feet
- Located on 2.33 acres
- (2) Pole barns with overhead doors
- Zoned HS Highway Service Commercial
- Security system in place
- Renovated in 2020
- Sale Price: \$1,150,000

**Comments:** Prime 2+ acres along busy Chicago Drive. Site has three (3) buildings. Main building is built out for nice office/retail with approximately 4,300 SF. Behind the main building, there are two pole barns; each respectively 2,560 SF & 2,400 SF. Great for owner/user with rental income for the pole barns. Subject to Seller doing a short-term lease after sale.