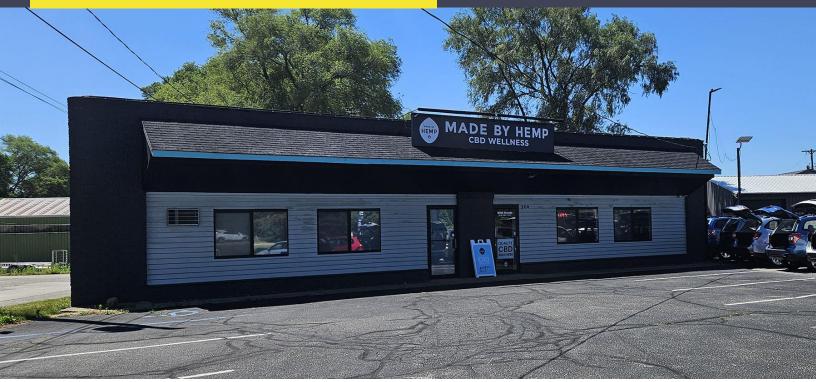

### 904 CHICAGO DRIVE JENISON, MICHIGAN

#### RETAIL FOR SALE 9,347 Square Feet Available

#### THREE BUILDINGS

**Comments:** Prime 2+ acres along busy Chicago Drive. Site has three (3) buildings. Main building is built out for nice office/retail with approximately 4,300 SF. Behind the main building, there are two pole barns; each respectively 2,560 SF & 2,400 SF. Great for owner/user with rental income for the pole barns. Subject to Seller doing a short-term lease after sale.