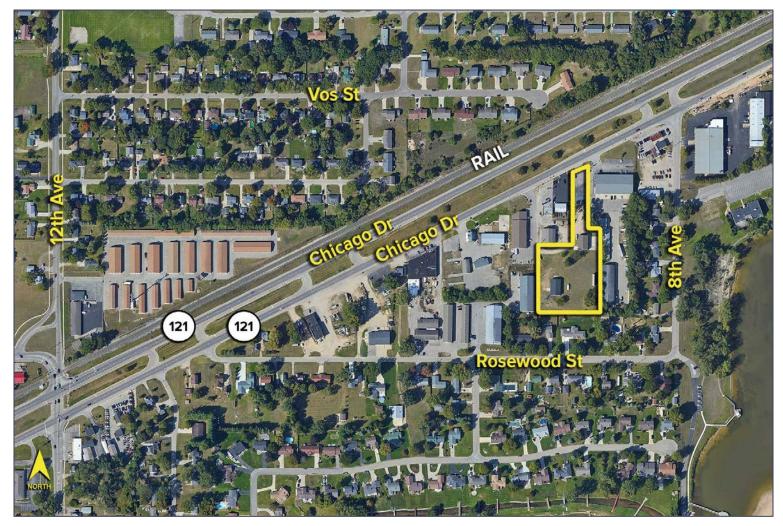

## 904 Chicago Drive – Jenison, Michigan Retail for Sale

Aerial

| DEMOGRAPHICS |            |                |
|--------------|------------|----------------|
|              | POPULATION | MED. HH INCOME |
| 1 MILE       | 7,736      | \$75,524       |
| 3 MILE       | 50,194     | \$95,865       |
| 5 MILE       | 118,907    | \$97,891       |

| TRAFFIC COUNTS (TWO-WAY) |                                          |  |
|--------------------------|------------------------------------------|--|
| 18,198                   | Chicago Dr at 12 <sup>th</sup> Ave       |  |
| 20,973                   | Chicago Dr at Cottonwood Dr              |  |
| 9,488                    | 12 <sup>th</sup> Ave north of Chicago Dr |  |
| 28,301                   | Chicago Dr at I-196                      |  |