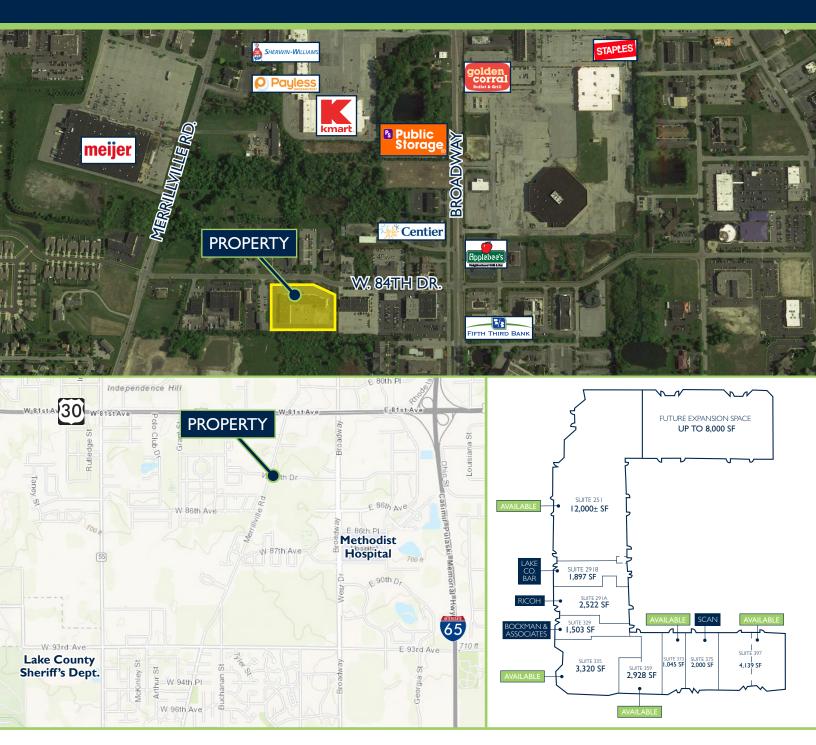

| ς | 11 | IT | ΓF | AVA   | ۵RI | ιт | Y |
|---|----|----|----|-------|-----|----|---|
| J | U  |    |    | ~ * ~ | וטר |    |   |

| SUITE | SIZE        | PRICE    |  |  |  |  |  |
|-------|-------------|----------|--|--|--|--|--|
| 251   | 12,000 ± SF | \$14 NNN |  |  |  |  |  |
| 335   | 3,320 SF    | \$14 NNN |  |  |  |  |  |
| 359   | 2,928 SF    | \$10 NNN |  |  |  |  |  |
| 373   | 1,045 SF    | \$10 NNN |  |  |  |  |  |
| 397   | 4,139 SF    | \$10 NNN |  |  |  |  |  |