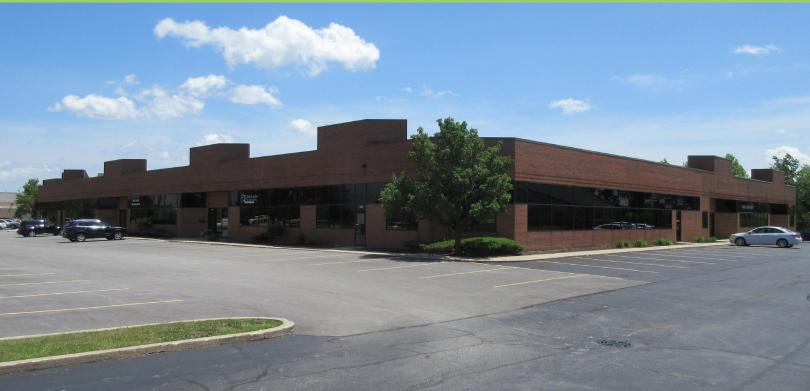

### PARK 84 OFFICE 25 I - 397 W. 84TH DR., MERRILLVILLE, IN

### FEATURES:

- 31,187 SF multi-tenant professional office building
- Each suite features a dedicated entrance
- Drive-up surface parking
- Attractive brick exterior with large windows
- 8,000 SF pad expansion available
- Conveniently located in Merrillville 3 blocks of US 30
- On-site professional property management services
- FOR LEASE: \$10.00 \$14.00 PSF NNN