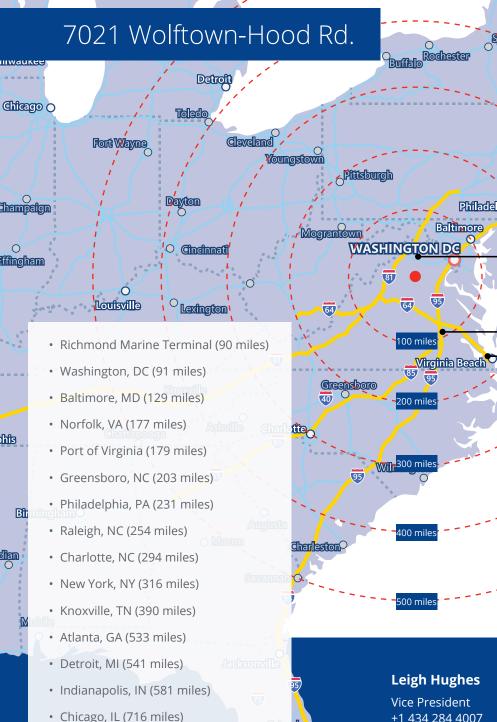

# Location **Details** Madison County, Virginia

- Located less than one mile from Rte 29
- Property is 26 miles north of I-64
- Approximately 34 miles west of I-81, accessible via Rte 33W
- 15 miles north of Albemarle County/ Charlottesville
- 58 miles south of I-66/DC connector