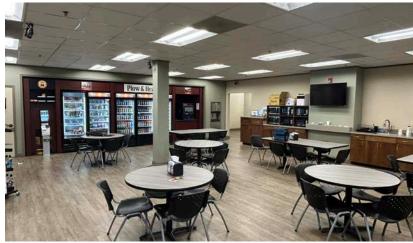

- Conveyor belt system in place
- Office space includes private offices, large front windows, call center/cubical space, large conference and meeting areas
- Fantastic lobby/reception area fronts the office space(s)
- Building offers a cafeteria style area for break/meals