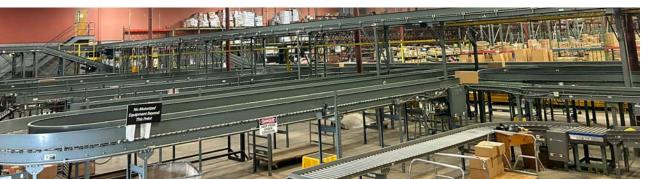

- Conveyor belt system in place
- Office space includes private offices, large front windows, call center/cubical space, large conference and meeting areas
- Fantastic lobby/reception area fronts the office space(s)
- Building offers a cafeteria style area for break/meals