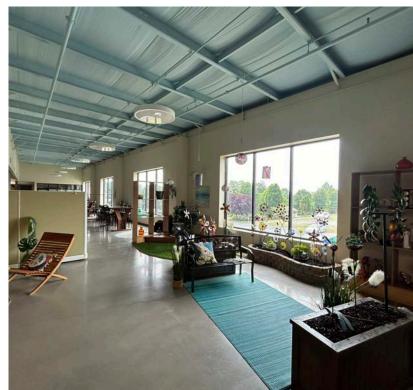

- Conveyor belt system in place
- Office space includes private offices, large front windows, call center/cubical space, large conference and meeting areas
- Fantastic lobby/reception area fronts the office space(s)
- Building offers a cafeteria style area for break/meals