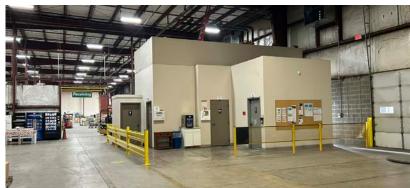

- Conveyor belt system in place
- Office space includes private offices, large front windows, call center/cubical space, large conference and meeting areas
- Fantastic lobby/reception area fronts the office space(s)
- Building offers a cafeteria style area for break/meals