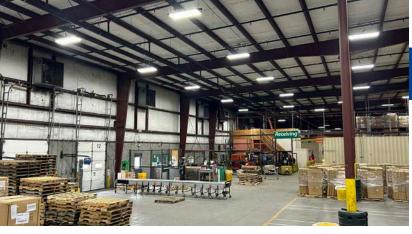

# Property **Profile**

- Best suited for industrial warehousing and manufacturing, 100,000 SF 260,000
  SF of warehouse space with 60,000 SF of well-built office/open space
- Originally built in 1995, owner added 60,000 SF of warehouse space and new lobby in 2015
- Only large industrial offering on Rte 29N between Charlottesville, VA and Gainesville, VA (just south of DC)
- Large pylon signage opportunity
- Easy building access for shipping/distribution at 18 dock height doors, along with 3 drive-in doors
- Available Q1 2025 at \$6.75 SF, NNN

# Building Specifications

| Address        | 7021 Wolftown-Hood Rd., Madison, VA                                                                                           |
|----------------|-------------------------------------------------------------------------------------------------------------------------------|
| Building Size  | 385,000 SF<br>- 100,000-200,000 SF Warehouse space available for lease<br>- 15,000-60,000 SF Office space available for lease |
| Acres          | 39.55                                                                                                                         |
| Zoning         | M-1                                                                                                                           |
| Ceiling height | 28-32'                                                                                                                        |
| Power          | 3 Phase/480V, 2000 Amps                                                                                                       |
|                | Heated, not cooled Warehouse space                                                                                            |
| Sprinklers     | ESFR                                                                                                                          |
| Docks          | 18 dock height doors with 3 drive in doors.                                                                                   |
| Parking Spaces | 350                                                                                                                           |

- Conveyor belt system in place
- Office space includes private offices, large front windows, call center/cubical space, large conference and meeting areas
- Fantastic lobby/reception area fronts the office space(s)
- Building offers a cafeteria style area for break/meals