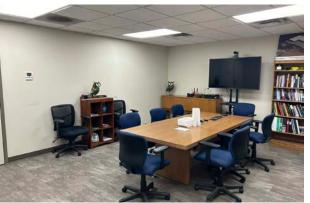

- Conveyor belt system in place
- Office space includes private offices, large front windows, call center/cubical space, large conference and meeting areas
- Fantastic lobby/reception area fronts the office space(s)
- Building offers a cafeteria style area for break/meals