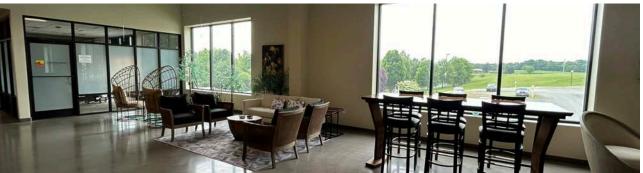

- Conveyor belt system in place
- Office space includes private offices, large front windows, call center/cubical space, large conference and meeting areas
- Fantastic lobby/reception area fronts the office space(s)
- Building offers a cafeteria style area for break/meals