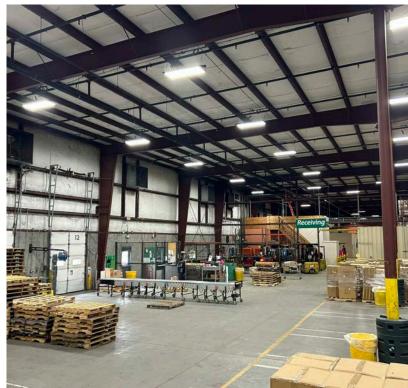

# Property **Profile**

- Best suited for industrial warehousing and manufacturing, 100,000 SF 260,000
  SF of warehouse space with 60,000 SF of well-built office/open space
- Originally built in 1995, owner added 60,000 SF of warehouse space and new lobby in 2015
- Only large industrial offering on Rte 29N between Charlottesville, VA and Gainesville, VA (just south of DC)
- Large pylon signage opportunity
- Easy building access for shipping/distribution at 18 dock height doors, along with 3 drive-in doors
- Available Q1 2025 at \$6.75 SF, NNN

# Building Specifications

| Address        | 7021 Wolftown-Hood Rd., Madison, VA                                                                                           |
|----------------|-------------------------------------------------------------------------------------------------------------------------------|
| Building Size  | 385,000 SF<br>- 100,000-200,000 SF Warehouse space available for lease<br>- 15,000-60,000 SF Office space available for lease |
| Acres          | 39.55                                                                                                                         |
| Zoning         | M-1                                                                                                                           |
| Ceiling height | 28-32'                                                                                                                        |
| Power          | 3 Phase/480V, 2000 Amps                                                                                                       |
|                | Heated, not cooled Warehouse space                                                                                            |
| Sprinklers     | ESFR                                                                                                                          |
| Docks          | 18 dock height doors with 3 drive in doors.                                                                                   |
| Parking Spaces | 350                                                                                                                           |