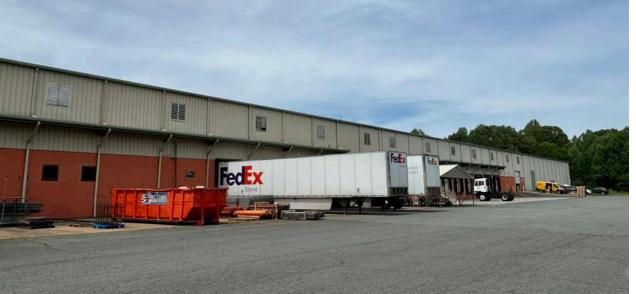

# Property **Profile**

- Best suited for industrial warehousing and manufacturing, 100,000 SF 260,000
  SF of warehouse space with 60,000 SF of well-built office/open space
- Originally built in 1995, owner added 60,000 SF of warehouse space and new lobby in 2015
- Only large industrial offering on Rte 29N between Charlottesville, VA and Gainesville, VA (just south of DC)
- Large pylon signage opportunity
- Easy building access for shipping/distribution at 18 dock height doors, along with 3 drive-in doors
- Available Q1 2025 at \$6.75 SF, NNN

# Building Specifications

| Address        | 7021 Wolftown-Hood Rd., Madison, VA                                                                                           |
|----------------|-------------------------------------------------------------------------------------------------------------------------------|
| Building Size  | 385,000 SF<br>- 100,000-200,000 SF Warehouse space available for lease<br>- 15,000-60,000 SF Office space available for lease |
| Acres          | 39.55                                                                                                                         |
| Zoning         | M-1                                                                                                                           |
| Ceiling height | 28-32'                                                                                                                        |
| Power          | 3 Phase/480V, 2000 Amps                                                                                                       |
|                | Heated, not cooled Warehouse space                                                                                            |
| Sprinklers     | ESFR                                                                                                                          |
| Docks          | 18 dock height doors with 3 drive in doors.                                                                                   |
| Parking Spaces | 350                                                                                                                           |