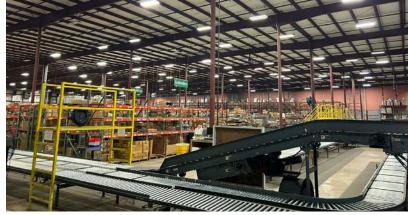

- Conveyor belt system in place
- Office space includes private offices, large front windows, call center/cubical space, large conference and meeting areas
- Fantastic lobby/reception area fronts the office space(s)
- Building offers a cafeteria style area for break/meals