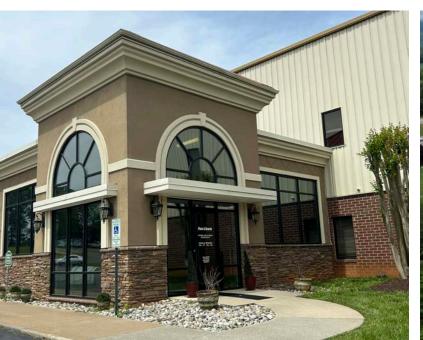

# Property **Profile**

- Best suited for industrial warehousing and manufacturing, 100,000 SF 260,000
  SF of warehouse space with 60,000 SF of well-built office/open space
- Originally built in 1995, owner added 60,000 SF of warehouse space and new lobby in 2015
- Only large industrial offering on Rte 29N between Charlottesville, VA and Gainesville, VA (just south of DC)
- Large pylon signage opportunity
- Easy building access for shipping/distribution at 18 dock height doors, along with 3 drive-in doors
- Available Q1 2025 at \$6.75 SF, NNN

- Conveyor belt system in place
- Office space includes private offices, large front windows, call center/cubical space, large conference and meeting areas
- Fantastic lobby/reception area fronts the office space(s)
- Building offers a cafeteria style area for break/meals