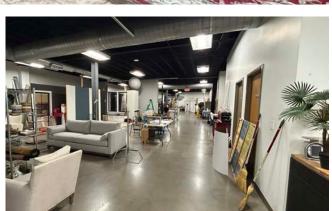

- Conveyor belt system in place
- Office space includes private offices, large front windows, call center/cubical space, large conference and meeting areas
- Fantastic lobby/reception area fronts the office space(s)
- Building offers a cafeteria style area for break/meals