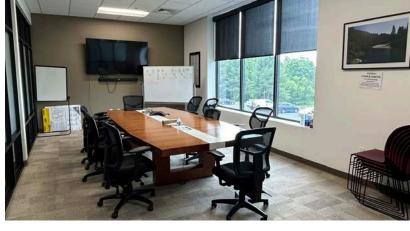

- Conveyor belt system in place
- Office space includes private offices, large front windows, call center/cubical space, large conference and meeting areas
- Fantastic lobby/reception area fronts the office space(s)
- Building offers a cafeteria style area for break/meals