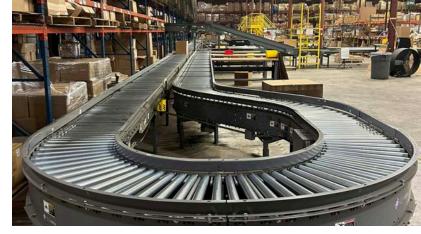

- Conveyor belt system in place
- Office space includes private offices, large front windows, call center/cubical space, large conference and meeting areas
- Fantastic lobby/reception area fronts the office space(s)
- Building offers a cafeteria style area for break/meals