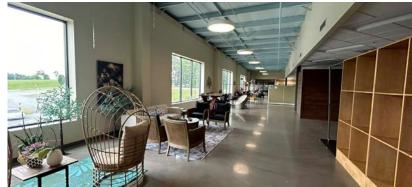

- Conveyor belt system in place
- Office space includes private offices, large front windows, call center/cubical space, large conference and meeting areas
- Fantastic lobby/reception area fronts the office space(s)
- Building offers a cafeteria style area for break/meals