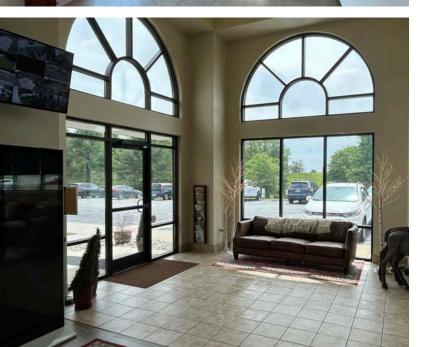

- Conveyor belt system in place
- Office space includes private offices, large front windows, call center/cubical space, large conference and meeting areas
- Fantastic lobby/reception area fronts the office space(s)
- Building offers a cafeteria style area for break/meals