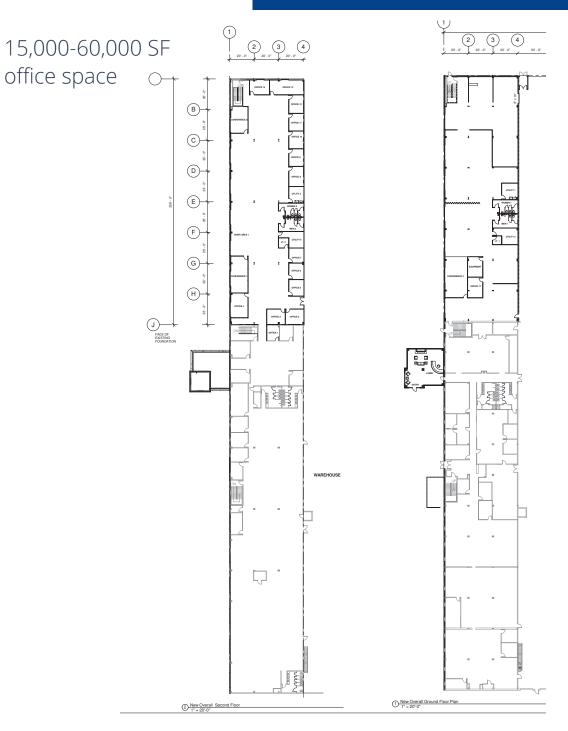

# Property **Profile**

- Best suited for industrial warehousing and manufacturing, 100,000 SF 260,000
  SF of warehouse space with 60,000 SF of well-built office/open space
- Originally built in 1995, owner added 60,000 SF of warehouse space and new lobby in 2015
- Only large industrial offering on Rte 29N between Charlottesville, VA and Gainesville, VA (just south of DC)
- Large pylon signage opportunity
- Easy building access for shipping/distribution at 18 dock height doors, along with 3 drive-in doors
- Available Q1 2025 at \$6.75 SF, NNN

# Building Specifications

| Address        | 7021 Wolftown-Hood Rd., Madison, VA                                                                                           |
|----------------|-------------------------------------------------------------------------------------------------------------------------------|
| Building Size  | 385,000 SF<br>- 100,000-200,000 SF Warehouse space available for lease<br>- 15,000-60,000 SF Office space available for lease |
| Acres          | 39.55                                                                                                                         |
| Zoning         | M-1                                                                                                                           |
| Ceiling height | 28-32'                                                                                                                        |
| Power          | 3 Phase/480V, 2000 Amps                                                                                                       |
|                | Heated, not cooled Warehouse space                                                                                            |
| Sprinklers     | ESFR                                                                                                                          |
| Docks          | 18 dock height doors with 3 drive in doors.                                                                                   |
| Parking Spaces | 350                                                                                                                           |

- Conveyor belt system in place
- Office space includes private offices, large front windows, call center/cubical space, large conference and meeting areas
- Fantastic lobby/reception area fronts the office space(s)
- Building offers a cafeteria style area for break/meals