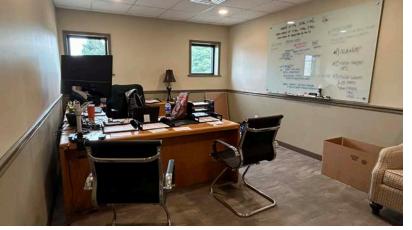

- Conveyor belt system in place
- Office space includes private offices, large front windows, call center/cubical space, large conference and meeting areas
- Fantastic lobby/reception area fronts the office space(s)
- Building offers a cafeteria style area for break/meals