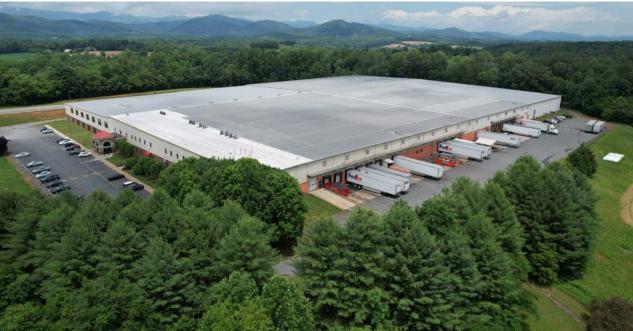

100,000 SF - 260,000 SF available for lease

# 7021 Wolftown-Hood Rd., Madison, VA

...

# Property **Profile**

- Best suited for industrial warehousing and manufacturing, 100,000 SF 260,000
  SF of warehouse space with 60,000 SF of well-built office/open space
- Originally built in 1995, owner added 60,000 SF of warehouse space and new lobby in 2015
- Only large industrial offering on Rte 29N between Charlottesville, VA and Gainesville, VA (just south of DC)
- Large pylon signage opportunity
- Easy building access for shipping/distribution at 18 dock height doors, along with 3 drive-in doors
- Available Q1 2025 at \$6.75 SF, NNN

# Building Specifications

| Address        | 7021 Wolftown-Hood Rd., Madison, VA                                                                                           |
|----------------|-------------------------------------------------------------------------------------------------------------------------------|
| Building Size  | 385,000 SF<br>- 100,000-200,000 SF Warehouse space available for lease<br>- 15,000-60,000 SF Office space available for lease |
| Acres          | 39.55                                                                                                                         |
| Zoning         | M-1                                                                                                                           |
| Ceiling height | 28-32'                                                                                                                        |
| Power          | 3 Phase/480V, 2000 Amps                                                                                                       |
|                | Heated, not cooled Warehouse space                                                                                            |
| Sprinklers     | ESFR                                                                                                                          |
| Docks          | 18 dock height doors with 3 drive in doors.                                                                                   |
| Parking Spaces | 350                                                                                                                           |