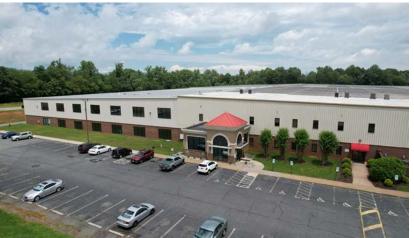

### Former Plow & Hearth HQ

# Property **Profile**

- Best suited for industrial warehousing and manufacturing, 100,000 SF 260,000
  SF of warehouse space with 60,000 SF of well-built office/open space
- Originally built in 1995, owner added 60,000 SF of warehouse space and new lobby in 2015
- Only large industrial offering on Rte 29N between Charlottesville, VA and Gainesville, VA (just south of DC)
- Large pylon signage opportunity
- Easy building access for shipping/distribution at 18 dock height doors, along with 3 drive-in doors
- Available Q1 2025 at \$6.75 SF, NNN

# Building Specifications

| Address        | 7021 Wolftown-Hood Rd., Madison, VA                                                                                           |
|----------------|-------------------------------------------------------------------------------------------------------------------------------|
| Building Size  | 385,000 SF<br>- 100,000-200,000 SF Warehouse space available for lease<br>- 15,000-60,000 SF Office space available for lease |
| Acres          | 39.55                                                                                                                         |
| Zoning         | M-1                                                                                                                           |
| Ceiling height | 28-32'                                                                                                                        |
| Power          | 3 Phase/480V, 2000 Amps                                                                                                       |
|                | Heated, not cooled Warehouse space                                                                                            |
| Sprinklers     | ESFR                                                                                                                          |
| Docks          | 18 dock height doors with 3 drive in doors.                                                                                   |
| Parking Spaces | 350                                                                                                                           |