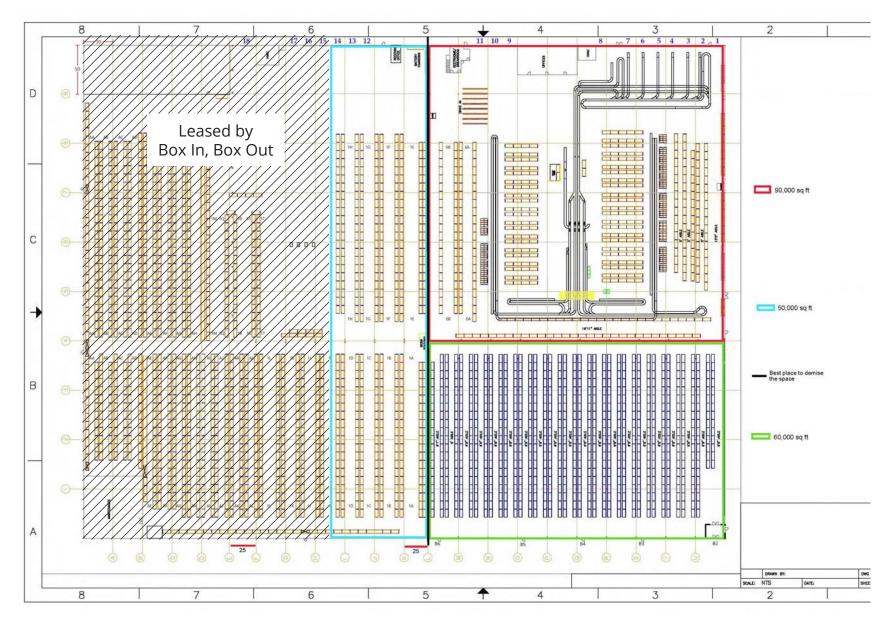

100,000 SF - 260,000 SF available for lease

# Property **Profile**

- Best suited for industrial warehousing and manufacturing, 100,000 SF 260,000
  SF of warehouse space with 60,000 SF of well-built office/open space
- Originally built in 1995, owner added 60,000 SF of warehouse space and new lobby in 2015
- Only large industrial offering on Rte 29N between Charlottesville, VA and Gainesville, VA (just south of DC)
- Large pylon signage opportunity
- Easy building access for shipping/distribution at 18 dock height doors, along with 3 drive-in doors
- Available Q1 2025 at \$6.75 SF, NNN

# Building Specifications

| Address        | 7021 Wolftown-Hood Rd., Madison, VA                                                                                           |
|----------------|-------------------------------------------------------------------------------------------------------------------------------|
| Building Size  | 385,000 SF<br>- 100,000-200,000 SF Warehouse space available for lease<br>- 15,000-60,000 SF Office space available for lease |
| Acres          | 39.55                                                                                                                         |
| Zoning         | M-1                                                                                                                           |
| Ceiling height | 28-32'                                                                                                                        |
| Power          | 3 Phase/480V, 2000 Amps                                                                                                       |
|                | Heated, not cooled Warehouse space                                                                                            |
| Sprinklers     | ESFR                                                                                                                          |
| Docks          | 18 dock height doors with 3 drive in doors.                                                                                   |
| Parking Spaces | 350                                                                                                                           |