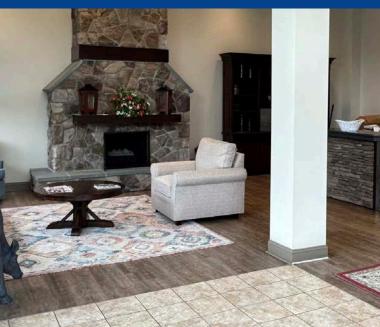

- Conveyor belt system in place
- Office space includes private offices, large front windows, call center/cubical space, large conference and meeting areas
- Fantastic lobby/reception area fronts the office space(s)
- Building offers a cafeteria style area for break/meals