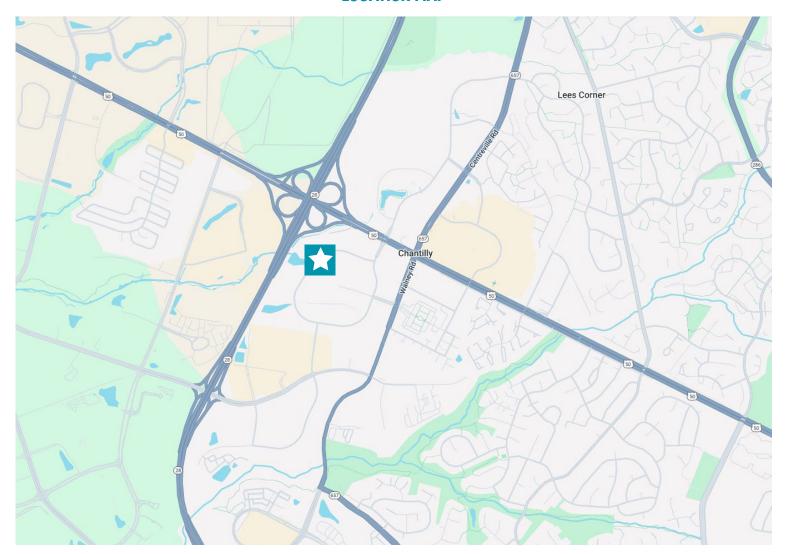

# **LOCATION**

- · Intersection of Routes 28 and 50 in Chantilly, VA
- 5 Miles to Dulles Airport, Dulles Toll Road, and Route 66
- Surrounded by numerous shopping, dining, and hotel options

## **LOCATION MAP**