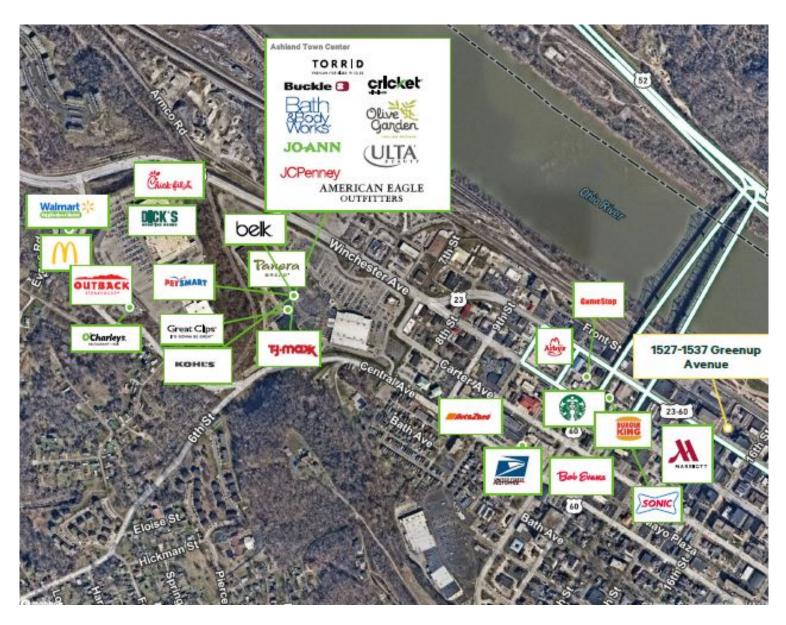

## Office Buildings

1527-1539 Greenup Avenue & 131-16th St. Ashland, KY 41101



## **Property Highlights**

- + \$12.00/SF Full Service
- + Building 1527- Ste. 2 1,800 SF
- + 131-16th St. 1,350 SF
- + Signage
- + On-site parking
- + Downtown Ashland amenities



1527-1539 Greenup Avenue & 131 -16th Street Ashland, KY 41101



## **Contact Us**

## Shannon Blanke

Associate +1 239 331 0855 shannon.blanke@cbre.com

| One Mile | Three Miles                | Five Miles                                        |
|----------|----------------------------|---------------------------------------------------|
| 3,555    | 32,400                     | 57,579                                            |
| 1,520    | 13,535                     | 23,381                                            |
| \$67,324 | \$73,121                   | \$76,476                                          |
| 816      | 1,543                      | 2,519                                             |
|          | 3,555<br>1,520<br>\$67,324 | 3,555 32,400<br>1,520 13,535<br>\$67,324 \$73,121 |

© 2024 CBRE, Inc. All rights reserved. This inform