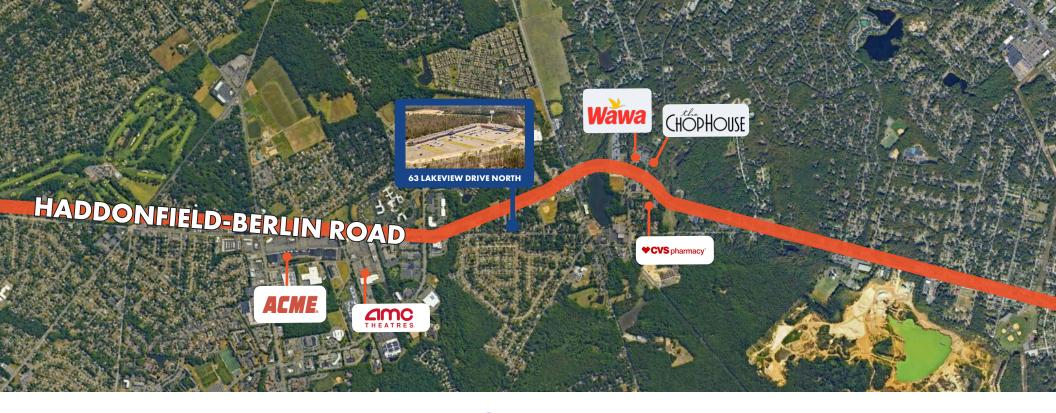

#### **OFFICE FOR LEASE**

61 LAKEVIEW DRIVE NORTH, GIBBSBORO, NJ 08026

### **PROPERTY HIGHLIGHTS**

- + Beautifully updated 1st floor office space available for lease. This space has multiple private offices, kitchenette, and bullpen space and is ideal for any number of office-type users including attorneys, administrative uses, non-profits, among others
- + Conveniently located on heavily trafficked Lakeview Drive and is easily accessible form Clementon Road, White Horse Road, Evesham and Cooper Roads, among all other major Southern NJ thoroughfares.

  The office is located within a professional complex of other office and medical users
- + Situated among high demographic residential neighborhoods, this office is within close proximity to an abundance of nearby amenities including The Chophouse, Wawa, Ott's Restaurant, the Ritz Center, and Springhill Suites among others