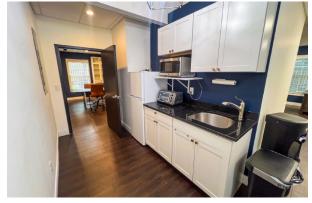

### **PROPERTY HIGHLIGHTS**

- + Beautifully updated 1st floor office space available for lease. This space has multiple private offices, kitchenette, and bullpen space and is ideal for any number of office-type users including attorneys, administrative uses, non-profits, among others
- + Conveniently located on heavily trafficked Lakeview Drive and is easily accessible form Clementon Road, White Horse Road, Evesham and Cooper Roads, among all other major Southern NJ thoroughfares.

## **INTERIOR PHOTOGRAPHY**