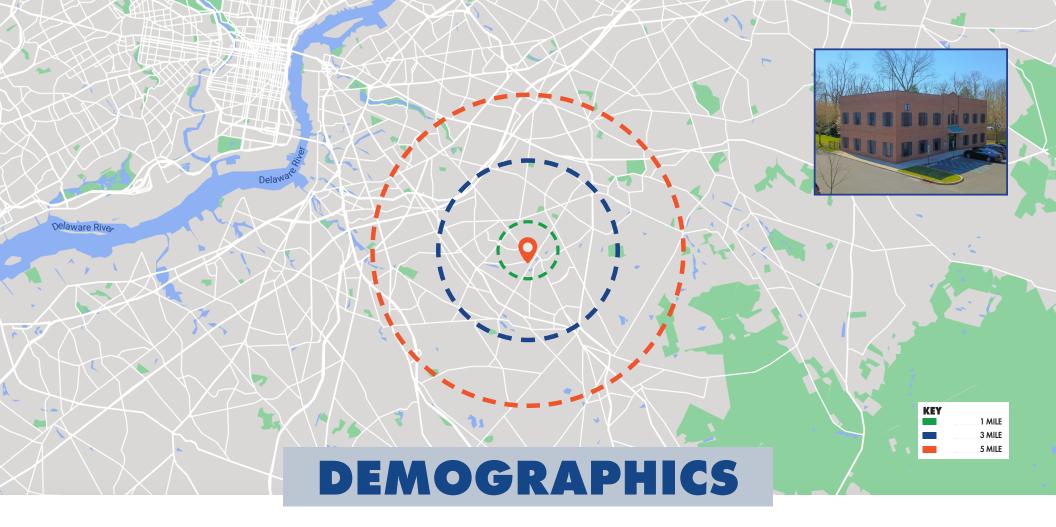

| POPULATION      |        |        |         |  |  |
|-----------------|--------|--------|---------|--|--|
| MILE            | 1 MILE | 3 MILE | 5 MILE  |  |  |
| AVERAGE<br>2023 | 5,263  | 82,999 | 210,428 |  |  |
| PROJECTED 2028  | 5,380  | 85,988 | 218,050 |  |  |

| HOUSEHOLDS      |        |        |        |  |  |
|-----------------|--------|--------|--------|--|--|
| MILE            | 1 MILE | 3 MILE | 5 MILE |  |  |
| AVERAGE<br>2023 | 2,031  | 32,023 | 81,655 |  |  |
| PROJECTED 2028  | 2,076  | 33,213 | 84,721 |  |  |

| INCOME            |           |           |           |  |
|-------------------|-----------|-----------|-----------|--|
| MILE              | 1 MILE    | 3 MILE    | 5 MILE    |  |
| AVERAGE<br>INCOME | \$140,197 | \$116,414 | \$117,787 |  |
| MEDIAN<br>INCOME  | \$124,447 | \$90,663  | \$91,283  |  |