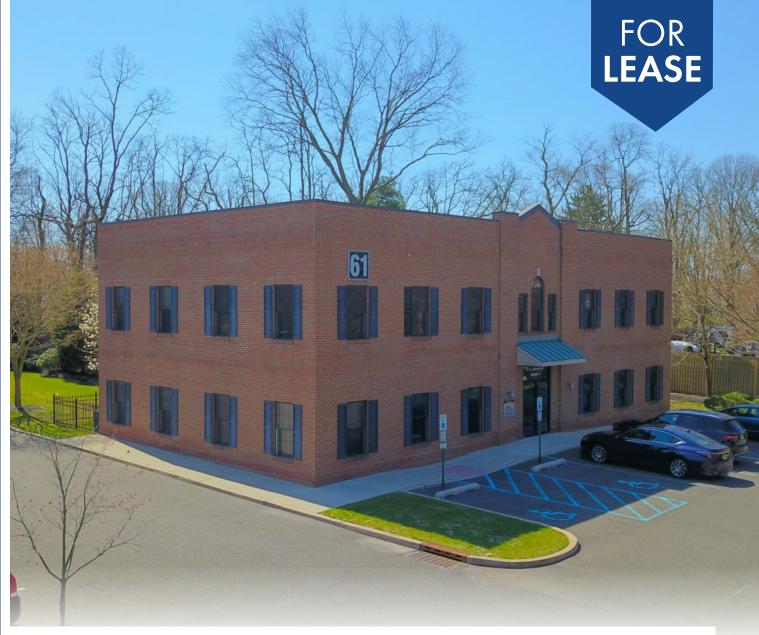

#### **OFFICE FOR LEASE**

61 LAKEVIEW DRIVE NORTH, GIBBSBORO, NJ 08026

### **PROPERTY HIGHLIGHTS**

- + Beautifully updated 1st floor office space available for lease. This space has multiple private offices, kitchenette, and bullpen space and is ideal for any number of office-type users including attorneys, administrative uses, non-profits, among others
- + Conveniently located on heavily trafficked Lakeview Drive and is easily accessible form Clementon Road, White Horse Road, Evesham and Cooper Roads, among all other major Southern NJ thoroughfares.

  The office is located within a professional complex of other office and medical users
- + Situated among high demographic residential neighborhoods, this office is within close proximity to an abundance of nearby amenities including The Chophouse, Wawa, Ott's Restaurant, the Ritz Center, and Springhill Suites among others