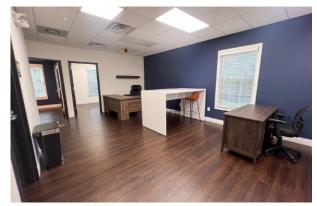

### **PROPERTY HIGHLIGHTS**

- + Beautifully updated 1st floor office space available for lease. This space has multiple private offices, kitchenette, and bullpen space and is ideal for any number of office-type users including attorneys, administrative uses, non-profits, among others
- + Conveniently located on heavily trafficked Lakeview Drive and is easily accessible form Clementon Road, White Horse Road, Evesham and Cooper Roads, among all other major Southern NJ thoroughfares.

## **INTERIOR PHOTOGRAPHY**