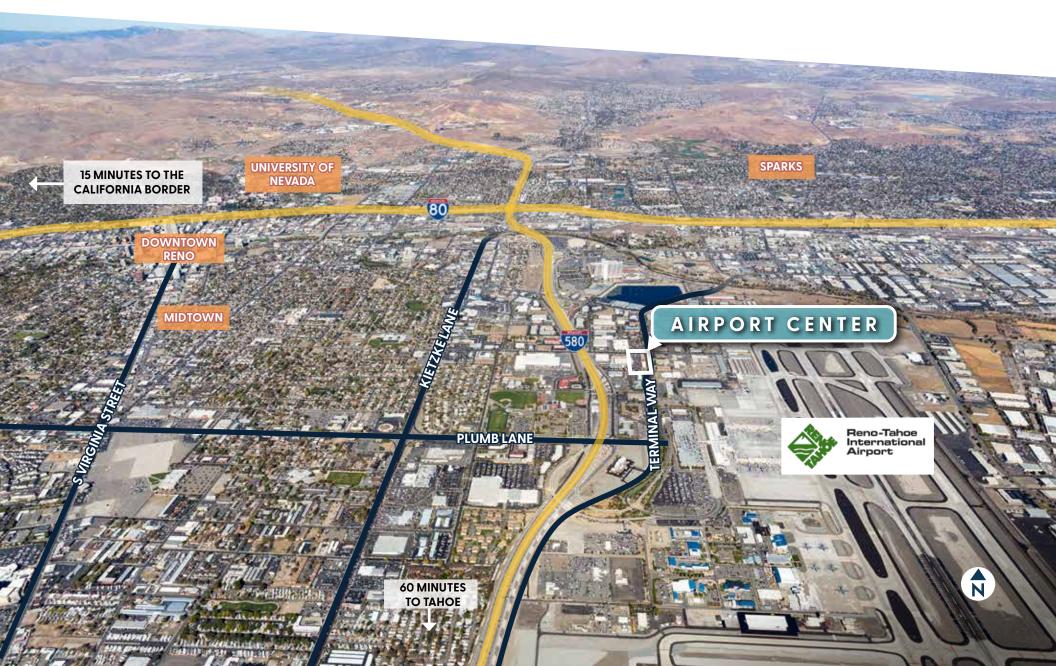

# LOCATION

The location is the most central in the Reno/Sparks market. The location offers some of the easiest freeway access including fast and easy access to major thoroughfares. Close to Reno Tahoe International Airport. Nearby numerous retail and restaurant amenities.