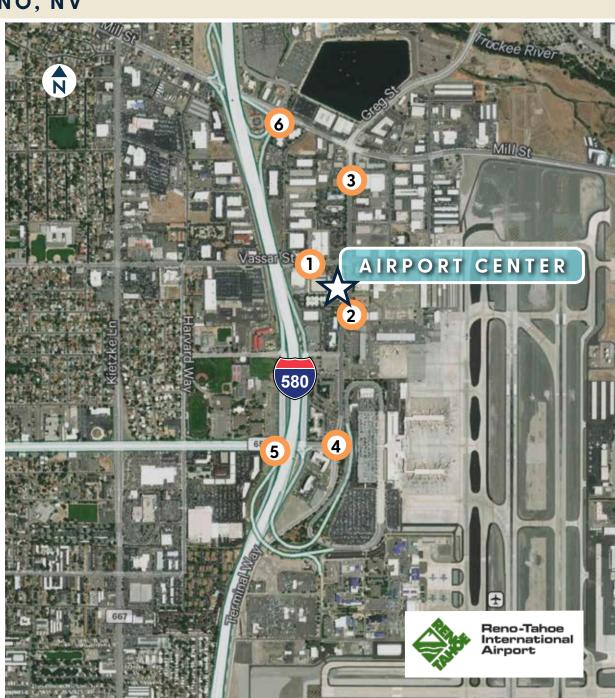

### Daily Traffic Counts

1. VASSAR ST, 165 FT. W OF TERMINAL WAY: 5,400

2. TERMINAL WAY, 320 FT. S OF VASSAR ST: **8,400** 

3. TERMINAL WAY, 520 FT. S OF MILL ST: **8,000** 

4. E PLUMB LN, 240 FT. W OF TERMINAL WAY: **11,000** 

5. IR-580, N/B OFF-RAMP OF THE PLUMB/VILLANOVA INTCH 'EXIT 33': **9,700** 

6. IR-580, N/B OFF-RAMP OF THE MILL INTCH 'EXIT 34': **6,600** 

Source: NDOT.com