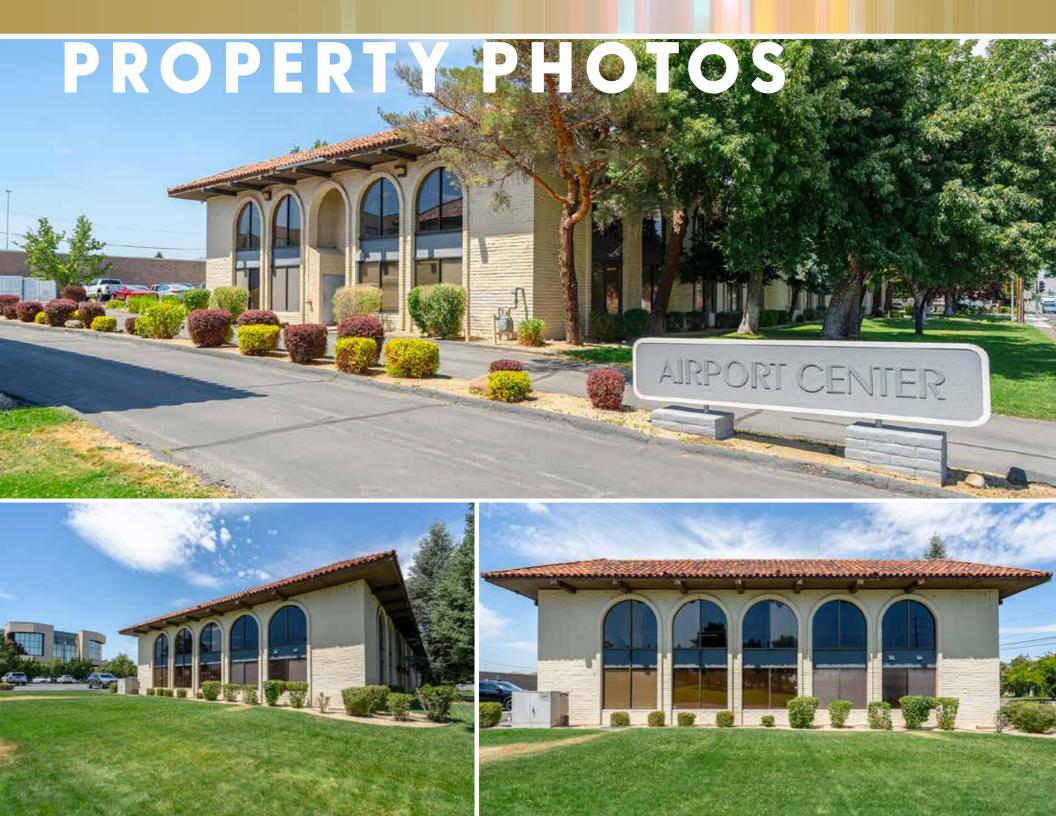

# PROPERTY SUMMARY

**AIRPORT CENTER** is located at 1201 & 1281 Terminal Way and consists of two ±29,172 SF multi-tenant two-story office buildings centrally located in the Airport submarket. Fast and easy access to major thoroughfares, near I-580 and the Reno-Tahoe International Airport. Immediate access to public transportation. **Airport Center** can accommodate a variety of office users and sizes. There is a private parking lot with plenty of parking.