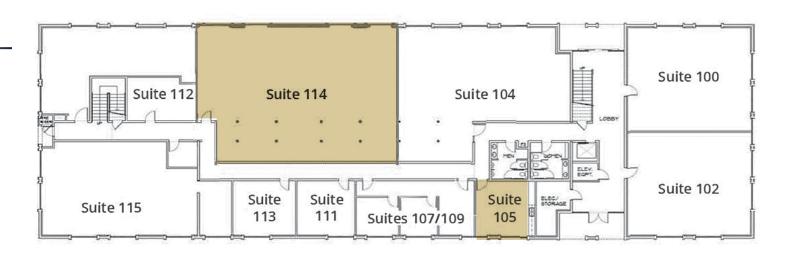

# FLOOR PLANS

1201 TERMINAL WAY | AVAILABILITY

## **1ST FLOOR**

**Suite Size 105** ±375 SF

**114** ±3,960 SF

### **1201 TERMINAL WAY FOR LEASE**

**Suite 105** ±375 SF

**Suite 114** ±3,960 SF

**Suite 215** ±1,443 SF

**Suite 217** ±941 SF

**Suite 219** ±1,038 SF