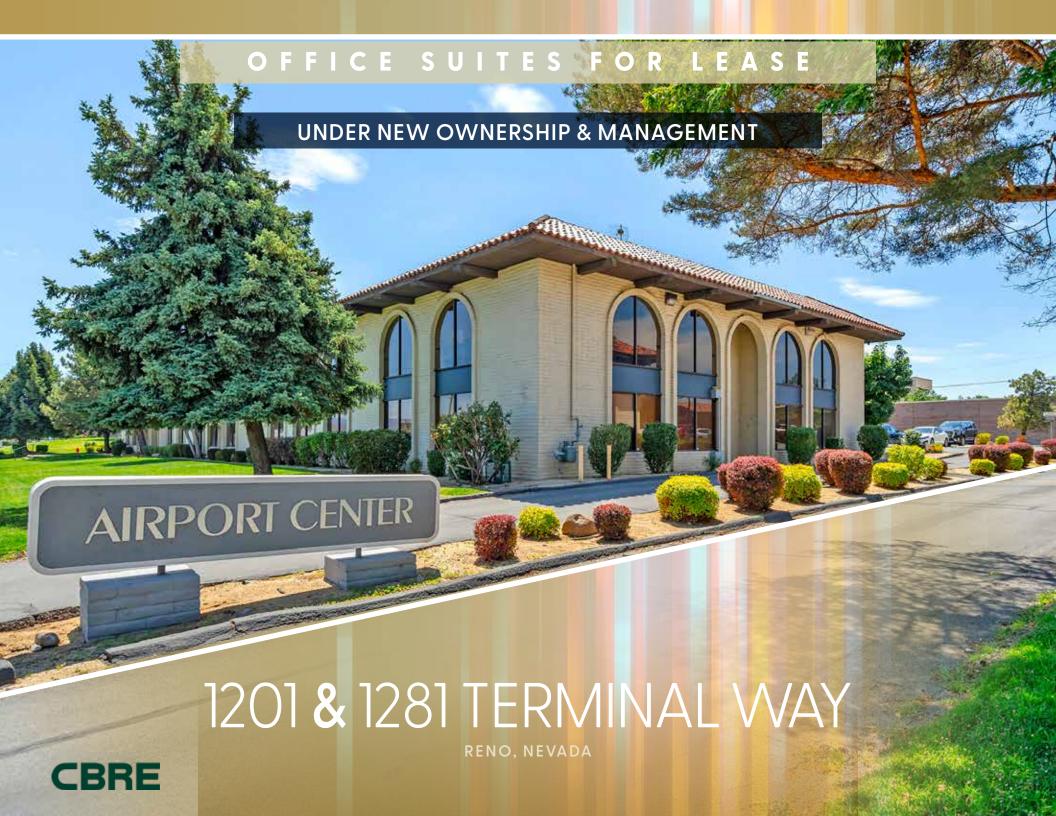

# PROPERTY SUMMARY

**AIRPORT CENTER** is located at 1201 & 1281 Terminal Way and consists of two ±29,172 SF multi-tenant two-story office buildings centrally located in the Airport submarket. Fast and easy access to major thoroughfares, near I-580 and the Reno-Tahoe International Airport. Immediate access to public transportation. **Airport Center** can accommodate a variety of office users and sizes. There is a private parking lot with plenty of parking.

# 1201 & 1281 TERMINAL WAY | RENO, NV