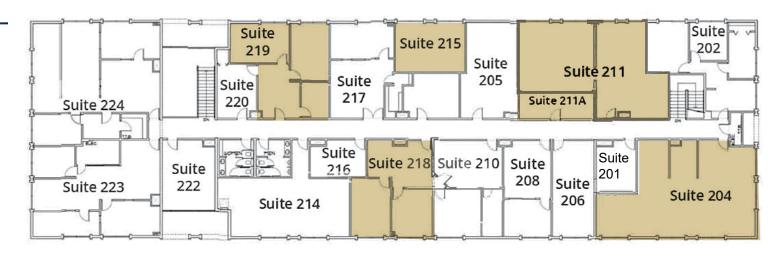

# FLOOR PLANS

1281 TERMINAL WAY | AVAILABILITY

### **2ND FLOOR**

| Suite | Size      |
|-------|-----------|
| 204   | ±1,214 SF |
| 211   | ±1,302 SF |
| 211A  | ±380 SF   |
| 215   | ±970 SF   |
| 218   | ±801 SF   |
| 219   | ±892 SF   |

### **1281 TERMINAL WAY FOR LEASE**

**Suite 105** ±891 SF

**Suite 110** ±454 SF

**Suite 111** ±991 SF

**Suite 204** ±1,214 SF

**Suite 211** ±1,302 SF

**Suite 211A** ±380 SF

**Suite 215** ±970 SF

**Suite 218** ±801 SF

**Suite 219** ±892 SF