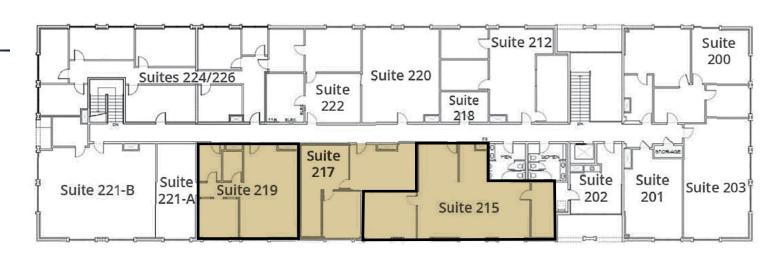

# FLOOR PLANS

1201 TERMINAL WAY | AVAILABILITY

## **2ND FLOOR**

**Suite Size 215** ±1,443 SF

**217** ±941 SF

**219** ±1,038 SF

### **1201 TERMINAL WAY FOR LEASE**

**Suite 105** ±375 SF

**Suite 114** ±3,960 SF

**Suite 215** ±1,443 SF

**Suite 217** ±941 SF

**Suite 219** ±1,038 SF