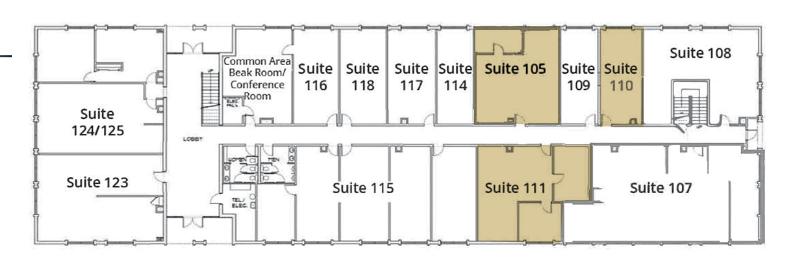

# FLOOR PLANS

1281 TERMINAL WAY | AVAILABILITY

### **1ST FLOOR**

 Suite
 Size

 105
 ±891 SF

 110
 ±454 SF

 111
 ±991 SF

### **1281 TERMINAL WAY FOR LEASE**

**Suite 105** ±891 SF

**Suite 110** ±454 SF

**Suite 111** ±991 SF

**Suite 204** ±1,214 SF

**Suite 211** ±1,302 SF

**Suite 211A** ±380 SF

**Suite 215** ±970 SF