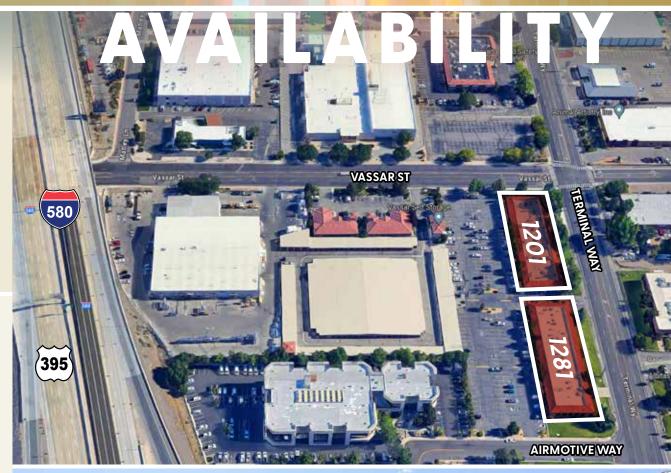

### **1201 TERMINAL WAY FOR LEASE**

**Suite 105** ±375 SF

**Suite 114** ±3,960 SF

**Suite 215** ±1,443 SF

**Suite 217** ±941 SF

**Suite 219** ±1,038 SF

### **1281 TERMINAL WAY FOR LEASE**

**Suite 105** ±891 SF

**Suite 110** ±454 SF

**Suite 111** ±991 SF

**Suite 204** ±1,214 SF

**Suite 211** ±1,302 SF

**Suite 211A** ±380 SF

**Suite 215** ±970 SF

**Suite 218** ±801 SF

**Suite 219** ±892 SF

# FLOOR PLANS

1201 TERMINAL WAY | AVAILABILITY

# FLOOR PLANS

1281 TERMINAL WAY | AVAILABILITY