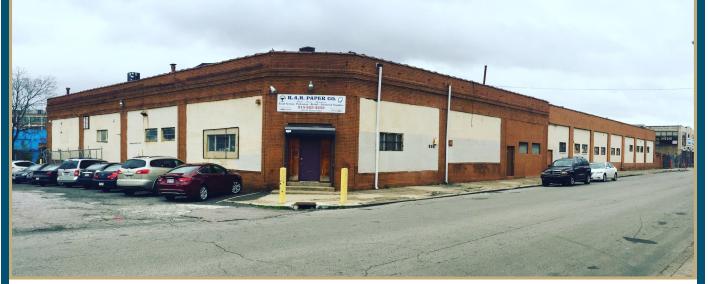

## **AVAILABLE** 31,000 SF on .88 Acres 2433 W. Westmoreland Street, Philadelphia, PA

## **PROPERTY OVERVIEW**

31,000 SF warehouse facility, featuring approximately 3,000 SF of office space on .88 acres of ground

## LOADING

Two (2) exterior loading docks (each featuring two doors), and one (1) drive-in door

**HEAT** Gas-fired space heaters

**SPRINKLER** 100% wet sprinkler system

**CEILING HEIGHT** 14' clear, 24' to deck