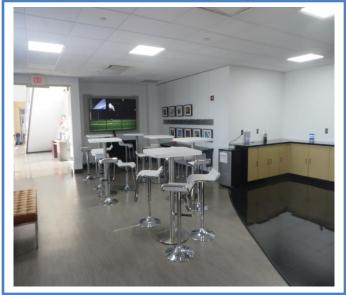

## **BUILDING DESCRIPTION**

- 75,000 SF corporate office building located on State Highway 173 along I-78
- Beautiful modern lobby and common areas
- Gym, locker room facilities and food services
- 75 seat amphitheater for larger specialty meetings
- Touchless main entry door and backup generator
- Suites totaling 26,768 SF -1,500, 4518, 5750 and 15,000 SF
- Prebuilt suites and will build to suit
- Offered at: \$16.50. PSF + \$2 TE