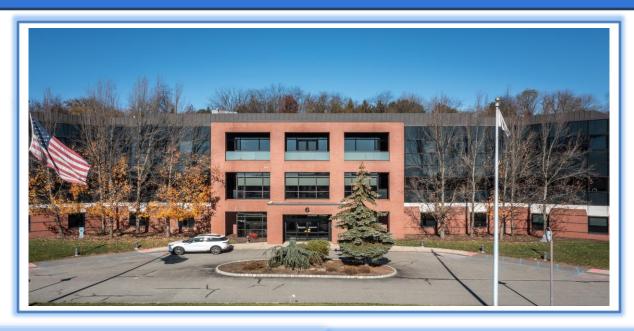

## **BUILDING DESCRIPTION**

- 75,000 SF corporate office building located on State Highway 173 along I-78
- Beautiful modern lobby and common areas
- Gym, locker room facilities and food services
- 75 seat amphitheater for larger specialty meetings
- Touchless main entry door and backup generator
- Suites totaling 26,768 SF -1,500, 4518, 5750 and 15,000 SF
- Prebuilt suites and will build to suit
- Offered at: \$16.50. PSF + \$2 TE