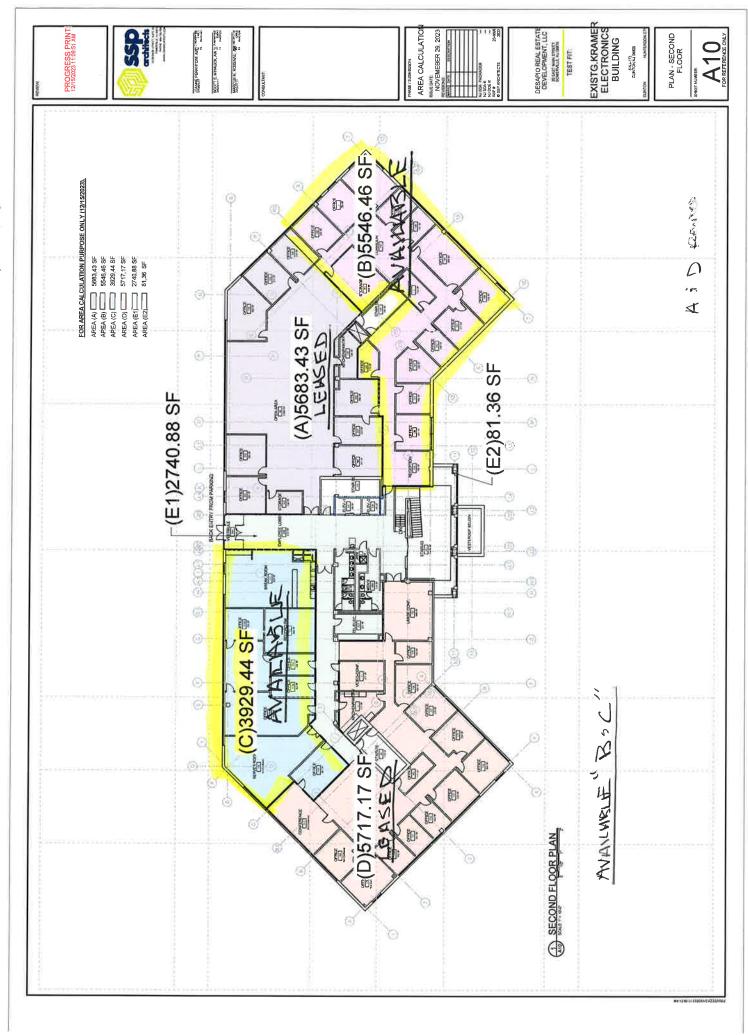

## **BUILDING DESCRIPTION**

- 75,000 SF corporate office building located on State Highway 173 along I-78
- Beautiful modern lobby and common areas
- Gym, locker room facilities and food services
- 75 seat amphitheater for larger specialty meetings
- Touchless main entry door and backup generator
- Suites totaling 26,768 SF -1,500, 4518, 5750 and 15,000 SF
- Prebuilt suites and will build to suit
- Offered at: \$16.50. PSF + \$2 TE