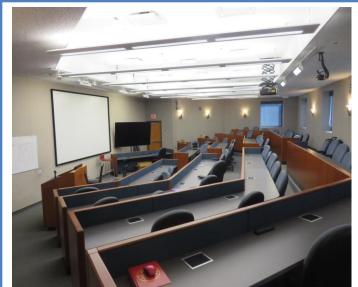

## **BUILDING DESCRIPTION**

- 75,000 SF corporate office building located on State Highway 173 along I-78
- Beautiful modern lobby and common areas
- Gym, locker room facilities and food services
- 75 seat amphitheater for larger specialty meetings
- Touchless main entry door and backup generator
- Suites totaling 26,768 SF -1,500, 4518, 5750 and 15,000 SF
- Prebuilt suites and will build to suit
- Offered at: \$16.50. PSF + \$2 TE