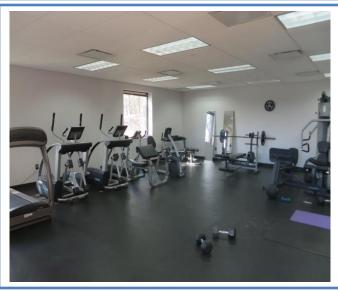

## **BUILDING DESCRIPTION**

- 75,000 SF corporate office building located on State Highway 173 along I-78
- Beautiful modern lobby and common areas
- Gym, locker room facilities and food services
- 75 seat amphitheater for larger specialty meetings
- Touchless main entry door and backup generator
- Suites totaling 26,768 SF -1,500, 4518, 5750 and 15,000 SF
- Prebuilt suites and will build to suit
- Offered at: \$16.50. PSF + \$2 TE