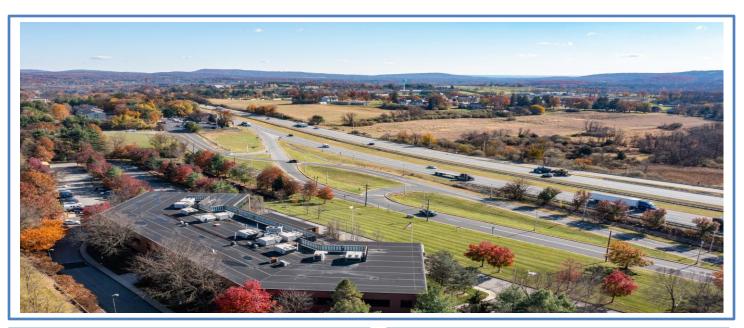

## **BUILDING DESCRIPTION**

- 75,000 SF corporate office building located on State Highway 173 along I-78
- Beautiful modern lobby and common areas
- Gym, locker room facilities and food services
- 75 seat amphitheater for larger specialty meetings
- Touchless main entry door and backup generator
- Suites totaling 26,768 SF -1,500, 4518, 5750 and 15,000 SF
- Prebuilt suites and will build to suit
- Offered at: \$16.50. PSF + \$2 TE