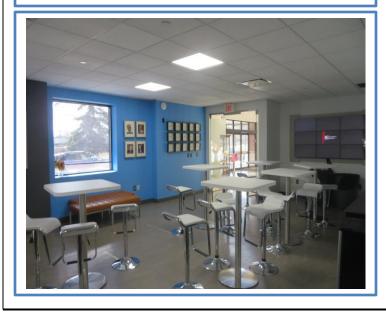

## **BUILDING DESCRIPTION**

- 75,000 SF corporate office building located on State Highway 173 along I-78
- Beautiful modern lobby and common areas
- Gym, locker room facilities and food services
- 75 seat amphitheater for larger specialty meetings
- Touchless main entry door and backup generator
- Suites totaling 26,768 SF -1,500, 4518, 5750 and 15,000 SF
- Prebuilt suites and will build to suit
- Offered at: \$16.50. PSF + \$2 TE