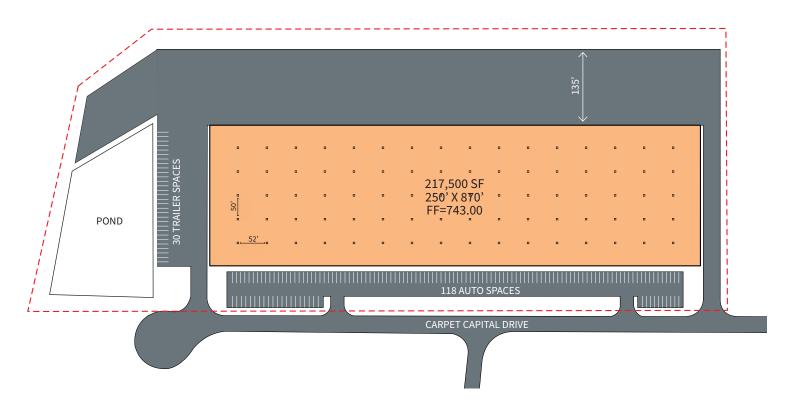

### **BUILDING SPECIFICATIONS**

| <b>&gt;&gt;</b> | <b>Total</b> | square footage |  |
|-----------------|--------------|----------------|--|
|                 |              |                |  |

» Building dimensions

» Column spacing

» Speed bay depth

» Clear height

» Dock high doors

» Drive-in doors

» Auto parking

» Trailer parking

» Truck court

» Floor slab

» Sprinkler system

» Dock configuration

217,500 SF

250' x 870'

52' x 50'

60'

36'

54 - all with dock levelers

2

±118

±30

135'

7" reinforced 4,000 PSI

**ESFR** 

Rear-Load