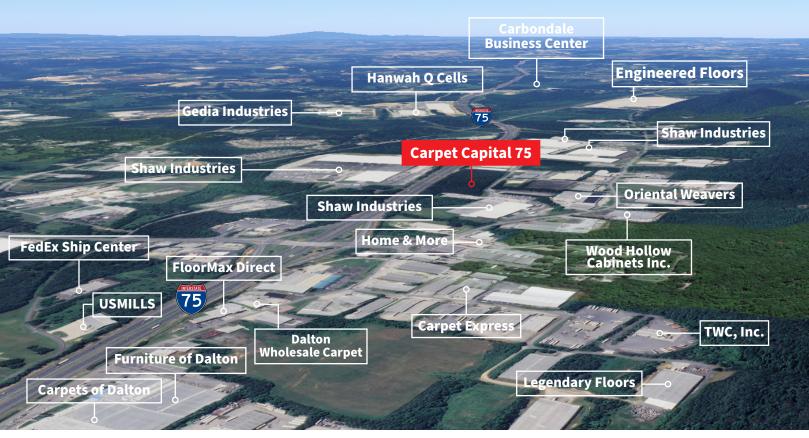

#### **SURROUNDING AREA MAP & SITE PLAN**

### WHY DALTON, GA?

Situated strategically in the automotive and advanced manufacturing belt along Interstate 75, Dalton lies 25 miles south of Chattanooga and 85 miles north of Atlanta. The city caters to businesses of all scales, from local enterprises to Fortune 500 headquarters, providing essential world-class amenities for their success.

# TENANTS IN THE MARKET