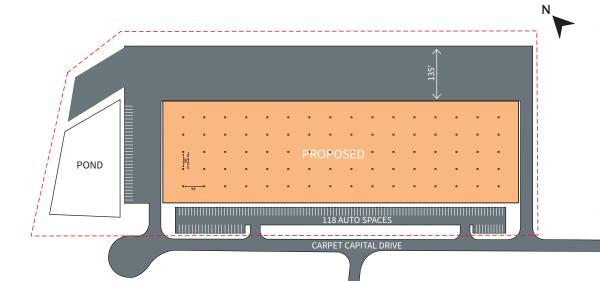

#### **SURROUNDING AREA MAP & SITE PLAN**

### **BUILDING SPECIFICATIONS**

| <b>&gt;&gt;</b> | <b>Total</b> | square footage |  |
|-----------------|--------------|----------------|--|
|                 |              |                |  |

» Building dimensions

» Column spacing

» Speed bay depth

» Clear height

» Dock high doors

» Drive-in doors

» Auto parking

» Trailer parking

» Truck court

» Floor slab

» Sprinkler system

» Dock configuration

217,500 SF

250' x 870'

52' x 50'

60'

36'

54 - all with dock levelers

2

±118

±30

135'

7" reinforced 4,000 PSI

**ESFR** 

Rear-Load