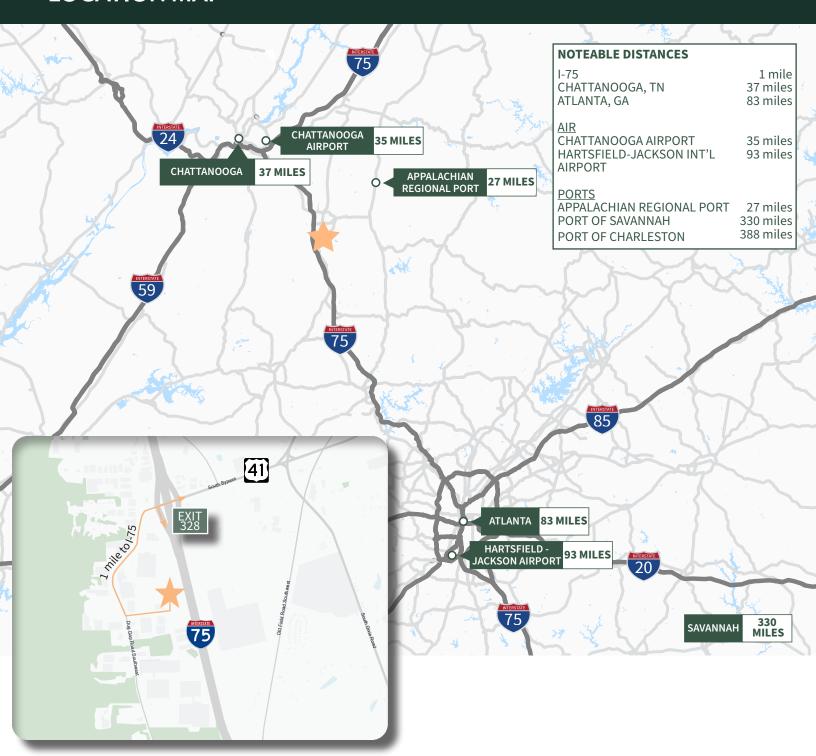

### **LOCATION MAP**

### WHY DALTON, GA?

Situated strategically in the automotive and advanced manufacturing belt along Interstate 75, Dalton lies 25 miles south of Chattanooga and 85 miles north of Atlanta. The city caters to businesses of all scales, from local enterprises to Fortune 500 headquarters, providing essential world-class amenities for their success.