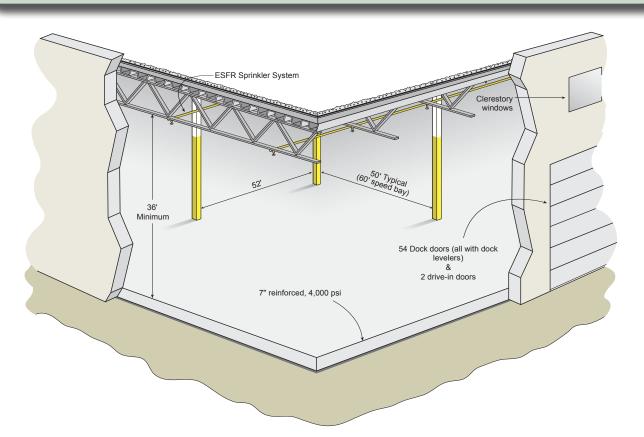

### **BUILDING SPECIFICATIONS**

| <b>&gt;&gt;</b> | <b>Total</b> | square footage |  |
|-----------------|--------------|----------------|--|
|                 |              |                |  |

» Building dimensions

» Column spacing

» Speed bay depth

» Clear height

» Dock high doors

» Drive-in doors

» Auto parking

» Trailer parking

» Truck court

» Floor slab

» Sprinkler system

» Dock configuration

217,500 SF

250' x 870'

52' x 50'

60'

36'

54 - all with dock levelers

2

±118

±30

135'

7" reinforced 4,000 PSI

**ESFR** 

Rear-Load