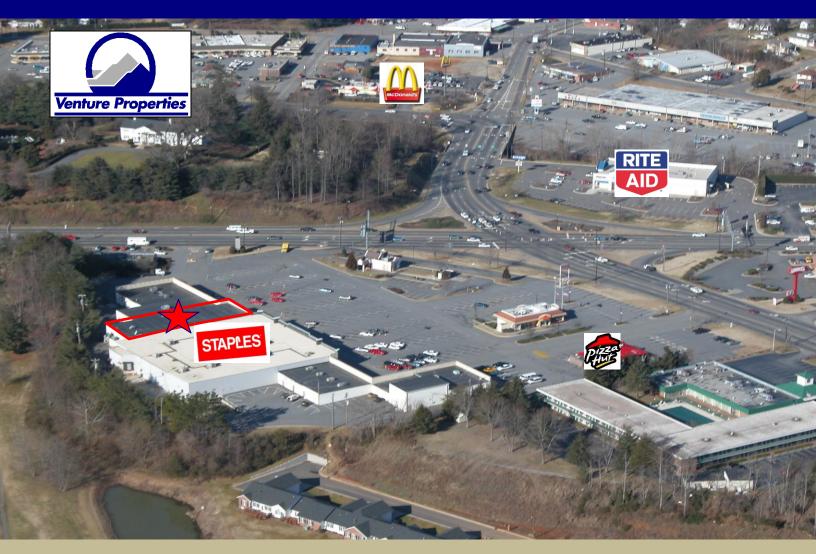

#### INTERSECTION OF HWY 18 / HWY 321 LENOIR, NC 8,640 SQ FT FOR LEASE

• Space is 8,640 Sq Ft.

FEATURES

- Anchored by Staples and H&R Block.
- . Other Tenants include: Nail Salon, Fumiyoshi Express, Bark Mobile, Security Finance, Party Supply, Hair Salon, Meedo's Italian and Pizza Hut.
- Hwy 18 and Hwy 321 carry over 50,000 ADT.
- . Incentives available to credit worthy prospects.
- Located in Caldwell County, Lenoir sits just:
  - 16 Miles from Morganton
  - 18 Miles from Hickory
  - 27 Miles from Boone