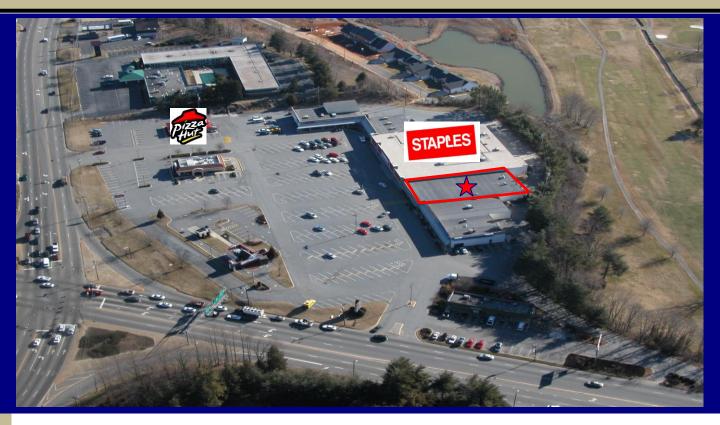

#### INTERSECTION OF HWY 18 / HWY 321 LENOIR, NC 8,640 SQ FT FOR LEASE

• Space is 8,640 Sq Ft.

FEATURES

- Anchored by Staples and H&R Block.
- . Other Tenants include: Nail Salon, Fumiyoshi Express, Bark Mobile, Security Finance, Party Supply, Hair Salon, Meedo's Italian and Pizza Hut.
- Hwy 18 and Hwy 321 carry over 50,000 ADT.
- . Incentives available to credit worthy prospects.
- Located in Caldwell County, Lenoir sits just:
  - 16 Miles from Morganton
  - 18 Miles from Hickory
  - 27 Miles from Boone