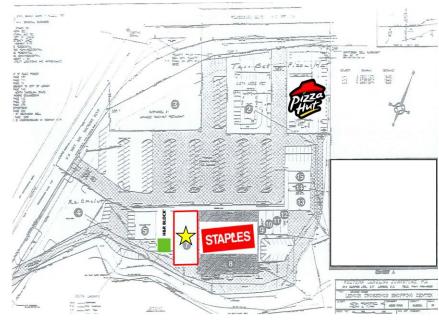

### LENOIR, NC - COMMERCIAL SPACE FOR LEASE



#### INTERSECTION OF HWY 18 / HWY 321 LENOIR, NC 8,640 SQ FT FOR LEASE

• Space is 8,640 Sq Ft.

FEATURES

- Anchored by Staples and H&R Block.
- . Other Tenants include: Nail Salon, Fumiyoshi Express, Bark Mobile, Security Finance, Party Supply, Hair Salon, Meedo's Italian and Pizza Hut.
- Hwy 18 and Hwy 321 carry over 50,000 ADT.
- . Incentives available to credit worthy prospects.
- Located in Caldwell County, Lenoir sits just:
  - 16 Miles from Morganton
  - 18 Miles from Hickory
  - 27 Miles from Boone

## SURVEY



# Ver PO

**Venture Properties** 

#### **Venture Properties**

PO Box 843 ~ Wilkesboro, NC 28697 ~ (336) 667-8000 ~ Fax (336) 667-8001

Aaron Edwards ~ (336) 667-8000 ext.18~ www.VPDevelopment.com

### LENOIR, NC – COMMERCIAL SPACE FOR LEASE



| Demographic Summary / Population (2011) |          |          |          |
|-----------------------------------------|----------|----------|----------|
| City of Lenoir, NC                      | 17,890   |          |          |
| Total Caldwell County                   | 80,059   |          |          |
|                                         | 1 Mile   | 3 Mile   | 5 Mile   |
| POPULATION                              | 3,967    | 17,095   | 31,433   |
|                                         |          |          |          |
|