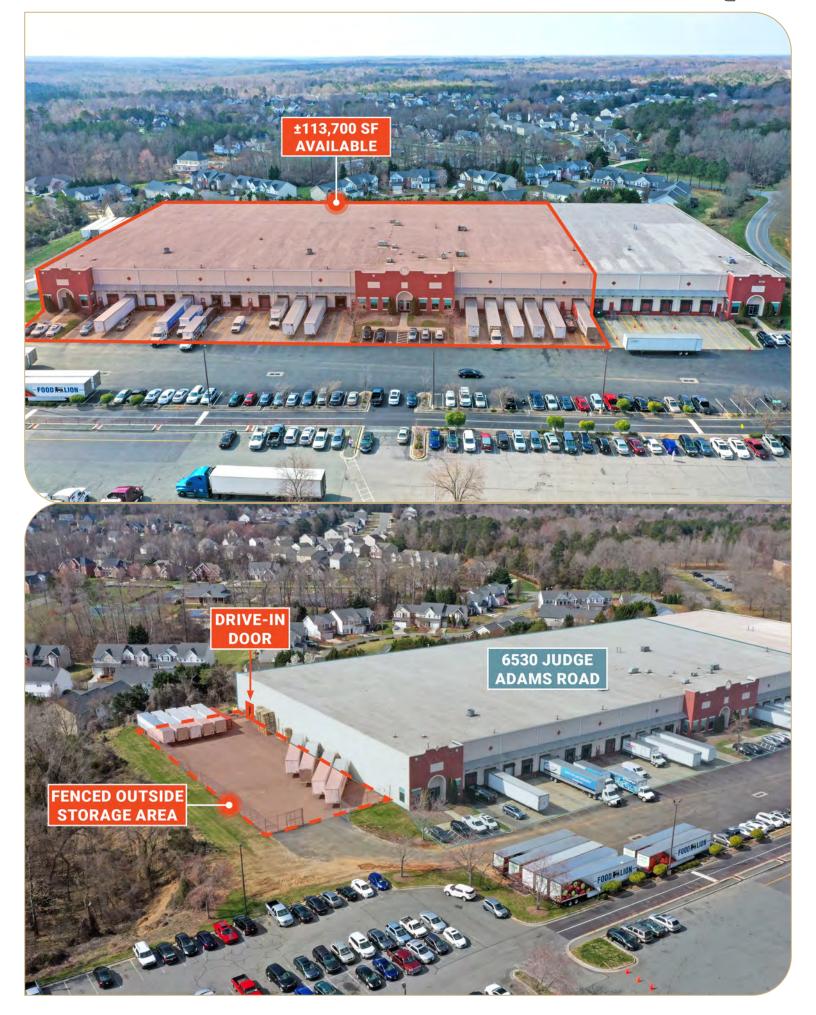

## Up to ±113,700 SF Available

LEASING INFO & CONTACT 

 Dodson Schenck
 Managing Director, Industrial Services

 (336) 478-0234 / dodson.schenck@cbre-triad.com

 Richard Mossman
 Executive Vice President

 (336) 499-9956 / richard.mossman@cbre-triad.com

## **Building Overview**

| Building Size     | 151,600 SF                   |
|-------------------|------------------------------|
| Available SF      | 37,900 SF - 113,700 SF       |
| Column Spacing    | 40' x 50' with 50' speed bay |
| Dock Doors        | Eighteen (18)                |
| Drive-in Door     | One (1)                      |
| Clear Height      | 30'                          |
| Truck Court Depth | 130' with 60' concrete apron |
| Configuration     | Front-load                   |
| Trailer Parking   | On-site trailer parking      |

| Outside Storage   | Fenced outside storage  |
|-------------------|-------------------------|
| Construction Type | Tilt-up concrete        |
| Floor Thickness   | 6'; 4000 psi            |
| Lighting          | LED                     |
| Sprinkler         | Fully sprinklered; ESFR |
| Power             | 722A 277/480V 600KW     |
| Electric          | Duke Energy             |
| Natural Gas       | Piedmont Natural Gas    |
| Water/Sewer       | City of Greensboro      |