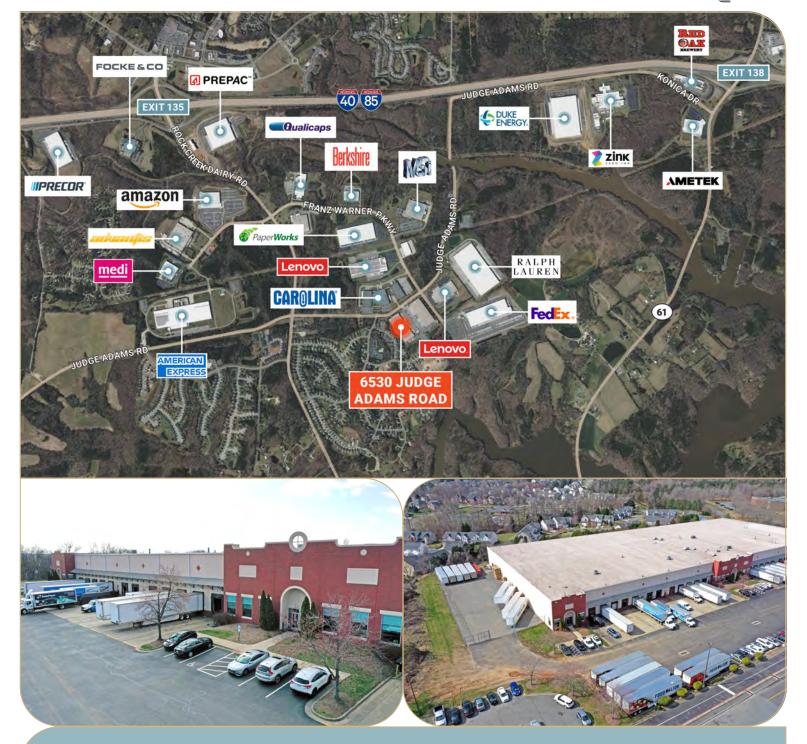

## THE BOULDERS AT ROCK CREEK

Boulders II | 6530 Judge Adams Road | Whitsett, NC

## Up to ±113,700 SF Available

LEASING INFO & CONTACT 

 Dodson Schenck
 Managing Director, Industrial Services

 (336) 478-0234 / dodson.schenck@cbre-triad.com

 Richard Mossman
 Executive Vice President

 (336) 499-9956 / richard.mossman@cbre-triad.com