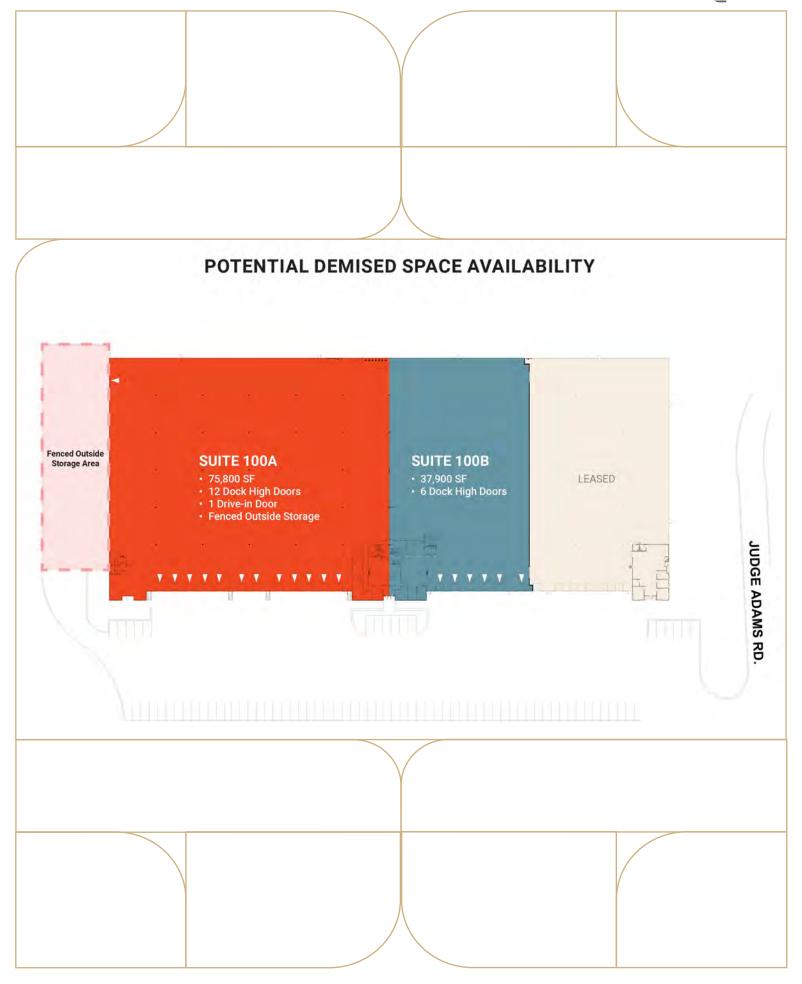

## Up to ±113,700 SF Available

LEASING INFO & CONTACT 

 Dodson Schenck
 Managing Director, Industrial Services

 (336) 478-0234 / dodson.schenck@cbre-triad.com

 Richard Mossman
 Executive Vice President

 (336) 499-9956 / richard.mossman@cbre-triad.com

## **Building Overview**

| Building Size     | 151,600 SF                   |
|-------------------|------------------------------|
| Available SF      | 37,900 SF - 113,700 SF       |
| Column Spacing    | 40' x 50' with 50' speed bay |
| Dock Doors        | Eighteen (18)                |
| Drive-in Door     | One (1)                      |
| Clear Height      | 30'                          |
| Truck Court Depth | 130' with 60' concrete apron |
| Configuration     | Front-load                   |
| Trailer Parking   | On-site trailer parking      |

| Outside Storage   | Fenced outside storage  |
|-------------------|-------------------------|
| Construction Type | Tilt-up concrete        |
| Floor Thickness   | 6'; 4000 psi            |
| Lighting          | LED                     |
| Sprinkler         | Fully sprinklered; ESFR |
| Power             | 722A 277/480V 600KW     |
| Electric          | Duke Energy             |
| Natural Gas       | Piedmont Natural Gas    |
| Water/Sewer       | City of Greensboro      |