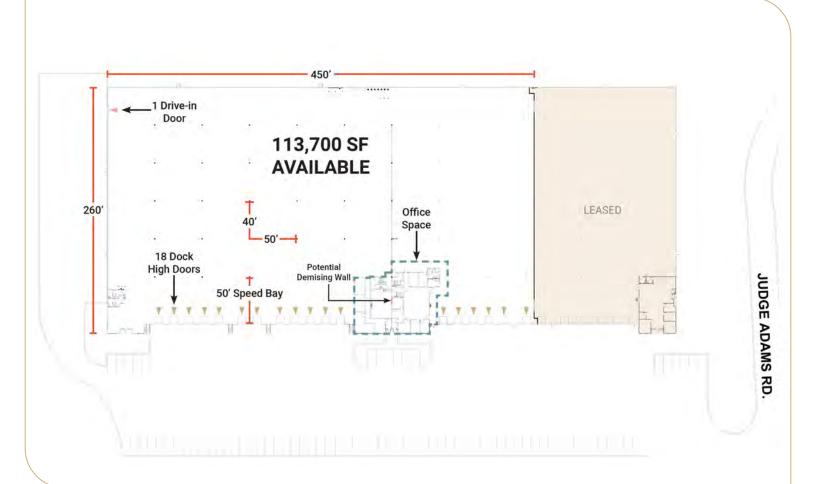

## Up to ±113,700 SF Available

LEASING INFO & CONTACT 

 Dodson Schenck
 Managing Director, Industrial Services

 (336) 478-0234 / dodson.schenck@cbre-triad.com

 Richard Mossman
 Executive Vice President

 (336) 499-9956 / richard.mossman@cbre-triad.com

## **Building Overview**

| Building Size     | 151,600 SF                   |
|-------------------|------------------------------|
| Available SF      | 37,900 SF - 113,700 SF       |
| Column Spacing    | 40' x 50' with 50' speed bay |
| Dock Doors        | Eighteen (18)                |
| Drive-in Door     | One (1)                      |
| Clear Height      | 30'                          |
| Truck Court Depth | 130' with 60' concrete apron |
| Configuration     | Front-load                   |
| Trailer Parking   | On-site trailer parking      |

| Outside Storage   | Fenced outside storage  |
|-------------------|-------------------------|
| Construction Type | Tilt-up concrete        |
| Floor Thickness   | 6'; 4000 psi            |
| Lighting          | LED                     |
| Sprinkler         | Fully sprinklered; ESFR |
| Power             | 722A 277/480V 600KW     |
| Electric          | Duke Energy             |
| Natural Gas       | Piedmont Natural Gas    |
| Water/Sewer       | City of Greensboro      |