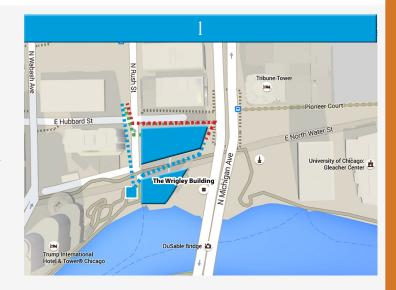

### 430 NORTH RUSH STREET LOT (\$285/MONTH)

Self-Park Entrance: 430 North Rush Street

(or 443 North Wabash Street)

#### **WALKING ROUTE: (.07 MI)**

- 1. Exit parking lot and walk south on Rush Street.
- 2. Turn left on Hubbard Street and take the staircase up.
- 3. Walk through the Plaza of the Americas and turn right.
- 4. Enter the North Tower Lobby or walk south to enter through the South Tower Lobby of The Wrigley Building.

\*Employees may also enter the Rush Street entrance of the North Tower using a building issued keycard (.01 mi).

#### Wheelchair Accessible Route: (.11 mi)

- 1. Exit parking lot and proceed south on Rush Street.
- 2. Enter the exterior elevator at Plaza. Press "GR."
- Exit elevator, turn right and proceed east through the Plaza of The Wrigley Building. Turn left and enter the North Tower Lobby or right to enter through the South Tower Lobby of The Wrigley Building.