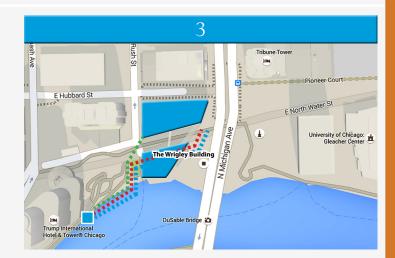

#### TRUMP INTERNATIONAL TOWER (\$275/MONTH)

Self-Park Entrance: 401 North Wabash Avenue

## WALKING ROUTE: (.13 MI)

- 1. Park car and take elevator down to "GR." Exit Trump Tower.
- 2. Turn left and walk the path towards The Wrigley Building.
- 3. Walk through the Plaza of The Wrigley Building.
- 4. Turn left and enter the North Tower Lobby or right to enter the South Tower Lobby of The Wrigley Building.

\*Employees may also enter the Rush Street entrance of the North Tower using a building issued Keycard (.11 mi).

#### Wheelchair Accessible Route: (.13 mi)

- 1. Park car and take elevator down to "GR." Exit Trump Tower.
- 2. Turn left and proceed along the path towards The Wrigley Building.
- 3. Walk through the Plaza of The Wrigley Building.
- Turn left and enter the North Tower Lobby or right to enter the South Tower Lobby of The Wrigley Building.