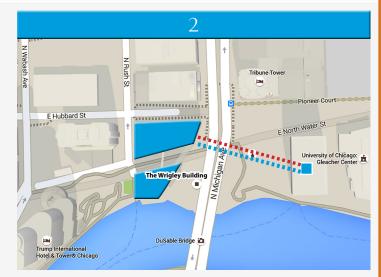

# 401 NORTH MICHIGAN AVENUE PARKING GARAGE (\$340/MONTH)

Entrance: 175 East North Water Street

#### **WALKING ROUTE: (.07 MI)**

- Pull into the garage and leave car with valet attendant. Enter 401 North Michigan Avenue and take the escalators upstairs to the main lobby.
- 2. Exit lobby and proceed west towards The Wrigley Building.
- Cross the street at the traffic light and enter the North Tower Lobby or make a slight left to enter the South Tower Lobby of The Wrigley Building.

#### Wheelchair Accessible Route: (.07 mi)

- Pull into the garage and leave car with valet attendant. Enter 401 North Michigan, pass through the sliding glass door and turn right.
- Take your first left and press the button for the elevator. Take elevator to Lobby. Exit Lobby and proceed west towards The Wrigley Building.
- Cross the street at the traffic light and enter the North Tower Lobby or make a slight left to enter the South Tower Lobby of The Wrigley Building.