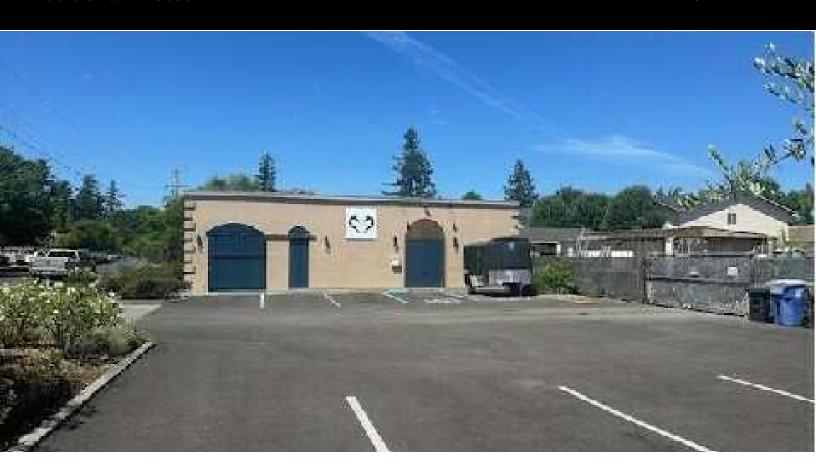

## **Property Description-MIXED USE**

2,575 SF Mixed-Use Building (Zoned CL for range of commercial type uses ie., retail, office, showroom, dance, etc.) with large open floor plan, natural light, conference room, plumbed for kitchenette, two private offices, 2 bathrooms and one shower.

## **Property Highlights**

- Great location off of Solano Ave near Highway 29 with good frontage
- Mixed-Use
- 2 Private Offices
- 2 Bathrooms / One Shower