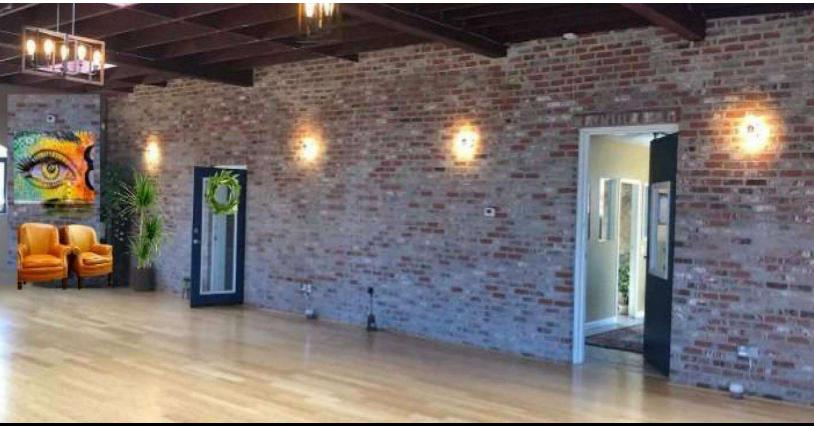

## **Property Description-MIXED USE**

2,575 SF Mixed-Use Building (Zoned CL for range of commercial type uses ie., retail, office, showroom, dance, etc.) with large open floor plan, natural light, conference room, plumbed for kitchenette, two private offices, 2 bathrooms and one shower.