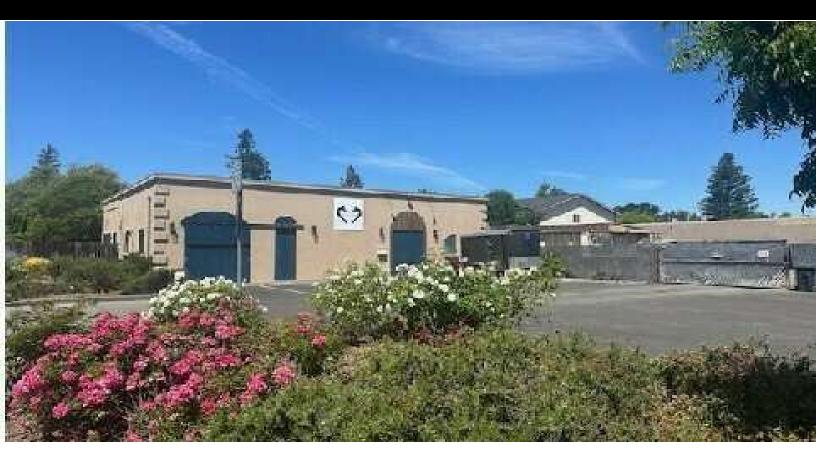

## **Property Description-MIXED USE**

2,575 SF Mixed-Use Building (Zoned CL for range of commercial type uses ie., retail, office, showroom, dance, etc.) with large open floor plan, natural light, conference room, plumbed for kitchenette, two private offices, 2 bathrooms and one shower.

## **Property Highlights**

- Great location off of Solano Ave near Highway 29 with good frontage
- Mixed-Use
- 2 Private Offices
- 2 Bathrooms / One Shower