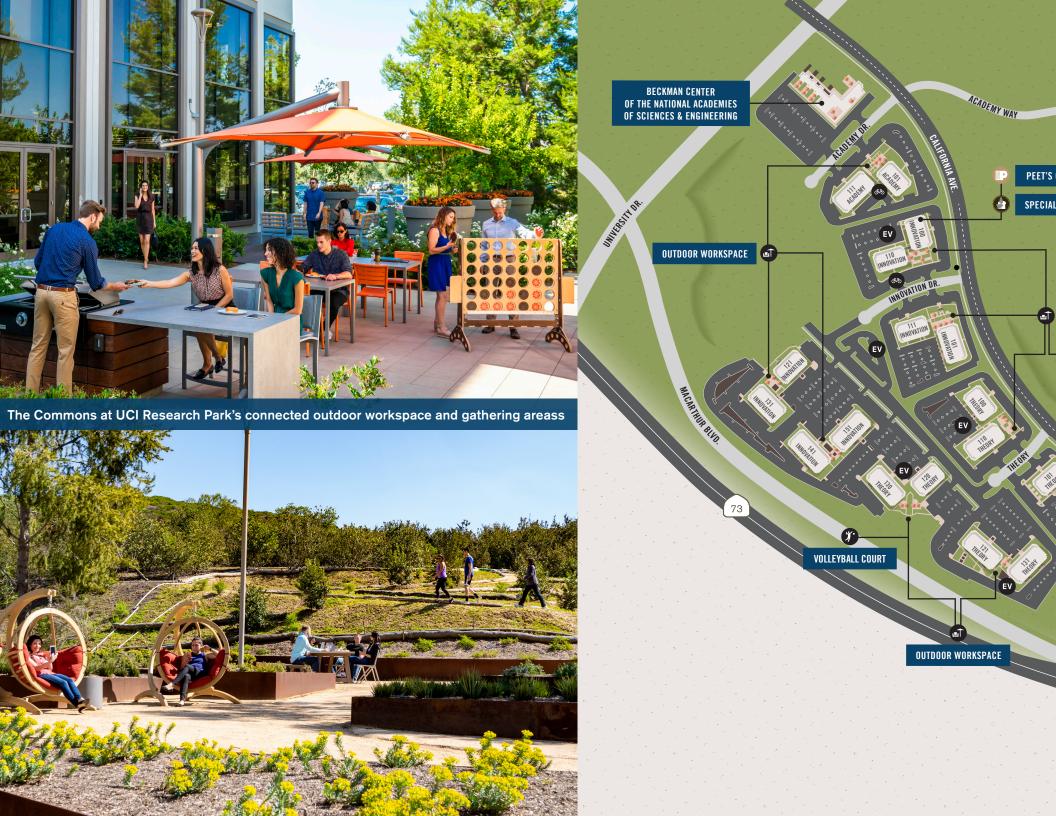

## the **commons**

A new digitally-enabled open-air venue for team collaboration and leading-edge events and exhibitions. This space is fully equipped with everything your organization needs to demo new technologies, share multimedia presentations or co-create the next great invention.