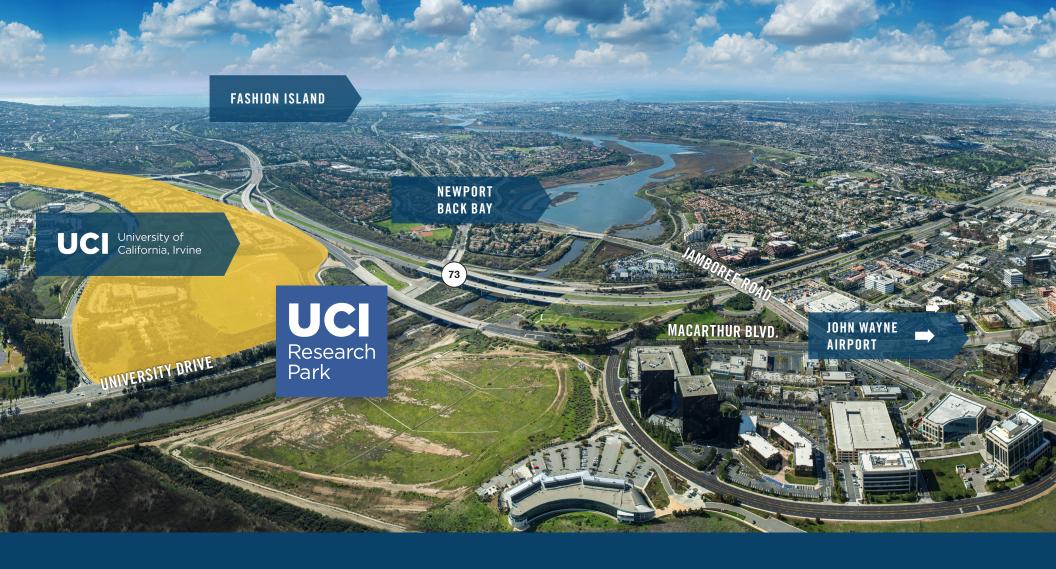

#### everything within reach

| JOHN WAYNE AIRPORT | 11 MINS | IRVINE STATION    | 20 MINS |
|--------------------|---------|-------------------|---------|
| 73 TOLL ROAD       | 2 MINS  | PACIFIC COAST HWY | 10 MINS |
| 405 FREEWAY        | 7 MINS  | IRVINE SPECTRUM   | 15 MINS |