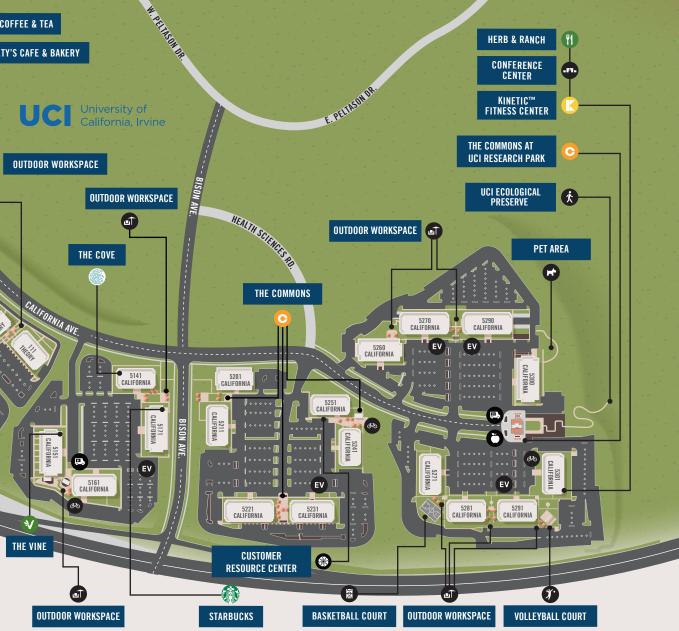

#### everything within reach

| JOHN WAYNE AIRPORT | 11 MINS | IRVINE STATION    | 20 MINS |
|--------------------|---------|-------------------|---------|
| 73 TOLL ROAD       | 2 MINS  | PACIFIC COAST HWY | 10 MINS |
| 405 FREEWAY        | 7 MINS  | IRVINE SPECTRUM   | 15 MINS |