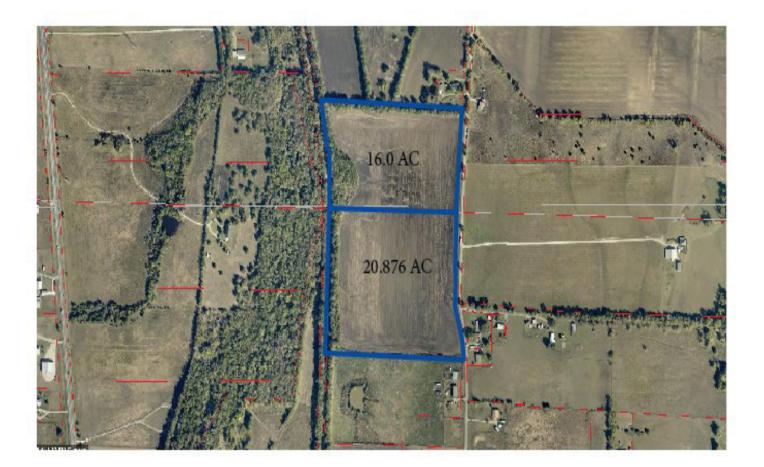

### **OVERVIEW**

- Parcel ID 121632: 16 AC
- Parcel ID 209483: 20.876 AC
- Total: ± 36.876 Acres
- Sale Price: \$789,000
- Ag Exempt
- Outside City Limits

### Parcels