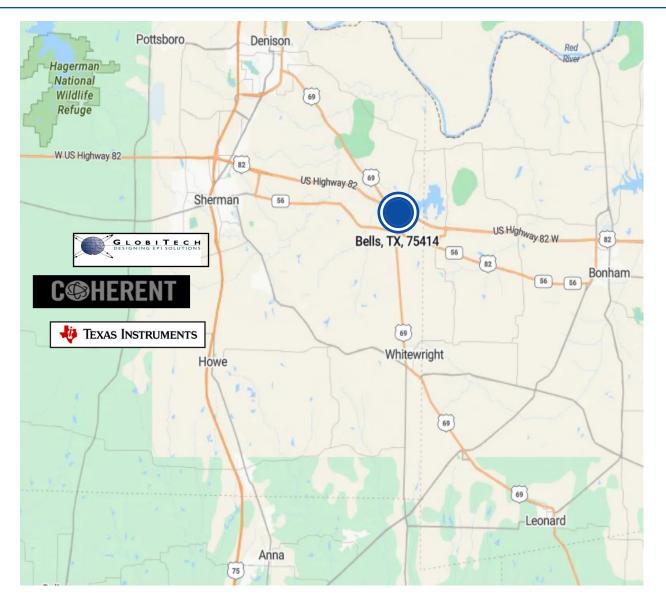

# **PrestonBend**

LAND FOR SALE Bells, Texas

### **PROPERTY DETAILS**

Check out this 36.876 acre tract for sale in booming Grayson County! This acreage is ag exempt, outside of city limits, and an ideal location whether you are planning to construct your dream home or seeking an investment opportunity. The majority of this property is cleared and, with a 4" water line and electricity nearby, utilities are readily available. Contact Brokers for more information!