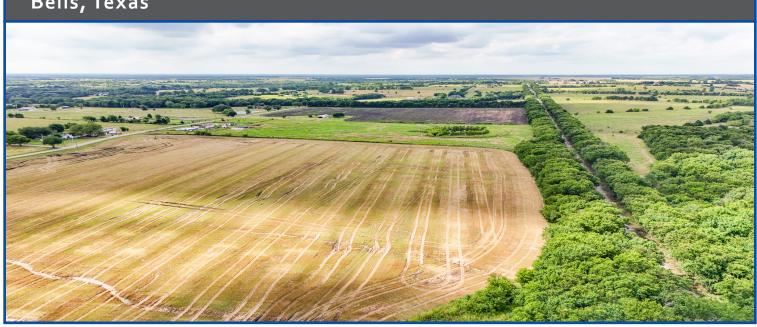

### **PROPERTY DETAILS**

Check out this 36.876 acre tract for sale in booming Grayson County! This acreage is ag exempt, outside of city limits, and an ideal location whether you are planning to construct your dream home or seeking an investment opportunity. The majority of this property is cleared and, with a 4" water line and electricity nearby, utilities are readily available. Contact Brokers for more information!

## Site Aerial

**2** 

THE INFORMATION CONTAINED HEREIN HAS BEEN GIVEN TO US BY THE OWNER OF THE PROPERTY OR OTHER SOURCES WE DEEM RELIABLE. WE HAVE NO REASON TO DOUBT ITS ACCURACY, BUT WE DO NOT GUARANTEE IT. ALL INFORMATION SHOULD BE VERIFIED PRIOR TO PURCHASE OR LEASE.