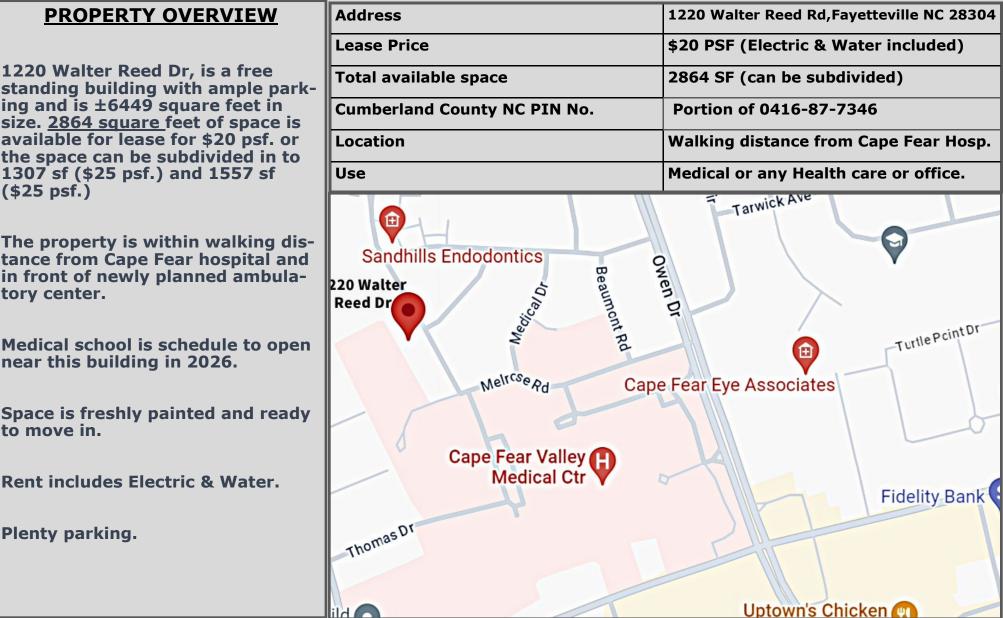

## PROPERTY OVERVIEW

1220 Walter Reed Dr, is a free standing building with ample parking and is ±6449 square feet in size. 2864 square feet of space is available for lease for \$20 psf. or the space can be subdivided in to 1307 sf (\$25 psf.) and 1557 sf (\$25 psf.)

in front of newly planned ambulatory center.

Medical school is schedule to open near this building in 2026.

Space is freshly painted and ready to move in.

Rent includes Electric & Water.

Plenty parking.

www.rescommre.com