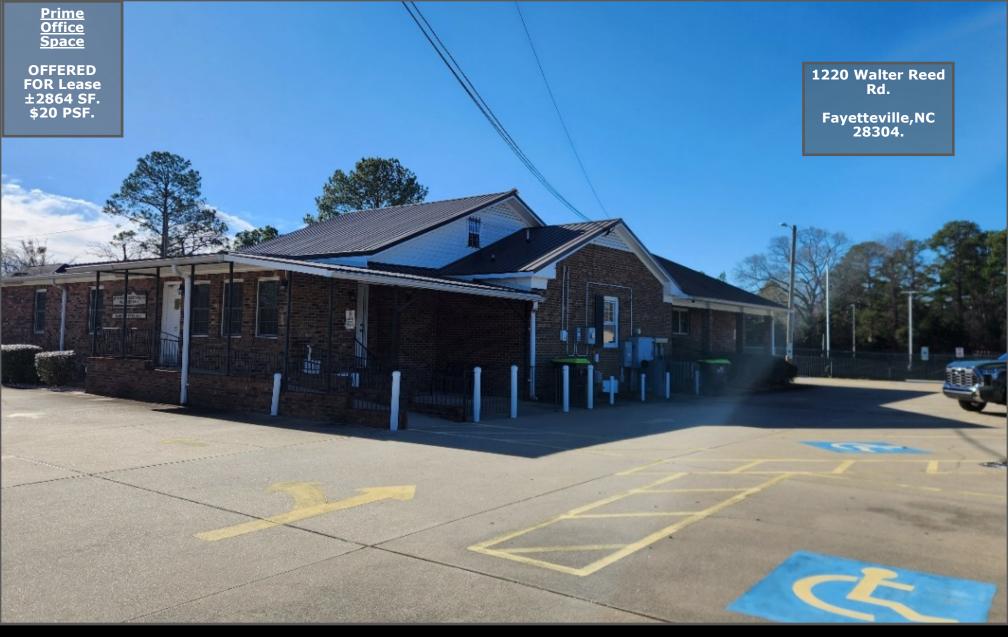

## PROPERTY OVERVIEW

1220 Walter Reed Dr, is a free standing building with ample parking and is ±6449 square feet in size. 2864 square feet of space is available for lease for \$20 psf. or the space can be subdivided in to 1307 sf (\$25 psf.) and 1557 sf (\$25 psf.)

in front of newly planned ambulatory center.

Medical school is schedule to open near this building in 2026.

Space is freshly painted and ready to move in.

Rent includes Electric & Water.

Plenty parking.

www.rescommre.com