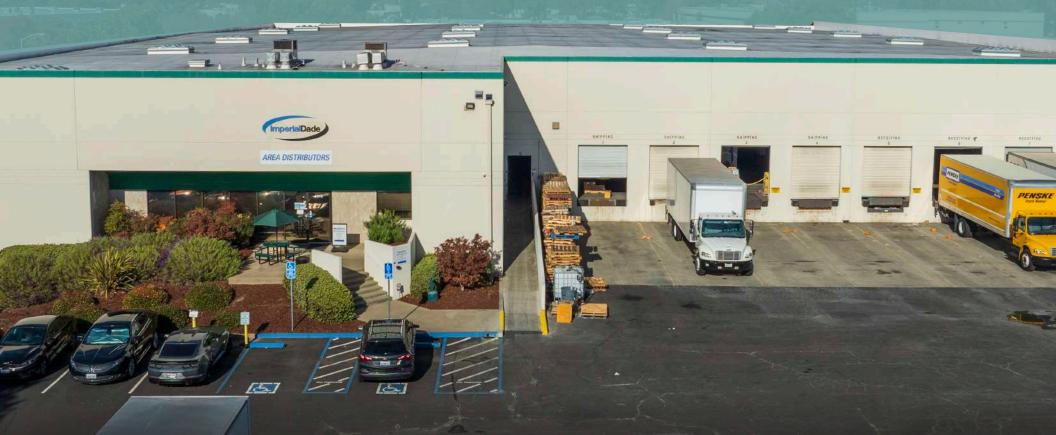

- » Modern Break Room with Upper/Lower Cabinetry
- » 1,600 Amps @ 277/480 Volt Power Service
- » Secure Yard Area
- » 24'-26' Clear Height
- » Seven (7) Dock High Doors (4 with Kelly Load Levelers)

- » Sprinklered
- » Energy Efficient T-5 Lighting System with Motion Sensors in Warehouse Area
- » Skylights in Warehouse Area
- » ±0.9 miles to I-880 (±3 minute drive)
- » Lease Rate: Contact Listing Agent