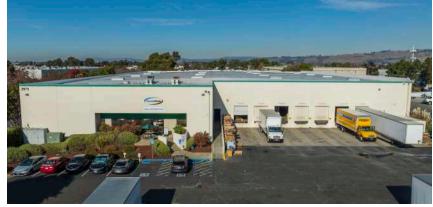

» AVAILABLE FOR LEASE

Freestanding ±60,080 SF Industrial on ±2.4 Acre Corner Parcel

## » PROJECT **HIGHLIGHTS**

- » Freestanding ±60,080 SF Industrial building on a ±2.4 acre parcel
- » Prime Corner Location at Ahern Ave Volpey Way
- » ±2,600 SF of Modern Offices with Upgraded Finishes
- » Upgraded Restrooms in Office & Warehouse Areas

- » Modern Break Room with Upper/Lower Cabinetry
- » 1,600 Amps @ 277/480 Volt Power Service
- » Secure Yard Area
- » 24'-26' Clear Height
- » Seven (7) Dock High Doors (4 with Kelly Load Levelers)

- » Sprinklered
- » Energy Efficient T-5 Lighting System with Motion Sensors in Warehouse Area
- » Skylights in Warehouse Area
- » ±0.9 miles to I-880 (±3 minute drive)
- » Lease Rate: Contact Listing Agent