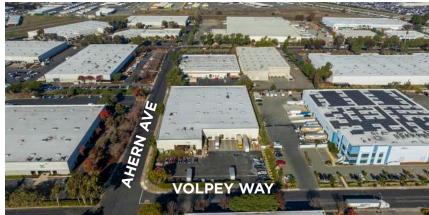

## » PROJECT **HIGHLIGHTS**

- » Freestanding ±60,080 SF Industrial building on a ±2.4 acre parcel
- » Prime Corner Location at Ahern Ave Volpey Way
- » ±2,600 SF of Modern Offices with Upgraded Finishes
- » Upgraded Restrooms in Office & Warehouse Areas