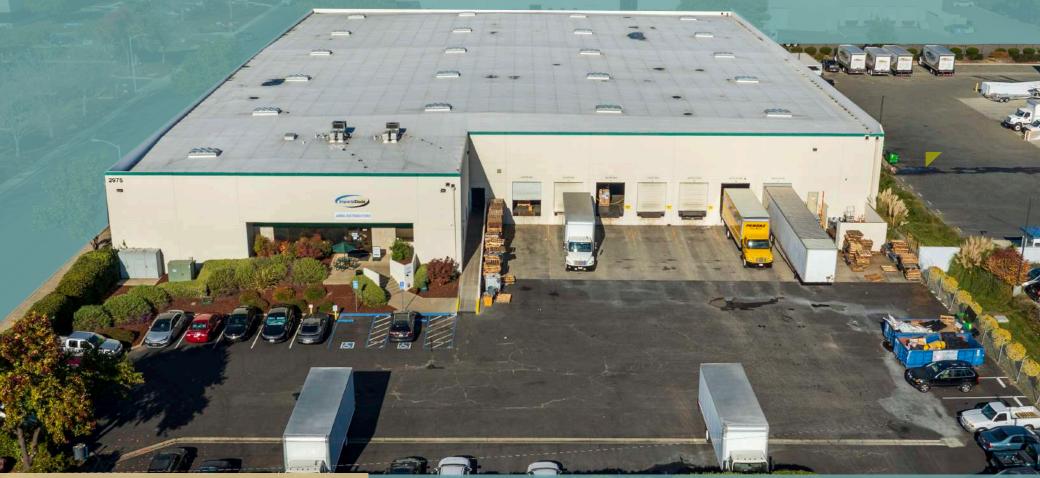

» AVAILABLE FOR LEASE

Freestanding ±60,080 SF Industrial on ±2.4 Acre Corner Parcel

## » PROJECT **HIGHLIGHTS**

- » Freestanding ±60,080 SF Industrial building on a ±2.4 acre parcel
- » Prime Corner Location at Ahern Ave Volpey Way
- » ±2,600 SF of Modern Offices with Upgraded Finishes
- » Upgraded Restrooms in Office & Warehouse Areas

- » Modern Break Room with Upper/Lower Cabinetry
- » 1,600 Amps @ 277/480 Volt Power Service
- » Secure Yard Area
- » 24'-26' Clear Height
- » Seven (7) Dock High Doors (4 with Kelly Load Levelers)

- » Sprinklered
- » Energy Efficient T-5 Lighting System with Motion Sensors in Warehouse Area
- » Skylights in Warehouse Area
- » ±0.9 miles to I-880 (±3 minute drive)
- » Lease Rate: Contact Listing Agent