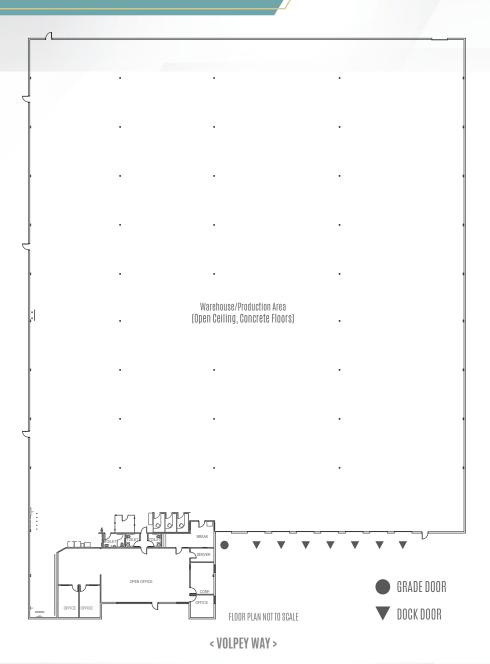

» AVAILABLE FOR LEASE

Freestanding ±60,080 SF Industrial on ±2.4 Acre Corner Parcel

## » PROJECT **HIGHLIGHTS**

- » Freestanding ±60,080 SF Industrial building on a ±2.4 acre parcel
- » Prime Corner Location at Ahern Ave Volpey Way
- » ±2,600 SF of Modern Offices with Upgraded Finishes
- » Upgraded Restrooms in Office & Warehouse Areas

- » Modern Break Room with Upper/Lower Cabinetry
- » 1,600 Amps @ 277/480 Volt Power Service
- » Secure Yard Area
- » 24'-26' Clear Height
- » Seven (7) Dock High Doors (4 with Kelly Load Levelers)

- » Sprinklered
- » Energy Efficient T-5 Lighting System with Motion Sensors in Warehouse Area
- » Skylights in Warehouse Area
- » ±0.9 miles to I-880 (±3 minute drive)
- » Lease Rate: Contact Listing Agent



## » FLOOR **PLAN**









## » AMENITIES MAP









The distributor of this communication is performing acts for which a real estate license is required. The information contained herein has been obtained from sources deemed reliable but has not been verified and no guarantee, warranty or representation, either express or implied, is made with respect to such information. Terms of sale or lease and availability are subject to change or withdrawal without notice. MP23-476 • 10/24