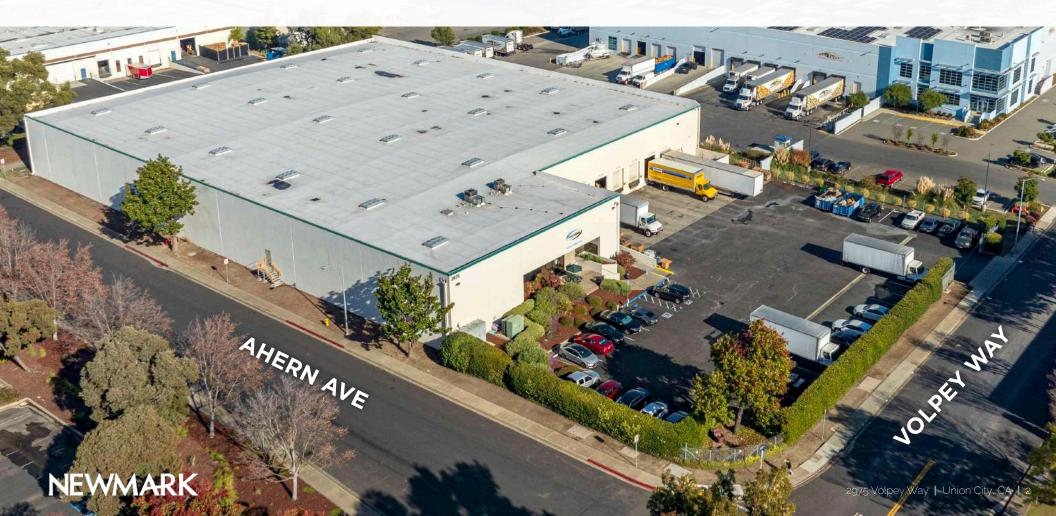

## » PROJECT **HIGHLIGHTS**

- » Freestanding ±60,080 SF Industrial building on a ±2.4 acre parcel
- » Prime Corner Location at Ahern Ave Volpey Way
- » ±2,600 SF of Modern Offices with Upgraded Finishes
- » Upgraded Restrooms in Office & Warehouse Areas