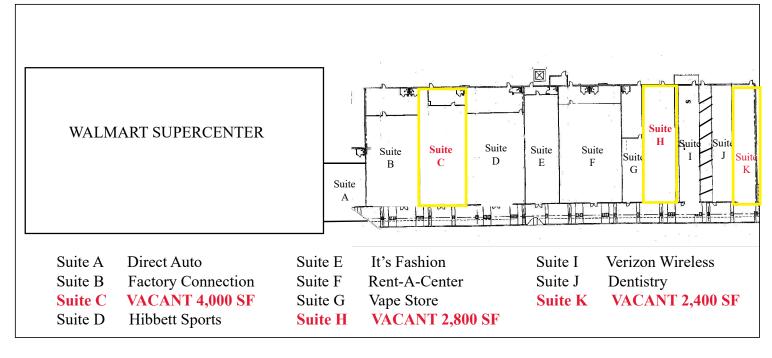

### 3710 East Main Street, Blytheville, AR 72315

- One (1) 2,400 SF, one (1) 2,800 SF, and one (1) 4,000 SF space available
- Anchored by Hibbett Sports and Rent-A-Center
- This center sits next door to Super Walmart
- Excellent location just off of Interstate 55, one of the busiest roads in the Southeast
- The property lies on Main St. between downtown and the new retail corridor
- Blytheville is the county seat of Mississippi County