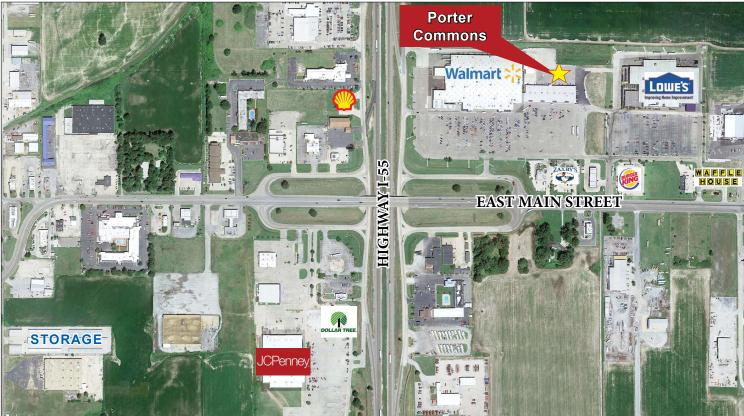

### 3710 East Main Street, Blytheville, AR 72315

- One (1) 2,400 SF, one (1) 2,800 SF, and one (1) 4,000 SF space available
- Anchored by Hibbett Sports and Rent-A-Center
- This center sits next door to Super Walmart
- Excellent location just off of Interstate 55, one of the busiest roads in the Southeast
- The property lies on Main St. between downtown and the new retail corridor
- Blytheville is the county seat of Mississippi County