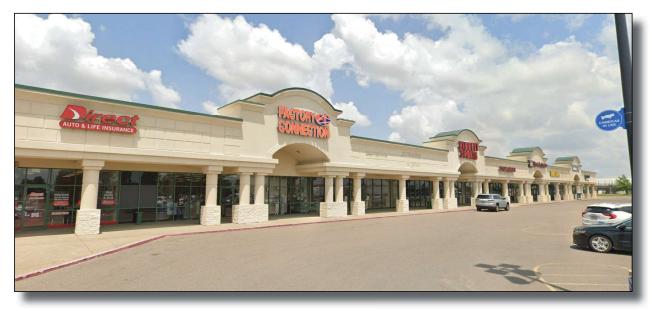

# **Porter Commons**

Three (3) Spaces Available

## Highway Frontage, Ideal Retail Location, High Traffic Count

### 3710 East Main Street, Blytheville, AR 72315

- One (1) 2,400 SF, one (1) 2,800 SF, and one (1) 4,000 SF space available
- Anchored by Hibbett Sports and Rent-A-Center
- This center sits next door to Super Walmart
- Excellent location just off of Interstate 55, one of the busiest roads in the Southeast
- The property lies on Main St. between downtown and the new retail corridor
- Blytheville is the county seat of Mississippi County