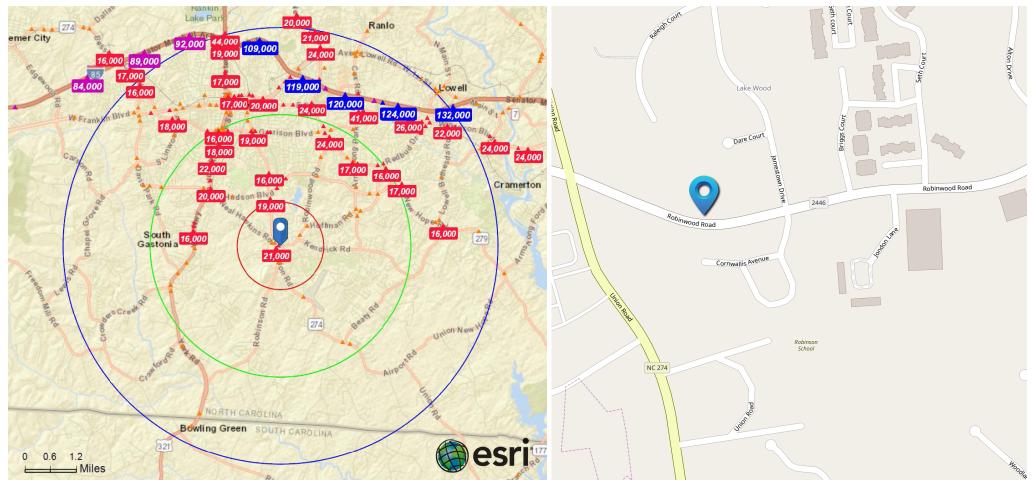

#### TRAFFIC COUNT MAP

Average Daily Traffic Volume 1,3 & 5 Mile Radii

- ▲ Up to 6,000 vehicles per day
- **▲** 6,001 15,000
- **15,001 30,000**
- **▲** 30,001 50,000
- **▲** 50,001 100,000
- ▲ More than 100,000 per day