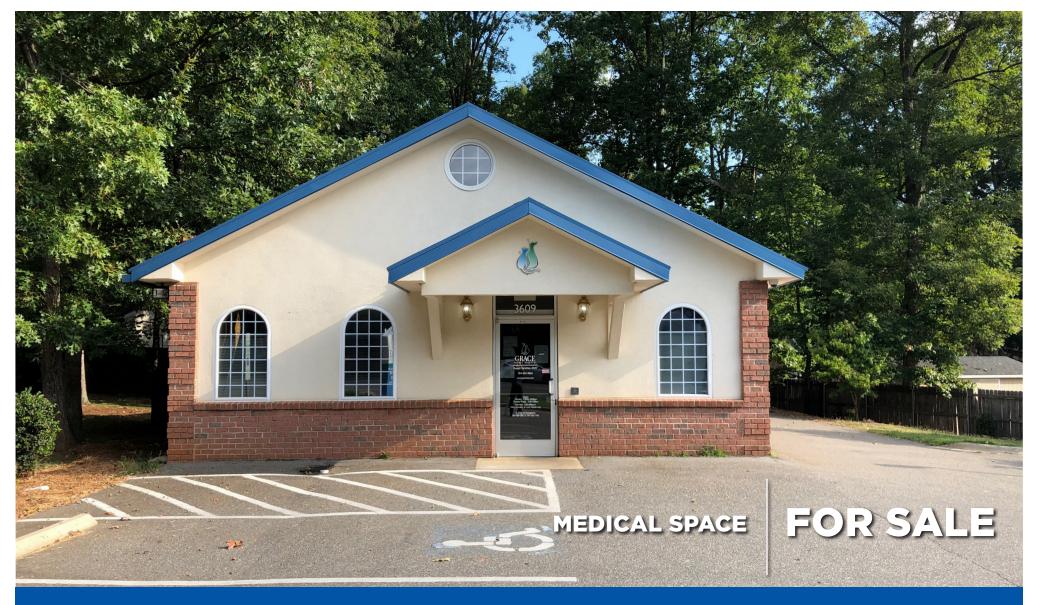

**3609 Robinwood Road | Gastonia** 

Originally constructed as an Urgent Care, this property is very well-suited for anyone in the medical field.

#### **FEATURES**

- · Well located on Robinwood Rd.
- Enough space to house multiple healthcare practitioners
- · Plenty of surface parking
- Originally constructed as an Urgent Care facility

#### **LIST PRICE**

\$397,000