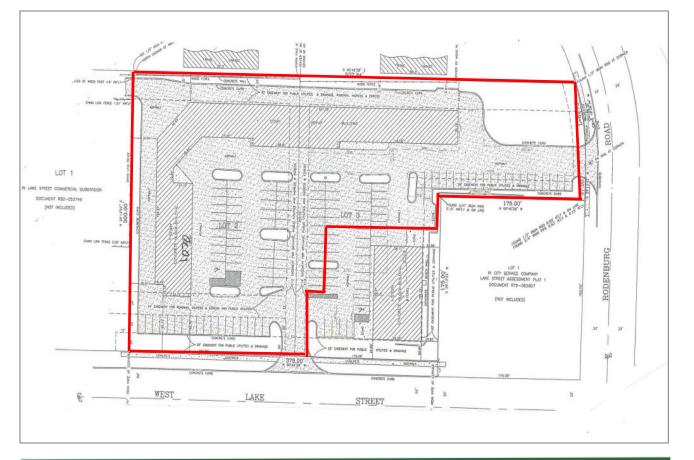

Roselle IL 60172

Brad Bullington: 630-674-6989

Tony Bonavolonta: 630-980-0602

GC Realty & Development LLC 219 E. Irving Pk. Rd. Roselle IL 60172

All information deemed accurate but not guaranteed.

Bradbullington.com

### For Sale: \$3,025,000



#### PROPERTY INFORMATION

- Building Size: 20,655 SF
- Land Area: 108,900 SF
- Office Size: 10%
- Clear Height: 14 FT
- Loading: 5 Drive In's
- Power: 400 Amps
- Parking: 51 Cars
- Year Built: 1990
- Taxes: \$39,191
- Zoning: B-5
- NOI: \$241,190

#### **PROPERTY SUMMARY**

Very rare offering for sale in the Roselle area. Fully leased automotive center with weighted avg lease term of 6 years. Located adjacent to Napa Auto Parts with Firestone as the main anchor tenant.

Low Dupage County taxes make this an excellent investment opportunity!



Brad Bullington630-674-6989brad@gcrealtyinc.comTony Bonavolonta630-980-0602aabxxi@aol.comGC Realty & Development LLC219 E. Irving Pk. Rd. Roselle IL 60172



# **Rent Roll**

| Roselle Car Care Clinic<br>1046-1070 Lake St. Roselle IL 60172 |           |     |            |                  |               |             |                     |       |
|----------------------------------------------------------------|-----------|-----|------------|------------------|---------------|-------------|---------------------|-------|
|                                                                | 1046-1    | 070 | Lake S     | t. Roselle I     | L 60172       |             |                     |       |
| Address and Unit<br>Number                                     | Tenant    | Mor | nthly R