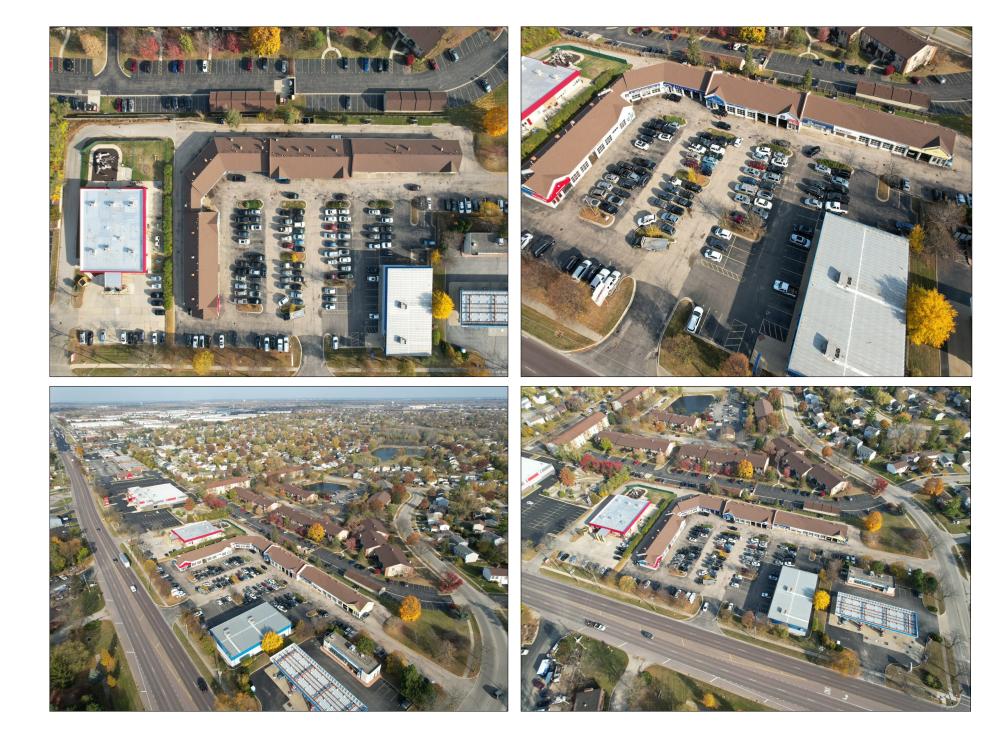

## **Roselle Car Care Clinic For Sale**

## Fully Leased Investment Opportunity

20,655 Sq. Ft. On 2.49 Acres

#### **PROPERTY SUMMARY**

Very rare offering for sale in the Roselle area. Fully leased automotive center with weighted avg lease term of 6 years. Located adjacent to Napa Auto Parts with Firestone as the main anchor tenant.