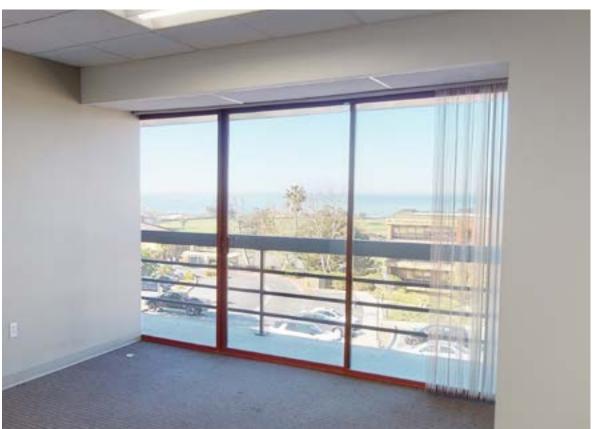

## 3366 N. Torrey Pines Court | **Third floor** Suite 310 - 3,493 sf | available June 2025

• 5 offices

Kitchen

• Large conference room

• Polished concrete to the open area and kitchen

Small conference room

• Ocean views - see photos on next page

• Open area for cubicles

• Furniture not included

3366 N. Torrey Pines Court Suite 310 | Ocean view photos