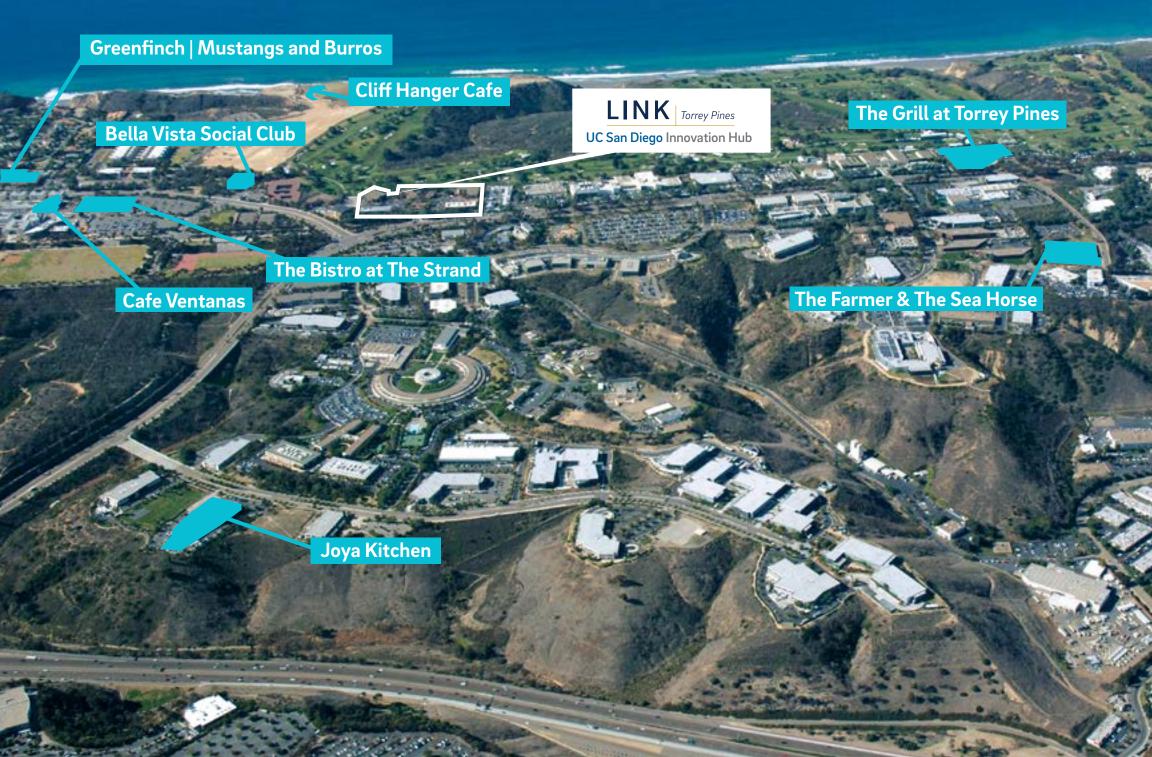

community rich with history, overlooking a famous course built on the site of Camp Callan, a U.S. Army installation during World War II.









# Campus Amenities

Golf Course and ocean.

extra time.









# **Nearby Dining Options within ±5-minute drive**





# **Availability Summary**

| Building - Suite | RSF   | Details                                                                                                                                                                                                                         |
|------------------|-------|---------------------------------------------------------------------------------------------------------------------------------------------------------------------------------------------------------------------------------|
| 3344 - Suite 110 | 9,090 | Available with 60-days' notice. 5 conference/huddle rooms, 7 private offices, 38 workstations, "Zoom" studio, break room and kitchenette, ocean views, private balcony, and private elevator entry to lobby.                    |
| 3