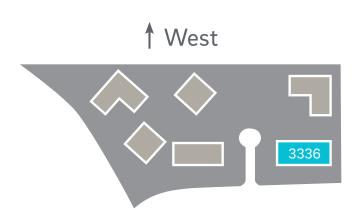

Virtual Tour - 3366 #140

## 3366 N. Torrey Pines Court | Second floor Suite 220 - 2,190 sf | available now

- Suite 220
- Ocean/golf course views
- Cool & creative space with upgraded finishes, polished concrete
- Private office

- Huddle room
- Conference room
- Break area
- Open office





Take a Virtual Tour - 3366 #220



## 3366 N. Torrey Pines Court | **Second floor** Suite 250 - 2,153 sf | available February 2025

- Reception
- 4 Offices
- 3 Conference rooms
- Break room







## 3366 N. Torrey Pines Court | **Third floor** Suite 310 - 3,493 sf | available June 2025

• 5 offices

Kitchen

• Large conference room

• Polished concrete to the open area and kitchen

Small conference room

• Ocean views - see photos on next page

• Open area for cubicles

• Furniture not included





3366 N. Torrey Pines Court Suite 310 | Ocean view photos





## 3366 N. Torrey Pines Court | Third floor Suite 318 - 950 sf | available now

(can be combined with Suite 320 for  $\pm$  1,942 sf)

- 2 offices
- Copy/print room
- Reception



Take a Virtual Tour - 3366 #318





**RECEPTION** 

**OFFICE** 

COPY/PRINT

RÓOM

## 3366 N. Torrey Pines Court | Third floor Suite 320 - 992 sf | available now

(can be combined with Suite 318 for  $\pm$  1,942 sf)

- 2 offices
- Conference room
- Copy/print room



Take a Virtual Tour - 3366 #320

• Breakroom

#### **Existing floor plan**



#### Conceptual floor plan



#### Suites combined for ± 1,942 sf







# 3377 N. Torrey Pines Court | **First floor** Suite 150 - 9,095 sf | available now

- Shell Condition potential creative space
- Direc