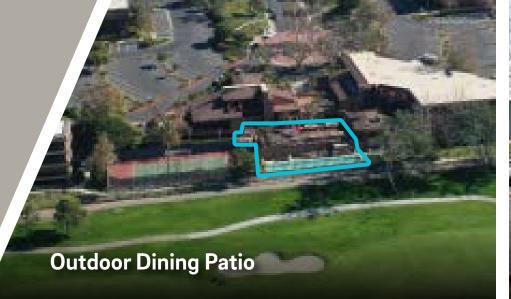

community rich with history, overlooking a famous course built on the site of Camp Callan, a U.S. Army installation during World War II.









# Campus Amenities

Golf Course and ocean.

extra time.









# **Nearby Dining Options within ±5-minute drive**





# **Availability Summary**

| Building - Suite | RSF   | Details                                                                                                                                                                                                                         |
|------------------|-------|---------------------------------------------------------------------------------------------------------------------------------------------------------------------------------------------------------------------------------|
| 3344 - Suite 110 | 9,090 | Available with 60-days' notice. 5 conference/huddle rooms, 7 private offices, 38 workstations, "Zoom" studio, break room and kitchenette, ocean views, private balcony, and p