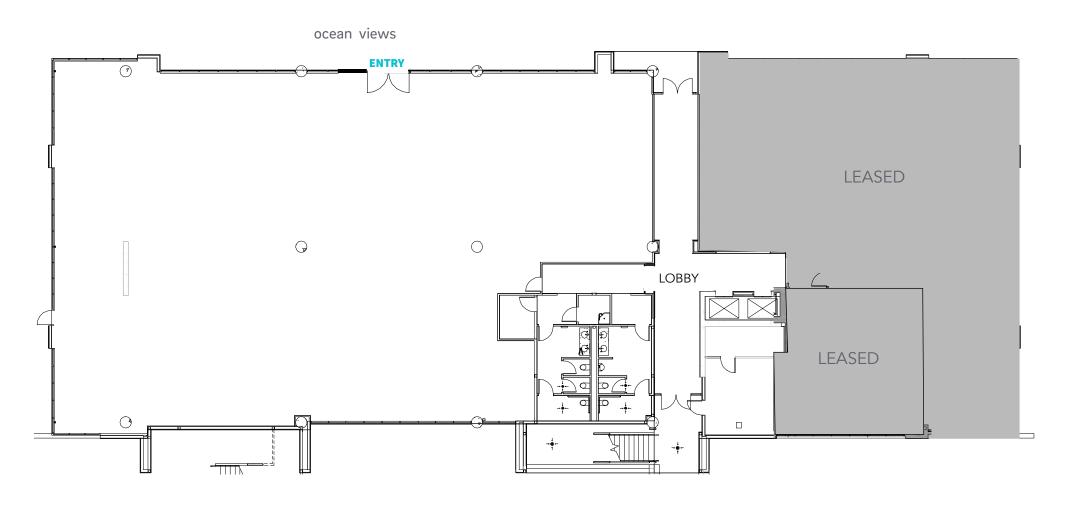

# 3377 N. Torrey Pines Court | **First floor** Suite 150 - 9,095 sf | available now

- Shell Condition potential creative space
- Direct entry from building exterior
- Ocean views

Take a Virtual Tour - 3377 #150