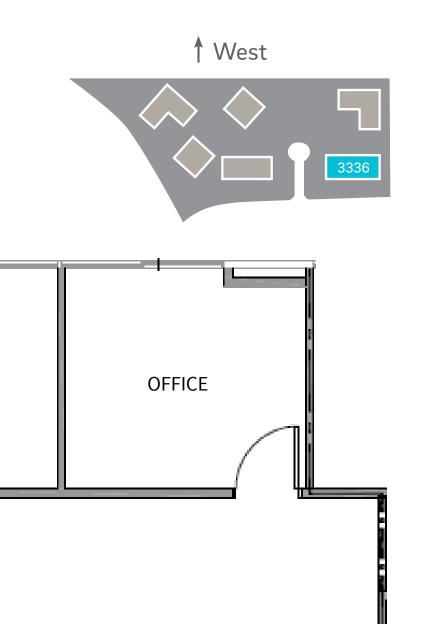

## 3366 N. Torrey Pines Court | Third floor Suite 318 - 950 sf | available now

(can be combined with Suite 320 for  $\pm$  1,942 sf)

- 2 offices
- Copy/print room
- Reception

Take a Virtual Tour - 3366 #318

**RECEPTION** 

**OFFICE** 

COPY/PRINT

RÓOM

## 3366 N. Torrey Pines Court | Third floor Suite 320 - 992 sf | available now

(can be combined with Suite 318 for  $\pm$  1,942 sf)

- 2 offices
- Conference room
- Copy/print room

Take a Virtual Tour - 3366 #320

#### Suites combined for ± 1,942 sf