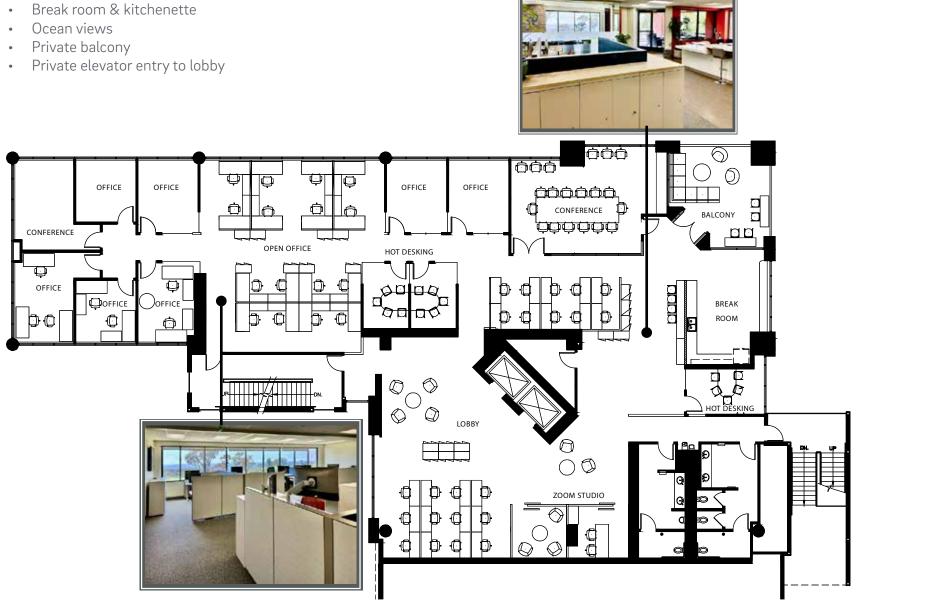

## 3344 N. Torrey Pines Court | First floor Suite 110 - 9,090 sf

- Available with 60 days' notice
- 5 conference/huddle rooms
- 7 private offices
- 38 workstations
- "Zoom" studio

3366 N. Torrey Pines Court | First floor