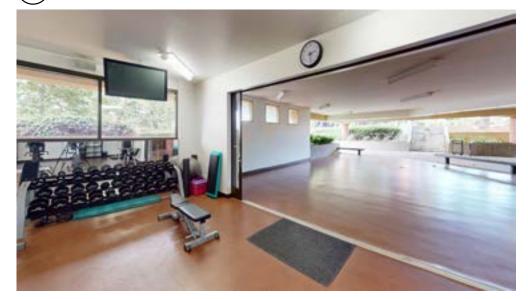

Suite 318 | 950   | 2 offices, copy/print room and reception. <b>Can be combined with Suite 320 for 1,942 sf.</b>                                                                                                                                   |
| 3366 - Suite 320 | 992   | 2 offices, conference room, copy/print room and break room. Can be combined with Suite 318 for 1,942 sf.                                                                                                                        |
| 3377 - Suite 150 | 9,095 | Shell space. Direct entry from building exterior. Potential creative space with ocean views.                                                                                                                                    |



## Take a Virtual Tour - Fitness Center







#### ↑ West

## 3344 N. Torrey Pines Court | First floor Suite 110 - 9,090 sf

- Available with 60 days' notice
- 5 conference/huddle rooms
- 7 private offices
- 38 workstations
- "Zoom" studio





3366 N. Torrey Pines Court | First floor



Suite 110 - 2,400 sf (avail. April 2025 w/60-days' notice)

- Creative space w/exposed ceilings
- Partial ocean views
- 2 meeting rooms
- Conference room
- Open kitchen
- Balance open office



Take a Virtual Tour - 3366 #110

#### **Suite 140 - 1,722 sf (** avail. now)

↑ West

- Reception
- 3 Offices
- Conference room
- Break area
- IT/server room



Take a Virtual Tour - 3366 #140

## 3366 N. Torrey Pines Court | Second floor Suite 220 - 2,190 sf | available now

- Suite 220
- Ocean/golf course views
- Cool & creative space with upgraded fini