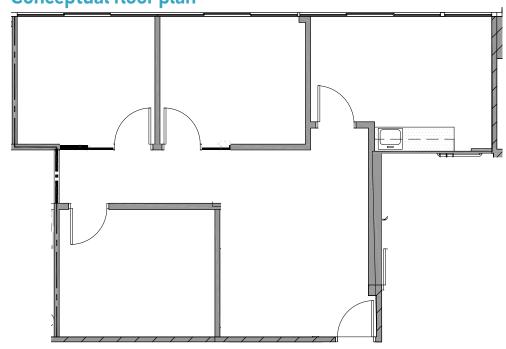

rence room

• Polished concrete to the open area and kitchen

Small conference room

• Ocean views - see photos on next page

• Open area for cubicles

• Furniture not included





3366 N. Torrey Pines Court Suite 310 | Ocean view photos





## 3366 N. Torrey Pines Court | Third floor Suite 318 - 950 sf | available now

(can be combined with Suite 320 for  $\pm$  1,942 sf)

- 2 offices
- Copy/print room
- Reception



Take a Virtual Tour - 3366 #318





**RECEPTION** 

**OFFICE** 

COPY/PRINT

RÓOM

## 3366 N. Torrey Pines Court | Third floor Suite 320 - 992 sf | available now

(can be combined with Suite 318 for  $\pm$  1,942 sf)

- 2 offices
- Conference room
- Copy/print room



Take a Virtual Tour - 3366 #320

• Breakroom

#### **Existing floor plan**



#### Conceptual floor plan



#### Suites combined for ± 1,942 sf







# 3377 N. Torrey Pines Court | **First floor** Suite 150 - 9,095 sf | available now

- Shell Condition potential creative space
- Direct entry from building exterior
- Ocean views



Take a Virtual Tour - 3377 #150





#### Spec Suite Finishes



CARPET



WALL BASE



**Tim Olson** 858.410.1253 tim.olson@jll.com RE lic. #01364117 Greg Moore 858.410.6367 greg.moore@jll.com RE lic. #02068852

FIELD PAINT

Although information has been obtained from sources deemed reliable, neither Owner nor JLL makes any guarantees, warranties or representations, express or implied, as to the completeness or accuracy as to the information contained herein. Any projections, opinions, assumptions or estimates used are for example only. There may be differences bet