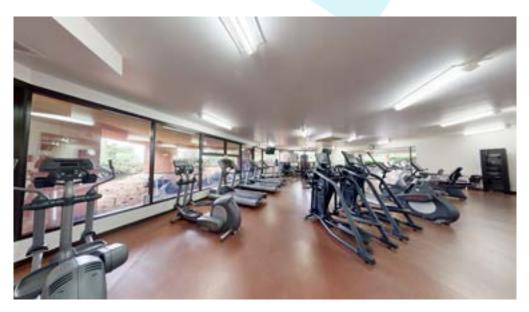

ite 318 | 950   | 2 offices, copy/print room and reception. <b>Can be combined with Suite 320 for 1,942 sf.</b>                                                                                                                                   |
| 3366 - Suite 320 | 992   | 2 offices, conference room, copy/print room and break room. Can be combined with Suite 318 for 1,942 sf.                                                                                                                        |
| 3377 - Suite 150 | 9,095 | Shell space. Direct entry from building exterior. Potential creative space with ocean views.                                                                                                                                    |



## Take a Virtual Tour - Fitness Center







#### ↑ West

## 3344 N. Torrey Pines Court | First floor Suite 110 - 9,090 sf

- Available with 60 days' notice
- 5 conference/huddle rooms
- 7 private offices
- 38 workstations
- "Zoom" studio





3366 N. Torrey Pines Court | First floor



Suite 110 - 2,400 sf (avail. April 2025 w/60-days' notice)

- Creative space w/exposed ceilings
- Partial ocean views
- 2 meeting rooms
- Conference room
- Open kitchen
- Balance open office



Take a Virtual Tour - 3366 #110

#### **Suite 140 - 1,722 sf (** avail. now)

↑ West

- Reception
- 3 Offices
- Conference room
- Break area
- IT/server room



Take a Virtual Tour - 3366 #140

## 3366 N. Torrey Pines Court | Second floor Suite 220 - 2,190 sf | available now

- Suite 220
- Ocean/golf course views
- Cool & creative space with upgraded finish