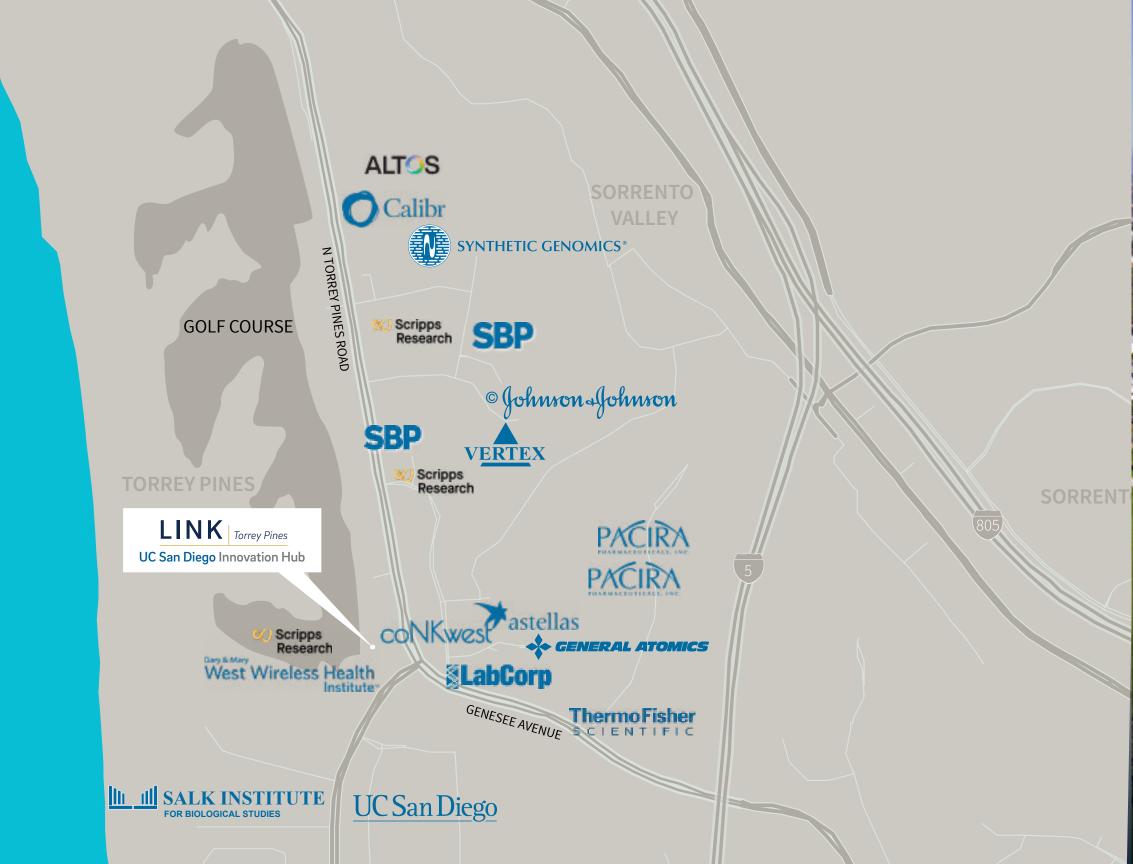

community rich with history, overlooking a famous course built on the site of Camp Callan, a U.S. Army installation during World War II.









# Campus Amenities

Golf Course and ocean.

extra time.









# **Nearby Dining Options within ±5-minute drive**





# **Availability Summary**

| Building - Suite | RSF   | Details                                                                                                                                                                                                                         |
|------------------|-------|------------------------------------------------------------------------------------------------------------------------------------------------------------------------------------------------------------------------