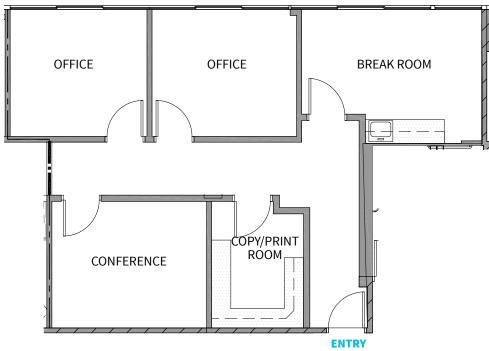

#### **Suite 140 - 1,722 sf (** avail. now)

↑ West

- Reception
- 3 Offices
- Conference room
- Break area
- IT/server room

Take a Virtual Tour - 3366 #140