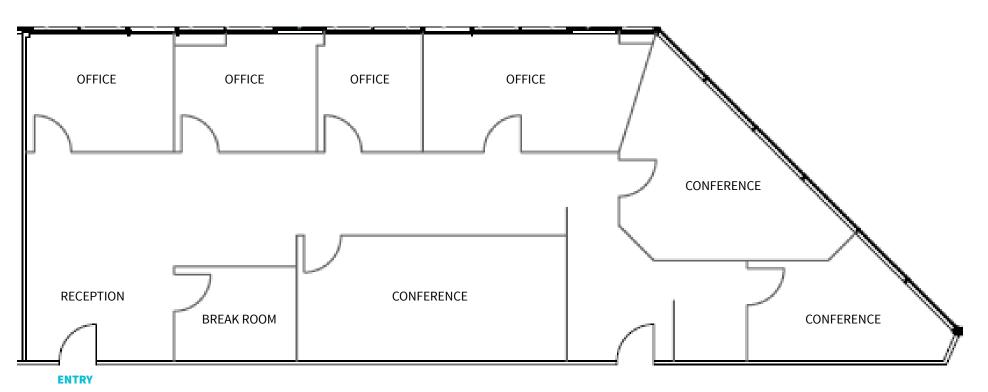

#### **Suite 140 - 1,722 sf (** avail. now)

↑ West

- Reception
- 3 Offices
- Conference room
- Break area
- IT/server room

Take a Virtual Tour - 3366 #140