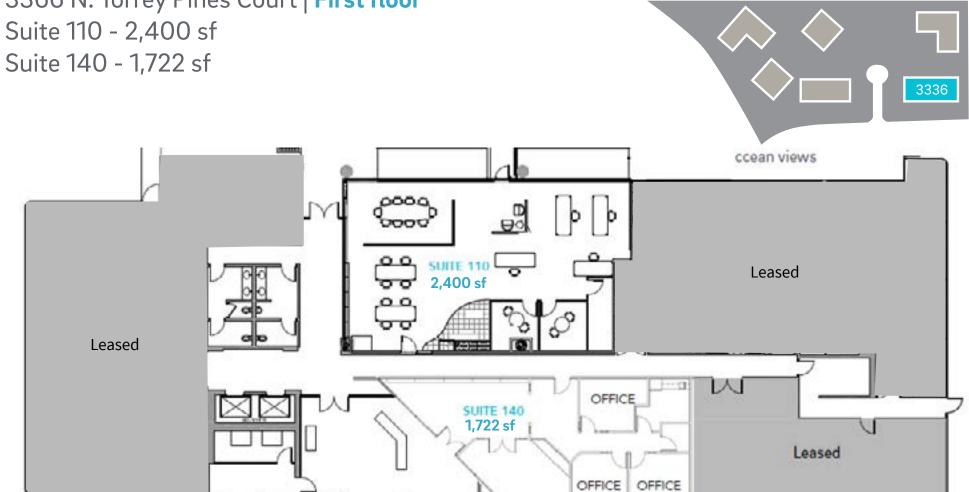

## 3344 N. Torrey Pines Court | First floor Suite 110 - 9,090 sf

- Available with 60 days' notice
- 5 conference/huddle rooms
- 7 private offices
- 38 workstations
- "Zoom" studio

3366 N. Torrey Pines Court | First floor

Suite 110 - 2,400 sf (avail. April 2025 w/60-days' notice)

- Creative space w/exposed ceilings
- Partial ocean views
- 2 meeting rooms
- Conference room
- Open kitchen
- Balance open office

Take a Virtual Tour - 3366 #110

#### **Suite 140 - 1,722 sf (** avail. now)

↑ West

- Reception
- 3 Offices
- Conference room
- Break area
- IT/server room

Take a Virtual Tour - 3366 #140