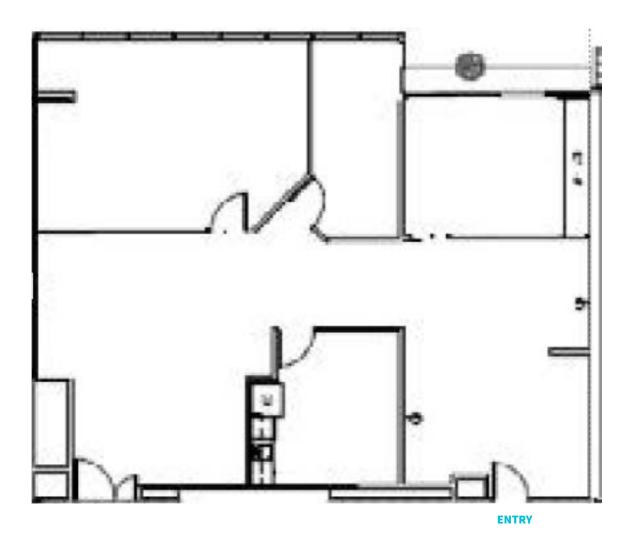

#### **Suite 140 - 1,722 sf (** avail. now)

↑ West

- Reception
- 3 Offices
- Conference room
- Break area
- IT/server room

Take a Virtual Tour - 3366 #140