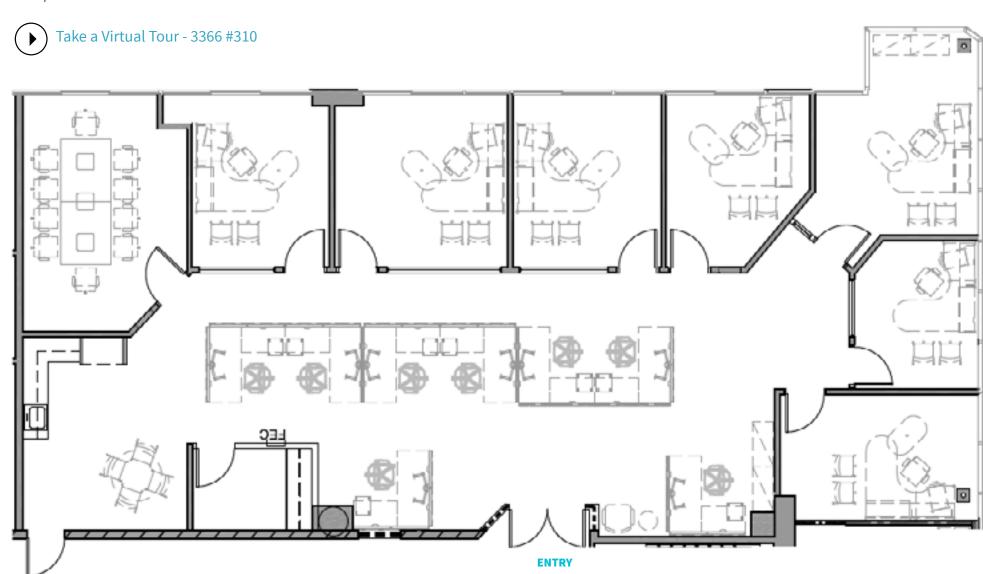

## 3366 N. Torrey Pines Court | **Third floor** Suite 310 - 3,493 sf | available June 2025

• 5 offices

Kitchen

• Large conference room

• Polished concrete to the open area and kitchen

Small conference room

• Ocean views - see photos on next page

• Open area for cubicles

• Furniture not included

3366 N. Torrey Pines Court Suite 310 | Ocean view photos