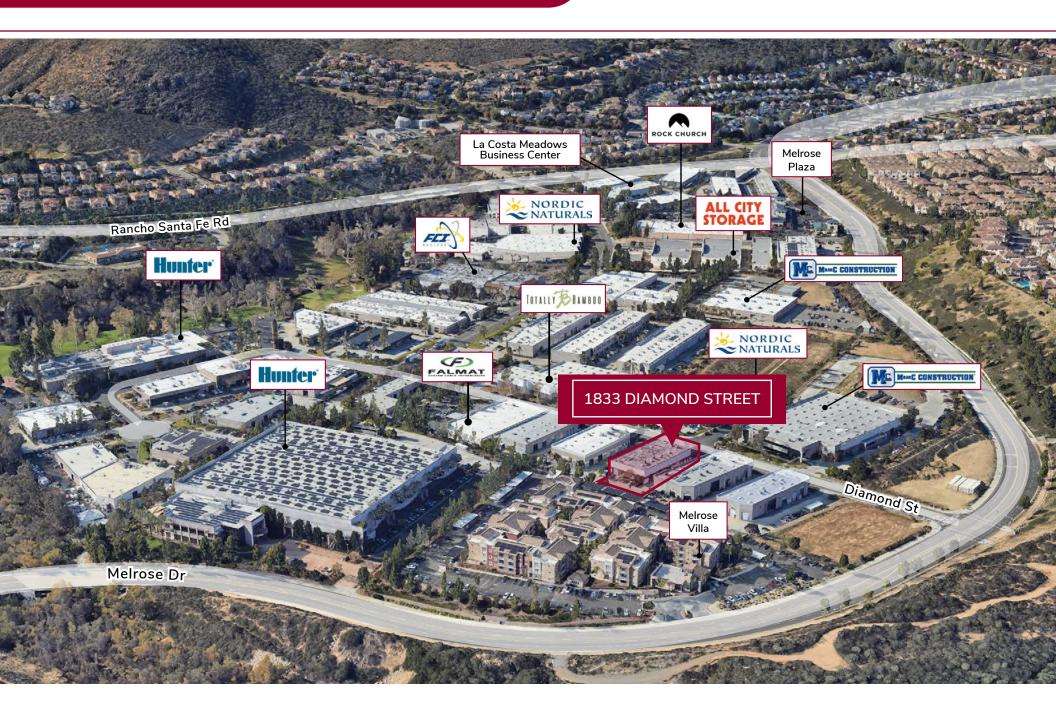

plan to match the layout on page 4.



#### **BUILDING IMPROVEMENTS**

New exterior paint, landscaping and office demo. Owner also will provide a new roof upon the existing lease expiration



#### **IDEAL LOCATION**

Located within the prestigious La Costa Meadows submarket od San Marcos which is a highly sought after 1,370,000 SF industrial/ flex submarket.





\*NNN = \$0.28

### PROPERTY HIGHLIGHTS







15,393 SF Freestanding Building



3 Existing grad doors (12' x 12')

2 Grade level doors currently used as glass doors



Lot Size 0.71 Acres



Office Area Total: 7,239 SF 1st Floor: 3,532 SF / 2nd Floor: 3,707 SF





30 Parking Spaces (1.9/1,000 SF)



Year Built



800amps @120/208v



Natural Gas to the Building

### FLOOR PLAN





PHOTOS











### SURROUNDING TENANTS





### LOCATION MAP





#### DEMOGRAPHICS & SUBMARKET STATISTICS



**Population** 

11,085

79,958

199,810 <sub>5 MII F</sub>

**Estimated Average Household Income** 

\$164,501

\$167,520

\$152,034

**Product Type** # Buildings Size (SF) % of Submarket MFG/DIST 14 468,937 34.25% 15 FLEX/R&D 490,316 35.81% IMT 17 410,097 29.95% **Total Industrial** 46 1,369,350 100.00%

## FOR SALE

15,392 SF INDUSTRIAL BUILDING

1833 DIAMOND STREET SAN MARCOS, CA

Rusty Williams, SIOR (760) 448-2453

rwilliams@lee-associates.com

DRE Lic#01390702

Chris Roth, SIOR (760) 448-2448

croth@lee-associates.com
DRE Lic#01789067

Jake Rubendall (760) 448-1369 irubendall@lee-associates.com

DRE Lic#02037365





Lee & Associates Commercial Real Estate Services, Inc.- NSDC | 1902 Wright Place, Suite 180, Carlsba