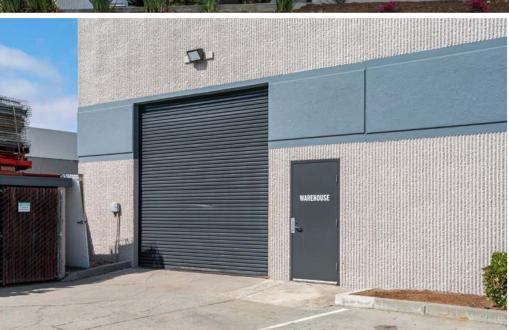

### PROPERTY HIGHLIGHTS

15,393 SF Freestanding Building

3 Existing grad doors (12' x 12')

2 Grade level doors currently used as glass doors

Lot Size 0.71 Acres

Office Area Total: 7,239 SF 1st Floor: 3,532 SF / 2nd Floor: 3,707 SF