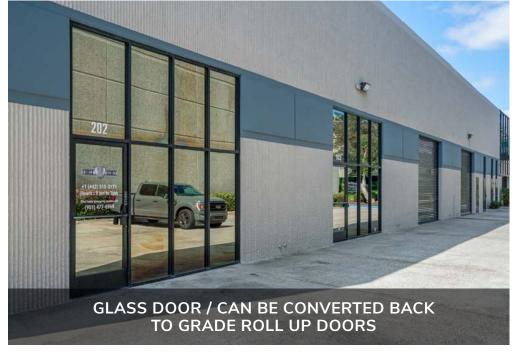

### PROPERTY HIGHLIGHTS

15,393 SF Freestanding Building

3 Existing grad doors (12' x 12')

2 Grade level doors currently used as glass doors

Lot Size 0.71 Acres

Office Area Total: 7,239 SF 1st Floor: 3,532 SF / 2nd Floor: 3,707 SF