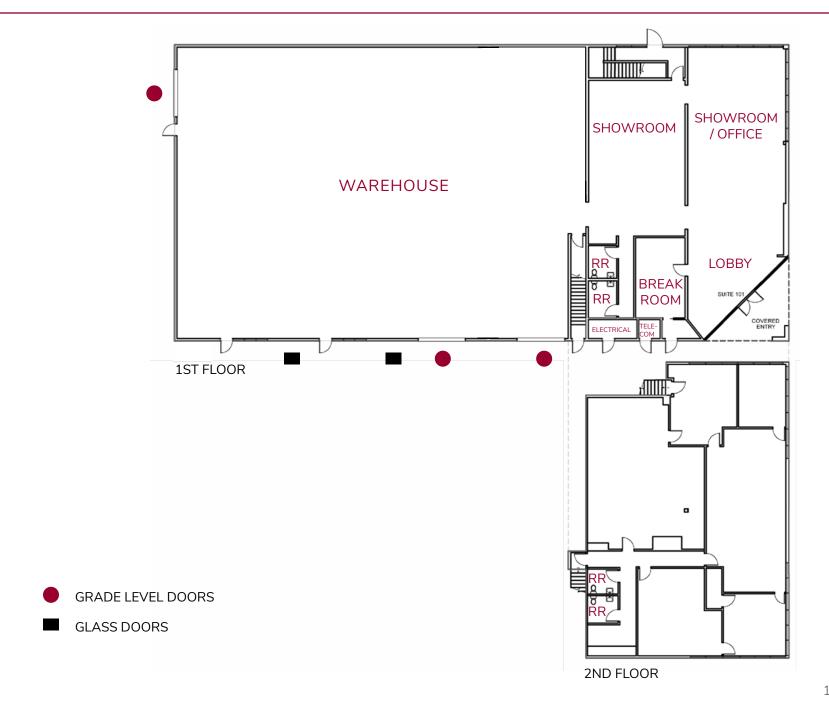

### PROPERTY HIGHLIGHTS

15,393 SF Freestanding Building

3 Existing grad doors (12' x 12')

2 Grade level doors currently used as glass doors

Lot Size 0.71 Acres

Office Area Total: 7,239 SF 1st Floor: 3,532 SF / 2nd Floor: 3,707 SF

### FLOOR PLAN

PHOTOS