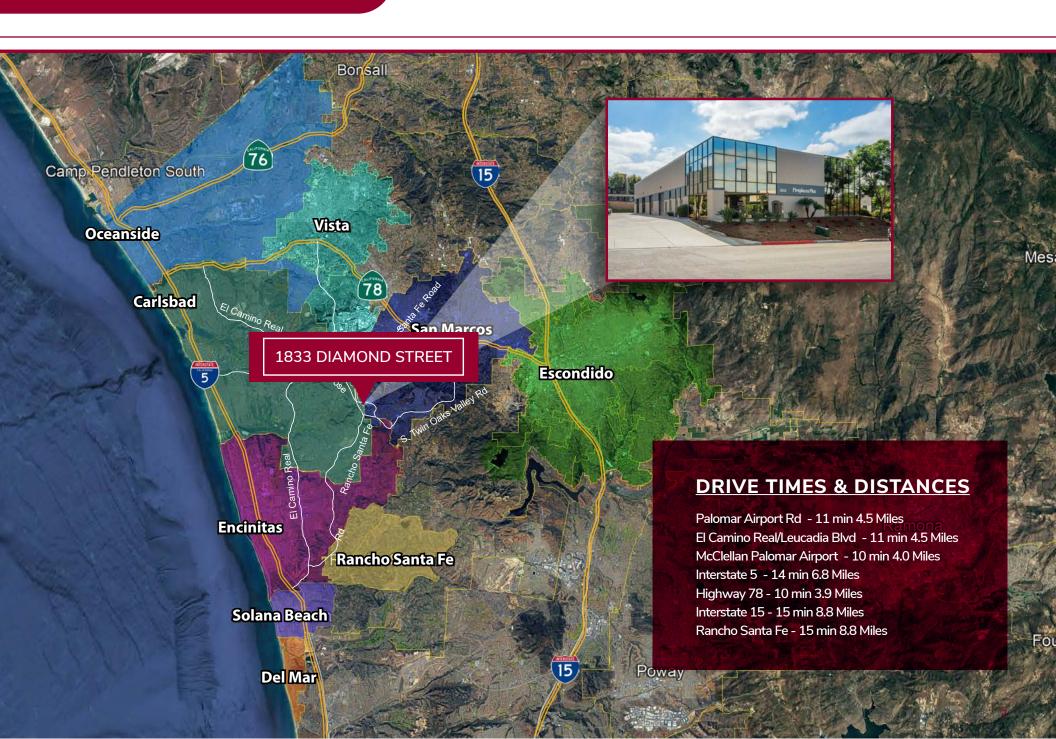

ut on page 4.



#### **BUILDING IMPROVEMENTS**

New exterior paint, landscaping and office demo. Owner also will provide a new roof upon the existing lease expiration



#### **IDEAL LOCATION**

Located within the prestigious La Costa Meadows submarket od San Marcos which is a highly sought after 1,370,000 SF industrial/ flex submarket.





\*NNN = \$0.28

### PROPERTY HIGHLIGHTS







15,393 SF Freestanding Building



3 Existing grad doors (12' x 12')

2 Grade level doors currently used as glass doors



Lot Size 0.71 Acres



Office Area Total: 7,239 SF 1st Floor: 3,532 SF / 2nd Floor: 3,707 SF





30 Parking Spaces (1.9/1,000 SF)



Year Built



800amps @120/208v



Natural Gas to the Building

### FLOOR PLAN





PHOTOS











### SURROUNDING TENANTS





### LOCATION MAP





#### DEMOGRAPHICS & SUBMARKET STATISTICS



**Population** 

11,085

79,958

199,810 <sub>5 MII F</sub>

**Estimated Average Household Income** 

\$164,501

\$167,520

\$152,034

**Product Type** # Buildings Size (SF) % of Submarket MFG/DIST 14 468,937 34.25% 15 FLEX/R&D 490,316 35.81% IMT 17 410,097 29.95% **Total Industrial** 46 1,369,350 100.00%

## FOR SALE

15,392 SF INDUSTRIAL BUILDING

1833 DIAMOND STREET SAN MARCOS, CA

Rusty Williams, SIOR (760) 448-2453

rwilliams@lee-associates.com

DRE Lic#01390702

Chris Roth, SIOR (760) 448-2448

croth@lee-associates.com
DRE Lic#01789067

Jake Rubendall (760) 448-1369 irubendall@lee-associates.com

DRE Lic#02037365





Lee & Associates Commercial Real Estate Services, Inc.- NSDC | 1902 Wright Place, Suite 180, Carlsbad, CA 92008 P: (760) 9