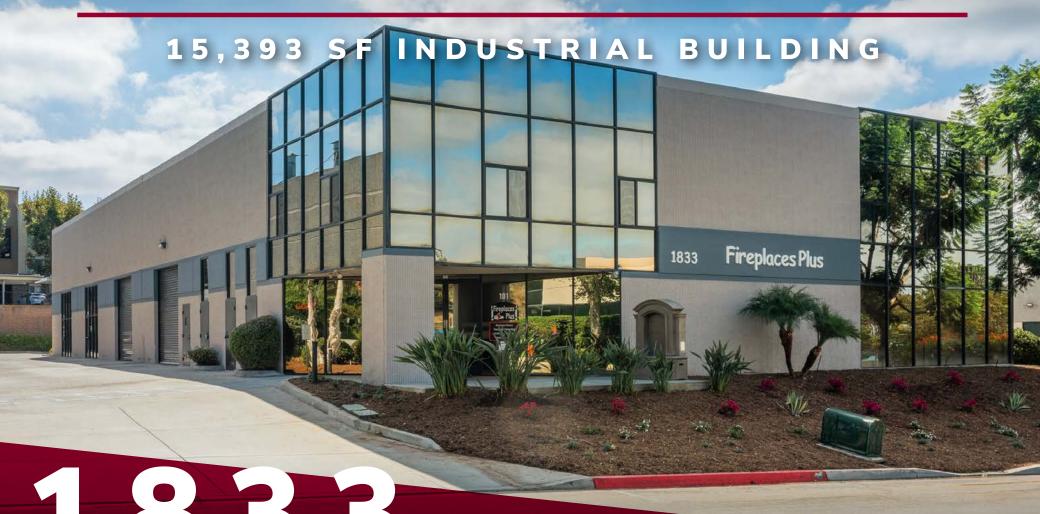

# FOR SALE OR LEASE

1833

DIAMOND STREET
SAN MARCOS, CA

#### SINGLE TENANT INDUSTRIAL BUILDING

Rare 15,393 SF freestanding industrial building on its own 0.71 acre lot

### PROPERTY HIGHLIGHTS

15,393 SF Freestanding Building

3 Existing grad doors (12' x 12')

2 Grade level doors currently used as glass doors

Lot Size 0.71 Acres

Office Area Total: 7,239 SF 1st Floor: 3,532 SF / 2nd Floor: 3,707 SF