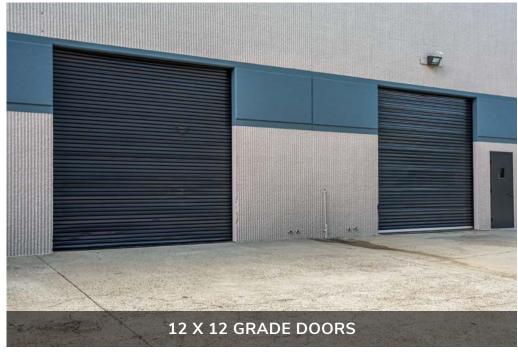

### PROPERTY HIGHLIGHTS

15,393 SF Freestanding Building

3 Existing grad doors (12' x 12')

2 Grade level doors currently used as glass doors

Lot Size 0.71 Acres

Office Area Total: 7,239 SF 1st Floor: 3,532 SF / 2nd Floor: 3,707 SF