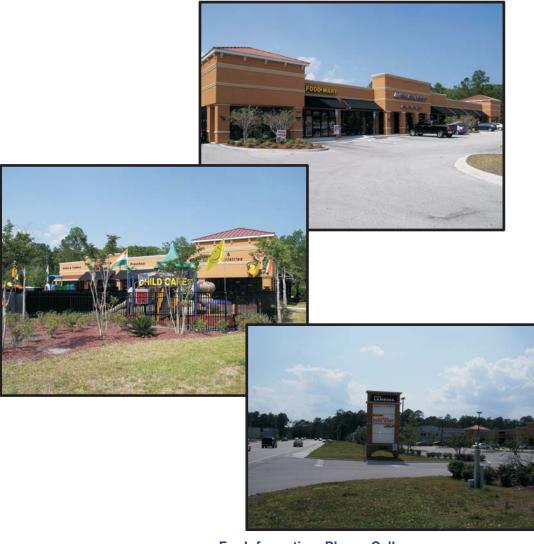

## SHAD LANDING

5285 Shad Road, Jacksonville FL, 32257

Shad Landing is a 62,900sf neighborhood retail center constructed in 2005 and serving the Mandarin submarket of Jacksonville. Located on Shad Road, just west of Philips Hwy (US1), the center offers retail/office/showroom space beginning at 1,000sf with contiguous space for tenants requiring greater square footage. Shad Landing primarily consists of two retail buildings and a tenant mix that includes Dollar General, a freestanding daycare, café, convenience store, cleaners, salon services and more.