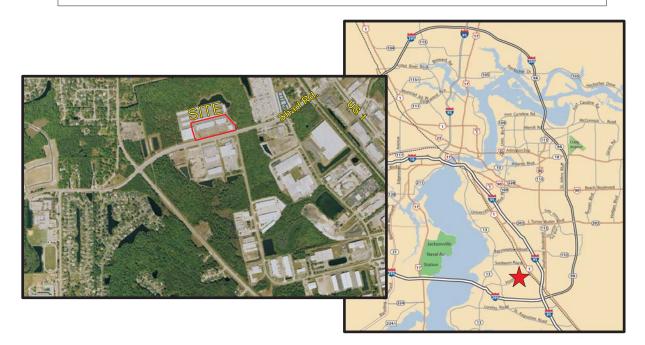

## SHAD LANDING

5285 Shad Road, Jacksonville FL, 32257

Shad Landing is a 62,900sf neighborhood retail center constructed in 2005 and serving the Mandarin submarket of Jacksonville. Located on Shad Road, just west of Philips Hwy (US1), the center offers retail/office/showroom space beginning at 1,000sf with contiguous space for tenants requiring greater square footage. Shad Landing primarily consists of two retail buildings and a tenant mix that includes Dollar General, a freestanding daycare, café, convenience store, cleaners, salon services and more.

3 Mile

74,373

31,970

\$61,092

5 Mile 152,311 \$66,845 61,903

Annual Average Daily Traffic (AADT): Shad Road at Philips Hwy (US1) - 26,500

For Information, Please Call: (904) 992-9000 Email: leasing@ashpropertiesinc.com