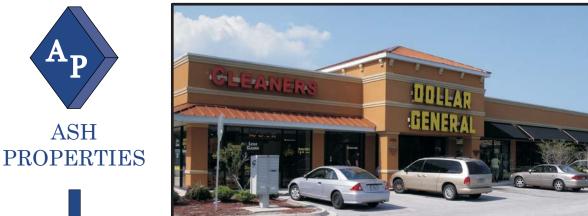

## SHAD LANDING

5285 Shad Road, Jacksonville FL, 32257

Shad Landing is a 62,900sf neighborhood retail center constructed in 2005 and serving the Mandarin submarket of Jacksonville. Located on Shad Road, just west of Philips Hwy (US1), the center offers retail/office/showroom space beginning at 1,000sf with contiguous space for tenants requiring greater square footage. Shad Landing primarily consists of two retail buildings and a tenant mix that includes Dollar General, a freestanding daycare, café, convenience store, cleaners, salon services and more.