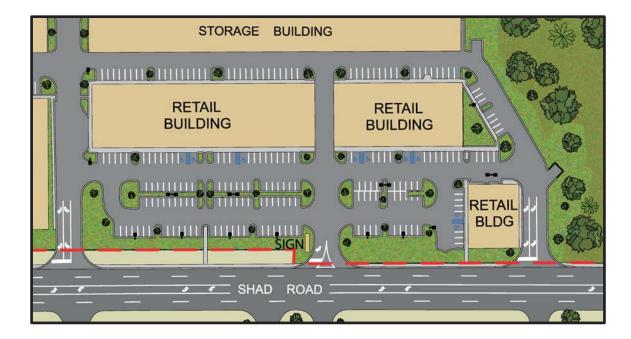

## SHAD LANDING

5285 Shad Road, Jacksonville FL, 32257

Shad Landing is a 62,900sf neighborhood retail center constructed in 2005 and serving the Mandarin submarket of Jacksonville. Located on Shad Road, just west of Philips Hwy (US1), the center offers retail/office/showroom space beginning at 1,000sf with contiguous space for tenants requiring greater square footage. Shad Landing primarily consists of two retail buildings and a tenant mix that includes Dollar General, a freestanding daycare, café, convenience store, cleaners, salon services and more.