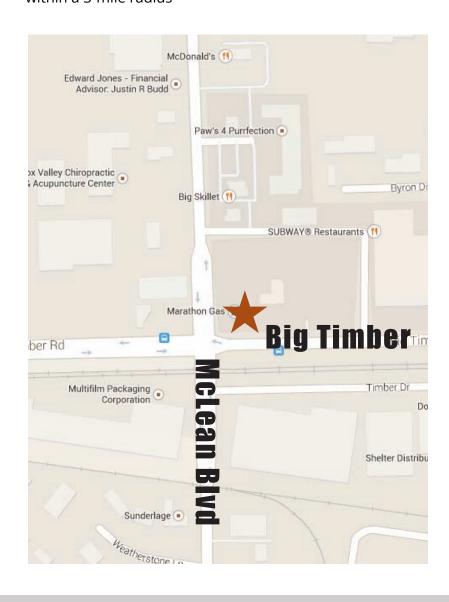

## TYLER CREEK

2-80 TYLER CREEK PLAZA, ELGIN, ILLINOIS 60123

78,585
within a 3-mile radius

\$83,777

average household income within a 3-mile radius

 $\pm 17,000$ 

average daily traffic

**NEARBY BUSINESSES** 