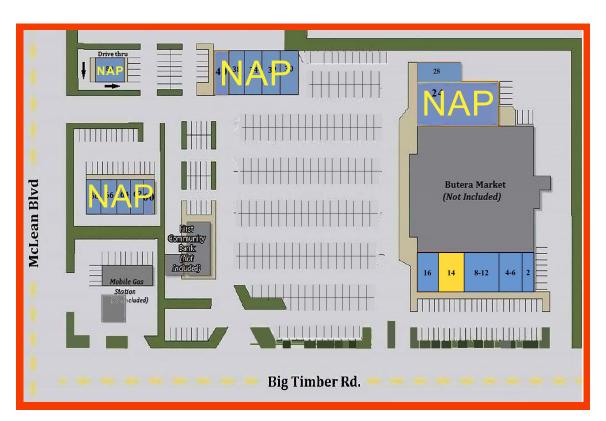

## **RETAIL LEASING INFORMATION**

**Ayda Kach** (310) 474-8844

ayda@pacwestmg.com

**Natalie Hierholzer** 

(310) 474-8844 natalie@pacwestmg.com

| UNIT | TENANTS                    | SF          |
|------|----------------------------|-------------|
| 2    | Rosati's Pizza             | 1,100       |
| 4-6  | Ramiro's Restaurant        | 2,200       |
| 8-12 | Lina's Filipino Restaurant | 3,300       |
| 14   | Vacant                     | 1,200-2,400 |
| 16   | Wing Stop - Coming Soon!   | 1,950       |
|      |                            |             |