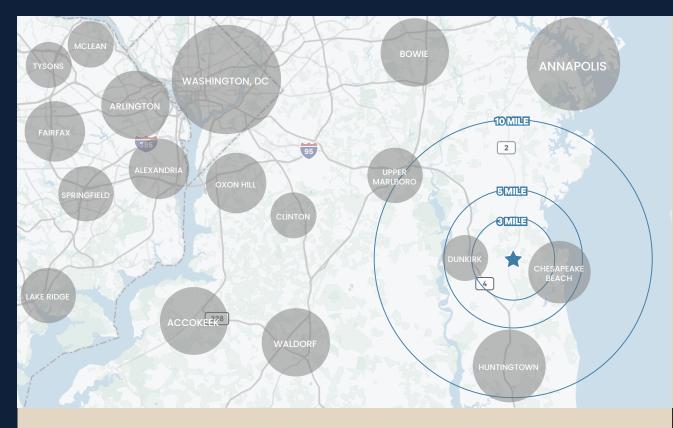

### **PROPERTY HIGHLIGHTS**

4,006 SF freestanding building for sale

Building situated on 0.83 AC land

Situated directly on major roadway, Chesapeake Beach Rd, on the way to Calvert County's destination beach town, Chesapeake Beach (300,000 visitors annually)