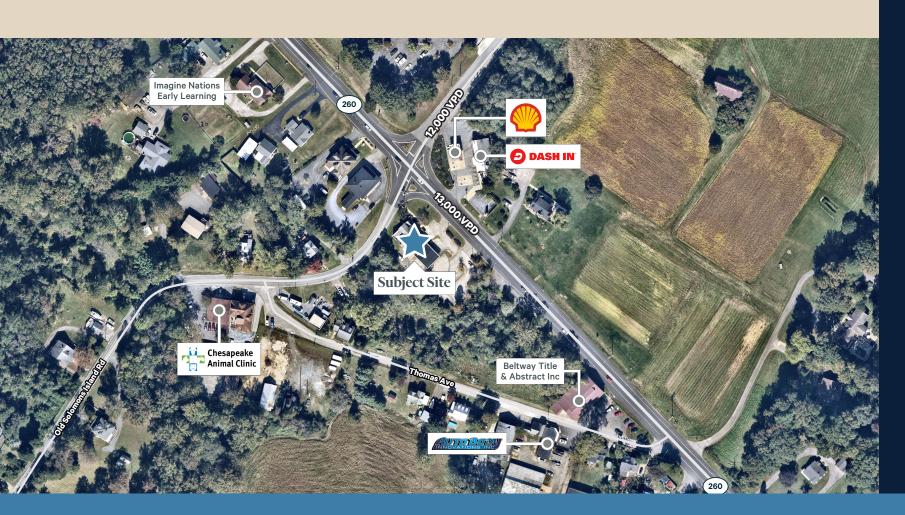

# 137 CHESAPEAKE BEACH RD OWINGS, MD

### **PROPERTY HIGHLIGHTS**

4,006 SF freestanding building for sale

Building situated on 0.83 AC land

Situated directly on major roadway, Chesapeake Beach Rd, on the way to Calvert County's destination beach town, Chesapeake Beach (300,000 visitors annually)

Excellent visibility and signage opportunity

THE CUSTOMER

64.9%

SAVVY SUBURBANITES

Affluent, Educated, Diverse

18.7%

WORKDAY DRIVE

Commute, Productive, Routine