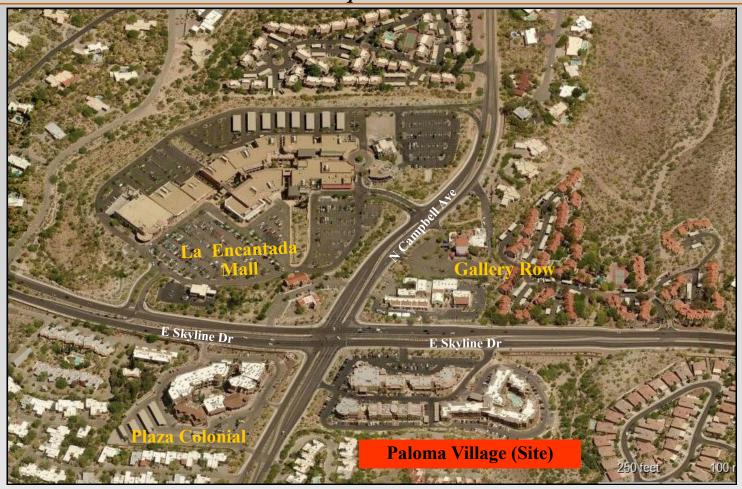

## 6340 N. Campbell Ave. - Aerial

Site Plan

The information contained herein has been given to us by the owner of the property or obtained from sources we deem reliable. While we do not doubt its accuracy, we have not verified it and make no guarantee, warranty or representation about it. It is your responsibility to independently confirm its accuracy and completeness. You and your advisors should conduct a careful, independent investigation of the property to determine to your satisfaction the suitability of the property for your needs.

#### **Comments:**

- Built out as typical offices with lobby, reception, breakroom, private offices, work stations and conference room.
- Existing suite of 4,142 SF can be divisible to various sizes including ±1,400 SF or 2,800 SF.
- Prime central foothills location with easy access to all areas of Tucson.
- Project includes high end office and retail space, restaurants and an Embassy Suites hotel. Tenants include Starbucks, CVS and Flemings Steakhouse.
- In walking proximity to prestigious La Encantada Mall.