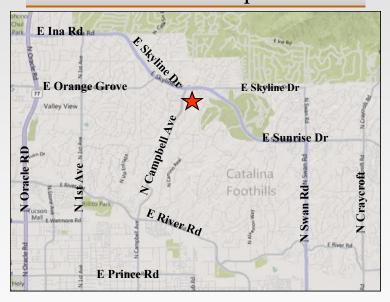

0 N. Campbell Avenue, Tucson, AZ



### Space Available for Lease

• Total Building Size: 22,000 Square Feet

• Space Available: 4,142 RSF

(Divisible)

• Rental Rate: \$17.50/SF/YR

• <u>Lease Type</u>: NNN, (+/- \$7.25)

• <u>Tenant Improvements</u>: Available

#### **Comments:**

- Built out as typical offices with lobby, reception, breakroom, private offices, work stations and conference room.
- Existing suite of 4,142 SF can be divisible to various sizes including ±1,400 SF or 2,800 SF.
- Prime central foothills location with easy access to all areas of Tucson.
- Project includes high end office and retail space, restaurants and an Embassy Suites hotel. Tenants include Starbucks, CVS and Flemings Steakhouse.
- In walking proximity to prestigious La Encantada Mall.

#### Location Map



#### Exclusively Represented by:

Doug Marsh Owner/Agent



6262 N. Swan Road, Suite 175 Tucson, AZ 85718 Phone (520) 232-0200 Fax (520) 232-0300 www.oxfordrealtyadvisors.com

## 6340 N. Campbell Ave. - Aerial



Site Plan



The information contained herein has been given to us by the owner of the property or obtained from sources we deem reliable. While we do not doubt its accuracy, we have not verified it and make no guarantee, warranty or representation about it. It is your responsibility to independently confirm its accuracy and completeness. You and your advisors should conduct a careful, independent investigation of the property to determine to your satisfaction the suitability of the property for your needs.

## Floor Plan - Suite 170



Exclusively Represented by:

Doug Marsh Ow