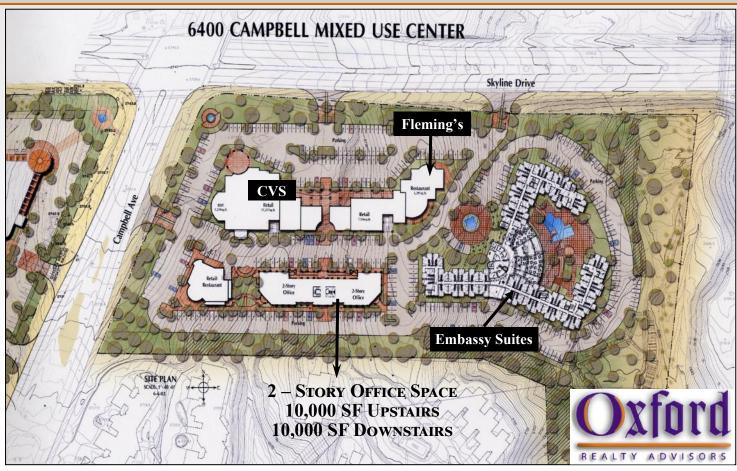

## 6340 N. Campbell Ave. - Aerial

Site Plan

The information contained herein has been given to us by the owner of the property or obtained from sources we deem reliable. While we do not doubt its accuracy, we have not verified it and make no guarantee, warranty or representation about it. It is your responsibility to independently confirm its accuracy and completeness. You and your advisors should conduct a careful, independent investigation of the property to determine to your satisfaction the suitability of the property for your needs.

#### **Comments:**

- Built out as typical offices with lobby, reception, breakroom, private offices, work stations and conference room.
- Existing suite of 4,142 SF can be divisible to various sizes including ±1,400 SF or 2,800 SF.
- Prime central foothills location with easy access to all areas of Tucson.
- Project includes high end office and retail space, restaurants and an Embassy Suites hotel. Tenants include Starbucks, CVS and Flemings Steakhouse.
- In walking proximity to prestigious La Encantada Mall.