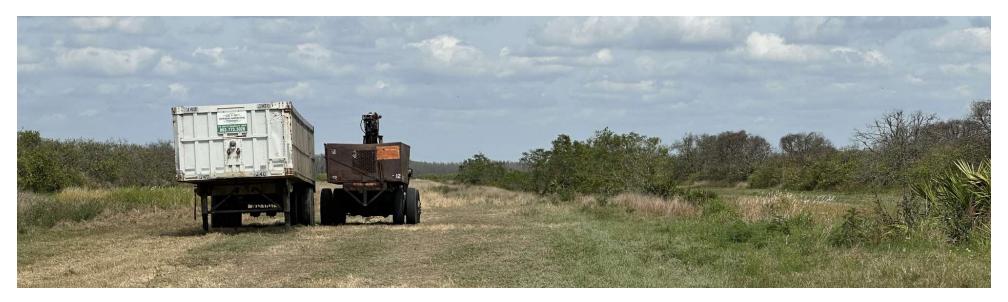

### Additional Photos

#### **PROPERTY OVERVIEW**

Available for long term lease, this former 2200 acre citrus grove with excellent infrastructure is ready for conversion to its next agricultural use: sod, farming, equestrian, solar water farming or replanting to citrus or other tree crop. The property has outstanding farming attributes including paved road access, wells, barn, electric power, drainage canals and ditches. The property's location just three miles south of US 192 on US 441 in Osceola County, is well position for servicing the needs of Theme Parks or the rapidly growing Orlando Market.