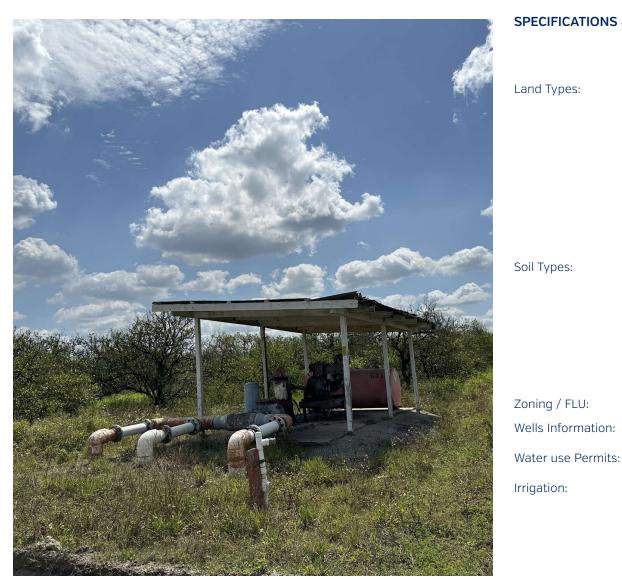

### **Specifications & Features**

#### **SPECIFICATIONS & FEATURES**

- Agronomics
- Farms & Nurseries Properties
- Sod
- Strawberry
- Vegetables
- Smyrna Fine Sand 1043 acres
- Basinger Fine Sand Depressional 397 acres
- Myakka Fine Sand 237 acres
- Malabar Fine Sand 160 acres
- Basinger Fine Sand 114 acres
- Placid Fine Sand Depressional 51 acres
- Pomello Fine Sand 43 acres
- Immokalee Fine Sand 42 acres
- Cassia Fine Sand 37 acres
- 40 Samsula Muck 15

Agricultural

[20] 12" wells

Provides for up to 1.9 Billion gallons per year for irrigation

Microjet irrigation in place.