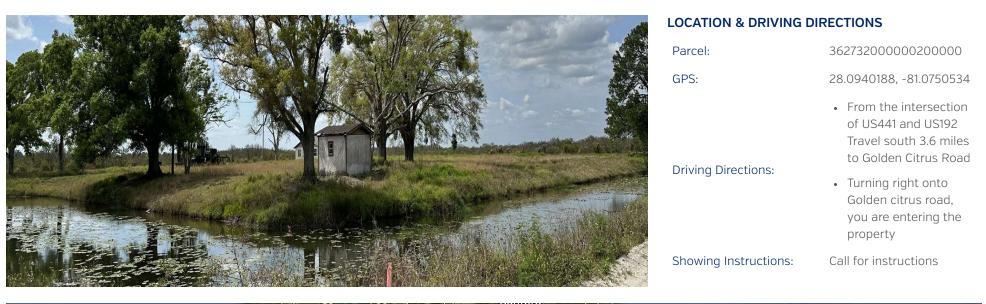

HOLOPAW RD SAINT CLOUD, FL 34773

#### SVN | Saunders Ralston Dantzler | Page 2

### **Specifications & Features**





#### **SPECIFICATIONS & FEATURES**

- Agronomics
- Farms & Nurseries Properties
- Sod
- Strawberry
- Vegetables
- Smyrna Fine Sand 1043 acres
- Basinger Fine Sand Depressional 397 acres
- Myakka Fine Sand 237 acres
- Malabar Fine Sand 160 acres
- Basinger Fine Sand 114 acres
- Placid Fine Sand Depressional 51 acres
- Pomello Fine Sand 43 acres
- Immokalee Fine Sand 42 acres
- Cassia Fine Sand 37 acres
- 40 Samsula Muck 15

Agricultural

[20] 12" wells

Provides for up to 1.9 Billion gallons per year for irrigation

Microjet irrigation in place.

#### HOLOPAW FARM LEASE | 6210 HOLOPAW RD SAINT CLOUD, FL 34773

#### SVN | Saunders Ralston Dantzler | Page 3

### Location







#### HOLOPAW FARM LEASE | 6210 HOLOPAW RD SAINT CLOUD, FL 34773

#### SVN | Saunders Ralston Dantzler | Page 4

### Boundary Map



#### HOLOPAW FARM LEASE | 6210 HOLOPAW RD SAINT CLOUD, FL 34773

SVN | Saunders Ralston Dantzler | Page 5

### Soils Map



#### HOLOPAW FARM LEASE | 6210 HOLOPAW RD SAINT CLOUD, FL 34773

SVN | Saunders Ralston Dantzler | Page 6

### Additional Photos





#### HOLOPAW FARM LEASE | 6210 HOLOPAW RD SAINT CLOUD, FL 34773

#### SVN | Saunders Ralston Dantzler | Page 7



# ONE OF AMERICA'S BEST BROKERAGES

LändReport 2011-2023 A MERICA'S BEST BROKERAGES

**One of America's** 

**Best Brokerages** 

REALTORS® Land Institute APE AWARDS Sponsored by The Land Report 2022 Top Twenty National Producer

APEX 2022 Top National Producer



Most Influential Business L