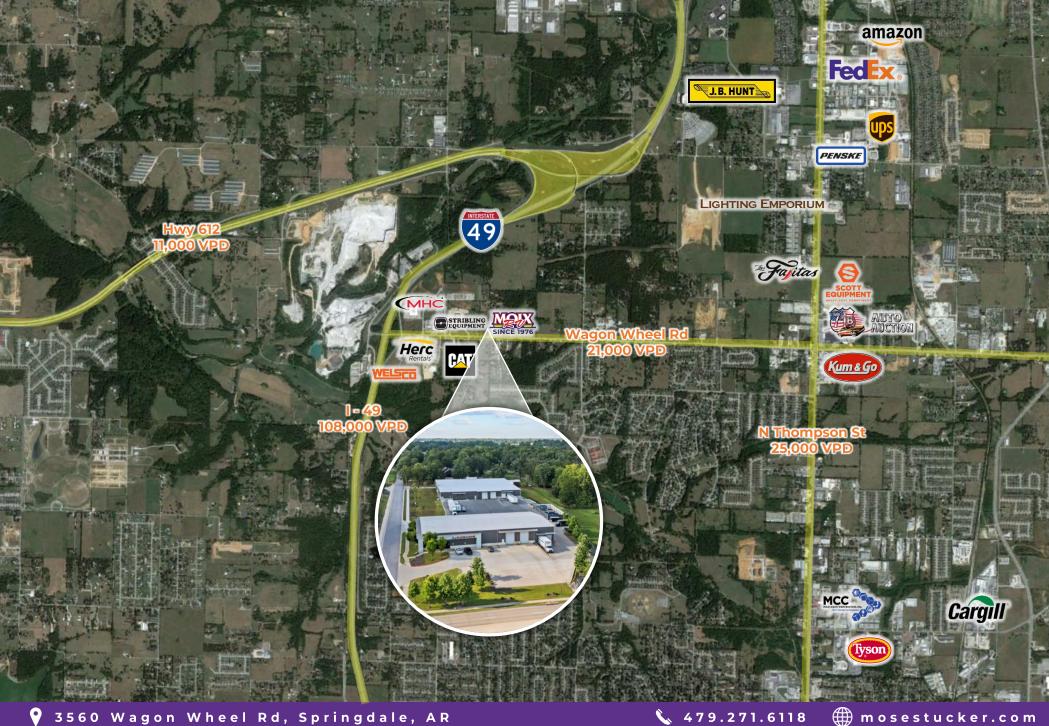

#### **MARKET MAP**

3560 Wagon Wheel Rd, Springdale, AR

#### OVERVIEW

| Offering          | For Lease                                                                                                       |
|-------------------|-----------------------------------------------------------------------------------------------------------------|
| Address           | 3560 Wagon Wheel Rd                                                                                             |
| City/State        | Springdale, AR 72762                                                                                            |
| Lease Rate & Type | \$12.75/SF NNN (\$1.50/SF)                                                                                      |
| Property Type     | Warehouse/Office                                                                                                |
| Office Space      | ±3,700 SF                                                                                                       |
| Warehouse Space   | ±13,300 SF                                                                                                      |
| Building Size     | ±17,000 SF                                                                                                      |
| Year Built        | 2018                                                                                                            |
| Traffic Counts    | <ul> <li>Wagon Wheel Rd – 21,000 VPD</li> <li>I-49 – 108,000 VPD</li> <li>N Thompson St – 25,000 VPD</li> </ul> |