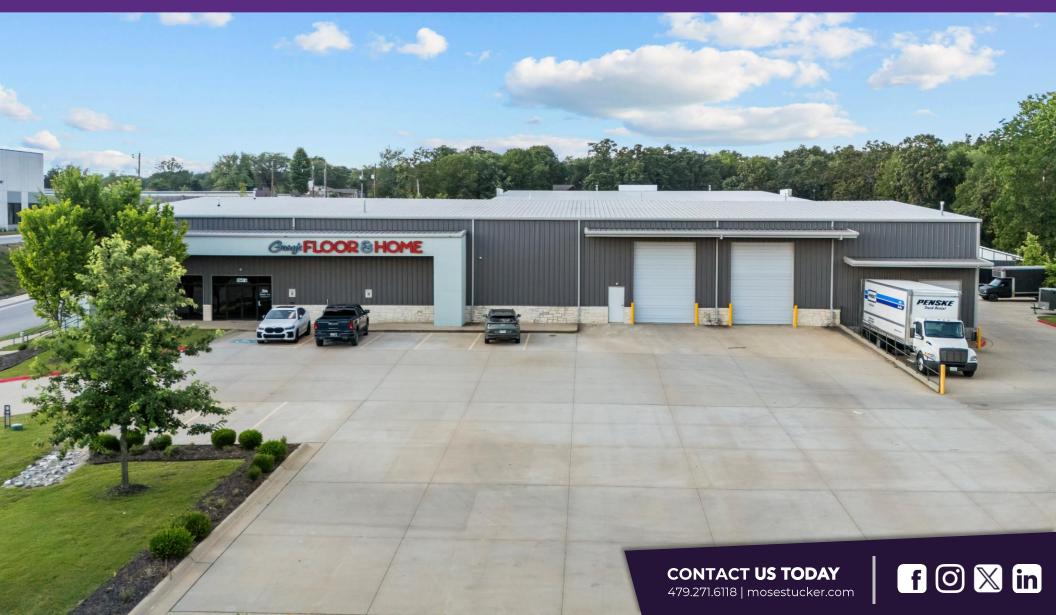

#### **WAREHOUSE/OFFICE SPACE FOR LEASE** 3560 Wagon Wheel Rd, Springdale, AR

#### **PROPERTY HIGHLIGHTS**

- Warehouse space with 2 drive in doors and 2 loading docks
- o Office space with lobby, offices, conference room and breakroom
- o Great central location for all of Northwest Arkansas
- o 0.7 miles to I-49 (108,000 VPD) with easy access
- o 1.7 miles to N Thompson St/Hwy 71B (25,000 VPD)

### **PROPERTY PHOTOS**