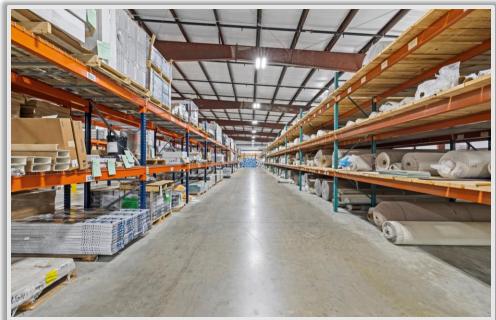

|
| Year Built        | 2018                                                                                                            |
| Traffic Counts    | <ul> <li>Wagon Wheel Rd – 21,000 VPD</li> <li>I-49 – 108,000 VPD</li> <li>N Thompson St – 25,000 VPD</li> </ul> |

#### **PROPERTY HIGHLIGHTS**

- Warehouse space with 2 drive in doors and 2 loading docks
- o Office space with lobby, offices, conference room and breakroom
- o Great central location for all of Northwest Arkansas
- o 0.7 miles to I-49 (108,000 VPD) with easy access
- o 1.7 miles to N Thompson St/Hwy 71B (25,000 VPD)







#### **MARKET MAP**



3560 Wagon Wheel Rd, Springdale, AR



#### **FLOOR PLAN**



💡 3560 Wagon Wheel Rd, Springdale, AR

💊 479.271.6118 🌐 mosestucker.com



### **PROPERTY PHOTOS**













## **MARKET OVERVIEW**

# Springdale, AR





Springdale is the fourth most populous city in Arkansas and located in the center of booming Northwest Arkansas. Springdale serves as a hub for business, travel, and entertainment. Its location also provides easy access to other major cities in the region such as Fayetteville, Bentonville, and Rogers.

Springdale ranks 7<sup>th</sup> in the country for job growth annually and is the 6<sup>th</sup> fastest growing city under 100,000 people in the U.S. Springdale's largest employers include Tyson Foods, Northwest Health, Harps Food Stores, Cargill and George's. Springdale is also home of the Northwest Arkansas Naturals, the Double-A affiliate of the Kansas City Royals.

| DEMOGRAPHICS*            | <b>3 MILES</b> | 5 MILES   | <b>10 MIL