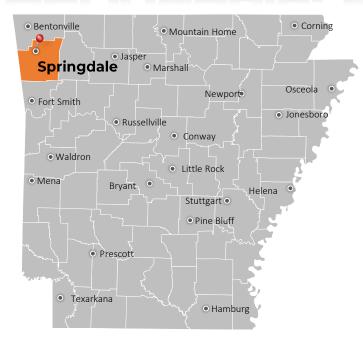

|
| Traffic Counts    | <ul> <li>Wagon Wheel Rd – 21,000 VPD</li> <li>I-49 – 108,000 VPD</li> <li>N Thompson St – 25,000 VPD</li> </ul> |

#### **PROPERTY HIGHLIGHTS**

- Warehouse space with 2 drive in doors and 2 loading docks
- o Office space with lobby, offices, conference room and breakroom
- o Great central location for all of Northwest Arkansas
- o 0.7 miles to I-49 (108,000 VPD) with easy access
- o 1.7 miles to N Thompson St/Hwy 71B (25,000 VPD)







#### **MARKET MAP**



3560 Wagon Wheel Rd, Springdale, AR



#### **FLOOR PLAN**



💡 3560 Wagon Wheel Rd, Springdale, AR

💊 479.271.6118 🌐 mosestucker.com



### **PROPERTY PHOTOS**













## **MARKET OVERVIEW**

# Springdale, AR





Springdale is the fourth most populous city in Arkansas and located in the center of booming Northwest Arkansas. Springdale serves as a hub for business, travel, and entertainment. Its location also provides easy access to other major cities in the region such as Fayetteville, Bentonville, and Rogers.

Springdale ranks 7<sup>th</sup> in the country for job growth annually and is the 6<sup>th</sup> fastest growing city under 100,000 people in the U.S. Springdale's largest employers include Tyson Foods, Northwest Health, Harps Food Stores, Cargill and George's. Springdale is also home of the Northwest Arkansas Naturals, the Double-A affiliate of the Kansas City Royals.

| DEMOGRAPHICS*            | <b>3 MILES</b> | 5 MILES   | <b>10 MILES</b> |
|--------------------------|---------------