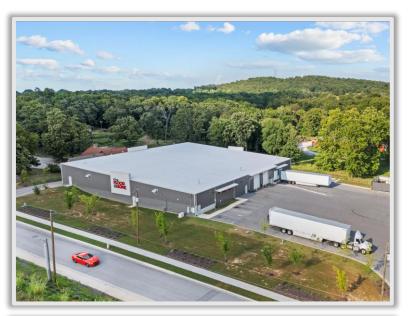

|
| Building Size     | ±17,000 SF                                                                                                      |
| Year Built        | 2018                                                                                                            |
| Traffic Counts    | <ul> <li>Wagon Wheel Rd – 21,000 VPD</li> <li>I-49 – 108,000 VPD</li> <li>N Thompson St – 25,000 VPD</li> </ul> |

#### **PROPERTY HIGHLIGHTS**

- Warehouse space with 2 drive in doors and 2 loading docks
- o Office space with lobby, offices, conference room and breakroom
- o Great central location for all of Northwest Arkansas
- o 0.7 miles to I-49 (108,000 VPD) with easy access
- o 1.7 miles to N Thompson St/Hwy 71B (25,000 VPD)







#### **MARKET MAP**



3560 Wagon Wheel Rd, Springdale, AR



#### **FLOOR PLAN**



💡 3560 Wagon Wheel Rd, Springdale, AR

💊 479.271.6118 🌐 mosestucker.com



### **PROPERTY PHOTOS**













## **MARKET OVERVIEW**

# Springdale, AR





Springdale is the fourth most populous city in Arkansas and located in the center of booming Northwest Arkansas. Springdale serves as a hub for business, travel, and entertainment. Its location also provides easy access to other major cities in the region such as Fayetteville, Bentonville, and Rogers.

Springdale ranks 7<sup>th</sup> in the country for job growth annually and is the 6<sup>th</sup> fastest growing city under 100,000 people in the U.S. Springdale's largest employers include Tyson Foods, Northwest Health, Harps Food Stores, Cargill