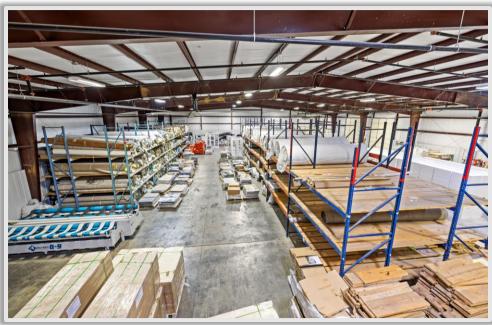

|
| Year Built        | 2018                                                                                                            |
| Traffic Counts    | <ul> <li>Wagon Wheel Rd – 21,000 VPD</li> <li>I-49 – 108,000 VPD</li> <li>N Thompson St – 25,000 VPD</li> </ul> |

#### **PROPERTY HIGHLIGHTS**

- Warehouse space with 2 drive in doors and 2 loading docks
- o Office space with lobby, offices, conference room and breakroom
- o Great central location for all of Northwest Arkansas
- o 0.7 miles to I-49 (108,000 VPD) with easy access
- o 1.7 miles to N Thompson St/Hwy 71B (25,000 VPD)







#### **MARKET MAP**



3560 Wagon Wheel Rd, Springdale, AR



#### **FLOOR PLAN**



💡 3560 Wagon Wheel Rd, Springdale, AR

💊 479.271.6118 🌐 mosestucker.com



### **PROPERTY PHOTOS**













## **MARKET OVERVIEW**

# Springdale, AR





Springdale is the fourth most populous city in Arkansas and located in the center of booming Northwest Arkansas. Springdale serves as a hub for business, travel, and entertainment. Its location also provides easy access to other major cities in the region such as Fayetteville, Bentonville, and Rogers.

Springdale ranks 7<sup>th</sup> in the country for job growth annually and is the 6<sup>th</sup> fastest growing city under 100,000 people in the U.S. Springdale's largest employers include Tyson Foods, Northwest Health, Harps Food Stores, Cargill and George's. Springdale is also home of the Northwest Arkansas Naturals, the Double-A affiliate of the Kansas City Royals.

| DEMOGRAPHICS*            | <b>3 MILES</b> | 5 MILES   | <b>10 MILES