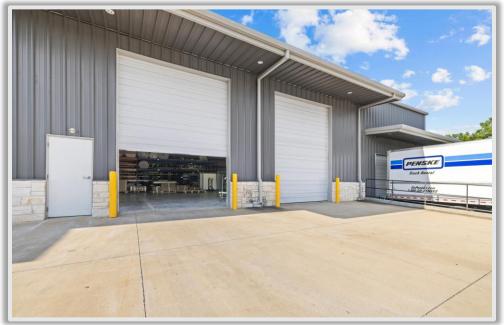

### **PROPERTY PHOTOS**

#### **PROPERTY HIGHLIGHTS**

- Warehouse space with 2 drive in doors and 2 loading docks
- o Office space with lobby, offices, conference room and breakroom
- o Great central location for all of Northwest Arkansas
- o 0.7 miles to I-49 (108,000 VPD) with easy access
- o 1.7 miles to N Thompson St/Hwy 71B (25,000 VPD)