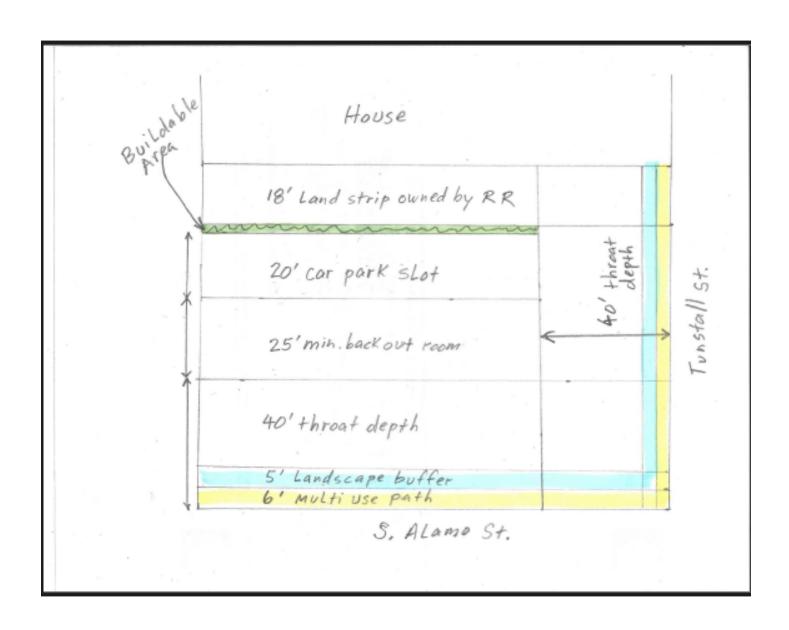

#### **PROPERTY OVERVIEW**

0.2830 Usable Acres Located on S Alamo just one block east of IH-10. This property is conveniently located just 1 mile south of downtown San Antonio, TX along the San Pedro Culture Park trail which will be a 2.2-mile trail through downtown once completed. This property is currently zoned I2 which is San Antonio's heavy industrial classification. There is a RIO overlay zoning which affects the approval process for the exterior elevations of any permitted structures that would be built.