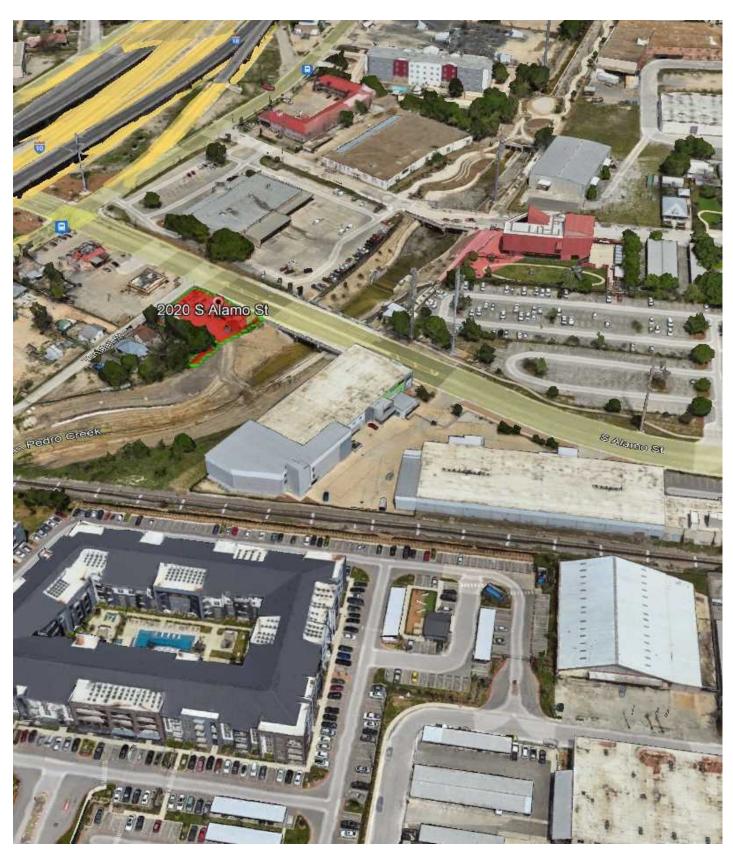

# **BUSINESS MAP**

2020 SOUTH ALAMO STREET

KW COMMERCIAL - GLOBAL 1221 South MoPac Expressway Austin, TX 78746

KW SA

Each Office Independently Owned and Operated

#### **PROPERTY OVERVIEW**

0.2830 Usable Acres Located on S Alamo just one block east of IH-10. This property is conveniently located just 1 mile south of downtown San Antonio, TX along the San Pedro Culture Park trail which will be a 2.2-mile trail through downtown once completed. This property is currently zoned I2 which is San Antonio's heavy industrial classification. There is a RIO overlay zoning which affects the approval process for the exterior elevations of any permitted structures that would be built.