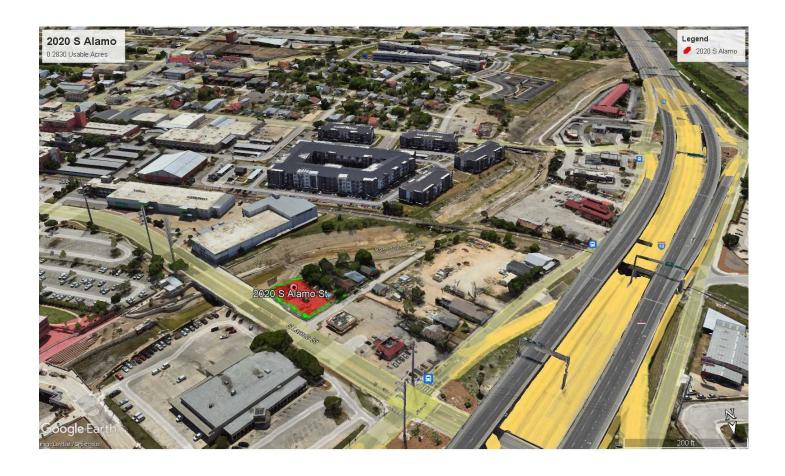

# **LOCATION MAPS**

### 2020 SOUTH ALAMO STREET

#### **PROPERTY OVERVIEW**

0.2830 Usable Acres Located on S Alamo just one block east of IH-10. This property is conveniently located just 1 mile south of downtown San Antonio, TX along the San Pedro Culture Park trail which will be a 2.2-mile trail through downtown once completed. This property is currently zoned I2 which is San Antonio's heavy industrial classification. There is a RIO overlay zoning which affects the approval process for the exterior elevations of any permitted structures that would be built.