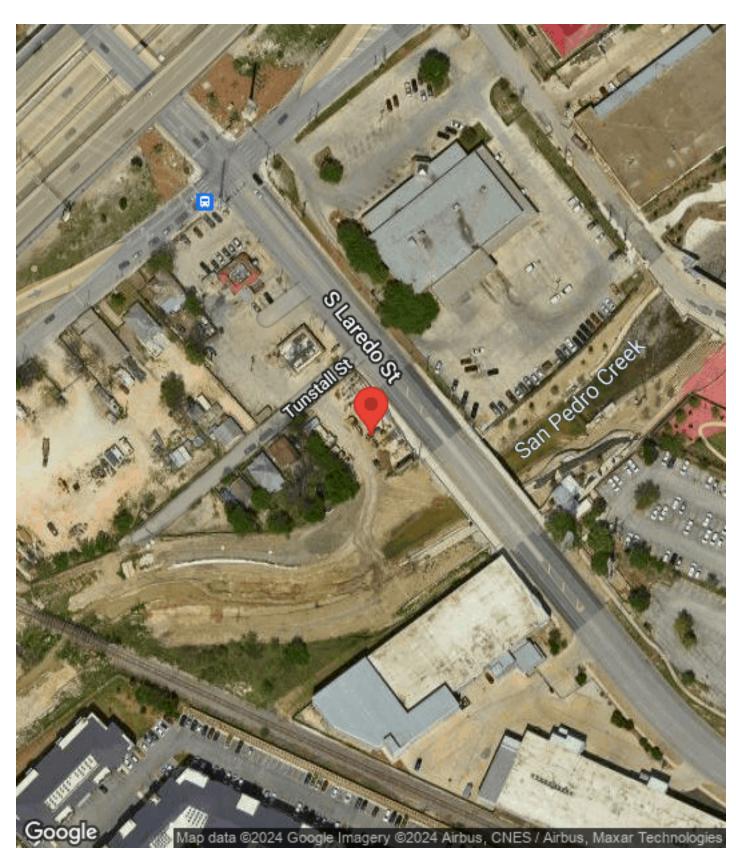

c Expressway Austin, TX 78746



Each Office Independently Owned and Operated

#### **LUKE LEGRAND**

Director O: (210) 843-5853 luke@kwcommercialsa.com TX License #561816

#### **CODY MURPHY**

# **BUSINESS MAP**

2020 SOUTH ALAMO STREET





KW COMMERCIAL - GLOBAL 1221 South MoPac Expressway Austin, TX 78746

KW SA

Each Office Independently Owned and Operated

#### **LUKE LEGRAND**

Director O: (210) 843-5853 luke@kwcommercialsa.com TX License #561816

#### **CODY MURPHY**

# **REGIONAL MAP**

### 2020 SOUTH ALAMO STREET





KW COMMERCIAL - GLOBAL

1221 South MoPac Expressway Austin, TX 78746



Each Office Independently Owned and Operated

#### **LUKE LEGRAND**

Director 0: (210) 843-5853 luke@kwcommercialsa.com TX License #561816

#### **CODY MURPHY**

### 2020 SOUTH ALAMO STREET





KW COMMERCIAL - GLOBAL 1221 South MoPac Expressway Austin, TX 78746



Each Office Independently Owned and Operated

#### **LUKE LEGRAND**

Director 0: (210) 843-5853 luke@kwcommercialsa.com TX License #561816

#### **CODY MURPHY**

# **DEMOGRAPHICS**

### 2020 SOUTH ALAMO STREET





| Population       | 1 Mile | 3 Miles | 5 Miles | Income              | 1 Mile   | 3 Miles  | 5 Miles  |
|------------------|--------|---------|---------|---------------------|----------|----------|----------|
| Male             | 6,581  | 80,161  | 191,206 | Median              | \$28,334 | \$26,417 | \$28,705 |
| Female           | 6,799  | 80,594  | 195,094 | < \$15,000          | 1,567    | 15,095   | 33,611   |
| Total Population | 13,380 | 160,755 | 386,300 | \$15,000-\$24,999   | 531      | 9,568