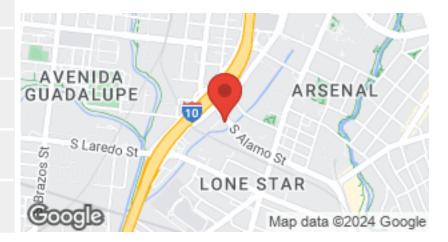

transaction.

# **EXECUTIVE SUMMARY**

2020 SOUTH ALAMO STREET





#### **OFFERING SUMMARY**

PRICE: \$425,000

LOT SIZE: 0.32 Acre

ACCESS: i10 & 35 Highways

ZONING: I-2

PERMITTED USES: Industrial

FRONTAGE: 129 ft

TRAFFIC COUNT: 10,200

SIGNAL INTERSECTION: N

UTILITIES: Y

#### **PROPERTY OVERVIEW**

0.2830 Usable Acres Located on S Alamo just one block east of IH-10. This property is conveniently located just 1 mile south of downtown San Antonio, TX along the San Pedro Culture Park trail which will be a 2.2-mile trail through downtown once completed. This property is currently zoned I2 which is San Antonio's heavy industrial classification. There is a RIO overlay zoning which affects the approval process for the exterior elevations of any permitted structures that would be built.



### KW COMMERCIAL - GLOBAL

1221 South MoPac Expressway Austin, TX 78746



## LUKE LEGRAND

Director O: (210) 843-5853 luke@kwcommercialsa.com TX License #561816

#### **CODY MURPHY**

# **PROPERTY PHOTOS**

2020 SOUTH ALAMO STREET





KW COMMERCIAL - GLOBAL 1221 South MoPac Expressway Austin, TX 78746



Director O: (210) 843-5853 luke@kwcommercialsa.com TX License #561816

### **CODY MURPHY**

# **PROPERTY PHOTOS**

2020 SOUTH ALAMO STREET





KW COMMERCIAL - GLOBAL 1221 South MoPac Expressway Austin, TX 78746



Director 0: (210) 843-5853 luke@kwcommercialsa.com TX License #561816

# **PROPERTY PHOTOS**

2020 SOUTH ALAMO STREET





# KW COMMERCIAL - GLOBAL 1221 South MoPac Expressway Austin, TX 78746



Each Office Independently Owned and Operated

### **LUKE LEGRAND**

Director 0