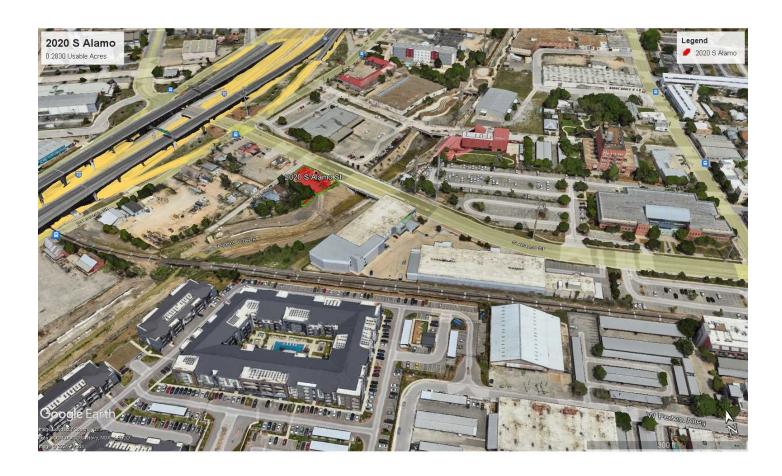

onio, TX along the San Pedro Culture Park trail which will be a 2.2-mile trail through downtown once completed. This property is currently zoned I2 which is San Antonio's heavy industrial classification. There is a RIO overlay zoning which affects the approval process for the exterior elevations of any permitted structures that would be built.



### KW COMMERCIAL - GLOBAL

1221 South MoPac Expressway Austin, TX 78746



## LUKE LEGRAND

Director O: (210) 843-5853 luke@kwcommercialsa.com TX License #561816

#### **CODY MURPHY**

# **PROPERTY PHOTOS**

2020 SOUTH ALAMO STREET





KW COMMERCIAL - GLOBAL 1221 South MoPac Expressway Austin, TX 78746



Director O: (210) 843-5853 luke@kwcommercialsa.com TX License #561816

### **CODY MURPHY**

# **PROPERTY PHOTOS**

2020 SOUTH ALAMO STREET





KW COMMERCIAL - GLOBAL 1221 South MoPac Expressway Austin, TX 78746



Director 0: (210) 843-5853 luke@kwcommercialsa.com TX License #561816

# **PROPERTY PHOTOS**

2020 SOUTH ALAMO STREET





# KW COMMERCIAL - GLOBAL 1221 South MoPac Expressway Austin, TX 78746



Each Office Independently Owned and Operated

### **LUKE LEGRAND**

Director 0: (210) 843-5853 luke@kwcommercialsa.com TX License #561816

### **CODY MURPHY**







# **LOCATION MAPS**

### 2020 SOUTH ALAMO STREET







#### KW COMMERCIAL - GLOBAL 1221 South MoPac Expressway

1221 South MoPac Expressway Austin, TX 78746



Each Office Independently Owned and Operated

#### **LUKE LEGRAND**

Director O: (210) 843-5853 luke@kwcommercialsa.com TX License #561816

#### **CODY MURPHY**

# **BUSINESS MAP**

2020 SOUTH ALAMO STREE