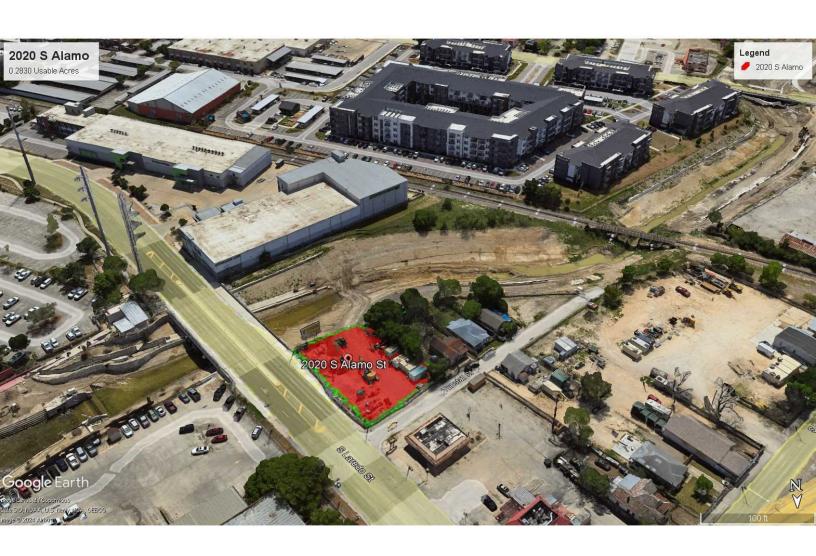

# **EXECUTIVE SUMMARY**

2020 SOUTH ALAMO STREET

#### **OFFERING SUMMARY**

PRICE: \$425,000

LOT SIZE: 0.32 Acre

ACCESS: i10 & 35 Highways

ZONING: I-2

PERMITTED USES: Industrial

FRONTAGE: 129 ft

TRAFFIC COUNT: 10,200

#### **PROPERTY OVERVIEW**

0.2830 Usable Acres Located on S Alamo just one block east of IH-10. This property is conveniently located just 1 mile south of downtown San Antonio, TX along the San Pedro Culture Park trail which will be a 2.2-mile trail through downtown once completed. This property is currently zoned I2 which is San Antonio's heavy industrial classification. There is a RIO overlay zoning which affects the approval process for the exterior elevations of any permitted structures that would be built.