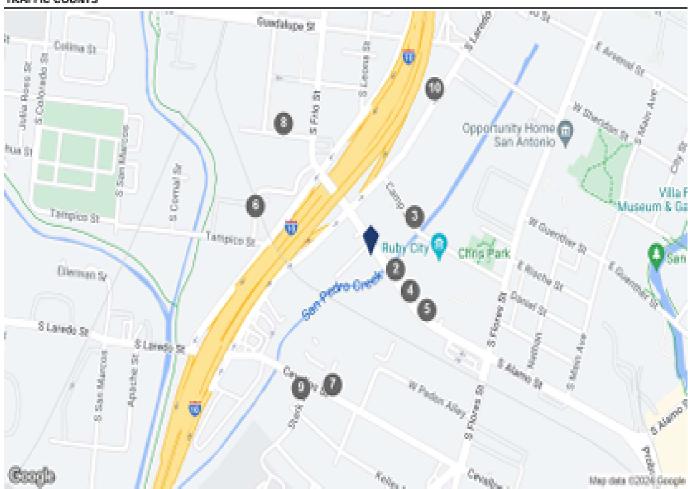

# TRAFFIC COUNTS

## 2020 SOUTH ALAMO STREET

#### TRAFFIC COUNTS

### COUNTS BY STREETS

| Collection Street  | Cross Street - Direction | Traffic Volume | Count Year | Dist from Subject |
|--------------------|--------------------------|----------------|------------|-------------------|
| S Alamo St         | Tunstall St - NW         | 10,159         | 2022       | 0.05 mi           |
| South Alamo Street | Tunstali St - NW         | 9,046          | 2020       | 0.05 mi           |
| O-Camp St          | Sexton St - SE           | 1,339          | 2022       | 0.08 mi           |
| South Alamo Street | S Flores St - SE         | 13,514         | 2019       | 0.09 mi           |
| S Alamo St         | S Flores St - SE         | 12,842         | 2022       | 0.12 mi           |
| S Medina St        | Tampico St - S           | 1,202          | 2018       | 0.19 mi           |
| W Cevallos St      | Marty St - SE            | 10,075         | 2022       | 0.20 mi           |
| O Vera Cruz        | S Medina St - W          | 1,456          | 2018       | 0.21 mi           |
| Stark St           | Keller St - SW           | 3,101          | 2022       | 0.22 mi           |
| DS Laredo St       | Guadalupe St - NE        | 2,344          | 2022       | 0.23 mi           |