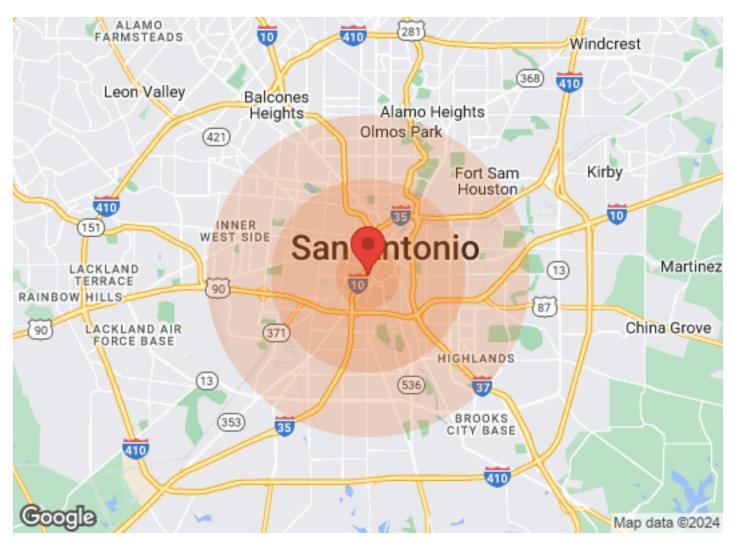

# **REGIONAL MAP**

### 2020 SOUTH ALAMO STREET

KW COMMERCIAL - GLOBAL

1221 South MoPac Expressway Austin, TX 78746

Each Office Independently Owned and Operated