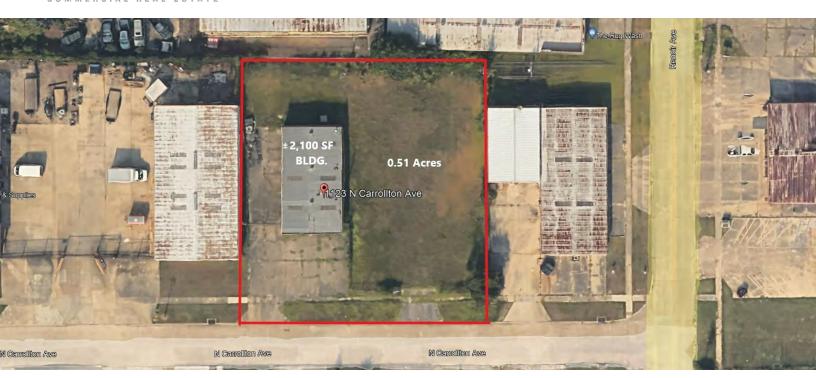

1123 N CARROLLTON AVE, BATON ROUGE, LA 70806

SAURAGE ROTENBERG

+/- 2,100 SF

FOR SALE

### **OFFERING SUMMARY**

| Sale Price:    | \$260,000    |
|----------------|--------------|
| Building Size: | +/- 2,100 SF |
| Lot Size:      | 0.51 Acres   |
| Price / SF:    | \$123.81     |

#### **PROPERTY HIGHLIGHTS**

- +/- 2,100 SF Office/Warehouse located in Melrose East Subdivision in Mid-City near the new Rouse's and Amazon Distribution Center
- Ceiling Height 12 Feet
- Roll-up Door: Height 10 Feet 4 Inches x Width 10 Feet
- Includes Additional 85'x 135' Adjacent Secured Commercial Lot
- Perfect for Storage, Landscaping, Towing
- Company, Granite, Construction, Trucking Company