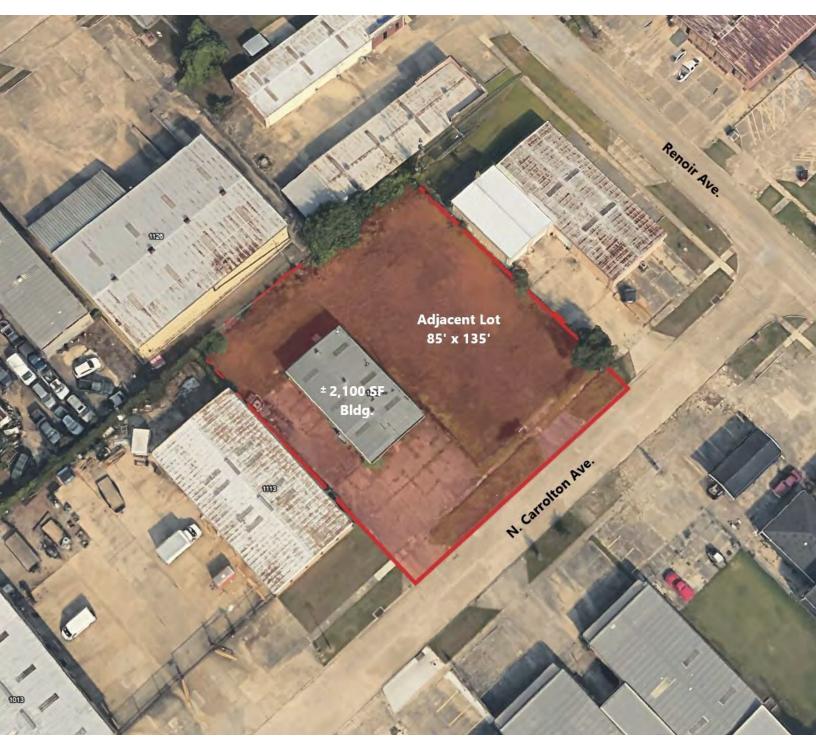

#### **PROPERTY HIGHLIGHTS**

- +/- 2,100 SF Office/Warehouse located in Melrose East Subdivision in Mid-City near the new Rouse's and Amazon Distribution Center
- Ceiling Height 12 Feet
- Roll-up Door: Height 10 Feet 4 Inches x Width 10 Feet
- Includes Additional 85'x 135' Adjacent Secured Commercial Lot
- Perfect for Storage, Landscaping, Towing
- Company, Granite, Construction, Trucking Company