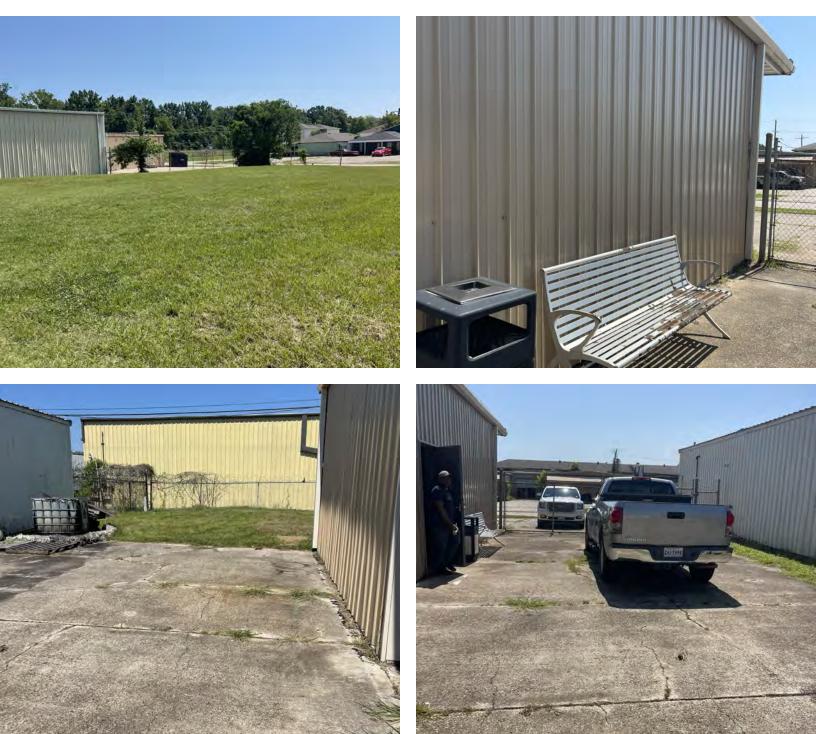

#### **PROPERTY HIGHLIGHTS**

- +/- 2,100 SF Office/Warehouse located in Melrose East Subdivision in Mid-City near the new Rouse's and Amazon Distribution Center
- Ceiling Height 12 Feet
- Roll-up Door: Height 10 Feet 4 Inches x Width 10 Feet
- Includes Additional 85'x 135' Adjacent Secured Commercial Lot
- Perfect for Storage, Landscaping, Towing
- Company, Granite, Construction, Trucking Company