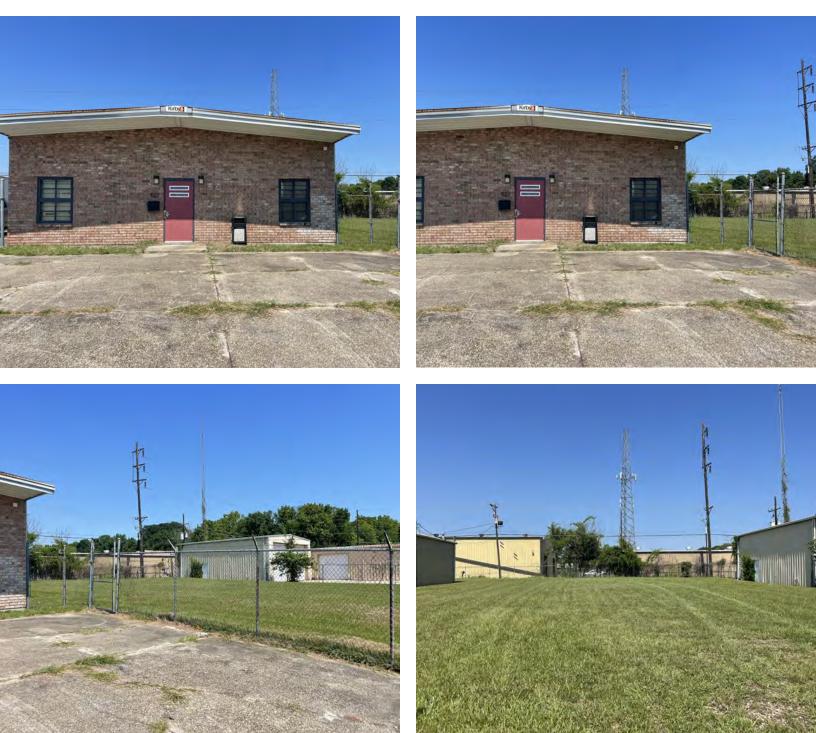

#### **PROPERTY HIGHLIGHTS**

- +/- 2,100 SF Office/Warehouse located in Melrose East Subdivision in Mid-City near the new Rouse's and Amazon Distribution Center
- Ceiling Height 12 Feet
- Roll-up Door: Height 10 Feet 4 Inches x Width 10 Feet
- Includes Additional 85'x 135' Adjacent Secured Commercial Lot
- Perfect for Storage, Landscaping, Towing
- Company, Granite, Construction, Trucking Company