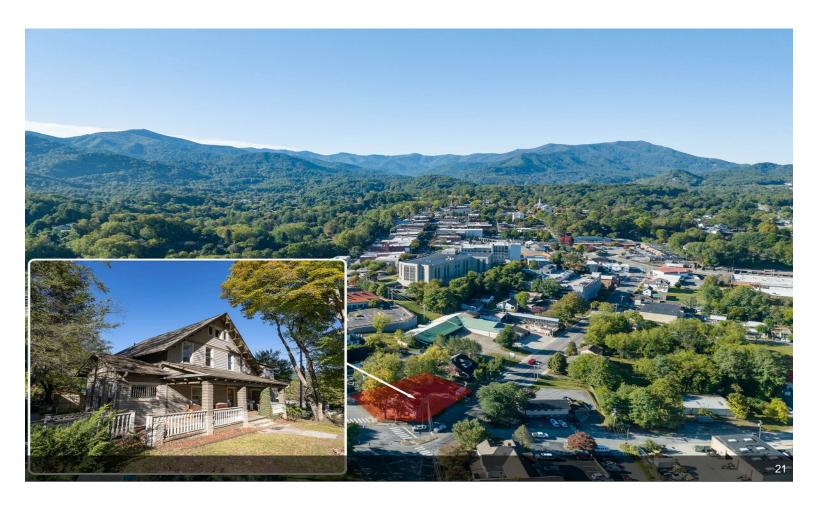

**99 Walnut St** 99 Walnut St, Waynesville, NC 28786

Brian Noland
NAI Beverly-Hanks
410 Executive Park, Suite 400,Asheville, NC 28801
<a href="mailto:bknoland@beverly-hanks.com">bknoland@beverly-hanks.com</a>
(828) 452-5809

### 99 Walnut St

\$917,000

Rare opportunity to own a Historical Arts and Crafts Office building in the central business district with parking included!

Easy entry from the adjacent parking area. Walk to the courthouse, Main Street Waynesville, shops and restaurants.

- Walk to the courthouse, Main Street Waynesville, shops and restaurants.
- Suited to many possible commercial uses including retail, office, professional services, brewpub, art studio and more.

99 Walnut St, Waynesville, NC 28786