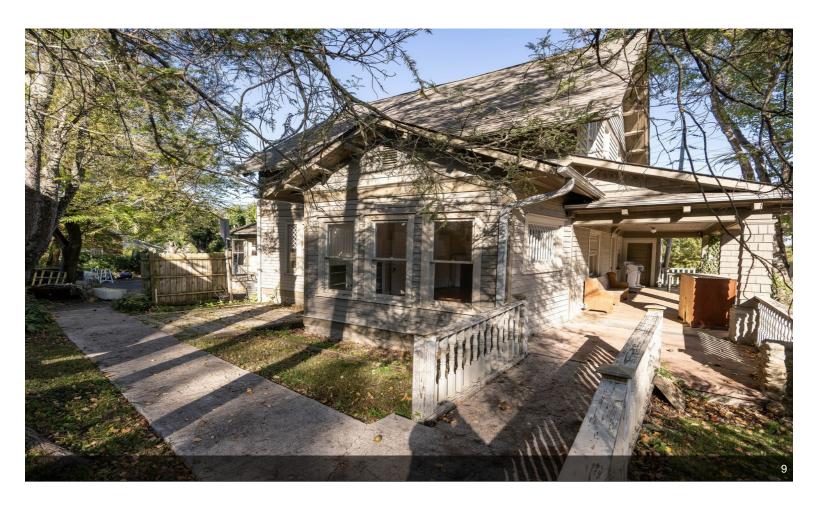

### 99 Walnut St

\$917,000

Rare opportunity to own a Historical Arts and Crafts Office building in the central business district with parking included!

Easy entry from the adjacent parking area. Walk to the courthouse, Main Street Waynesville, shops and restaurants.

Suited to many possible commercial uses including retail, office, professional services, brewpub, art studio and more.

Weaverville continues to show rapid economic and population growth bolstered by a unique mix of small town mountain charm....

- Walk to the courthouse, Main Street Waynesville, shops and restaurants.
- Suited to many possible commercial uses including retail, office, professional services, brewpub, art studio and more.

99 Walnut St, Waynesville, NC 28786