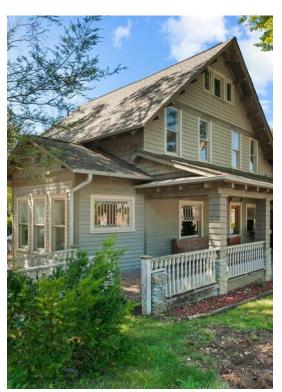

### 99 Walnut St

\$917,000

Rare opportunity to own a Historical Arts and Crafts Office building in the central business district with parking included!

Easy entry from the adjacent parking area. Walk to the courthouse, Main Street Waynesville, shops and restaurants.

Suited to many possible commercial uses including retail, office, professional services, brewpub, art studio and more.

Weaverville continues to show rapid economic and population growth bolstered by a unique mix of small town mountain charm....

- Walk to the courthouse, Main Street Waynesville, shops and restaurants.
- Suited to many possible commercial uses including retail, office, professional services, brewpub, art studio and more.

99 Walnut St, Waynesville, NC 28786