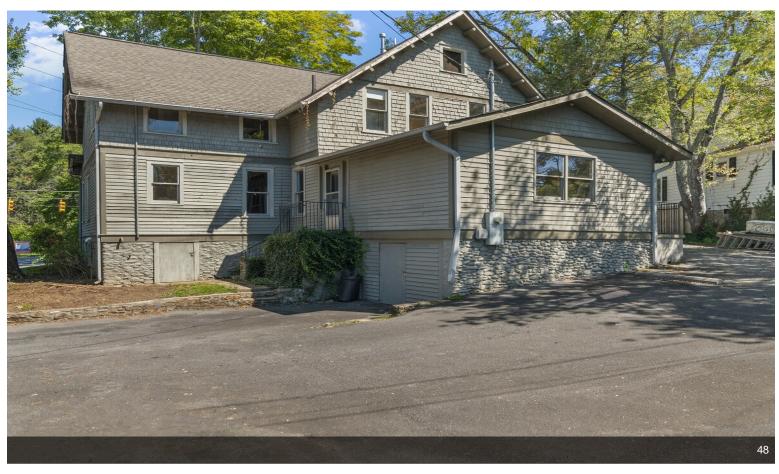

### 99 Walnut St

\$917,000

Rare opportunity to own a Historical Arts and Crafts Office building in the central business district with parking included!

Easy entry from the adjacent parking area. Walk to the courthouse, Main Street Waynesville, shops and restaurants.

- Walk to the courthouse, Main Street Waynesville, shops and restaurants.
- Suited to many possible commercial uses including retail, office, professional services, brewpub, art studio and more.

99 Walnut St, Waynesville, NC 28786