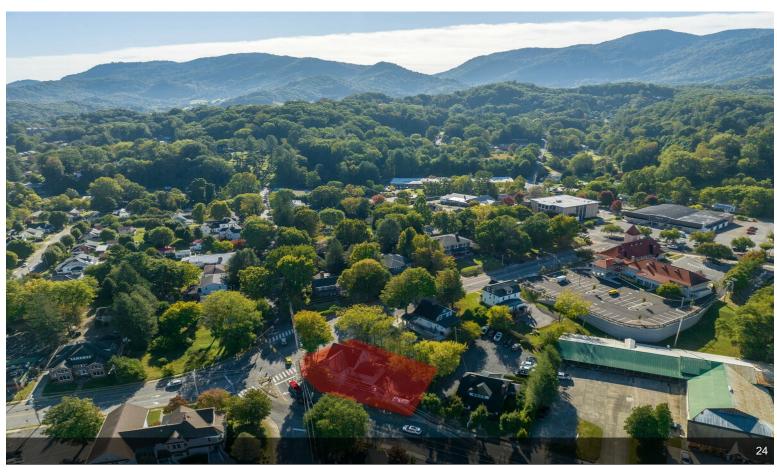

### 99 Walnut St

\$917,000

Rare opportunity to own a Historical Arts and Crafts Office building in the central business district with parking included!

Easy entry from the adjacent parking area. Walk to the courthouse, Main Street Waynesville, shops and restaurants.

- Walk to the courthouse, Main Street Waynesville, shops and restaurants.
- Suited to many possible commercial uses including retail, office, professional services, brewpub, art studio and more.

99 Walnut St, Waynesville, NC 28786