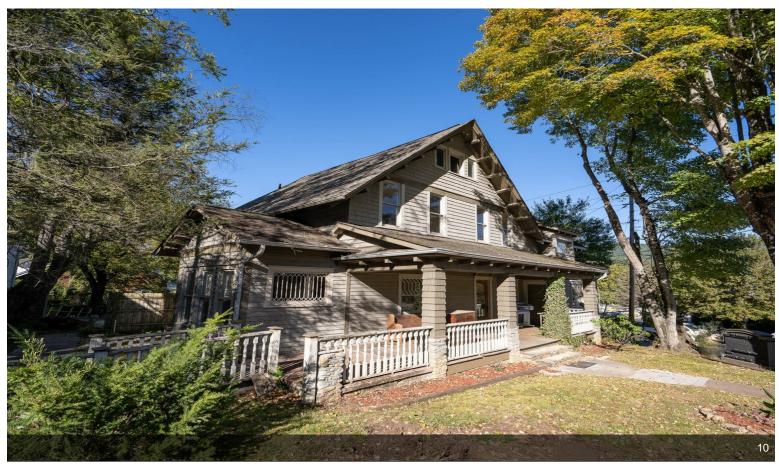

### 99 Walnut St

\$917,000

Rare opportunity to own a Historical Arts and Crafts Office building in the central business district with parking included!

Easy entry from the adjacent parking area. Walk to the courthouse, Main Street Waynesville, shops and restaurants.

- Walk to the courthouse, Main Street Waynesville, shops and restaurants.
- Suited to many possible commercial uses including retail, office, professional services, brewpub, art studio and more.

99 Walnut St, Waynesville, NC 28786