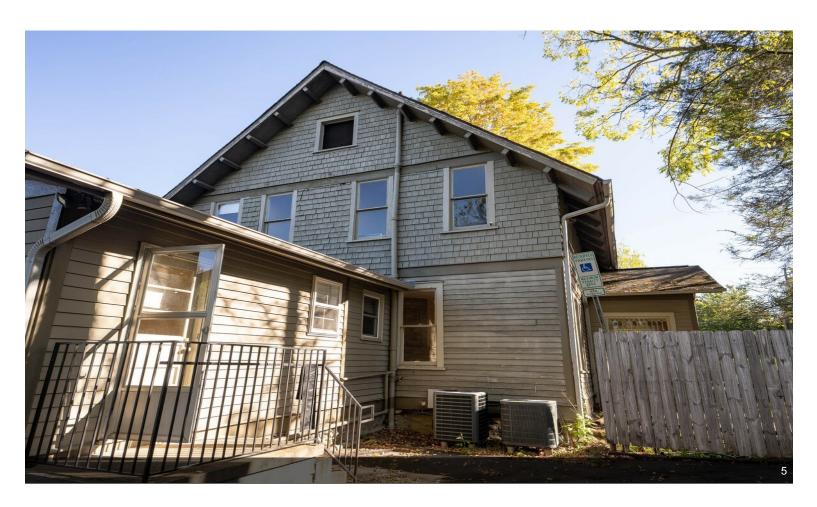

### 99 Walnut St

\$917,000

Rare opportunity to own a Historical Arts and Crafts Office building in the central business district with parking included!

Easy entry from the adjacent parking area. Walk to the courthouse, Main Street Waynesville, shops and restaurants.

- Walk to the courthouse, Main Street Waynesville, shops and restaurants.
- Suited to many possible commercial uses including retail, office, professional services, brewpub, art studio and more.

99 Walnut St, Waynesville, NC 28786