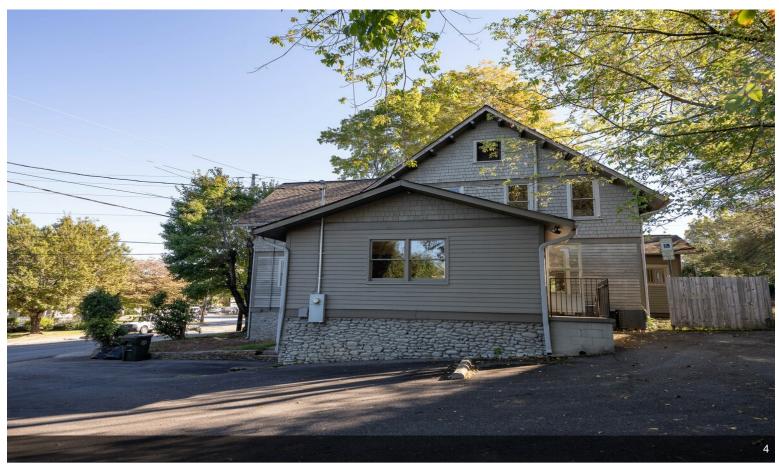

### 99 Walnut St

\$917,000

Rare opportunity to own a Historical Arts and Crafts Office building in the central business district with parking included!

Easy entry from the adjacent parking area. Walk to the courthouse, Main Street Waynesville, shops and restaurants.

- Walk to the courthouse, Main Street Waynesville, shops and restaurants.
- Suited to many possible commercial uses including retail, office, professional services, brewpub, art studio and more.

99 Walnut St, Waynesville, NC 28786