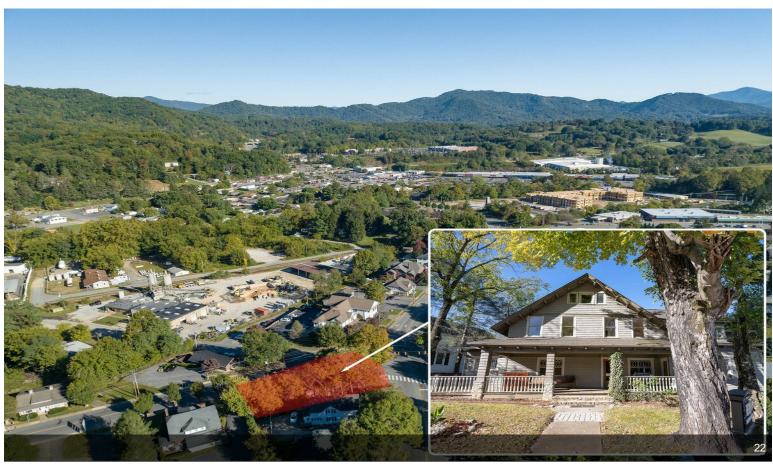

### 99 Walnut St

\$917,000

Rare opportunity to own a Historical Arts and Crafts Office building in the central business district with parking included!

Easy entry from the adjacent parking area. Walk to the courthouse, Main Street Waynesville, shops and restaurants.

- Walk to the courthouse, Main Street Waynesville, shops and restaurants.
- Suited to many possible commercial uses including retail, office, professional services, brewpub, art studio and more.

99 Walnut St, Waynesville, NC 28786