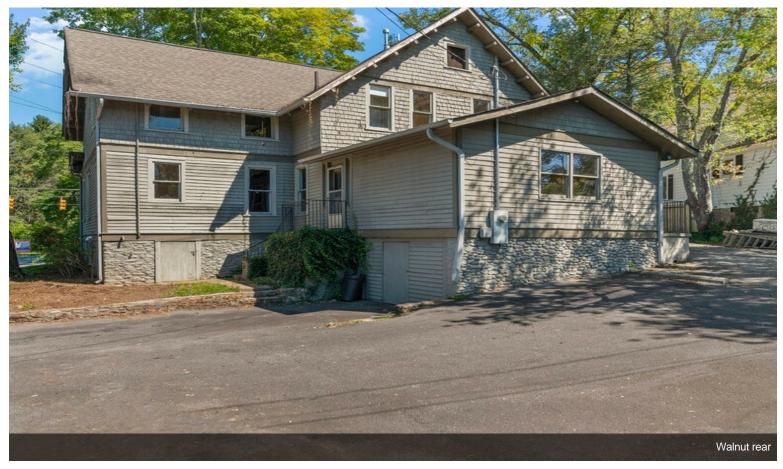

### 99 Walnut St

\$917,000

Rare opportunity to own a Historical Arts and Crafts Office building in the central business district with parking included!

Easy entry from the adjacent parking area. Walk to the courthouse, Main Street Waynesville, shops and restaurants.

- Walk to the courthouse, Main Street Waynesville, shops and restaurants.
- Suited to many possible commercial uses including retail, office, professional services, brewpub, art studio and more.

99 Walnut St, Waynesville, NC 28786