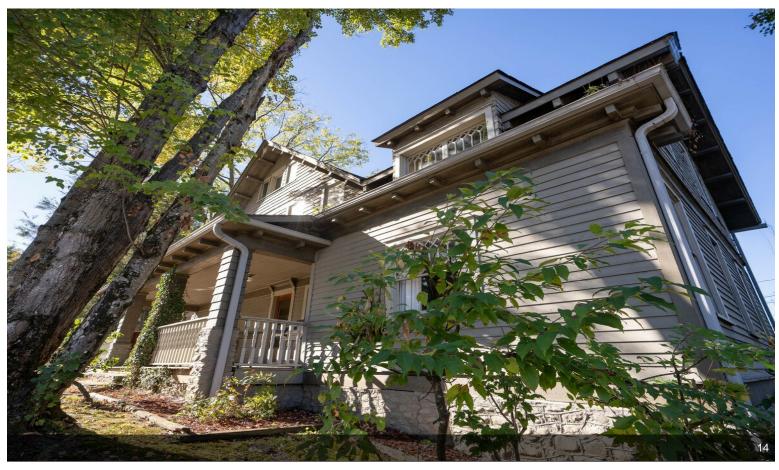

### 99 Walnut St

\$917,000

Rare opportunity to own a Historical Arts and Crafts Office building in the central business district with parking included!

Easy entry from the adjacent parking area. Walk to the courthouse, Main Street Waynesville, shops and restaurants.

- Walk to the courthouse, Main Street Waynesville, shops and restaurants.
- Suited to many possible commercial uses including retail, office, professional services, brewpub, art studio and more.

99 Walnut St, Waynesville, NC 28786