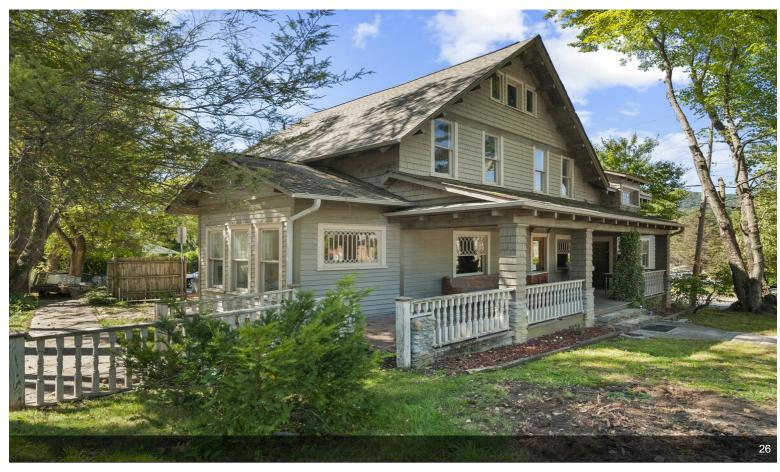

### 99 Walnut St

\$917,000

Rare opportunity to own a Historical Arts and Crafts Office building in the central business district with parking included!

Easy entry from the adjacent parking area. Walk to the courthouse, Main Street Waynesville, shops and restaurants.

- Walk to the courthouse, Main Street Waynesville, shops and restaurants.
- Suited to many possible commercial uses including retail, office, professional services, brewpub, art studio and more.

99 Walnut St, Waynesville, NC 28786