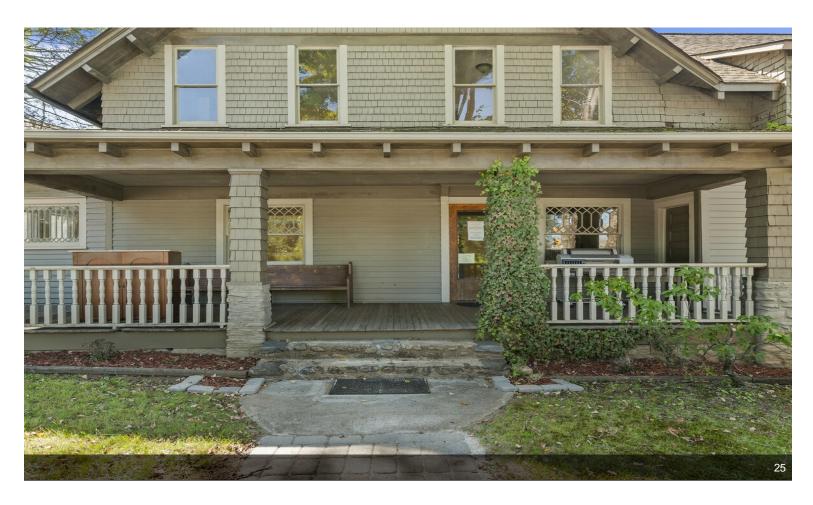

### 99 Walnut St

\$917,000

Rare opportunity to own a Historical Arts and Crafts Office building in the central business district with parking included!

Easy entry from the adjacent parking area. Walk to the courthouse, Main Street Waynesville, shops and restaurants.

Suited to many possible commercial uses including retail, office, professional services, brewpub, art studio and more.

Weaverville continues to show rapid economic and population growth bolstered by a unique mix of small town mountain charm....