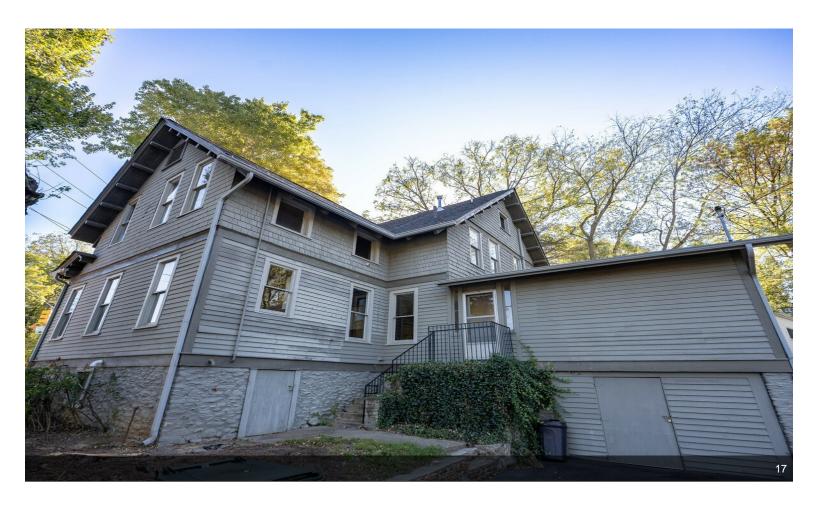

### 99 Walnut St

\$917,000

Rare opportunity to own a Historical Arts and Crafts Office building in the central business district with parking included!

Easy entry from the adjacent parking area. Walk to the courthouse, Main Street Waynesville, shops and restaurants.

- Walk to the courthouse, Main Street Waynesville, shops and restaurants.
- Suited to many possible commercial uses including retail, office, professional services, brewpub, art studio and more.

99 Walnut St, Waynesville, NC 28786