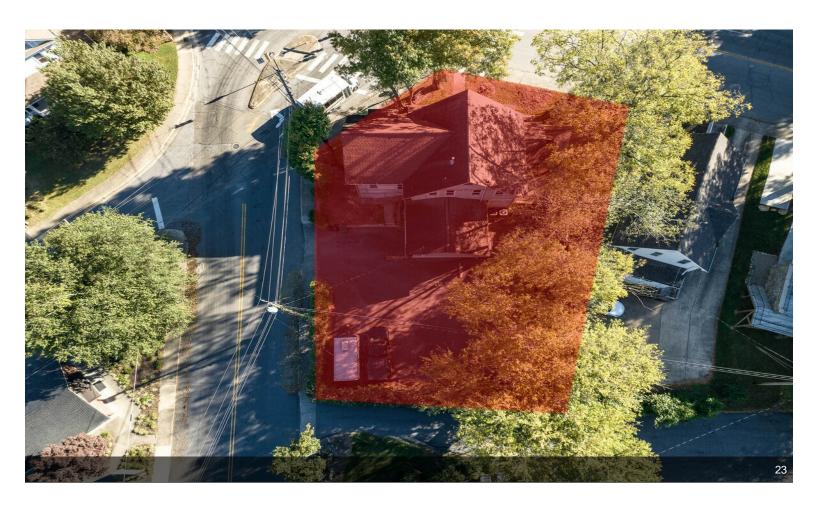

| Price:                  | \$917,000              |
|-------------------------|------------------------|
| Property Type:          | Office                 |
| Building Class:         | С                      |
| Sale Type:              | Owner User             |
| Lot Size:               | 0.27 AC                |
| Rentable Building Area: | 3,284 SF               |
| Rentable Building Area: | 3,284 SF               |
| No. Stories:            | 2                      |
| Year Built:             | 1880                   |
| Tenancy:                | Single                 |
| Zoning Description:     | Commercial             |
| Walk Score ®:           | 66 (Somewhat Walkable) |

### 99 Walnut St

\$917,000

Rare opportunity to own a Historical Arts and Crafts Office building in the central business district with parking included!

Easy entry from the adjacent parking area. Walk to the courthouse, Main Street Waynesville, shops and restaurants.