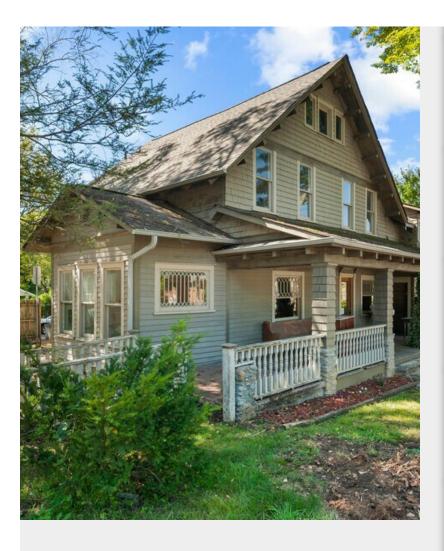

### 99 Walnut St

\$917,000

Rare opportunity to own a Historical Arts and Crafts Office building in the central business district with parking included!

Easy entry from the adjacent parking area. Walk to the courthouse, Main Street Waynesville, shops and restaurants.

Suited to many possible commercial uses including retail, office, professional services, brewpub, art studio and more.

Weaverville continues to show rapid economic and population growth bolstered by a unique mix of small town mountain charm....

- Walk to the courthouse, Main Street Waynesville, shops and restaurants.
- Suited to many possible commercial uses including retail, office, professional services, brewpub, art studio and more.

99 Walnut St, Waynesville, NC 28786