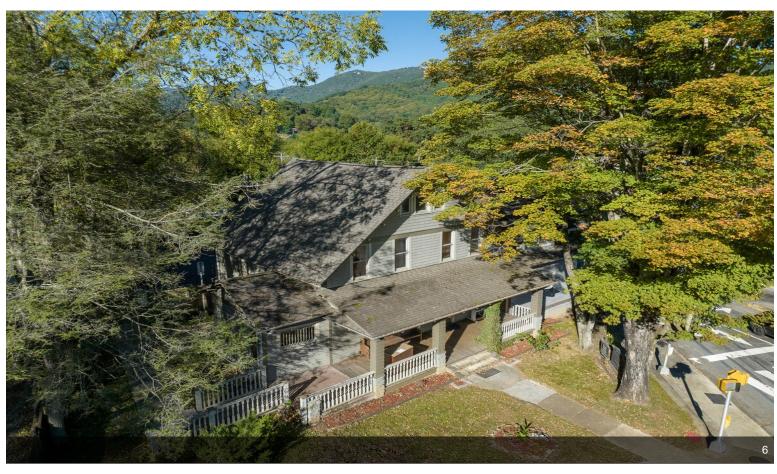

### 99 Walnut St

\$917,000

Rare opportunity to own a Historical Arts and Crafts Office building in the central business district with parking included!

Easy entry from the adjacent parking area. Walk to the courthouse, Main Street Waynesville, shops and restaurants.

Suited to many possible commercial uses including retail, office, professional services, brewpub, art studio and more.

Weaverville continues to show rapid economic and population growth bolstered by a unique mix of small town mountain charm....

- Walk to the courthouse, Main Street Waynesville, shops and restaurants.
- Suited to many possible commercial uses including retail, office, professional services, brewpub, art studio and more.

99 Walnut St, Waynesville, NC 28786