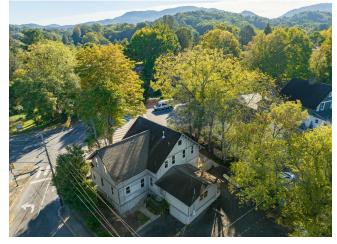

### 99 Walnut St

\$917,000

Rare opportunity to own a Historical Arts and Crafts Office building in the central business district with parking included!

Easy entry from the adjacent parking area. Walk to the courthouse, Main Street Waynesville, shops and restaurants.

Suited to many possible commercial uses including retail, office, professional services, brewpub, art studio and more.

Weaverville continues to show rapid economic and population growth bolstered by a unique mix of small town mountain charm....

- Walk to the courthouse, Main Street Waynesville, shops and restaurants.
- Suited to many possible commercial uses including retail, office, professional services, brewpub, art studio and more.

99 Walnut St, Waynesville, NC 28786