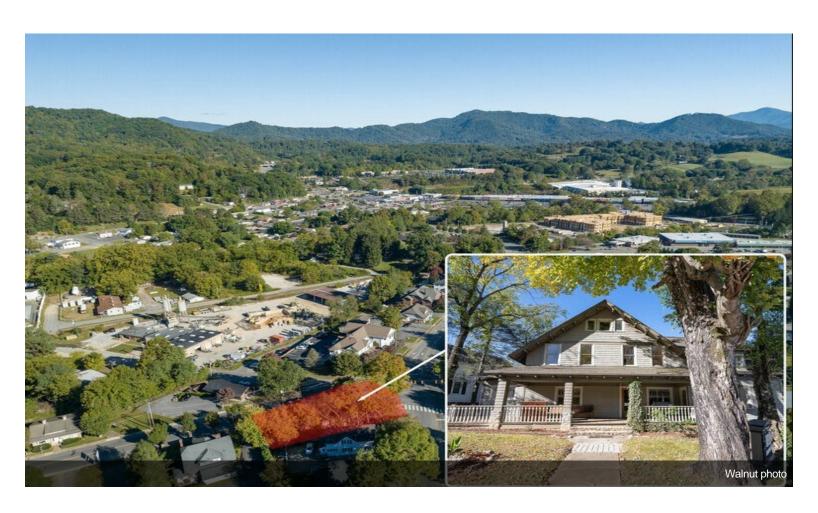

### 99 Walnut St

\$917,000

Rare opportunity to own a Historical Arts and Crafts Office building in the central business district with parking included!

Easy entry from the adjacent parking area. Walk to the courthouse, Main Street Waynesville, shops and restaurants.

- Walk to the courthouse, Main Street Waynesville, shops and restaurants.
- Suited to many possible commercial uses including retail, office, professional services, brewpub, art studio and more.

99 Walnut St, Waynesville, NC 28786