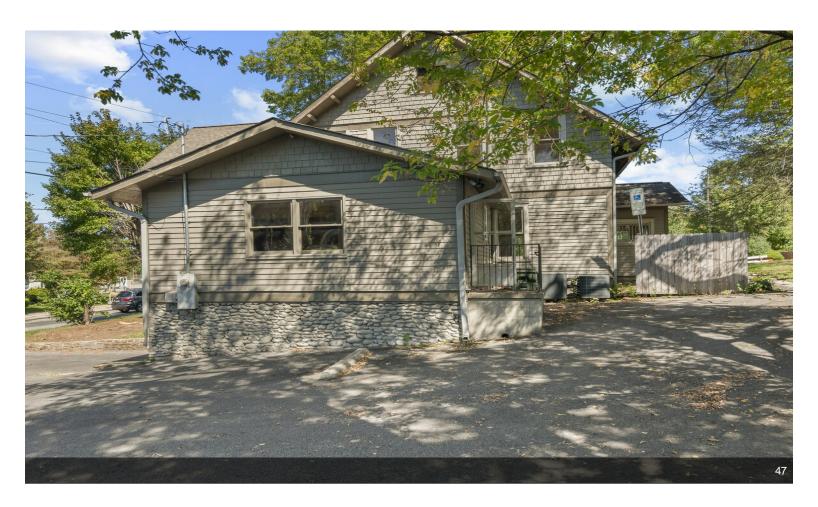

### 99 Walnut St

\$917,000

Rare opportunity to own a Historical Arts and Crafts Office building in the central business district with parking included!

Easy entry from the adjacent parking area. Walk to the courthouse, Main Street Waynesville, shops and restaurants.

- Walk to the courthouse, Main Street Waynesville, shops and restaurants.
- Suited to many possible commercial uses including retail, office, professional services, brewpub, art studio and more.

99 Walnut St, Waynesville, NC 28786