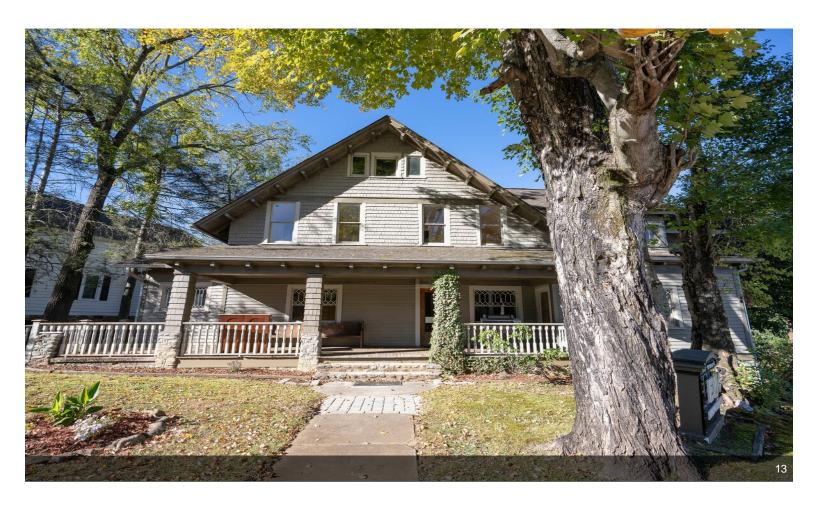

### 99 Walnut St

\$917,000

Rare opportunity to own a Historical Arts and Crafts Office building in the central business district with parking included!

Easy entry from the adjacent parking area. Walk to the courthouse, Main Street Waynesville, shops and restaurants.

- Walk to the courthouse, Main Street Waynesville, shops and restaurants.
- Suited to many possible commercial uses including retail, office, professional services, brewpub, art studio and more.

99 Walnut St, Waynesville, NC 28786