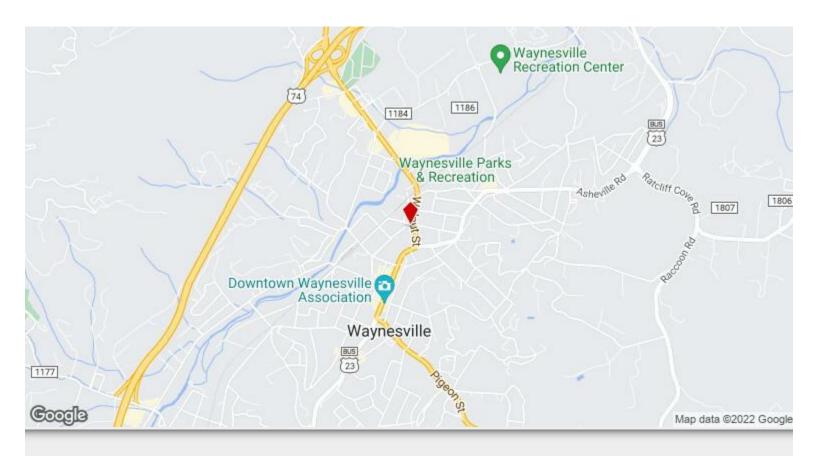

**99 Walnut St** 99 Walnut St, Waynesville, NC 28786

Brian Noland
NAI Beverly-Hanks
410 Executive Park, Suite 400,Asheville, NC 28801
<a href="mailto:bknoland@beverly-hanks.com">bknoland@beverly-hanks.com</a>
(828) 452-5809

### 99 Walnut St

\$917,000

Rare opportunity to own a Historical Arts and Crafts Office building in the central business district with parking included!

Easy entry from the adjacent parking area. Walk to the courthouse, Main Street Waynesville, shops and restaurants.