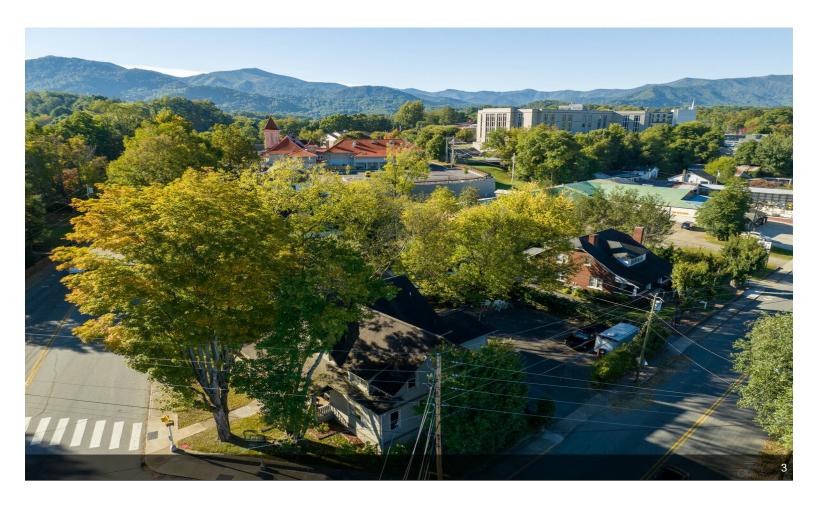

### 99 Walnut St

\$917,000

Rare opportunity to own a Historical Arts and Crafts Office building in the central business district with parking included!

Easy entry from the adjacent parking area. Walk to the courthouse, Main Street Waynesville, shops and restaurants.

- Walk to the courthouse, Main Street Waynesville, shops and restaurants.
- Suited to many possible commercial uses including retail, office, professional services, brewpub, art studio and more.

99 Walnut St, Waynesville, NC 28786