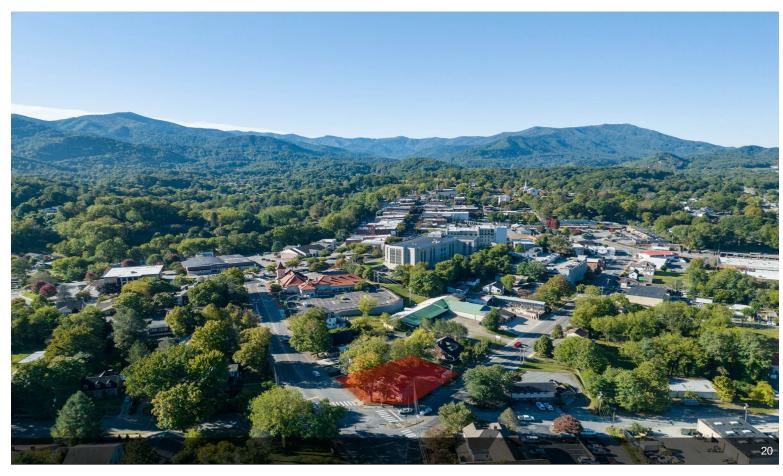

### 99 Walnut St

\$917,000

Rare opportunity to own a Historical Arts and Crafts Office building in the central business district with parking included!

Easy entry from the adjacent parking area. Walk to the courthouse, Main Street Waynesville, shops and restaurants.

- Walk to the courthouse, Main Street Waynesville, shops and restaurants.
- Suited to many possible commercial uses including retail, office, professional services, brewpub, art studio and more.

99 Walnut St, Waynesville, NC 28786