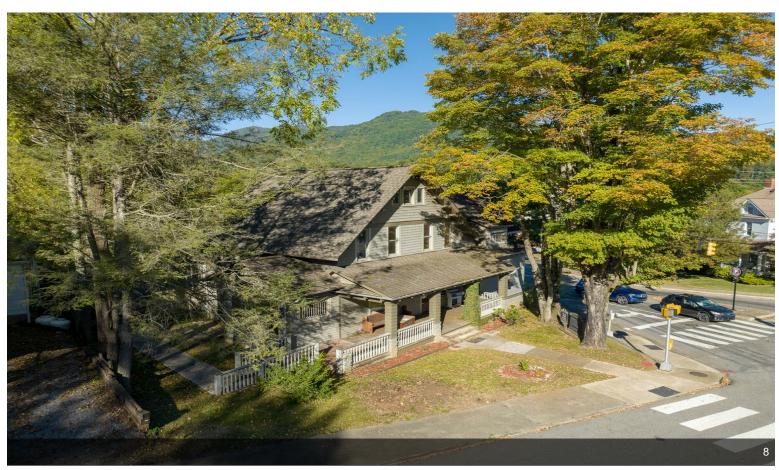

### 99 Walnut St

\$917,000

Rare opportunity to own a Historical Arts and Crafts Office building in the central business district with parking included!

Easy entry from the adjacent parking area. Walk to the courthouse, Main Street Waynesville, shops and restaurants.

Suited to many possible commercial uses including retail, office, professional services, brewpub, art studio and more.

Weaverville continues to show rapid economic and population growth bolstered by a unique mix of small town mountain charm....

- Walk to the courthouse, Main Street Waynesville, shops and restaurants.
- Suited to many possible commercial uses including retail, office, professional services, brewpub, art studio and more.

99 Walnut St, Waynesville, NC 28786