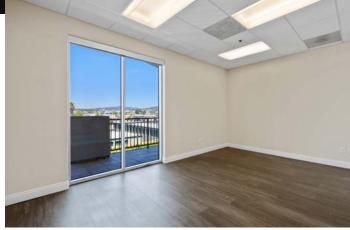

#### 2,909 SF OF OFFICE CONDO FOR SALE OR LEASE

- Suite 305: 2,909 SF office condominium available
- Available for immediate occpancy
- Class "A" 3-story office building
- Features: Six window-lined private offices, conference room, kitchenette, balconies,
- Elevator access
- Close proximity to 78 freeway with immediate access
- 4.2/1,000 parking ratio
- Walking distance to banks, resturants on Old California Resturant Row & retail shops
- Located in a Qualified HUBZone
- Monthly association dues: \$1,156.00
- Asking sale price: \$800,000
- Asking lease rate: Negotiable