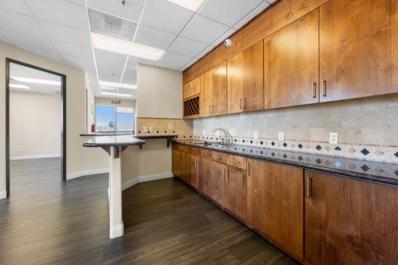

#### 2,909 SF OF OFFICE CONDO FOR SALE OR LEASE

- Suite 305: 2,909 SF office condominium available
- Available for immediate occpancy
- Class "A" 3-story office building
- Features: Six window-lined private offices, conference room, kitchenette, balconies,
- Elevator access
- Close proximity to 78 freeway with immediate access
- 4.2/1,000 parking ratio
- Walking distance to banks, resturants on Old California Resturant Row & retail shops
- Located in a Qualified HUBZone
- Monthly association dues: \$1,156.00
- Asking sale price: \$800,000
- Asking lease rate: Negotiable