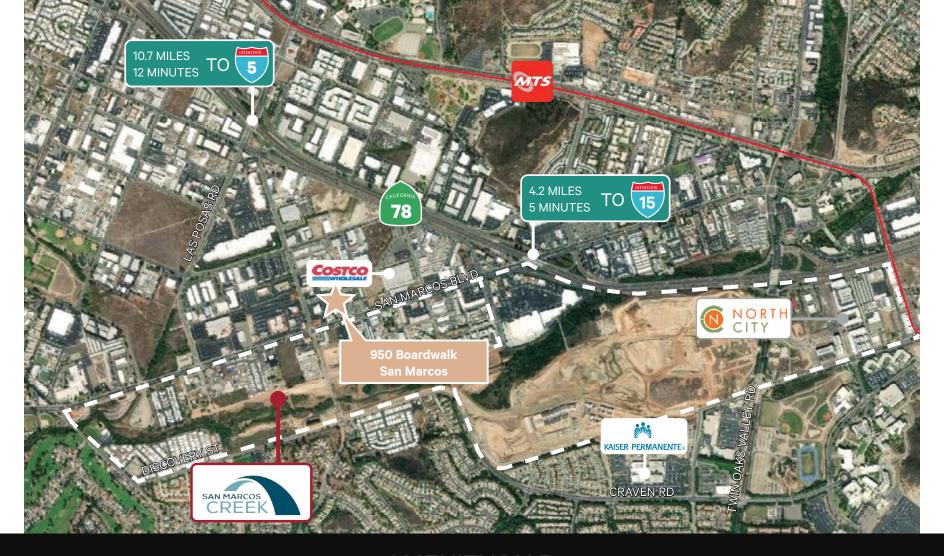

wan@cbre.com Lic. 01838109 MATTY SUNDBERG Senior Vice President

+1760 845 5410 matty.sundberg@cbre.com Lic. 01257446



### PROPERTY OVERVIEW

#### 2,909 SF OF OFFICE CONDO FOR SALE OR LEASE

- Suite 305: 2,909 SF office condominium available
- Available for immediate occpancy
- Class "A" 3-story office building
- Features: Six window-lined private offices, conference room, kitchenette, balconies,
- Elevator access
- Close proximity to 78 freeway with immediate access
- 4.2/1,000 parking ratio
- Walking distance to banks, resturants on Old California Resturant Row & retail shops
- Located in a Qualified HUBZone
- Monthly association dues: \$1,156.00
- Asking sale price: \$800,000
- Asking lease rate: Negotiable







## **FLOOR PLAN**

2,909 SF OF OFFICE CONDO FOR SALE OR LEASE











#### **AMENITY MAP**

#### Creekside Market Place

- Chipotle
- In-N-Out
- Chick-fil-A
- Two Brothers from Italy
- Jamba Creekside Market Place
- Nothing Bundt Cake
- Jersey Mikes

#### **Grand Plaza**

- Starbucks
- O's American Kitchen
- Nektar Juice
- Love Boat Sushi
- L&L Hawaiian Barbecue
- Boudin SF
- Handel's Ice Cream
- Raising Cane's
- Curry & More

### Old California Square

- Buffalo Wild Wings
- Fish House Vera Cruz
- Cocina Del Charro

#### North City

- Umami
- Mason Aleworks Urge Brewery
- Grit Coffee
- Prep Kitchen
- Newtopia Cyde

# 950 Boardwalk Suite 305

SAN MARCOS | CA | 92078

2,909 SF OF OFFICE CONDO FOR SALE OR LEASE







BOB COWAN
First Vice President

+1760 840 7664 bob.cowan@cbre.com Lic. 01838109 MATTY SUNDBERG Senior Vice President

+1760 845 5410 matty.sun