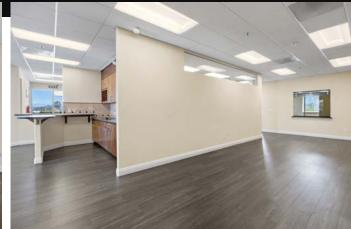

#### 2,909 SF OF OFFICE CONDO FOR SALE OR LEASE

- Suite 305: 2,909 SF office condominium available
- Available for immediate occpancy
- Class "A" 3-story office building
- Features: Six window-lined private offices, conference room, kitchenette, balconies,
- Elevator access
- Close proximity to 78 freeway with immediate access
- 4.2/1,000 parking ratio
- Walking distance to banks, resturants on Old California Resturant Row & retail shops
- Located in a Qualified HUBZone
- Monthly association dues: \$1,156.00
- Asking sale price: \$800,000
- Asking lease rate: Negotiable