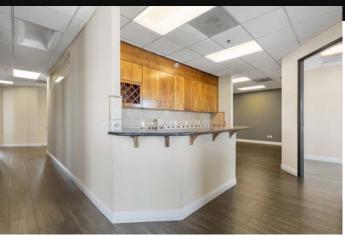

#### 2,909 SF OF OFFICE CONDO FOR SALE OR LEASE

- Suite 305: 2,909 SF office condominium available
- Available for immediate occpancy
- Class "A" 3-story office building
- Features: Six window-lined private offices, conference room, kitchenette, balconies,
- Elevator access
- Close proximity to 78 freeway with immediate access
- 4.2/1,000 parking ratio
- Walking distance to banks, resturants on Old California Resturant Row & retail shops
- Located in a Qualified HUBZone
- Monthly association dues: \$1,156.00
- Asking sale price: \$800,000
- Asking lease rate: Negotiable