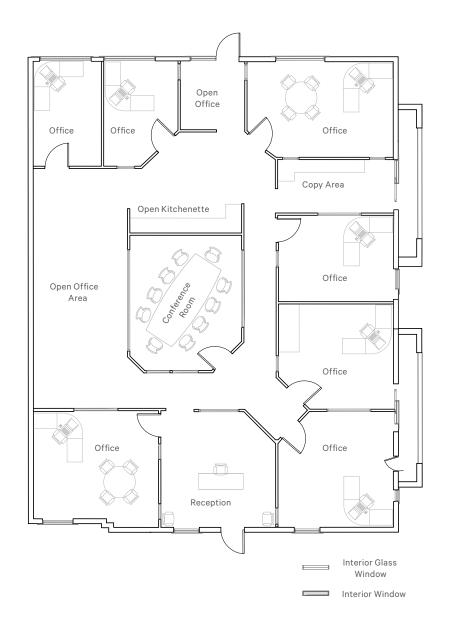

4 bob.cowan@cbre.com Lic. 01838109 MATTY SUNDBERG Senior Vice President

+1760 845 5410 matty.sundberg@cbre.com Lic. 01257446



### PROPERTY OVERVIEW

#### 2,909 SF OF OFFICE CONDO FOR SALE OR LEASE

- Suite 305: 2,909 SF office condominium available
- Available for immediate occpancy
- Class "A" 3-story office building
- Features: Six window-lined private offices, conference room, kitchenette, balconies,
- Elevator access
- Close proximity to 78 freeway with immediate access
- 4.2/1,000 parking ratio
- Walking distance to banks, resturants on Old California Resturant Row & retail shops
- Located in a Qualified HUBZone
- Monthly association dues: \$1,156.00
- Asking sale price: \$800,000
- Asking lease rate: Negotiable







## **FLOOR PLAN**

2,909 SF OF OFFICE CONDO FOR SALE OR LEASE











#### **AMENITY MAP**

#### Creekside Market Place

- Chipotle
- In-N-Out
- Chick-fil-A
- Two Brothers from Italy
- Jamba Creekside Market Place
- Nothing Bundt Cake
- Jersey Mikes

#### **Grand Plaza**

- Starbucks
- O's American Kitchen
- Nektar Juice
- Love Boat Sushi
- L&L Hawaiian Barbecue
- Boudin SF
- Handel's Ice Cream
- Raising Cane's
- Curry & More

### Old California Square

- Buffalo Wild Wings
- Fish House Vera Cruz
- Cocina Del Charro

#### North City

- Umami
- Mason Aleworks Urge Brewery
- Grit Coffee
- Prep Kitchen
- Newtopia Cyde

# 950 Boardwalk Suite 305

SAN MARCOS | CA | 92078

2,909 SF OF OFFICE CONDO FOR SALE OR LEASE







BOB COWAN
First Vice President

+1760 840 7664 bob.cowan@cbre.com Lic. 01838109 MATTY SUNDBERG Senior Vice President

+1760 845 5410 m