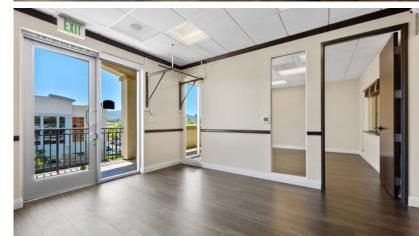

#### 2,909 SF OF OFFICE CONDO FOR SALE OR LEASE

- Suite 305: 2,909 SF office condominium available
- Available for immediate occpancy
- Class "A" 3-story office building
- Features: Six window-lined private offices, conference room, kitchenette, balconies,
- Elevator access
- Close proximity to 78 freeway with immediate access
- 4.2/1,000 parking ratio
- Walking distance to banks, resturants on Old California Resturant Row & retail shops
- Located in a Qualified HUBZone
- Monthly association dues: \$1,156.00
- Asking sale price: \$800,000
- Asking lease rate: Negotiable