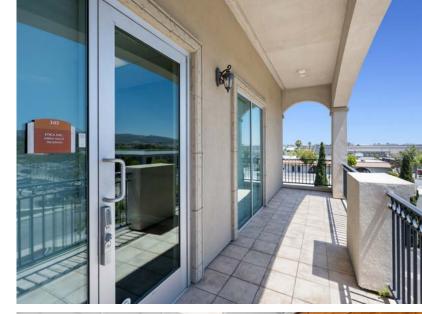

#### 2,909 SF OF OFFICE CONDO FOR SALE OR LEASE

- Suite 305: 2,909 SF office condominium available
- Available for immediate occpancy
- Class "A" 3-story office building
- Features: Six window-lined private offices, conference room, kitchenette, balconies,
- Elevator access
- Close proximity to 78 freeway with immediate access
- 4.2/1,000 parking ratio
- Walking distance to banks, resturants on Old California Resturant Row & retail shops
- Located in a Qualified HUBZone
- Monthly association dues: \$1,156.00
- Asking sale price: \$800,000
- Asking lease rate: Negotiable