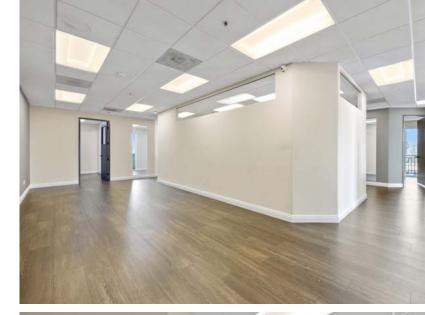

#### 2,909 SF OF OFFICE CONDO FOR SALE OR LEASE

- Suite 305: 2,909 SF office condominium available
- Available for immediate occpancy
- Class "A" 3-story office building
- Features: Six window-lined private offices, conference room, kitchenette, balconies,
- Elevator access
- Close proximity to 78 freeway with immediate access
- 4.2/1,000 parking ratio
- Walking distance to banks, resturants on Old California Resturant Row & retail shops
- Located in a Qualified HUBZone
- Monthly association dues: \$1,156.00
- Asking sale price: \$800,000
- Asking lease rate: Negotiable