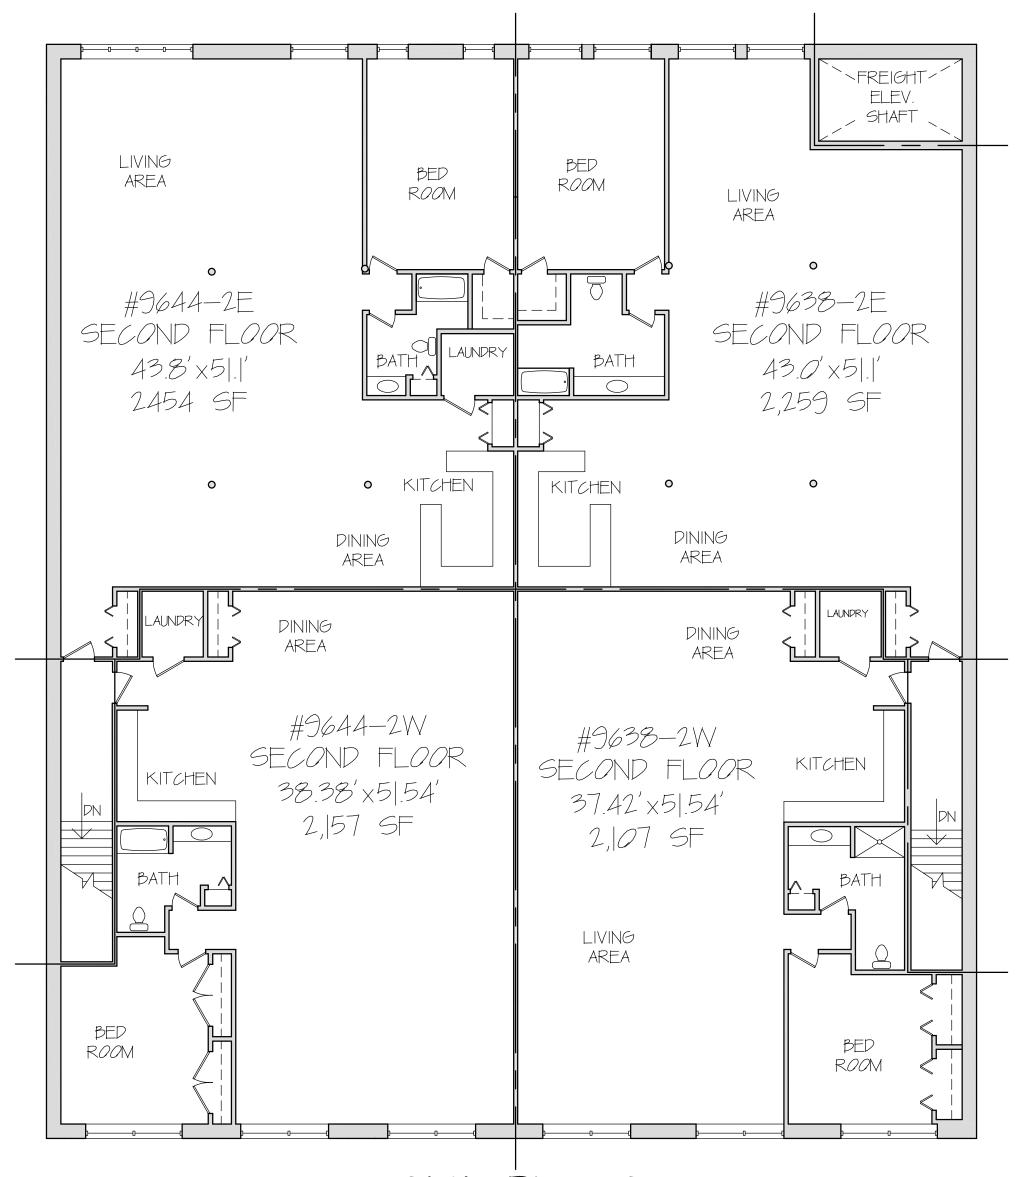

# THE RADIUS @ HAMTRAMCK SQUARE

9638 - 9644 JOSEPH CAMPAU

2ND FLOOR
Front of Building

### NOTES:

- 1. TENANT SPACE AREA CALCULATIONS WHERE EXISTING DEMISING WALLS ARE PRESENT: DETERMINED BY MEASUREMENT TO THE CENTER OF DEMISING WALLS/PARTITIONS AND TO THE EXTERIOR FACE OF EXTERIOR WALLS.
- 2. INTERIOR TENANT SPACE WIDTH AND DEPTH DIMENSIONS ARE APPROXIMATE AS SHOWN. FOR EXACT WIDTH AND DEPTH DIMENSIONS, EACH TENANT SPACE SHOULD BE MEASURED BY A QUALIFIED PROFESSIONAL.
- 3. THE ORIENTATION OF THE INDICATED NORTH ARROW MAY NOT BE 'TRUE NORTH', BUT IS SUBSTANTIALLY NORTH. AS SUCH, IT IS 'CALLED NORTH' AND IS NOT INTENDED FOR NAVIGATIONAL USAGE.