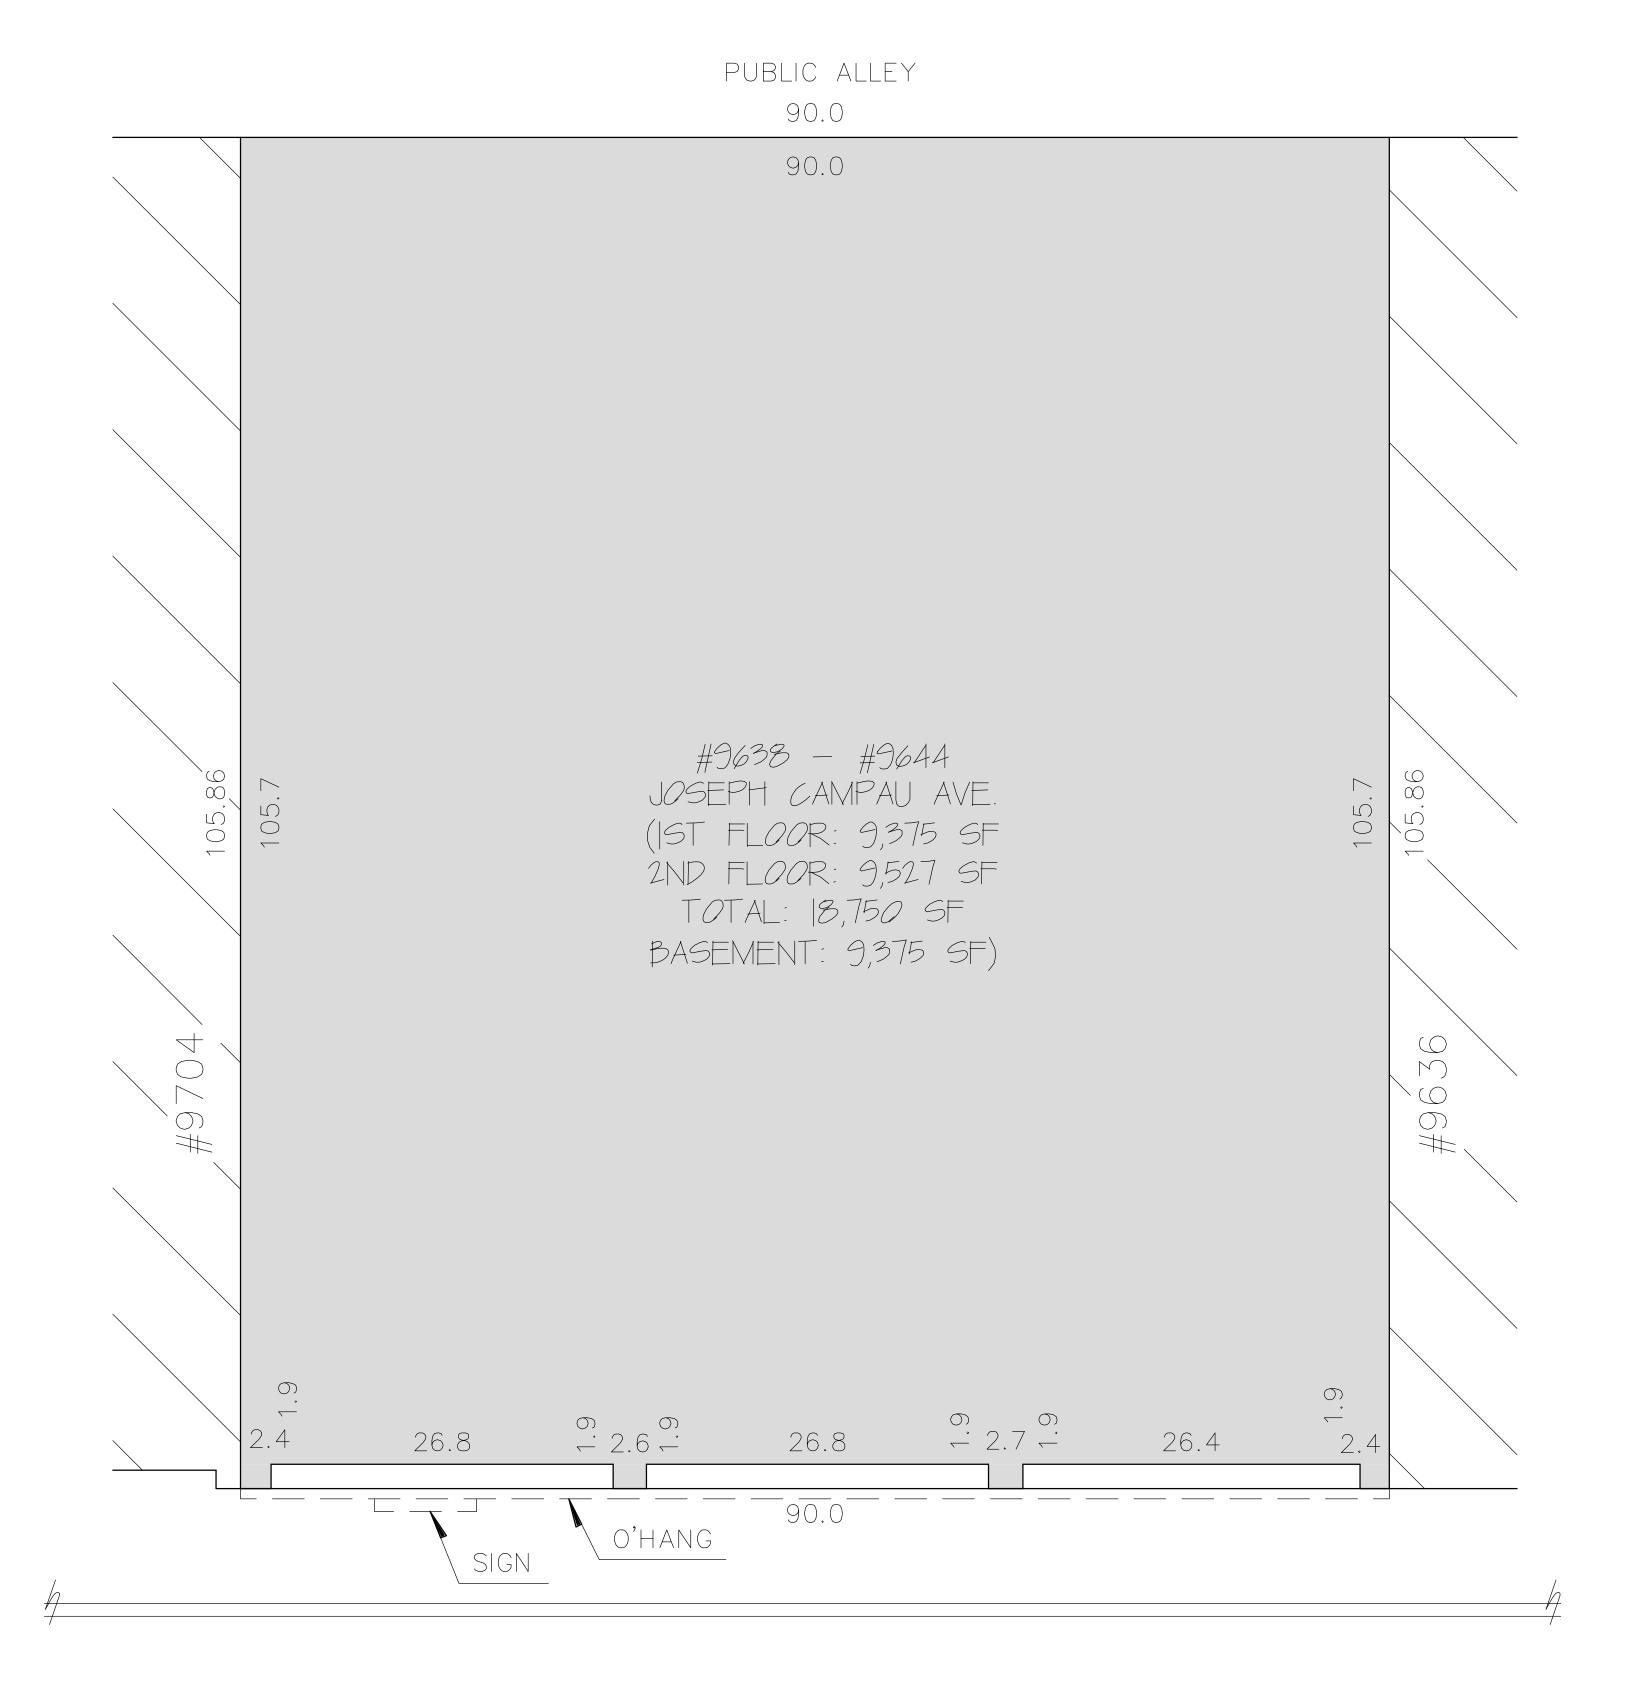

### THE RADIUS @ HAMTRAMCK SQUARE

9638 - 9644 JOSEPH CAMPAU

### JOSEPH CAMPAU AVENUE

### NOTES:

- 1. TENANT SPACE AREA CALCULATIONS WHERE EXISTING DEMISING WALLS ARE PRESENT: DETERMINED BY MEASUREMENT TO THE CENTER OF DEMISING WALLS/PARTITIONS AND TO THE EXTERIOR FACE OF EXTERIOR WALLS.
- 2. INTERIOR TENANT SPACE WIDTH AND DEPTH DIMENSIONS ARE APPROXIMATE AS SHOWN. FOR EXACT WIDTH AND DEPTH DIMENSIONS, EACH TENANT SPACE SHOULD BE MEASURED BY A QUALIFIED PROFESSIONAL.
- 3. THE ORIENTATION OF THE INDICATED NORTH ARROW MAY NOT BE 'TRUE NORTH', BUT IS SUBSTANTIALLY NORTH. AS SUCH, IT IS 'CALLED NORTH' AND IS NOT INTENDED FOR NAVIGATIONAL USAGE.