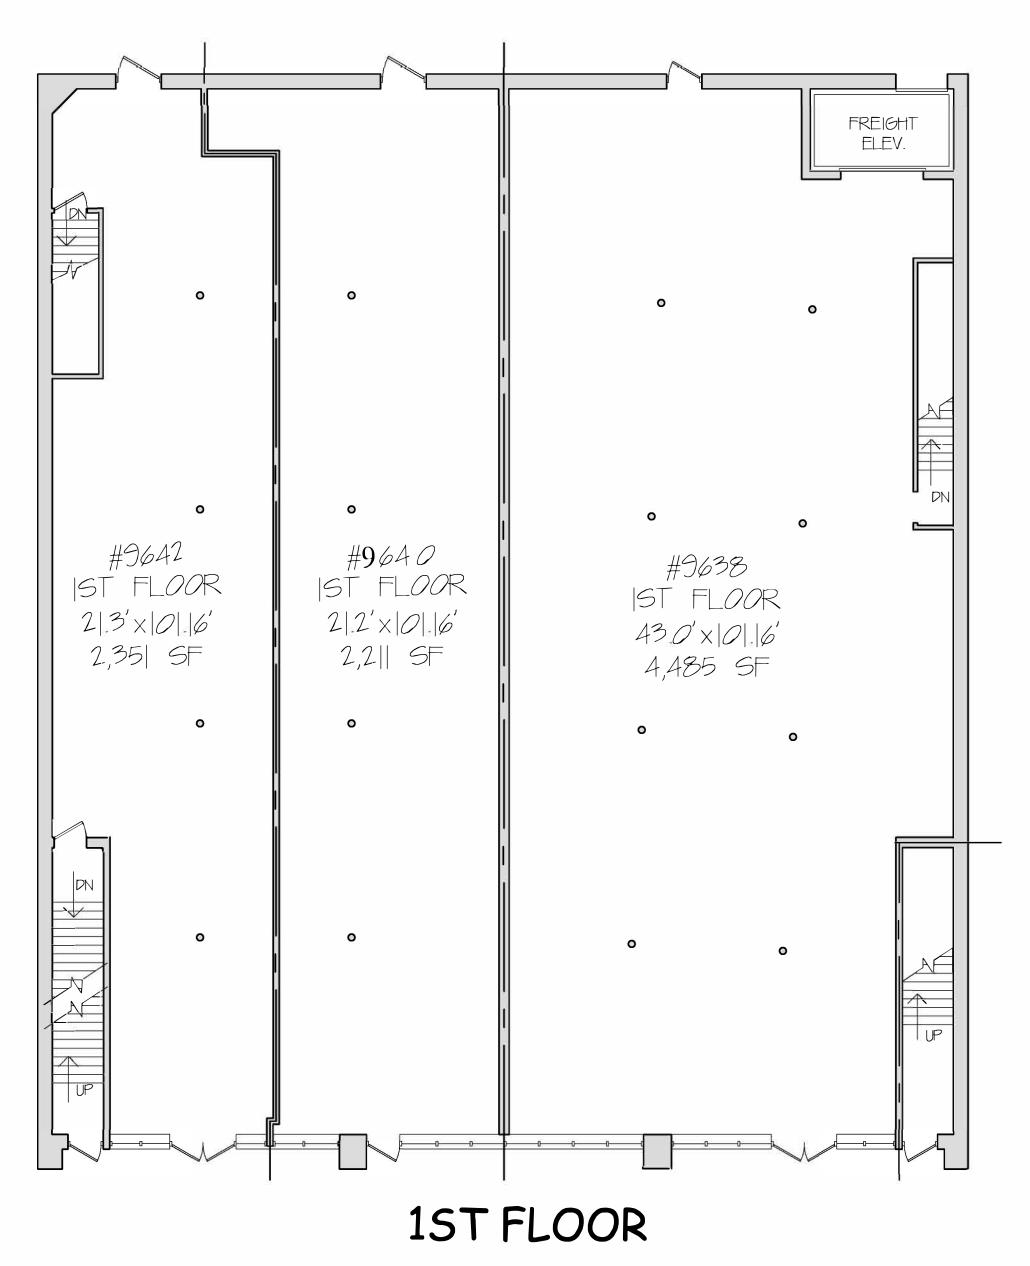

# THE RADIUS @ HAMTRAMCK SQUARE

9638 - 9644 JOSEPH CAMPAU

Front of Building

#### NOTES:

- 1. TENANT SPACE AREA CALCULATIONS WHERE EXISTING DEMISING WALLS ARE PRESENT: DETERMINED BY MEASUREMENT TO THE CENTER OF DEMISING WALLS/PARTITIONS AND TO THE EXTERIOR FACE OF EXTERIOR WALLS
- 2. INTERIOR TENANT SPACE WIDTH AND DEPTH DIMENSIONS ARE APPROXIMATE AS SHOWN. FOR EXACT WIDTH AND DEPTH DIMENSIONS, EACH TENANT SPACE SHOULD BE MEASURED BY A QUALIFIED PROFESSIONAL.
- 3. THE ORIENTATION OF THE INDICATED NORTH ARROW MAY NOT BE 'TRUE NORTH', BUT IS SUBSTANTIALLY NORTH. AS SUCH, IT IS 'CALLED NORTH' AND IS NOT INTENDED FOR NAVIGATIONAL USAGE.