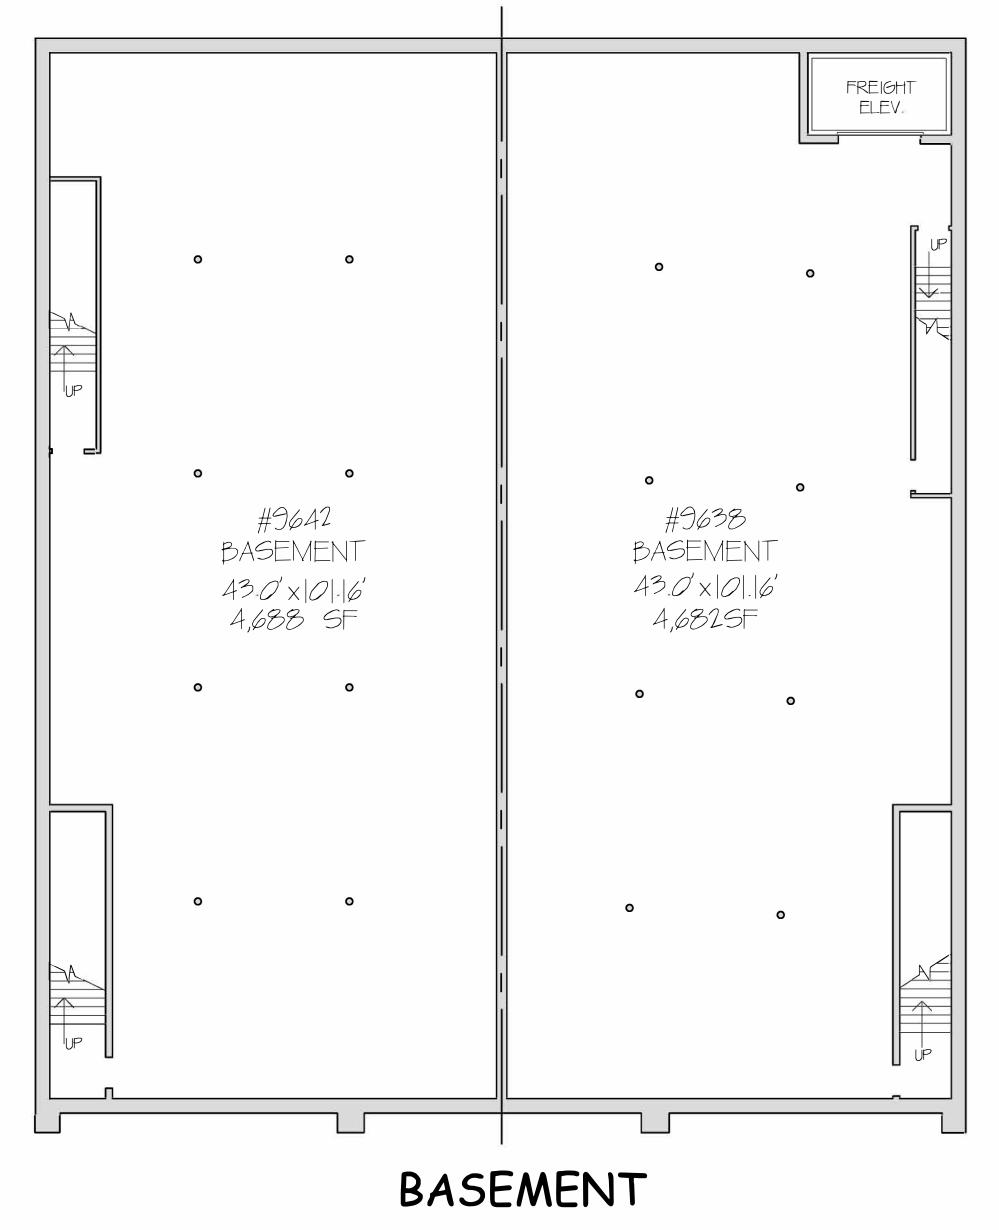

# THE RADIUS @ HAMTRAMCK SQUARE

9638 - 9644 JOSEPH CAMPAU

Front of Building

#### NOTES:

- 1. TENANT SPACE AREA CALCULATIONS WHERE EXISTING DEMISING WALLS ARE PRESENT: DETERMINED BY MEASUREMENT TO THE CENTER OF DEMISING WALLS/PARTITIONS AND TO THE EXTERIOR FACE OF EXTERIOR WALLS
- 2. INTERIOR TENANT SPACE WIDTH AND DEPTH DIMENSIONS ARE APPROXIMATE AS SHOWN. FOR EXACT WIDTH AND DEPTH DIMENSIONS, EACH TENANT SPACE SHOULD BE MEASURED BY A QUALIFIED PROFESSIONAL.
- 3. THE ORIENTATION OF THE INDICATED NORTH ARROW MAY NOT BE 'TRUE NORTH', BUT IS SUBSTANTIALLY NORTH. AS SUCH, IT IS 'CALLED NORTH' AND IS NOT INTENDED FOR NAVIGATIONAL USAGE.