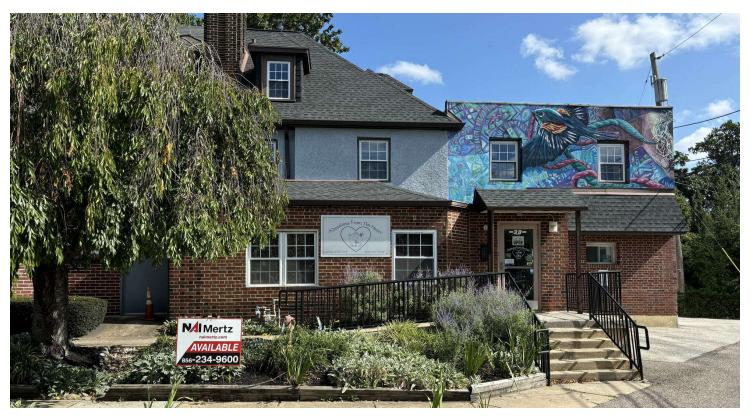

### For Lease

 $800 \pm \text{--} \text{SF} \mid \$1800.00 \text{ Per Month FS}$  Office Space

# 30 Hampstead Circle

30 Hampstead Circle Wynnewood, Pennsylvania 19096

### **Property Overview**

Professional or Medical Office Use
Close Proximity to Suburban Square
3 Private Offices
Spacious Reception Area
Basement Storage
Available for Immediate Occupancy
Showings By Appointment Only

## For Lease

800 +/- SF | \$1800.00 Per Month FS Office Space