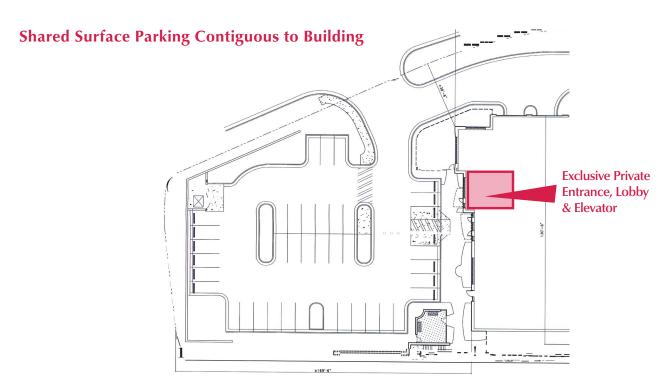

### **Exclusive Private Covered Parking Level**

Additional parking available on street and directly across Annapolis Drive.

www.apgcre.com

#### **AMENITIES**

- Exclusive Private Entrance Lobby, Private Covered Parking, and Private Elevator
- Building signage available highly visible from Wade and Oberlin Road
- Second floor has separate air supply so that there is no comingling with the first floor and advanced sound control measures incl. state of the art windows
- First floor Tenant is state of the art CareFirst Animal Hospital
- Building was constructed for energy efficiency using Passive Science Construction - the most stringent energy efficient certification program in the world which exceeds LEEDS requirements

#### **BUILDING INFORMATION**

Building SF ±50,000 RSF

Stories 2

Typical Floor SF  $\pm 24,000$  SF

Building Class A

Year Built 2023

Parking 4.0 spaces per 1,000 SF

Exclusive covered parking below building; shared surface