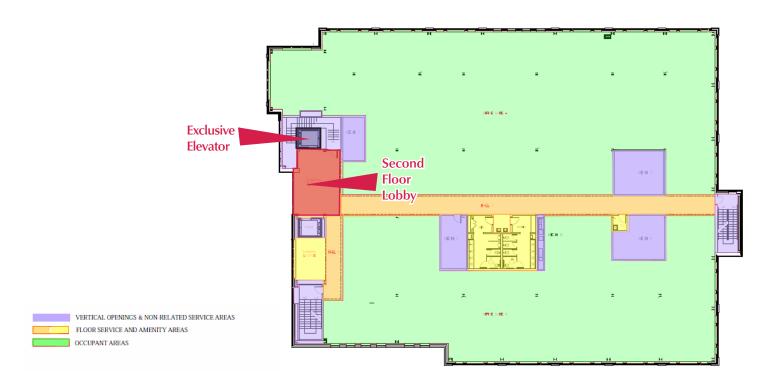

F ±50,000 RSF

Stories 2

Typical Floor SF  $\pm 24,000$  SF

Building Class A

Year Built 2023

Parking 4.0 spaces per 1,000 SF

Exclusive covered parking below building; shared surface

#### **AMENITIES**

- Exclusive Private Entrance Lobby, Private Covered Parking, and Private Elevator
- Building signage available highly visible from Wade and Oberlin Road
- Second floor has separate air supply so that there is no comingling with the first floor and advanced sound control measures incl. state of the art windows
- First floor Tenant is state of the art CareFirst Animal Hospital
- Building was constructed for energy efficiency using Passive Science Construction - the most stringent energy efficient certification program in the world which exceeds LEEDS requirements



#### **FLOOR PLAN**





# **Location Map**



### **NEARBY ATTRACTIONS**

**EASE OF ACCESS** 

| Village District    | 1-440                     | 2.1 miles  |
|---------------------|---------------------------|------------|
| Downtown Raleigh    | Downtown Raleigh          | 3.3 miles  |
| NC State University | I-40                      | 5.0 miles  |
| Pullen Park         | RDU International Airport | 10.6 miles |
| Dorothea Dix Park   | Research Triangle Park    | 15.0 miles |



Visit our website for more information.

 LEE HOLDER
 C: 919.349.5312
 O: 919.582.3129
 Iholder@apgcre.com

 DANIEL WALSER, CCIM
 C: 919.827.6560
 O: 919.832.1110
 dwalser@aacre.com





# Signage





www.apgcre.com



# **Parking Plan**

### **Exclusive Private Covered Parking Level**





Additional parking available on street