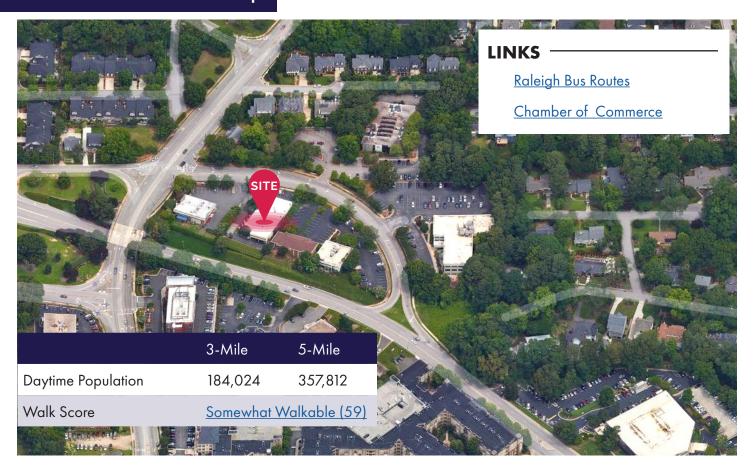

### **NEARBY ATTRACTIONS**

**EASE OF ACCESS** 

| Village District    | 1-440                     | 2.1 miles  |
|---------------------|---------------------------|------------|
| Downtown Raleigh    | Downtown Raleigh          | 3.3 miles  |
| NC State University | I-40                      | 5.0 miles  |
| Pullen Park         | RDU International Airport | 10.6 miles |
| Dorothea Dix Park   | Research Triangle Park    | 15.0 miles |