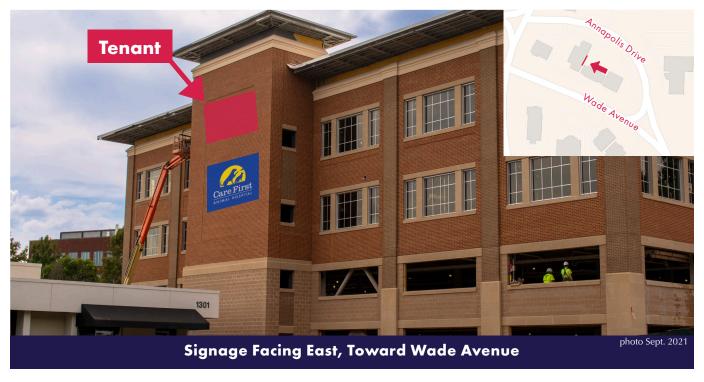

# Signage

www.apgcre.com

### **Lease Information**

Available Space Second Floor, ±24,000 SF

divisible to ±10,000 SF

Available Available immediately

Easy access from both Oberlin Road Accessibility

and Wade Avenue

Amenities Building signage

#### **AMENITIES**

- Exclusive Private Entrance Lobby, Private Covered Parking, and Private Elevator
- Building signage available highly visible from Wade and Oberlin Road
- Second floor has separate air supply so that there is no comingling with the first floor and advanced sound control measures incl. state of the art windows
- First floor Tenant is state of the art CareFirst Animal Hospital
- Building was constructed for energy efficiency using Passive Science Construction - the most stringent energy efficient certification program in the world which exceeds LEEDS requirements