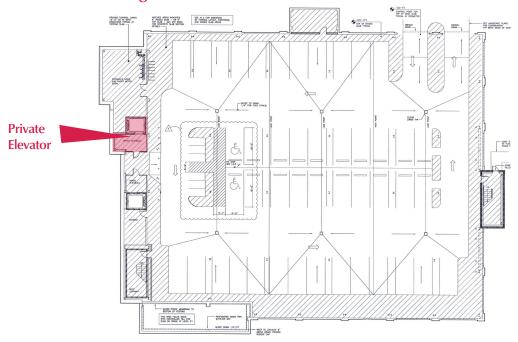

# **Parking Plan**

### **Exclusive Private Covered Parking Level**

Additional parking available on street and directly across Annapolis Drive.

www.apgcre.com

Private elevator and covered parking

Lease Rate \$38.50/SF

Service Type **Full Service** 

**Build-Out** Shell space, suitable for general

> office occupiers, life science, or medical pending custom tenant upfit

#### **BUILDING INFORMATION**

Building SF ±50,000 RSF

Stories 2

Typical Floor SF  $\pm 24,000$  SF

Building Class A

Year Built 2023

Parking 4.0 spaces per 1,000 SF

Exclusive covered parking below building; shared surface