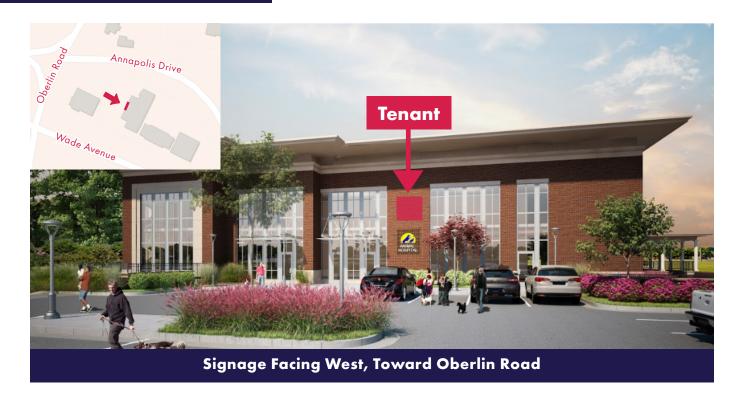

# Signage

www.apgcre.com

### **Lease Information**

Available Space Second Floor, ±24,000 SF

divisible to ±10,000 SF

Available Available immediately

Easy access from both Oberlin Road Accessibility

and Wade Avenue

Amenities Building signage

#### **AMENITIES**

- Exclusive Private Entrance Lobby, Private Covered Parking, and Private Elevator
- Building signage available highly visible from Wade and Oberlin Road
- Second floor has separate air supply so that there is no comingling with the first floor and advanced sound control measures incl. state of the art windows
- First floor Tenant is state of the art CareFirst Animal Hospital
- Building was constructed for energy efficiency using Passive Science Construction - the most stringent energy efficient certification program in the world which exceeds LEEDS requirements