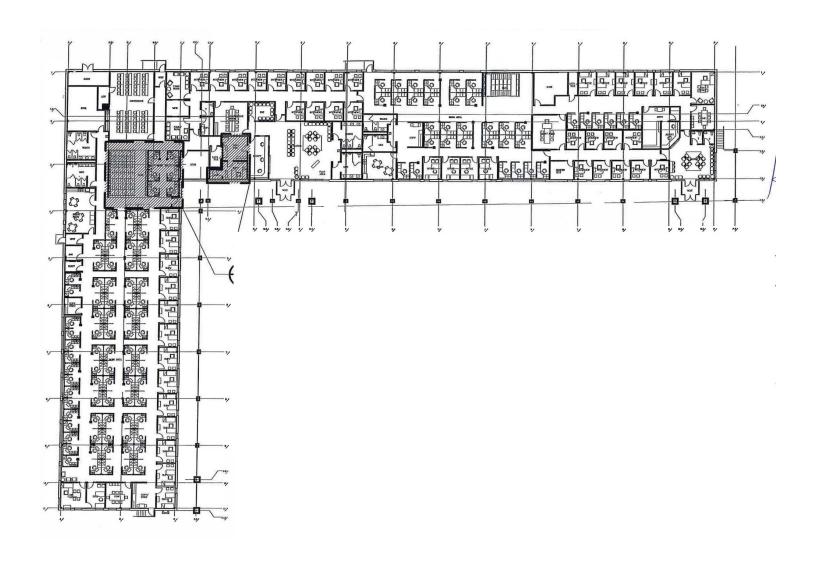

### **Property Description**

This 30,753 SF was the previous home to the Department of Human Services. The space is ideally suited for institutional or office use. Plenty of parking and quick access to I-40 just a mile away.

### **Property Highlights**

- 30,753 SF Available
- Plentiful Parking
- Close Interstate Access
- Can be Divided