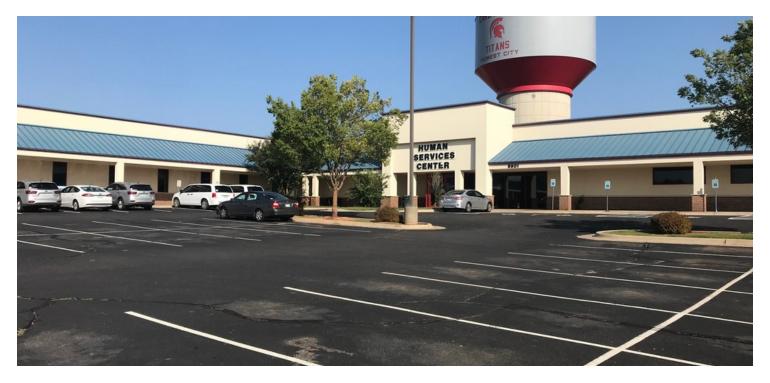

### **Property Description**

This 30,753 SF was the previous home to the Department of Human Services. The space is ideally suited for institutional or office use. Plenty of parking and quick access to I-40 just a mile away.

### **Property Highlights**

- 30,753 SF Available
- Plentiful Parking
- Close Interstate Access
- Can be Divided