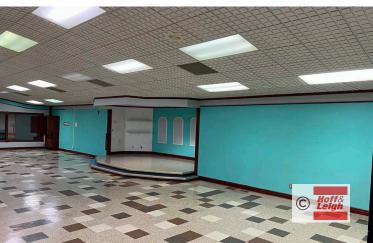

#### Overview

- \* Former Jehova Witness house of worship; current day habilitation center
- \* Multi-use property easily converted
- \* Private parking lot in rear
- \* Interior mostly wide open
- \* Priced to sell
- \* Built 1958
- \* RE taxes \$2,700 annual
- \* See agent for additional details

### **Property Details**

**Sales Price** \$130,000

**Building Size** 4,440 SF

**Lot Size** 0.596 Acres

**Zoning**OB Office
Business District

Rev: November 6, 2024