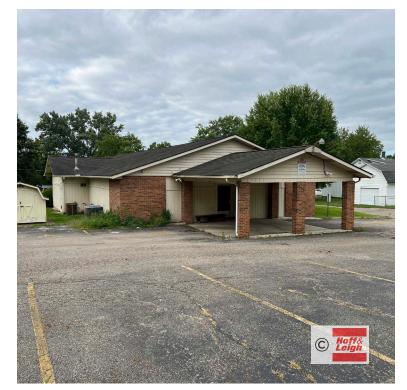

15 TAYLOR ROAD, MOUNT VERNON, OH 43050

#### Overview

- \* Former Jehova Witness house of worship; current day habilitation center
- \* Multi-use property easily converted
- \* Private parking lot in rear
- \* Interior mostly wide open
- \* Priced to sell
- \* Built 1958
- \* RE taxes \$2,700 annual
- \* See agent for additional details

### **Property Details**

**Sales Price** \$130,000

**Building Size** 4,440 SF

**Lot Size** 0.596 Acres

**Zoning**OB Office
Business District

Rev: November 6, 2024