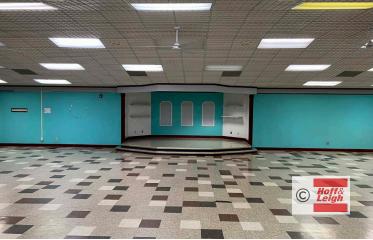

#### Overview

- \* Former Jehova Witness house of worship; current day habilitation center
- \* Multi-use property easily converted
- \* Private parking lot in rear
- \* Interior mostly wide open
- \* Priced to sell
- \* Built 1958
- \* RE taxes \$2,700 annual
- \* See agent for additional details

### **Property Details**

**Sales Price** \$130,000

**Building Size** 4,440 SF

**Lot Size** 0.596 Acres

**Zoning**OB Office
Business District

Rev: November 6, 2024