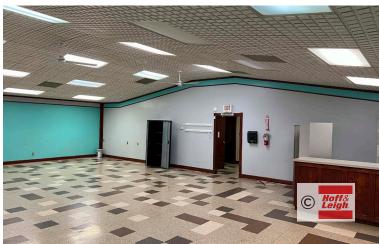

#### Overview

- \* Former Jehova Witness house of worship; current day habilitation center
- \* Multi-use property easily converted
- \* Private parking lot in rear
- \* Interior mostly wide open
- \* Priced to sell
- \* Built 1958
- \* RE taxes \$2,700 annual
- \* See agent for additional details

### **Property Details**

**Sales Price** \$130,000

**Building Size** 4,440 SF

**Lot Size** 0.596 Acres

**Zoning**OB Office
Business District

Rev: November 6, 2024