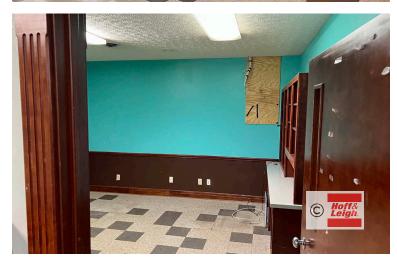

#### Overview

- \* Former Jehova Witness house of worship; current day habilitation center
- \* Multi-use property easily converted
- \* Private parking lot in rear
- \* Interior mostly wide open
- \* Priced to sell
- \* Built 1958
- \* RE taxes \$2,700 annual
- \* See agent for additional details

### **Property Details**

**Sales Price** \$130,000

**Building Size** 4,440 SF

**Lot Size** 0.596 Acres

**Zoning**OB Office
Business District

Rev: November 6, 2024