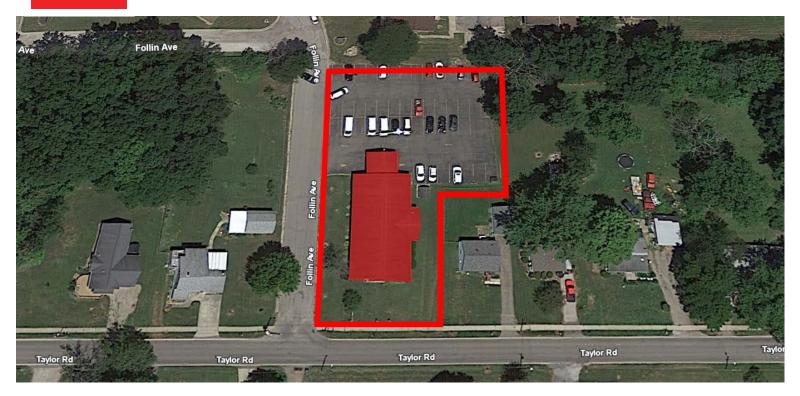

15 TAYLOR ROAD, MOUNT VERNON, OH 43050

#### Overview

- \* Former Jehova Witness house of worship; current day habilitation center
- \* Multi-use property easily converted
- \* Private parking lot in rear
- \* Interior mostly wide open
- \* Priced to sell
- \* Built 1958
- \* RE taxes \$2,700 annual
- \* See agent for additional details

### **Highlights**

- Rare find in Mount Vernon/Gathering Place for Sale
- Parcel #'s: 6650232, 50233, 50234, 50235, 50300, 50301, 50302, 50472

### **Property Details**

**Sales Price** \$130,000

**Building Size** 4,440 SF

**Lot Size** 0.596 Acres

**Zoning**OB Office
Business District

Rev: November 6, 2024