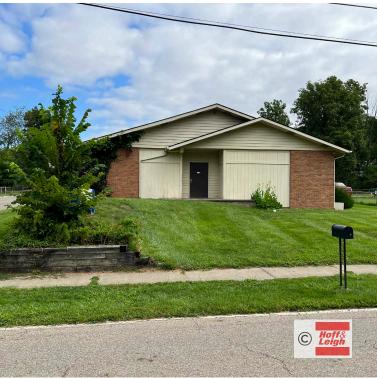

15 TAYLOR ROAD, MOUNT VERNON, OH 43050

#### Overview

- \* Former Jehova Witness house of worship; current day habilitation center
- \* Multi-use property easily converted
- \* Private parking lot in rear
- \* Interior mostly wide open
- \* Priced to sell
- \* Built 1958
- \* RE taxes \$2,700 annual
- \* See agent for additional details

### **Highlights**

- Rare find in Mount Vernon/Gathering Place for Sale
- Parcel #'s: 6650232, 50233, 50234, 50235, 50300, 50301, 50302, 50472

### **Property Details**

**Sales Price** \$130,000

**Building Size** 4,440 SF

**Lot Size** 0.596 Acres

**Zoning**OB Office
Business District

Rev: November 6, 2024