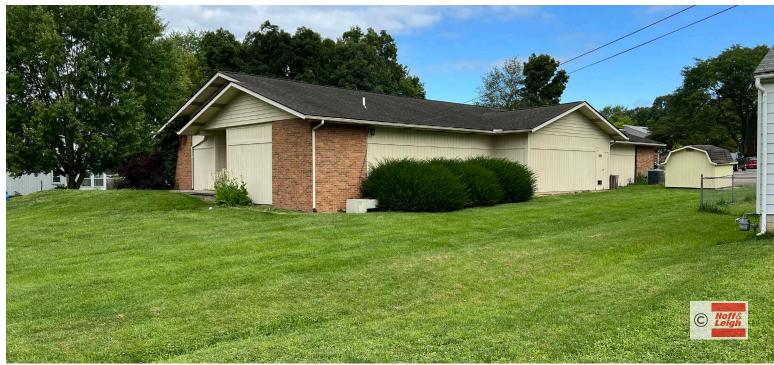

15 TAYLOR ROAD, MOUNT VERNON, OH 43050

#### Overview

- \* Former Jehova Witness house of worship; current day habilitation center
- \* Multi-use property easily converted
- \* Private parking lot in rear
- \* Interior mostly wide open
- \* Priced to sell
- \* Built 1958
- \* RE taxes \$2,700 annual
- \* See agent for additional details

### **Property Details**

**Sales Price** \$130,000

**Building Size** 4,440 SF

**Lot Size** 0.596 Acres

**Zoning**OB Office
Business District

Rev: November 6, 2024