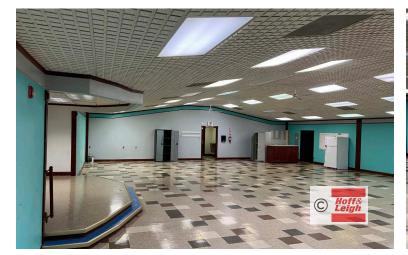

#### Overview

- \* Former Jehova Witness house of worship; current day habilitation center
- \* Multi-use property easily converted
- \* Private parking lot in rear
- \* Interior mostly wide open
- \* Priced to sell
- \* Built 1958
- \* RE taxes \$2,700 annual
- \* See agent for additional details

### **Property Details**

**Sales Price** \$130,000

**Building Size** 4,440 SF

**Lot Size** 0.596 Acres

**Zoning**OB Office
Business District

Rev: November 6, 2024