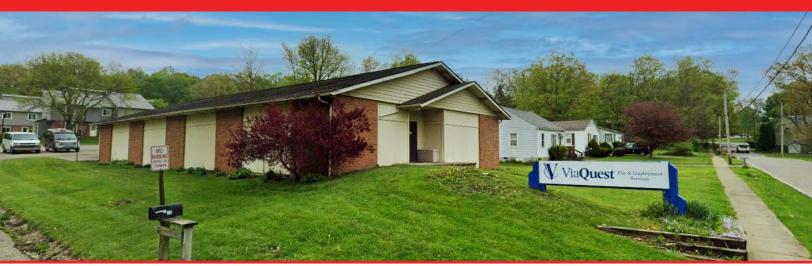

15 TAYLOR ROAD, MOUNT VERNON, OH 43050

#### Overview

- \* Former Jehova Witness house of worship; current day habilitation center
- \* Multi-use property easily converted
- \* Private parking lot in rear
- \* Interior mostly wide open
- \* Priced to sell
- \* Built 1958
- \* RE taxes \$2,700 annual
- \* See agent for additional details

### **Highlights**

- Rare find in Mount Vernon/Gathering Place for Sale
- Parcel #'s: 6650232, 50233, 50234, 50235, 50300, 50301, 50302, 50472

### **Property Details**

**Sales Price** \$130,000

**Building Size** 4,440 SF

**Lot Size** 0.596 Acres

**Zoning**OB Office
Business District

Rev: November 6, 2024