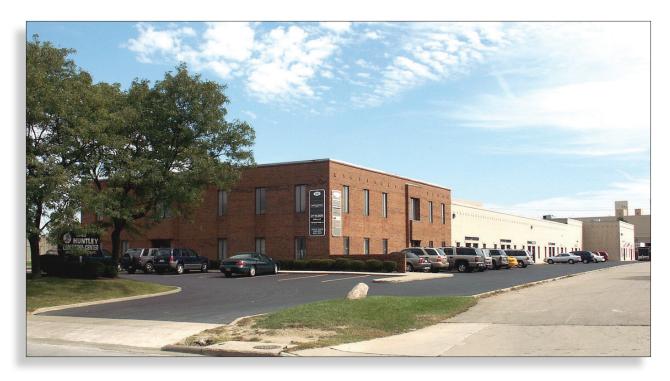

# **Property:**

- Multi-tenant office building for lease
- ±563 2,034 Sq. Ft. available; including utilities
- · Ample parking

## **Property Specifications:**

- ±32,500 Sq. Ft. multi-tenant building
- Office suites available
- Excellent location Northwest of I-71 & Rt. 161