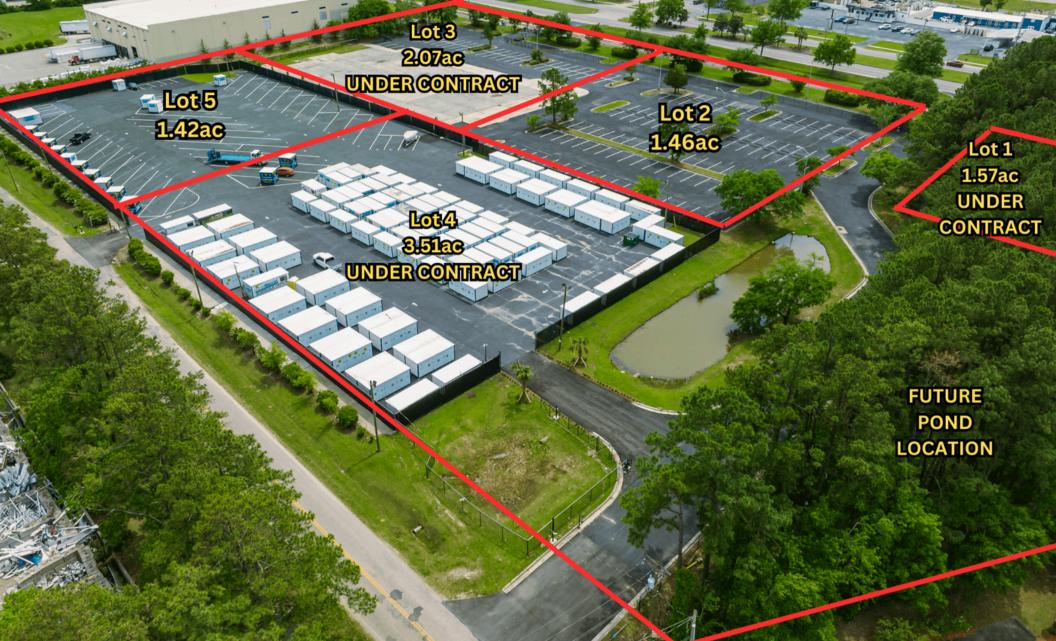

### **OFFERING OVERVIEW**

| LOT NUMBER | ACREAGE | LOT DIMENSIONS (APPROX.) | SALE PRICE     |
|------------|---------|--------------------------|----------------|
| LOT 1      | 1.57AC  | 322'X130'                | UNDER CONTRACT |
| LOT 2      | 1.46AC  | 227'X227'                | \$1,350,000.00 |
| LOT 3      | 2.07AC  | 322'X280'                | UNDER CONTRACT |
| LOT 4      | 3.51AC  | 250'X293'                | UNDER CONTRACT |
| LOT 5      | 1.42AC  | 250'X256'                | UNDER CONTRACT |

\*Prices include installation of stormwater ponds & utility lines. \*\*See survey for accurate lot dimensions

Chris Hollis 603-918-3832 manager@843storage.com

Madison Green Subdivision Property of Blue Sky Property, LLC