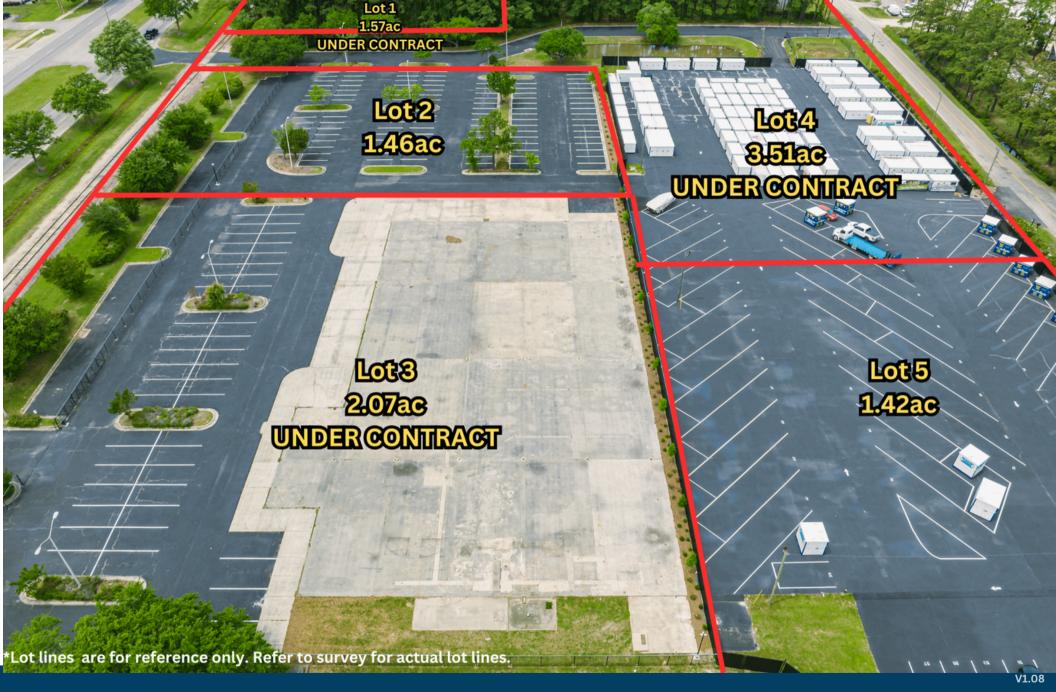

### **OFFERING OVERVIEW**

| LOT NUMBER | ACREAGE | LOT DIMENSIONS (APPROX.) | SALE PRICE     |
|------------|---------|--------------------------|----------------|
| LOT 1      | 1.57AC  | 322'X130'                | UNDER CONTRACT |
| LOT 2      | 1.46AC  | 227'X227'                | \$1,350,000.00 |
| LOT 3      | 2.07AC  | 322'X280'                | UNDER CONTRACT |
| LOT 4      | 3.51AC  | 250'X293'                | UNDER CONTRACT |
| LOT 5      | 1.42AC  | 250'X256'                | UNDER CONTRACT |

Lot4 3.51ac

**UNDERCONTRACT** 

\*Lot lines are for reference only. Refer to survey for actual lot lines.

----

**Chris Hollis** 603-918-3832

manager@843storage.com

Madison Green Subdivision Property of Blue Sky Property, LLC