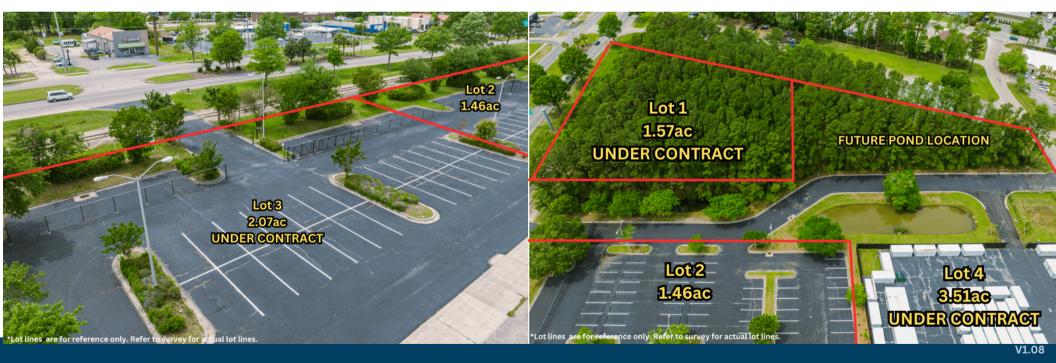

### **OFFERING OVERVIEW**

| LOT NUMBER | ACREAGE | LOT DIMENSIONS (APPROX.) | SALE PRICE     |
|------------|---------|--------------------------|----------------|
| LOT 1      | 1.57AC  | 322'X130'                | UNDER CONTRACT |
| LOT 2      | 1.46AC  | 227'X227'                | \$1,350,000.00 |
| LOT 3      | 2.07AC  | 322'X280'                | UNDER CONTRACT |
| LOT 4      | 3.51AC  | 250'X293'                | UNDER CONTRACT |
| LOT 5      | 1.42AC  | 250'X256'                | UNDER CONTRACT |

#### **FUTURE POND LOCATION**

\*Lot lines are for reference only. Refer to survey for actual lot lines.

**Chris Hollis** 603-918-3832 manager@843storage.com

Lot2

1.46ac

Madison Green Subdivision Property of Blue Sky Property, LLC