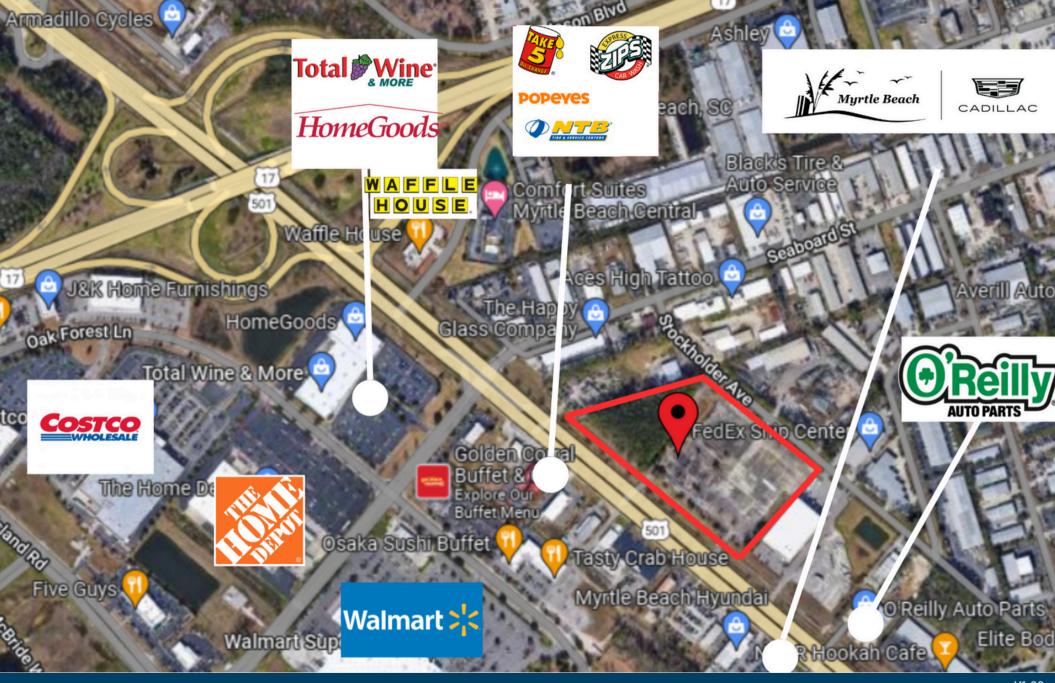

## **PROPERTY DESCRIPTION**

Greetings! We are happy to introduce to you the Madison Green subdivision at 1900 US-501 N Myrtle Beach, SC 29577. The subdivision consists of five lots on Highway 501 ranging in size from 1.57 to 3.51 acres each. The lots at Madison Green have frontage on Highway 501 and Stockholder Avenue and are just minutes away to Wal-Mart, 1/4 mile away from Highway 17 Bypass, 1/2 mile away from Robert Grissom Parkway and just 1 mile from the beach. All lots have access to two existing driveways onto Highway 501 as well as a shared roadway going to Stockholder Avenue. This part of Highway 501 sees about 30,000 cars per day on average (more than this during peak season). The railway tracks in the front of the property are not active and are currently being converted into a bike path for pedestrian use as per the City of Myrtle Beach's comprehensive plan.

The property is adjacent to Seaboard St and close to Home Depot, Costco and the Coastal Grand Mall with easy access to Carolina Forest and Kings Highway. Allocation for utilities including natural gas, electric, water, sewer and stormwater ponds is built into the price and utilities will be brought to the lot lines of each lot. All of the lots are in the Highway Commercial (HC1) zone which allows for several commercial uses including retail, restaurants, drive-thrus, and much more.

## **HIGHLIGHTS**

- **Close Proximity** to restaurants such as Popeye's, Golden Corral, Chipotle, Red Robin, Logan's Roadhouse, Chick-Fil-A, Cracker Barrel, and many others. Close to the very busy Costco/Home Depot/Wal-Mart complex and the Coastal Grand Mall.
- **Easily Accessible** through two entrances on Highway 501 and one entrance on Stockholder Avenue.
- **30k Cars/day** on Highway 501
- Great Visibility on Highway 501. The whole subdivision has 1,000ft of frontage on Highway 501.
- **Conveniently Located** 1/4 mile from Highway 17, 1/2 mile from Robert Grissom Parkway, and 1 mile from the boardwalk!