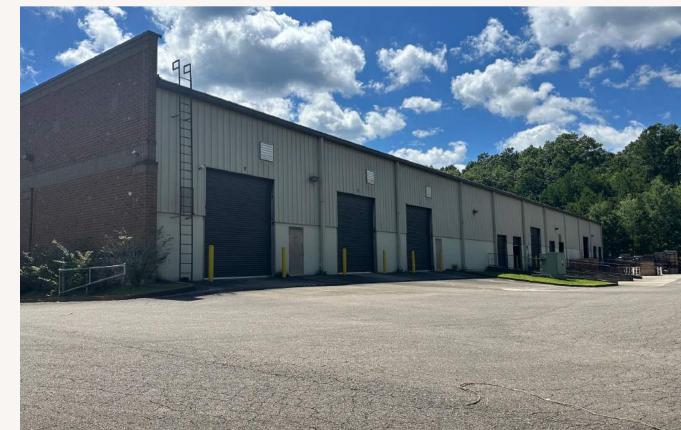

### 250 Turner Blvd, Ball Ground, GA 30107

43,810 SF Total SF
6,000 SF High-End Office
3.67 Acres
11 Loading Doors total
6 Dock High doors
5 Drive-in doors (3 grade level) + (2 ramped)
19-22' clear height
Heavy Power- approx. 750 Amps +
3 Phase 208/120 AND 480/277 services
3 sides Brick Construction + 1 side Brick on Block/Metal Full circulation