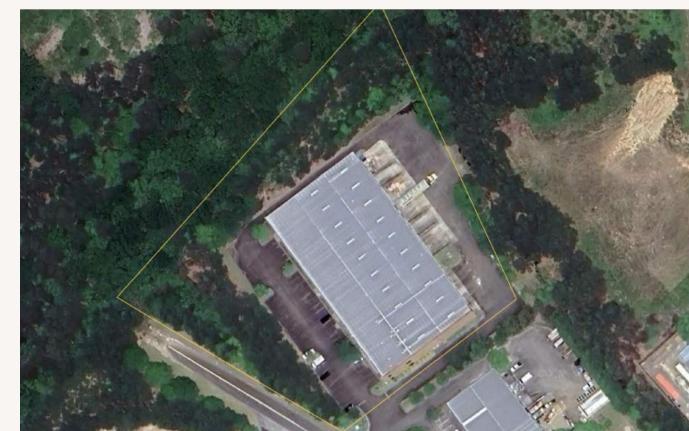

### 250 Turner Blvd, Ball Ground, GA 30107

43,810 SF Total SF
6,000 SF High-End Office
3.67 Acres
11 Loading Doors total
6 Dock High doors
5 Drive-in doors (3 grade level) + (2 ramped)
19-22' clear height
Heavy Power- approx. 750 Amps +
3 Phase 208/120 AND 480/277 services
3 sides Brick Construction + 1 side Brick on Block/Metal Full circulation

#### **Location Details:**

575 Corridor of NW Georgia submarket Very low vacancy market Light Industrial Zoning Unincorporated Cherokee County