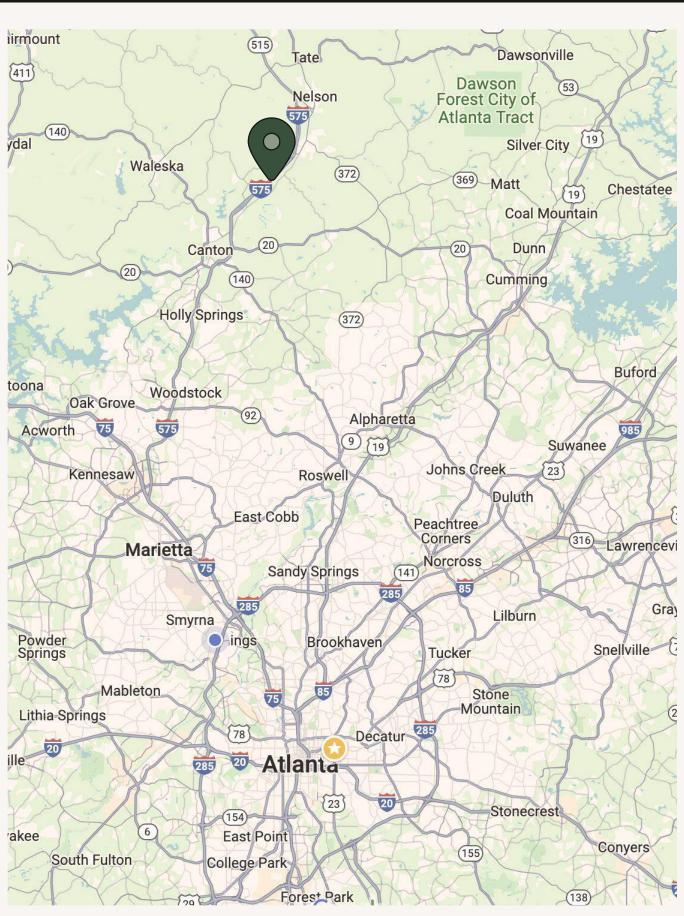

### 250 Turner Blvd, Ball Ground, GA 30107

43,810 SF Total SF
6,000 SF High-End Office
3.67 Acres
11 Loading Doors total
6 Dock High doors
5 Drive-in doors (3 grade level) + (2 ramped)
19-22' clear height
Heavy Power- approx. 750 Amps +
3 Phase 208/120 AND 480/277 services
3 sides Brick Construction + 1 side Brick on Block/Metal Full circulation

#### **Location Details:**

575 Corridor of NW Georgia submarket Very low vacancy market Light Industrial Zoning Unincorporated Cherokee County