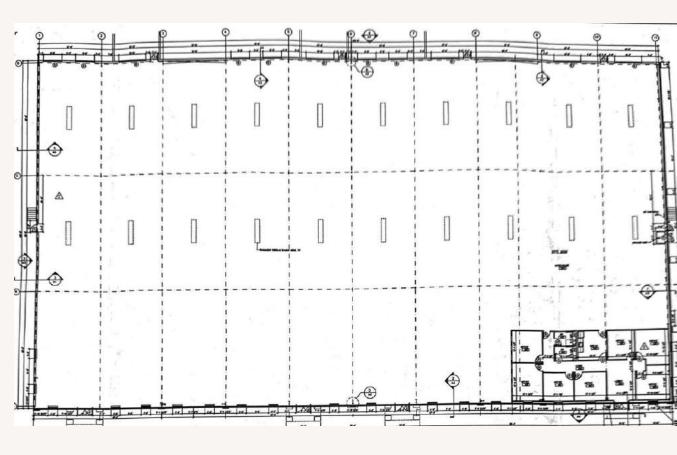

### 250 Turner Blvd, Ball Ground, GA 30107

43,810 SF Total SF
6,000 SF High-End Office
3.67 Acres
11 Loading Doors total
6 Dock High doors
5 Drive-in doors (3 grade level) + (2 ramped)
19-22' clear height
Heavy Power- approx. 750 Amps +
3 Phase 208/120 AND 480/277 services
3 sides Brick Construction + 1 side Brick on Block/Metal Full circulation