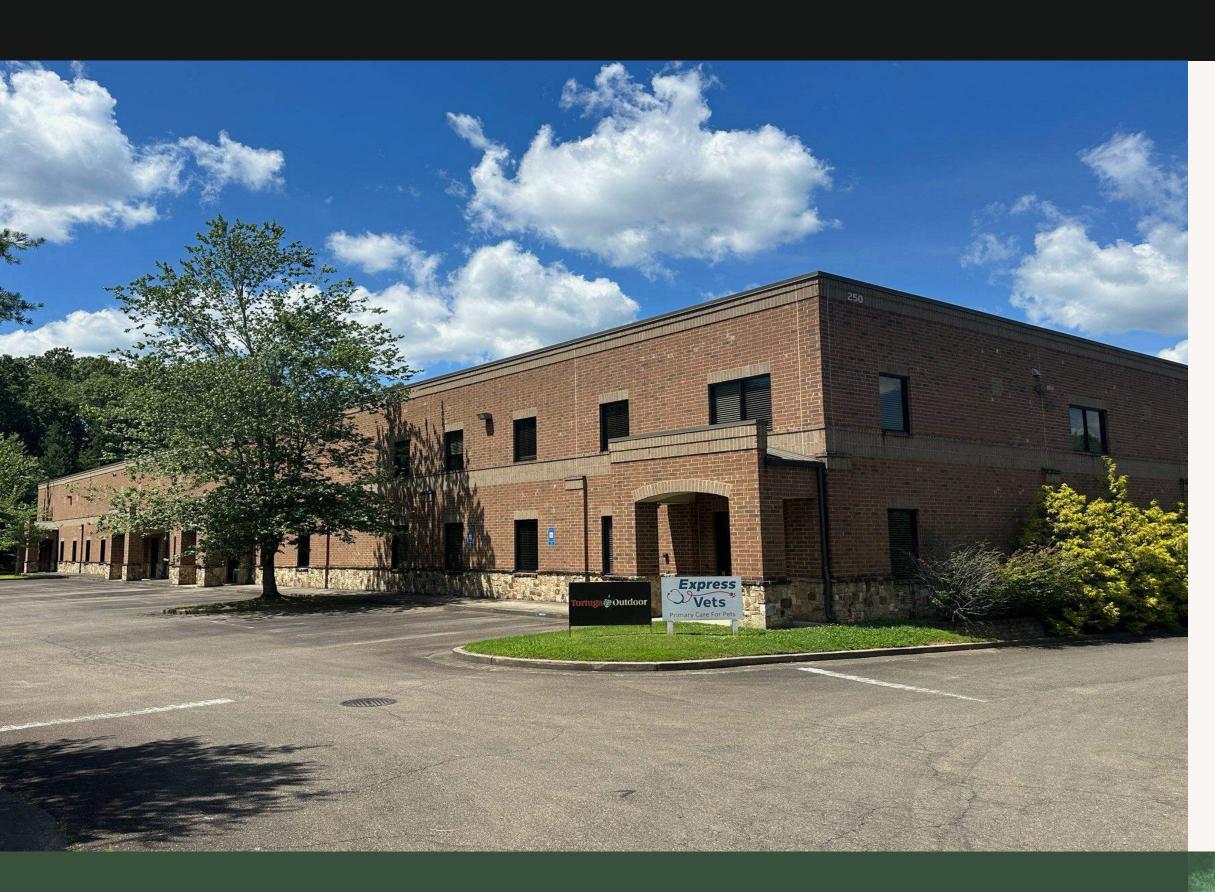

### 250 Turner Blvd, Ball Ground, GA 30107

43,810 SF Total SF
6,000 SF High-End Office
3.67 Acres
11 Loading Doors total
6 Dock High doors
5 Drive-in doors (3 grade level) + (2 ramped)
19-22' clear height
Heavy Power- approx. 750 Amps +
3 Phase 208/120 AND 480/277 services
3 sides Brick Construction + 1 side Brick on Block/Metal Full circulation