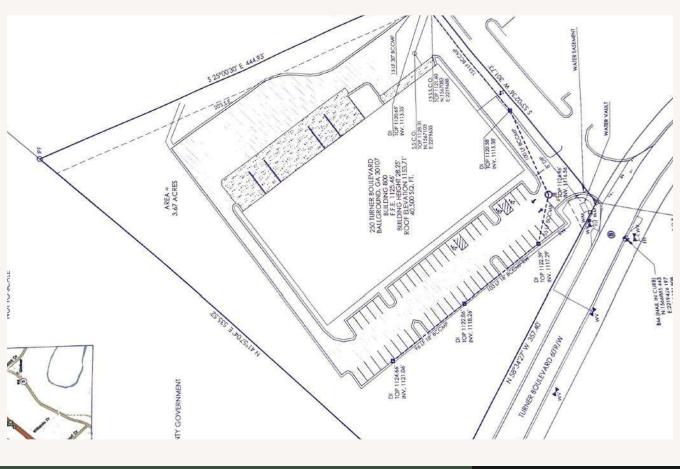

### 250 Turner Blvd, Ball Ground, GA 30107

43,810 SF Total SF
6,000 SF High-End Office
3.67 Acres
11 Loading Doors total
6 Dock High doors
5 Drive-in doors (3 grade level) + (2 ramped)
19-22' clear height
Heavy Power- approx. 750 Amps +
3 Phase 208/120 AND 480/277 services
3 sides Brick Construction + 1 side Brick on Block/Metal Full circulation

#### **Location Details:**

575 Corridor of NW Georgia submarket Very low vacancy market Light Industrial Zoning Unincorporated Cherokee County