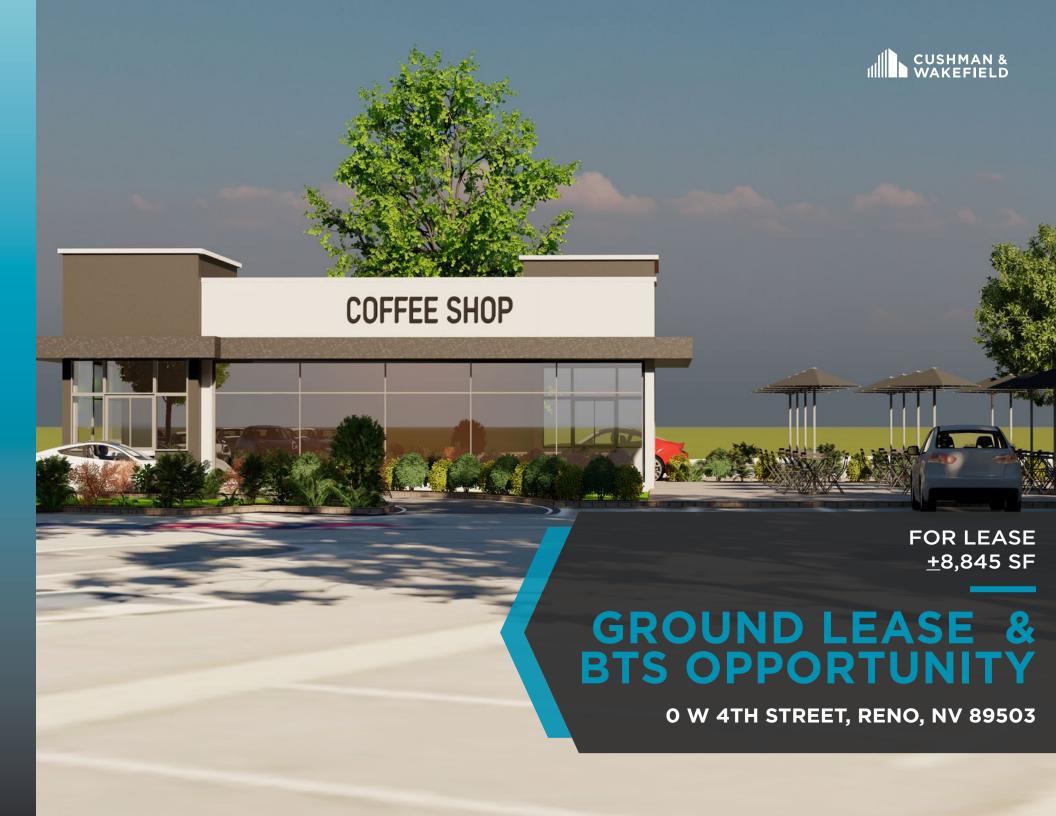

#### OFFERING - CALL BROKER FOR PRICING

Ground lease or build to suit opportunity surrounded by traffic generators. Inquire with Broker on pricing and options. Drive thru available with a conditional use permit. Automotive permitted as long as work is done interior of structure. Great opportunity for QSR, coffee, fast food, Oil and Lube, automotive and smog.

#### PROPERTY HIGHLIGHTS

- Ground Lease or BTS opportunity
- Located next to Burger King, Taco Bell, and Wells Fargo
- QSR or Drive thru allowed with CUP
- Automotive allowed with work inside building

- Located off Keystone close to Interstate 80 and west side of Downtown Reno
- Easy freeway access surrounded by Retail, QSR & Automotive
- Elevations are conceptual. Site requirements to be verified.

## SITE PLAN

| APN        | Total Acreage | Available SF |
|------------|---------------|--------------|
| 006-222-33 | ±0.203 AC     | ±8,845SF     |