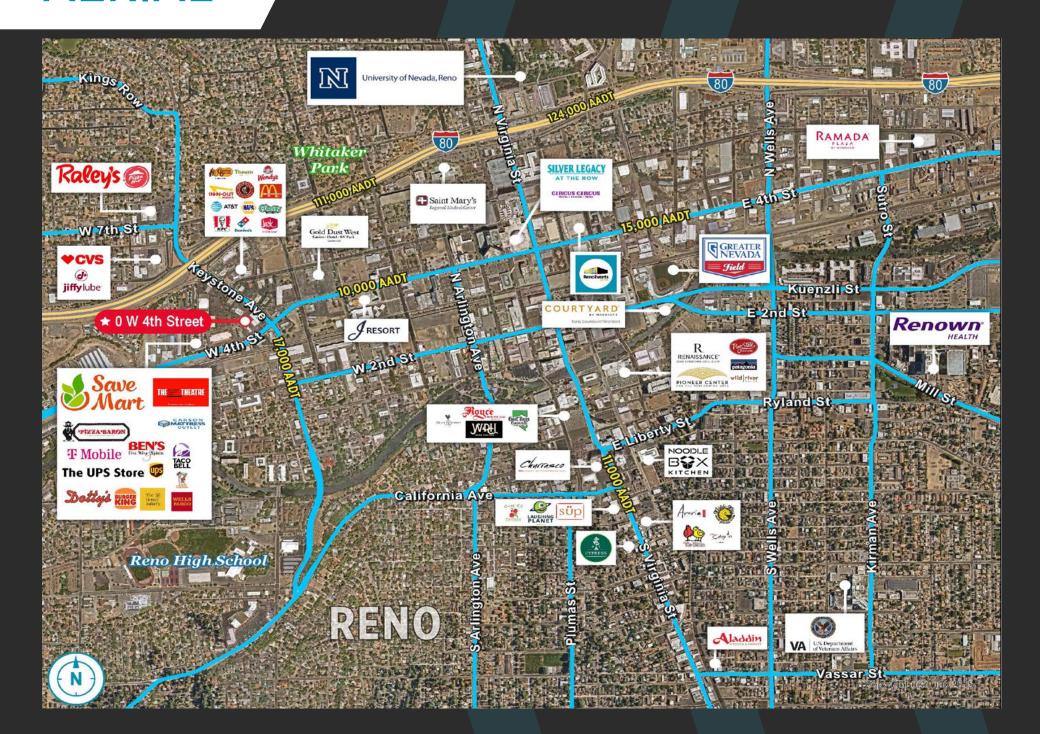

#### LOCATION

Located on the west side of downtown Reno off of the corner of Keystone and 4th Street. Taco Bell and Burger King in the same parking lot. Cross easement parking in place. One block off of Interstate 80 and one freeway exit from the University of Nevada, Reno.

### **AERIAL**