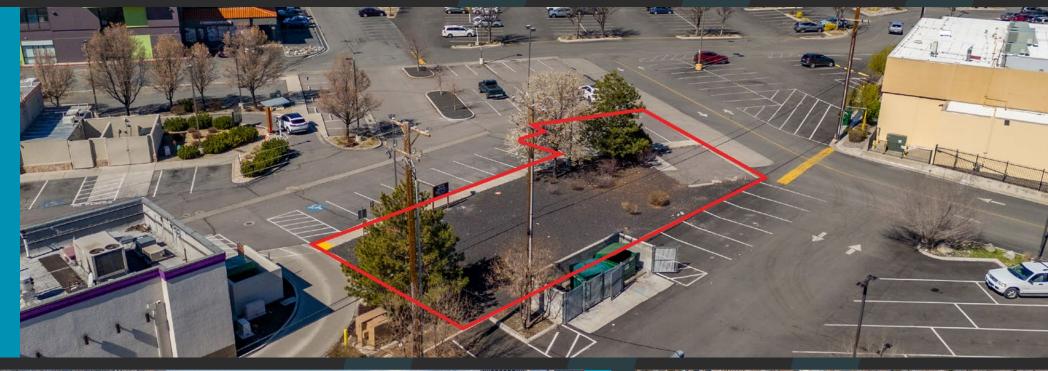

### **AERIAL**

#### LOCATION

Located on the west side of downtown Reno off of the corner of Keystone and 4th Street. Taco Bell and Burger King in the same parking lot. Cross easement parking in place. One block off of Interstate 80 and one freeway exit from the University of Nevada, Reno.