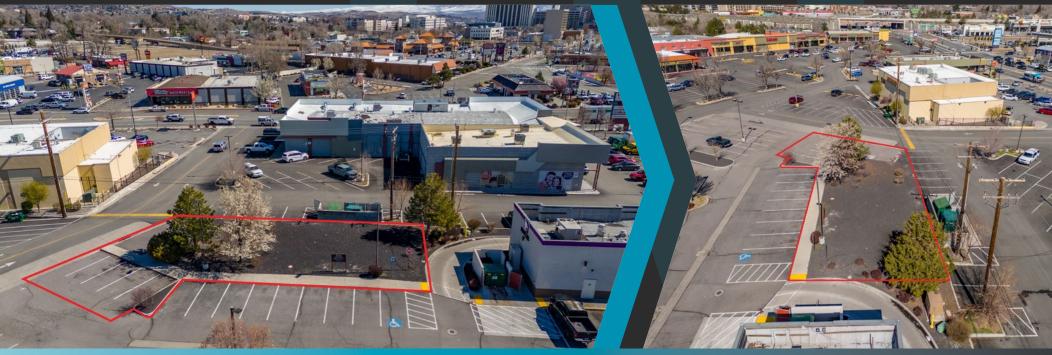

### **AERIAL**

## SITE PLAN

| APN        | Total Acreage | Available SF |
|------------|---------------|--------------|
| 006-222-33 | ±0.203 AC     | ±8,845SF     |

#### LOCATION

Located on the west side of downtown Reno off of the corner of Keystone and 4th Street. Taco Bell and Burger King in the same parking lot. Cross easement parking in place. One block off of Interstate 80 and one freeway exit from the University of Nevada, Reno.