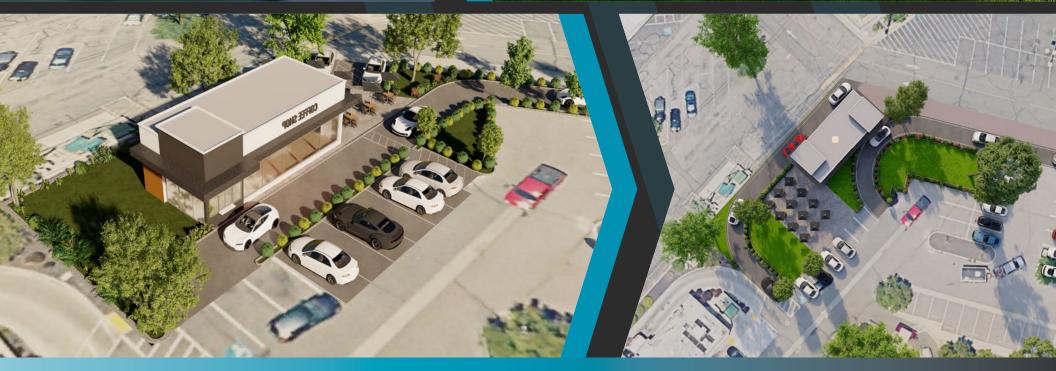

## SITE PLAN

| APN        | Total Acreage | Available SF |
|------------|---------------|--------------|
| 006-222-33 | ±0.203 AC     | ±8,845SF     |

#### PROPERTY HIGHLIGHTS

- Ground Lease or BTS opportunity
- Located next to Burger King, Taco Bell, and Wells Fargo
- QSR or Drive thru allowed with CUP
- Automotive allowed with work inside building

- Located off Keystone close to Interstate 80 and west side of Downtown Reno
- Easy freeway access surrounded by Retail, QSR & Automotive
- Elevations are conceptual. Site requirements to be verified.