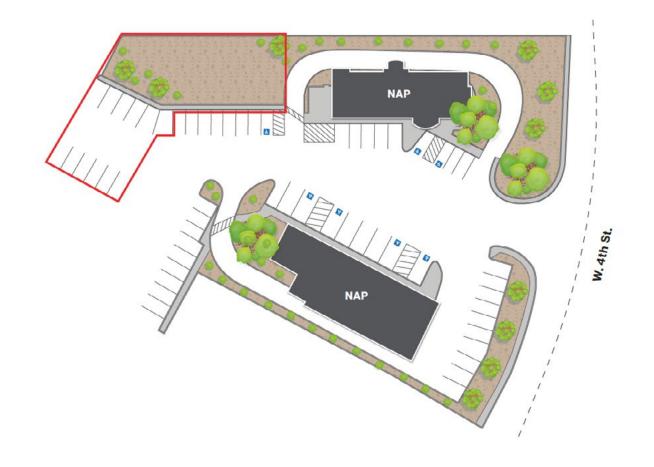

## SITE PLAN

| APN        | Total Acreage | Available SF |
|------------|---------------|--------------|
| 006-222-33 | ±0.203 AC     | ±8,845SF     |