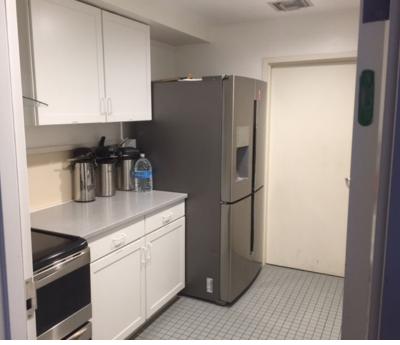

## **Features**

CHURCH SPACE ±6,000 SF

**SANCTUARY SEATS** 200

**SPACE INCLUDES** Fellowship hall (divides into 2 rooms), kitchen, outdoor patio