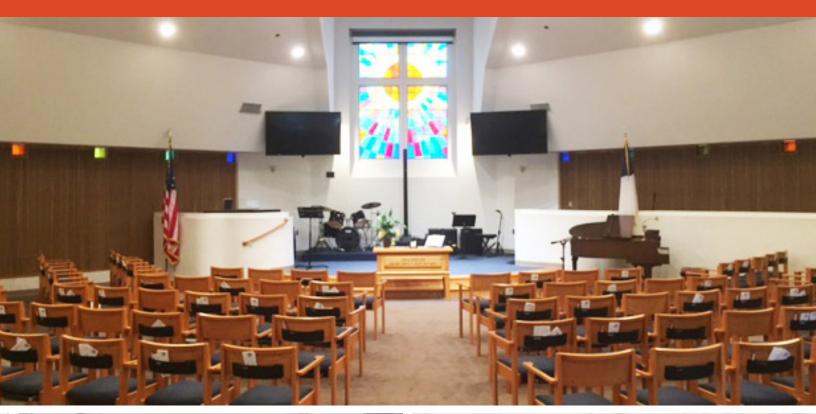

## **Features**

CHURCH SPACE ±6,000 SF

**SANCTUARY SEATS** 200

**SPACE INCLUDES** Fellowship hall (divides into 2 rooms), kitchen, outdoor patio