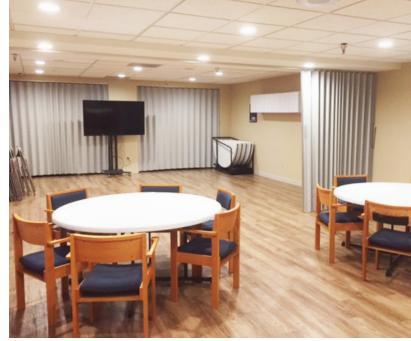

## **Features**

CHURCH SPACE ±6,000 SF

**SANCTUARY SEATS** 200

**SPACE INCLUDES** Fellowship hall (divides into 2 rooms), kitchen, outdoor patio

#### **SPACE AVAILABLE** Sundays from

- 8:00 am 10:00 am in Fellowship Hall
- 10:00 am 1:00 pm in the worship center and all spaces

Saturday and Monday evenings

**ON-SITE** Parking lot

DO NOT DISTURB Church