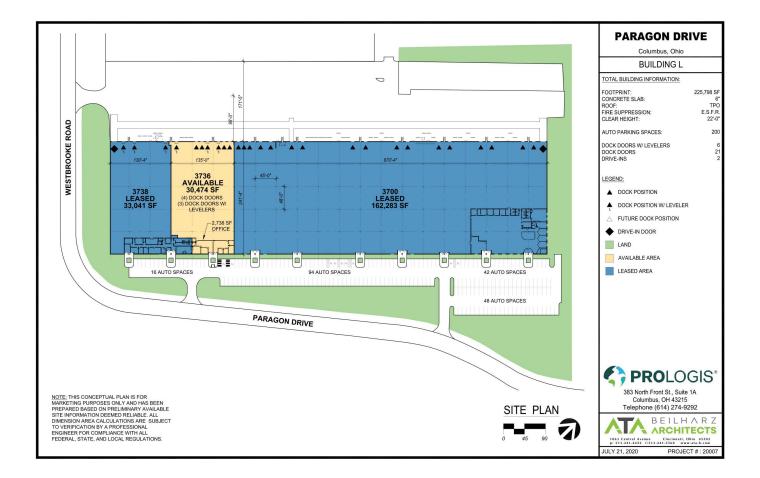

#### FACILITY

- 30,474 available for lease w/2,738 Office Space
- 22' clear height
- 45'x48' column spacing
- 7 dock doors
- 3 dock doors w/levelers
- Zoned M2
- Racking potentially in place
- Fixed Gross Rent available with Prologis Clear Lease

### 30,474 SF Industrial Space for Lease